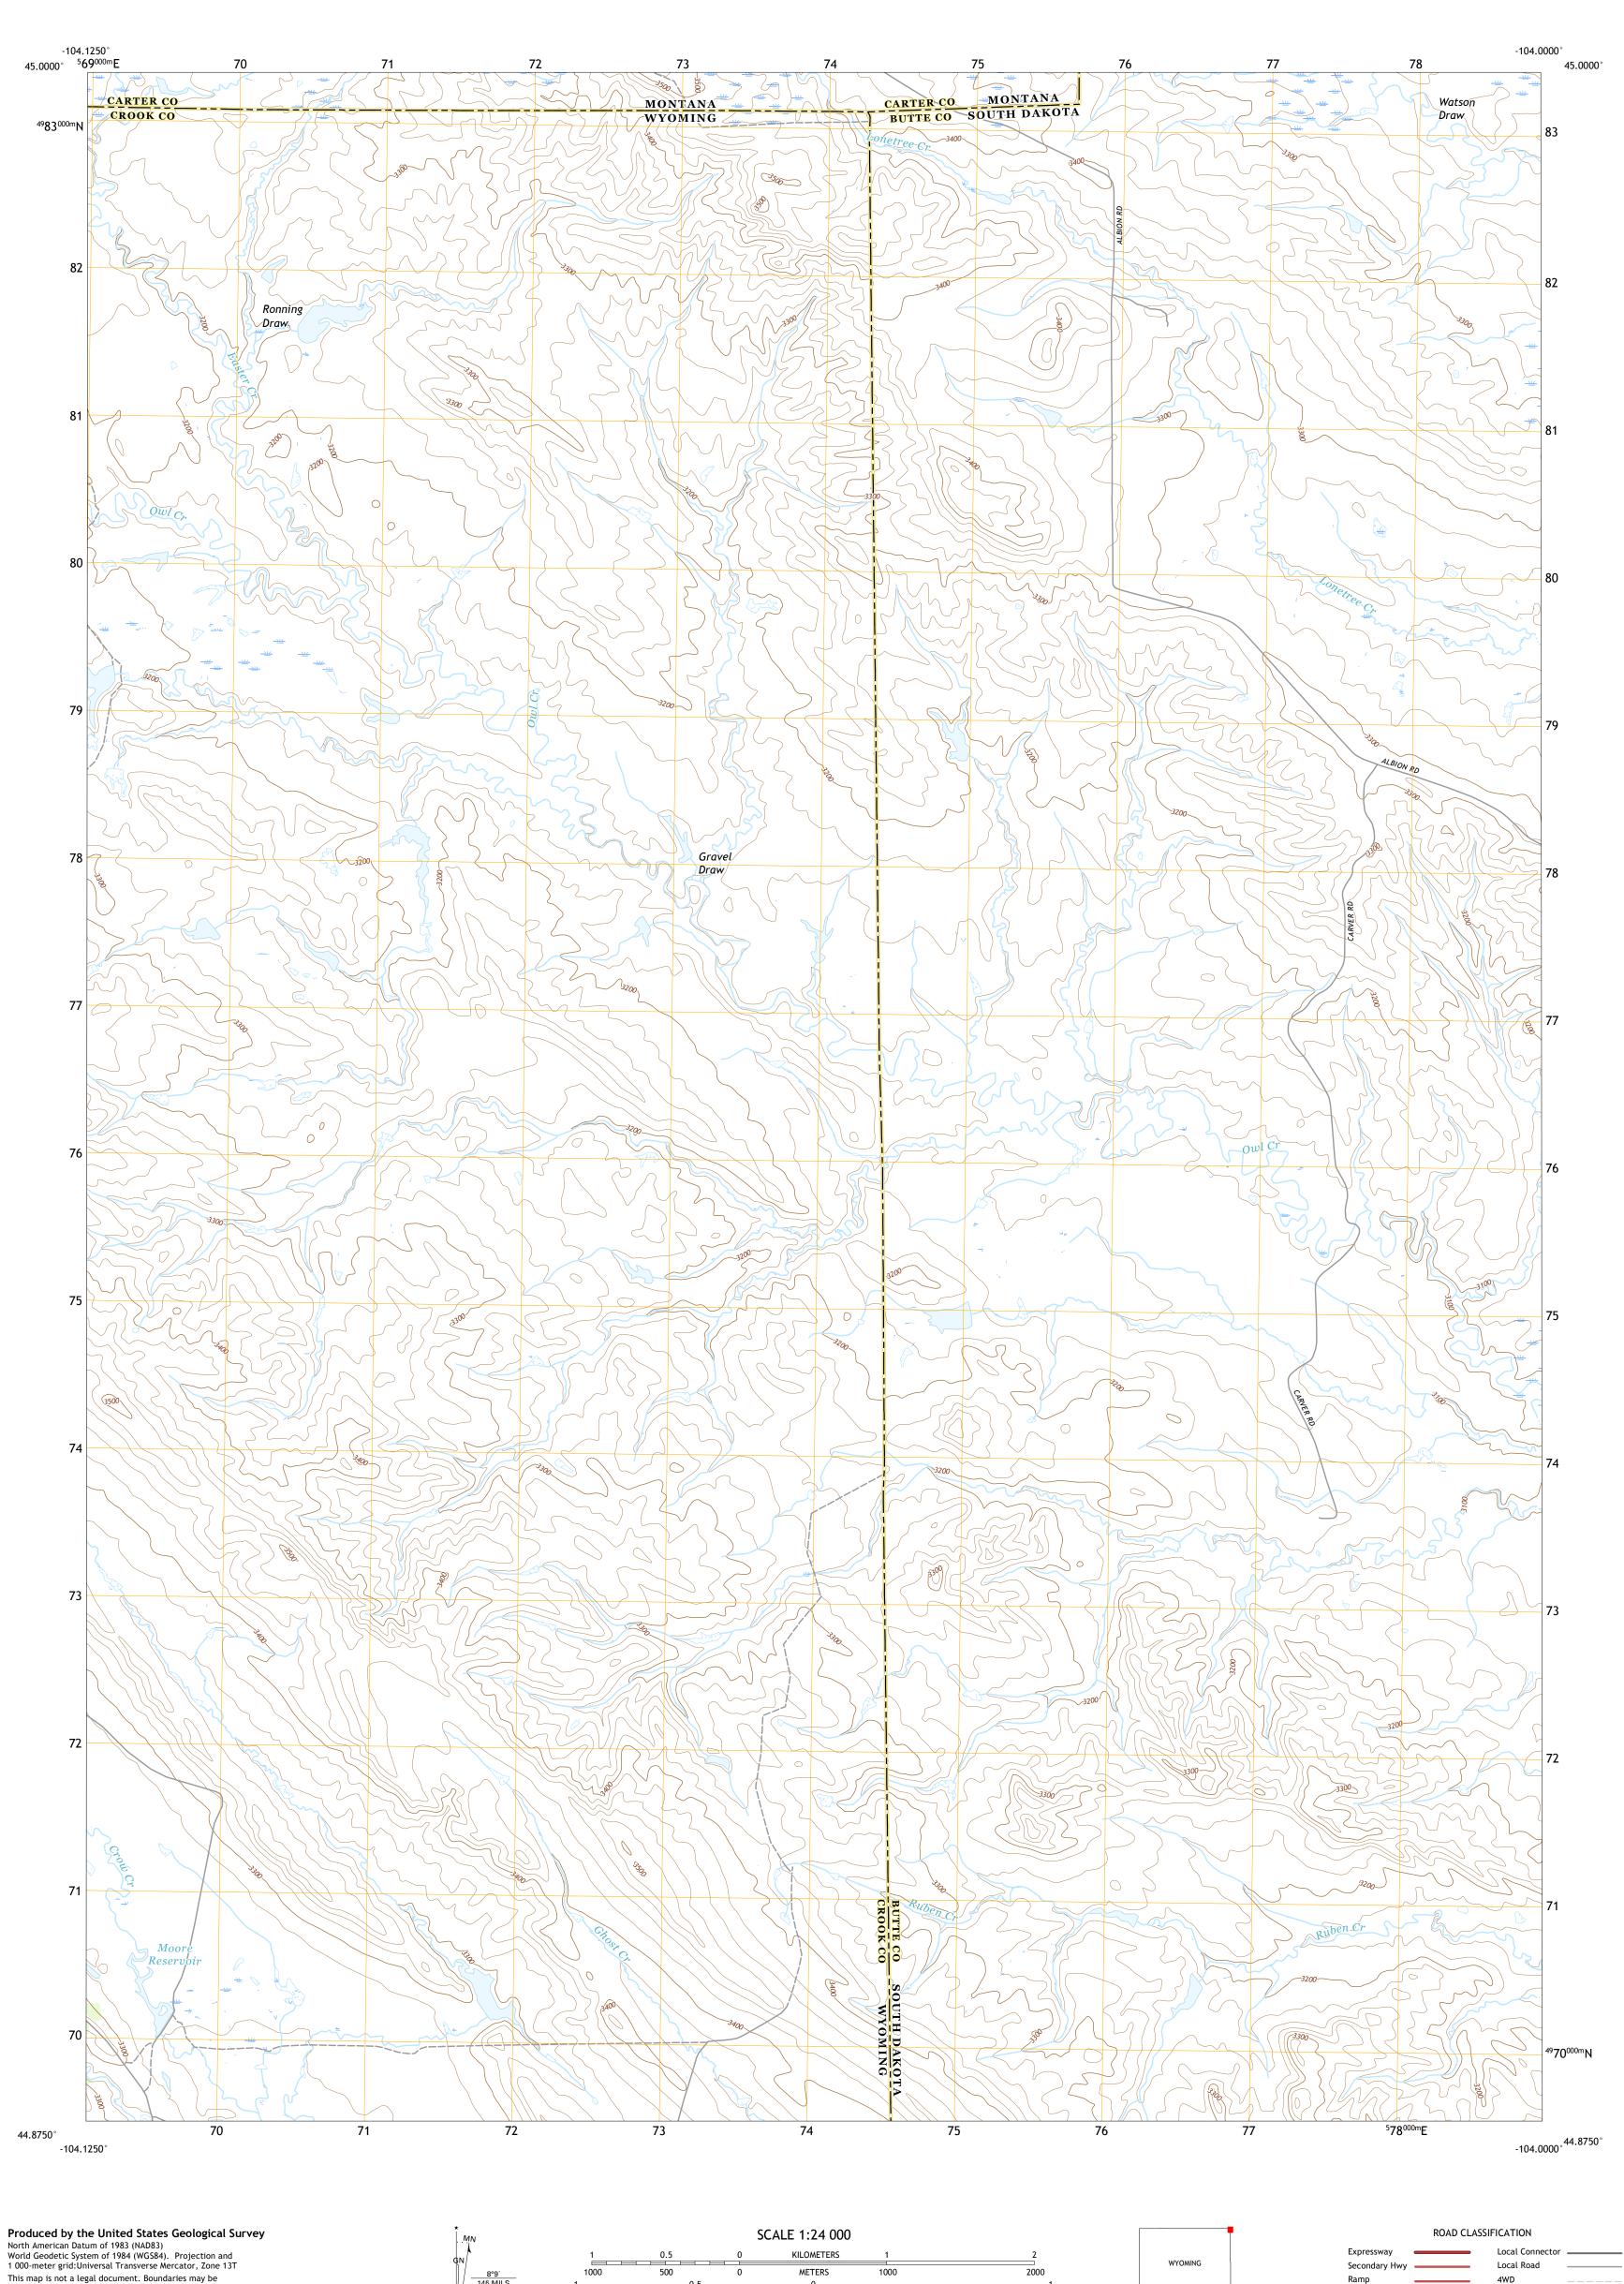

MILES

FEET

CONTOUR INTERVAL 20 FEET NORTH AMERICAN VERTICAL DATUM OF 1988

This map was produced to conform with the National Geospatial Program US Topo Product Standard, 2011. A metadata file associated with this product is draft version 0.6.18

generalized for this map scale. Private lands within government reservations may not be shown. Obtain permission before

UTM GRID AND 2017 MAGNETIC NORTH DECLINATION AT CENTER OF SHEET

> U.S. National Grid 100,000 - m Square ID

> > EK

Grid Zone Designation

entering private lands.

US Route

Interstate Route

QUADRANGLE LOCATION

ADJOINING QUADRANGLES

1 Elkhorn Creek SW 2 Elkhorn Creek SE

3 Greasewood Draw 4 Shepard Reservoir 5 Mud Buttes NW

6 Kruger Lake 7 Middle Creek Butte 8 Bull Creek Butte State Route