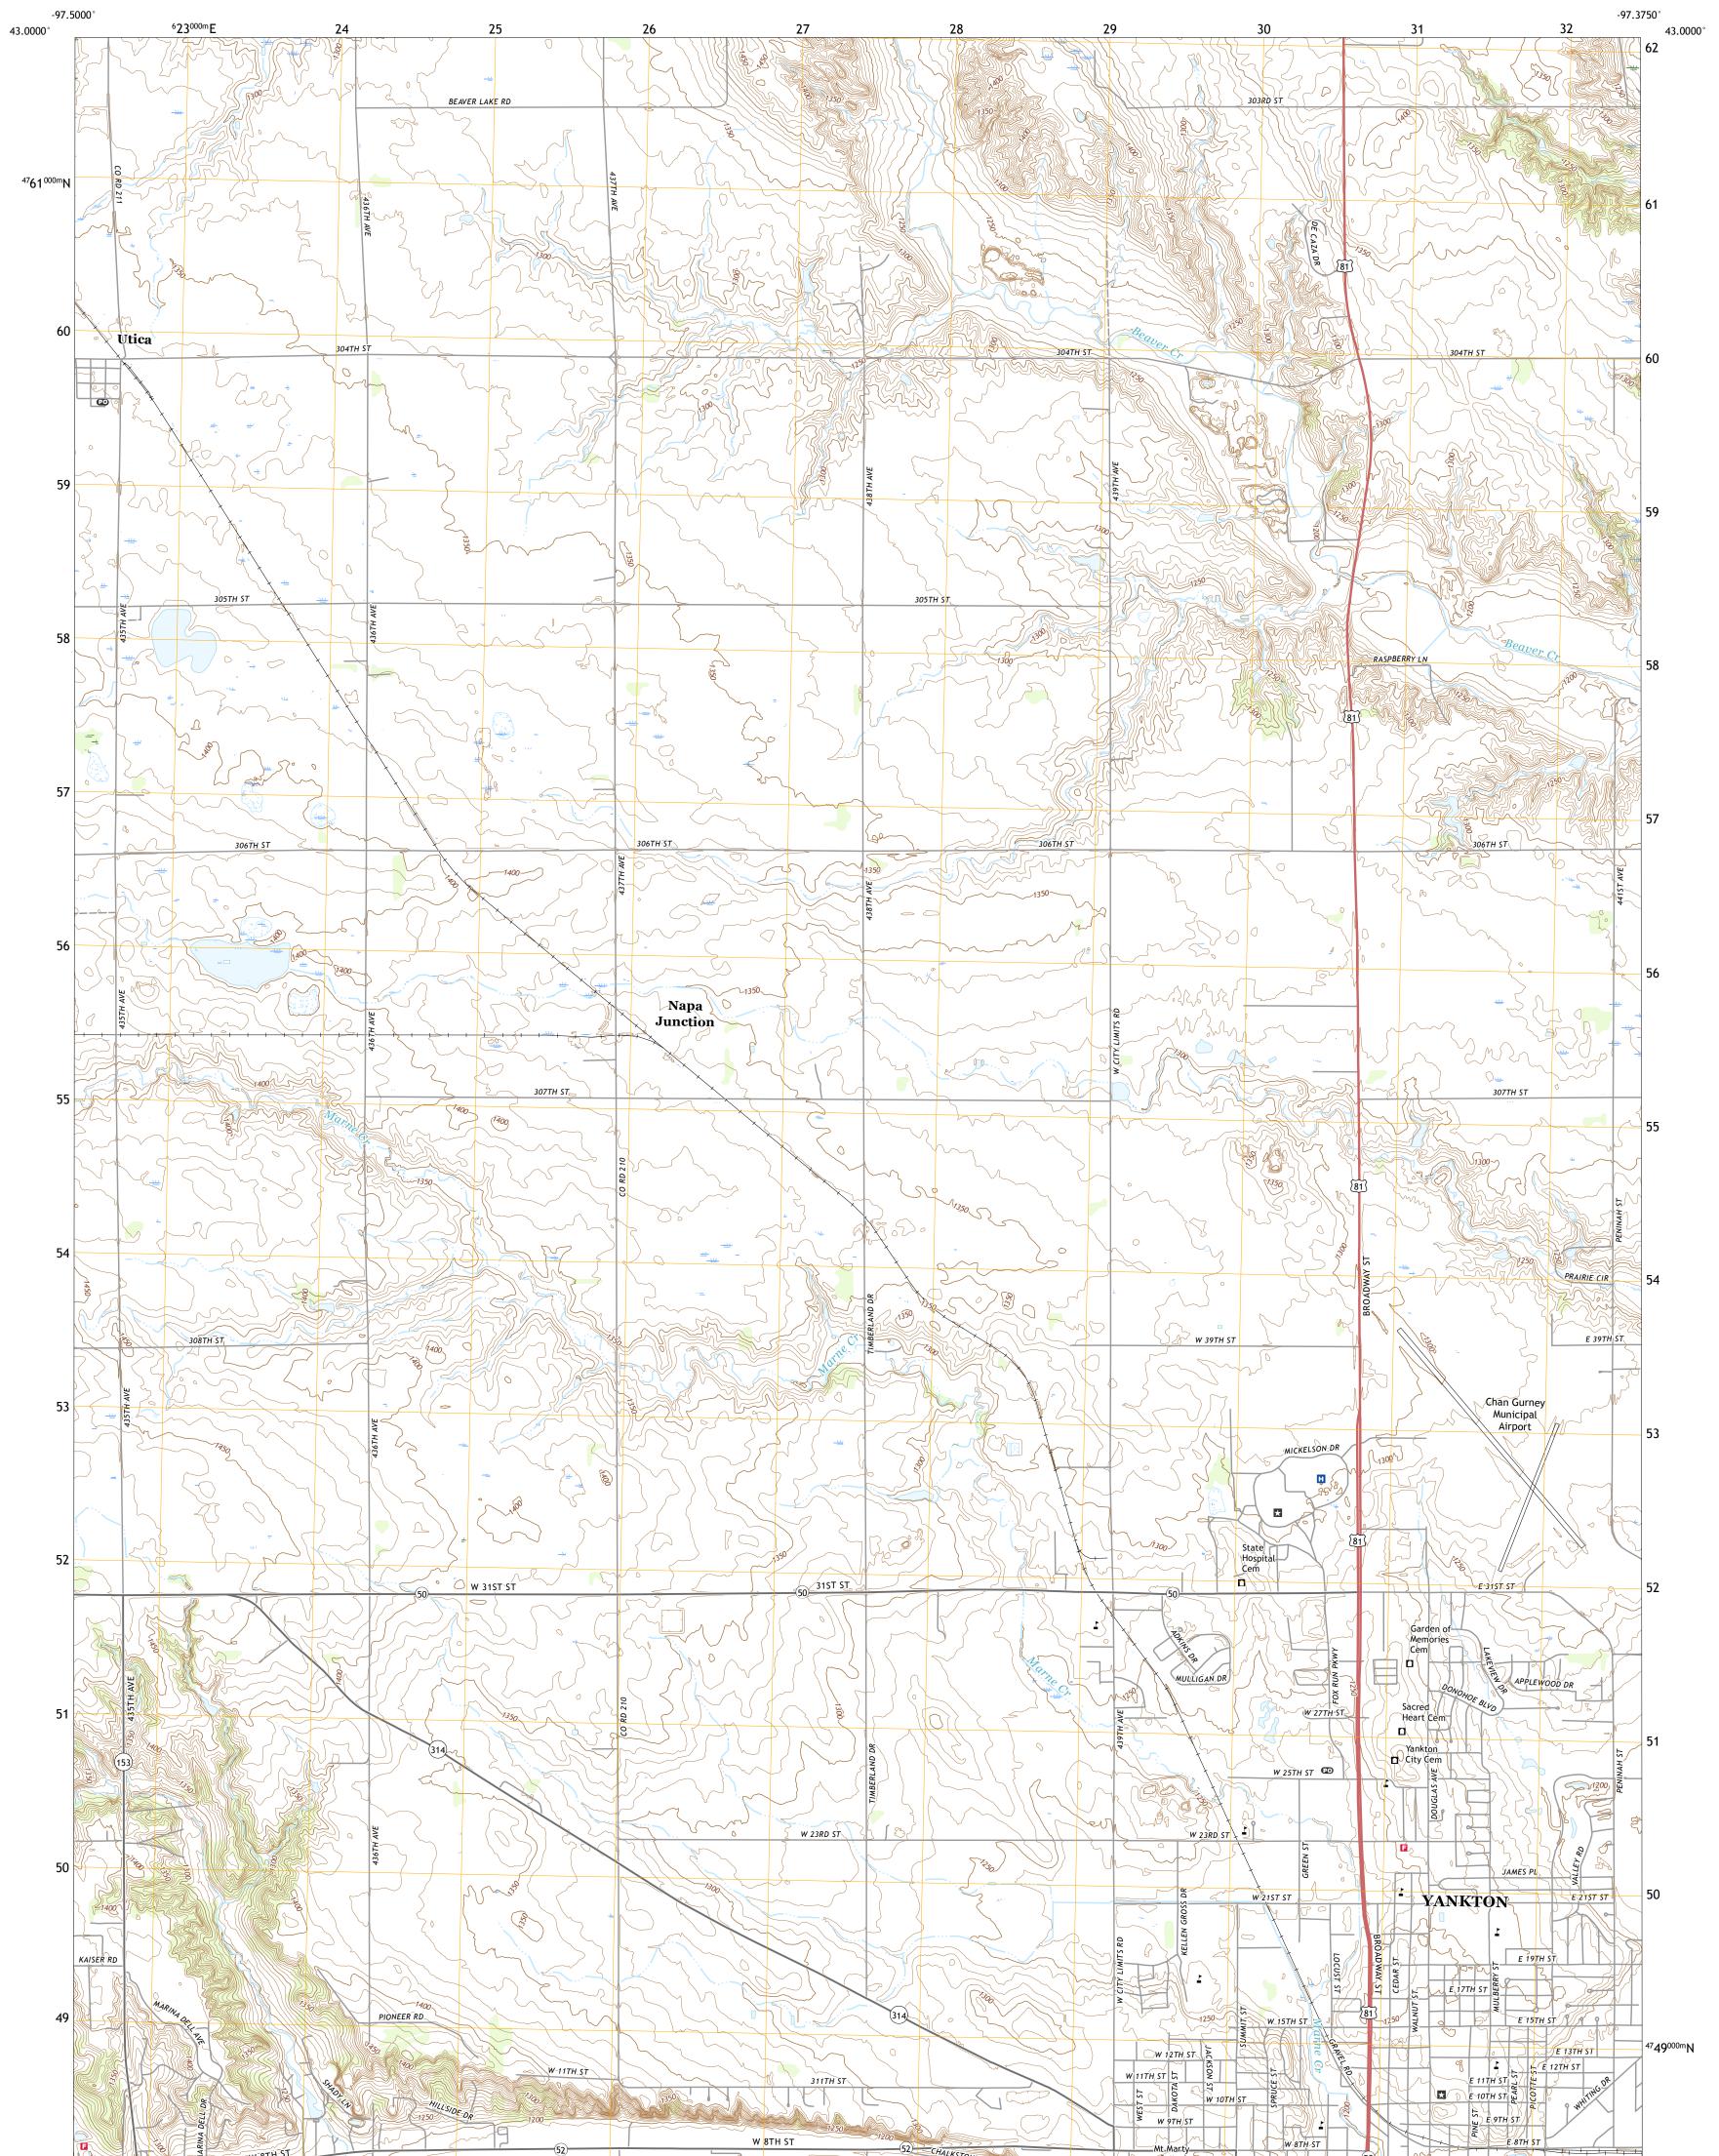

## U.S. DEPARTMENT OF THE INTERIOR U.S. GEOLOGICAL SURVEY

YANKTON QUADRANGLE SOUTH DAKOTA - YANKTON COUNTY 7.5-MINUTE SERIES

Produced by the United States Geological Survey North American Datum of 1983 (NAD83) World Geodetic System of 1984 (WGS84). Projection and 1 000-meter grid:Universal Transverse Mercator, Zone 14T This map is not a legal document. Boundaries may be generalized for this map scale. Private lands within government reservations may not be shown. Obtain permission before entering private lands.

Imagery.... Roads..... Names..... .......NAIP, September 2016 - October 2016 U.S. Census Bureau, 2017 ......GNIS, 1980 - 2017 

 National
 Hydrography
 Dataset, 2004
 2016

 Contours
 National
 Elevation
 Dataset, 2002
 2014

 Boundaries
 Multiple
 sources; see
 metadata
 file
 2014
 2016

 Public
 Land
 Survey
 System
 BLM, 2017
 2017

Public Land Survey System..... Wetlands.....FWS Nation National Wetlands Inventory 1983

## NSN. 76430163724K50039

\_\_\_\_

State Route