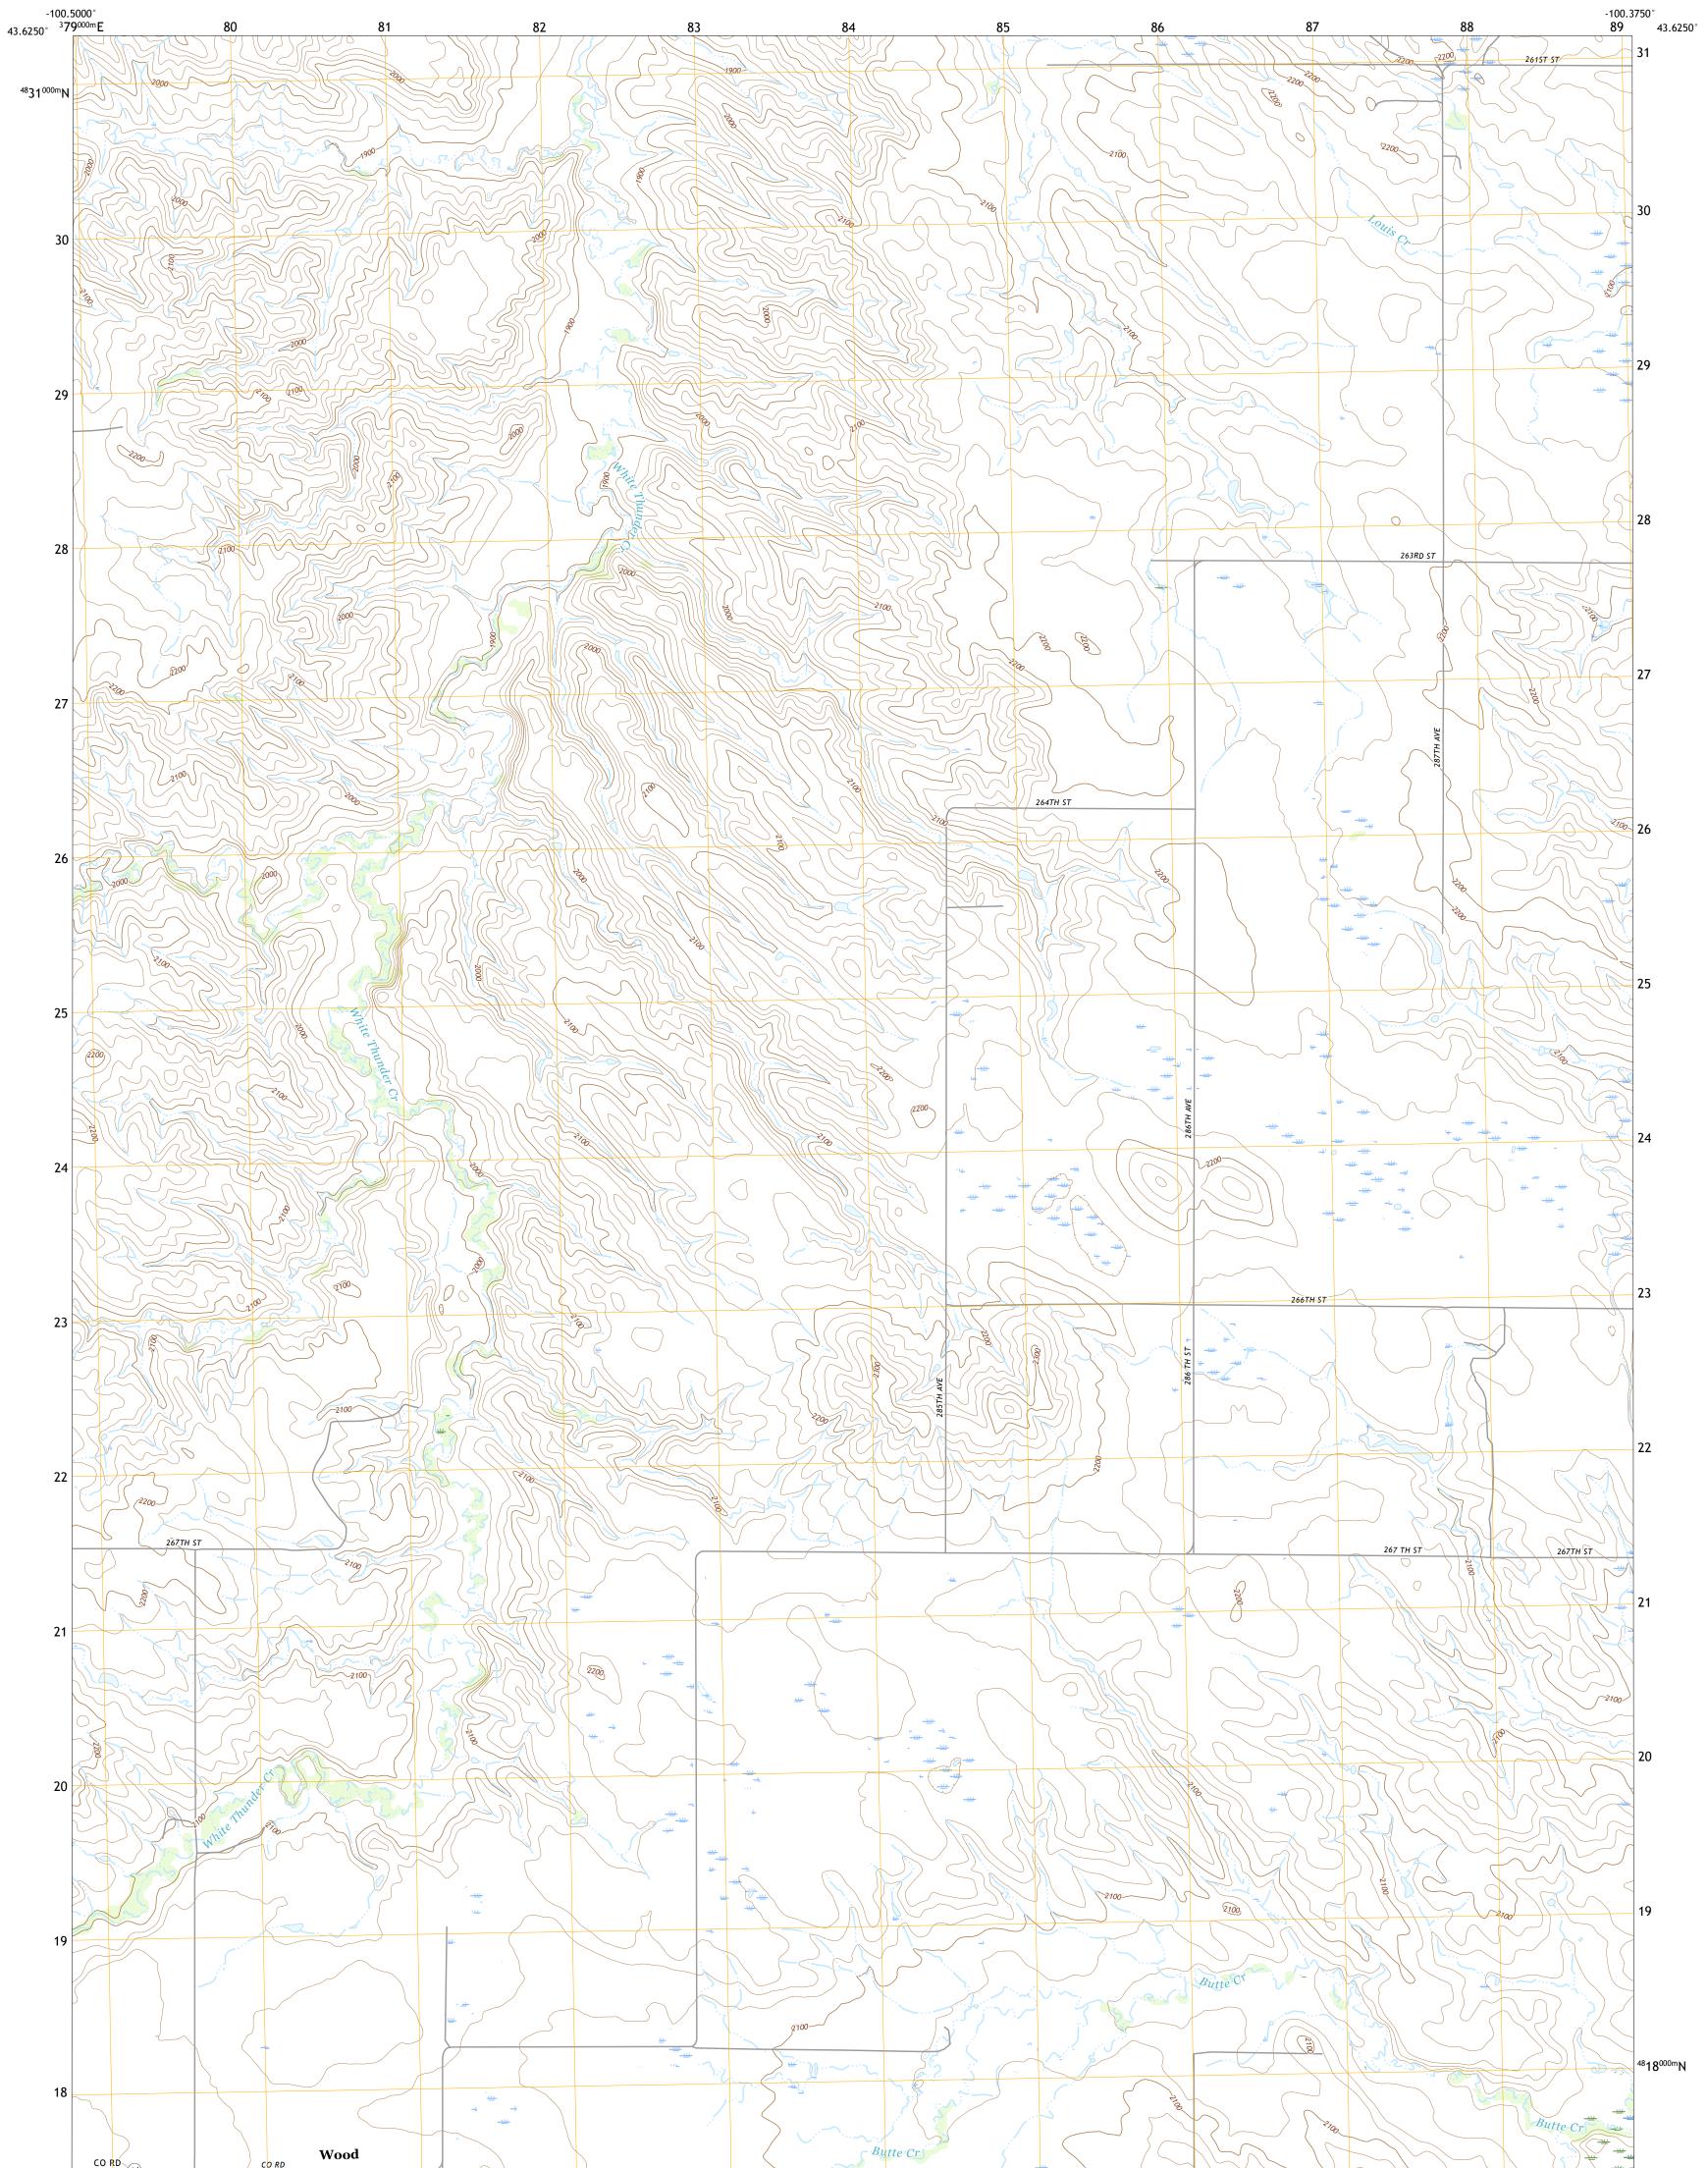

## U.S. DEPARTMENT OF THE INTERIOR U.S. GEOLOGICAL SURVEY

WOOD NORTH QUADRANGLE SOUTH DAKOTA - MELLETTE COUNTY 7.5-MINUTE SERIES

Produced by the United States Geological Survey North American Datum of 1983 (NAD83) World Geodetic System of 1984 (WGS84). Projection and 1 000-meter grid:Universal Transverse Mercator, Zone 14T This map is not a legal document. Boundaries may be generalized for this map scale. Private lands within government reservations may not be shown. Obtain permission before entering private lands.