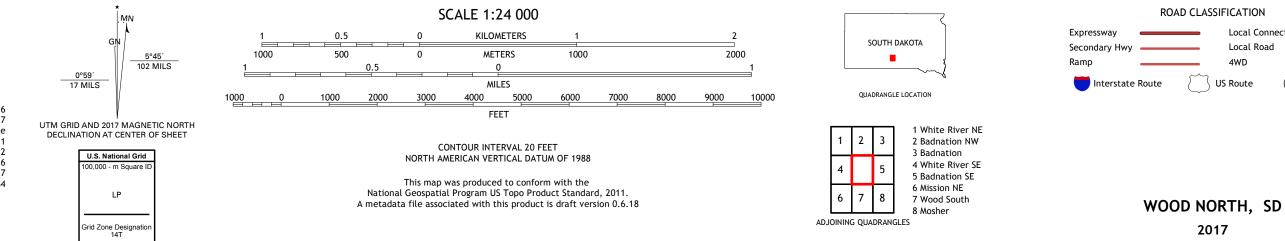

## U.S. DEPARTMENT OF THE INTERIOR U.S. GEOLOGICAL SURVEY

WOOD NORTH QUADRANGLE SOUTH DAKOTA - MELLETTE COUNTY 7.5-MINUTE SERIES

Produced by the United States Geological Survey North American Datum of 1983 (NAD83) World Geodetic System of 1984 (WGS84). Projection and 1 000-meter grid:Universal Transverse Mercator, Zone 14T This map is not a legal document. Boundaries may be generalized for this map scale. Private lands within government reservations may not be shown. Obtain permission before entering private lands.

Imagery..... Roads..... Names..... ......NAIP, September 2016 - October 2016 U.S. Census Bureau, 2017 .....GNIS, Not Available .... 

Local Connector

4WD

\_\_\_\_

State Route