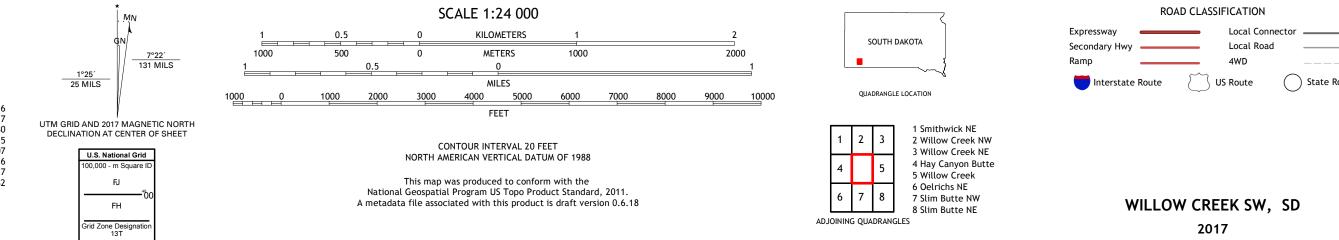

## U.S. DEPARTMENT OF THE INTERIOR U.S. GEOLOGICAL SURVEY

WILLOW CREEK SW QUADRANGLE SOUTH DAKOTA - OGLALA LAKOTA COUNTY 7.5-MINUTE SERIES

Produced by the United States Geological Survey North American Datum of 1983 (NAD83) World Geodetic System of 1984 (WGS84). Projection and 1 000-meter grid:Universal Transverse Mercator, Zone 13T This map is not a legal document. Boundaries may be generalized for this map scale. Private lands within government reservations may not be shown. Obtain permission before entering private lands.

## NSN. 7 6 4 3 0 1 6 3 9 4 0 2 0 NGA REF NO. US GSX24 K 4 9 2 4 4

\_\_\_\_

State Route