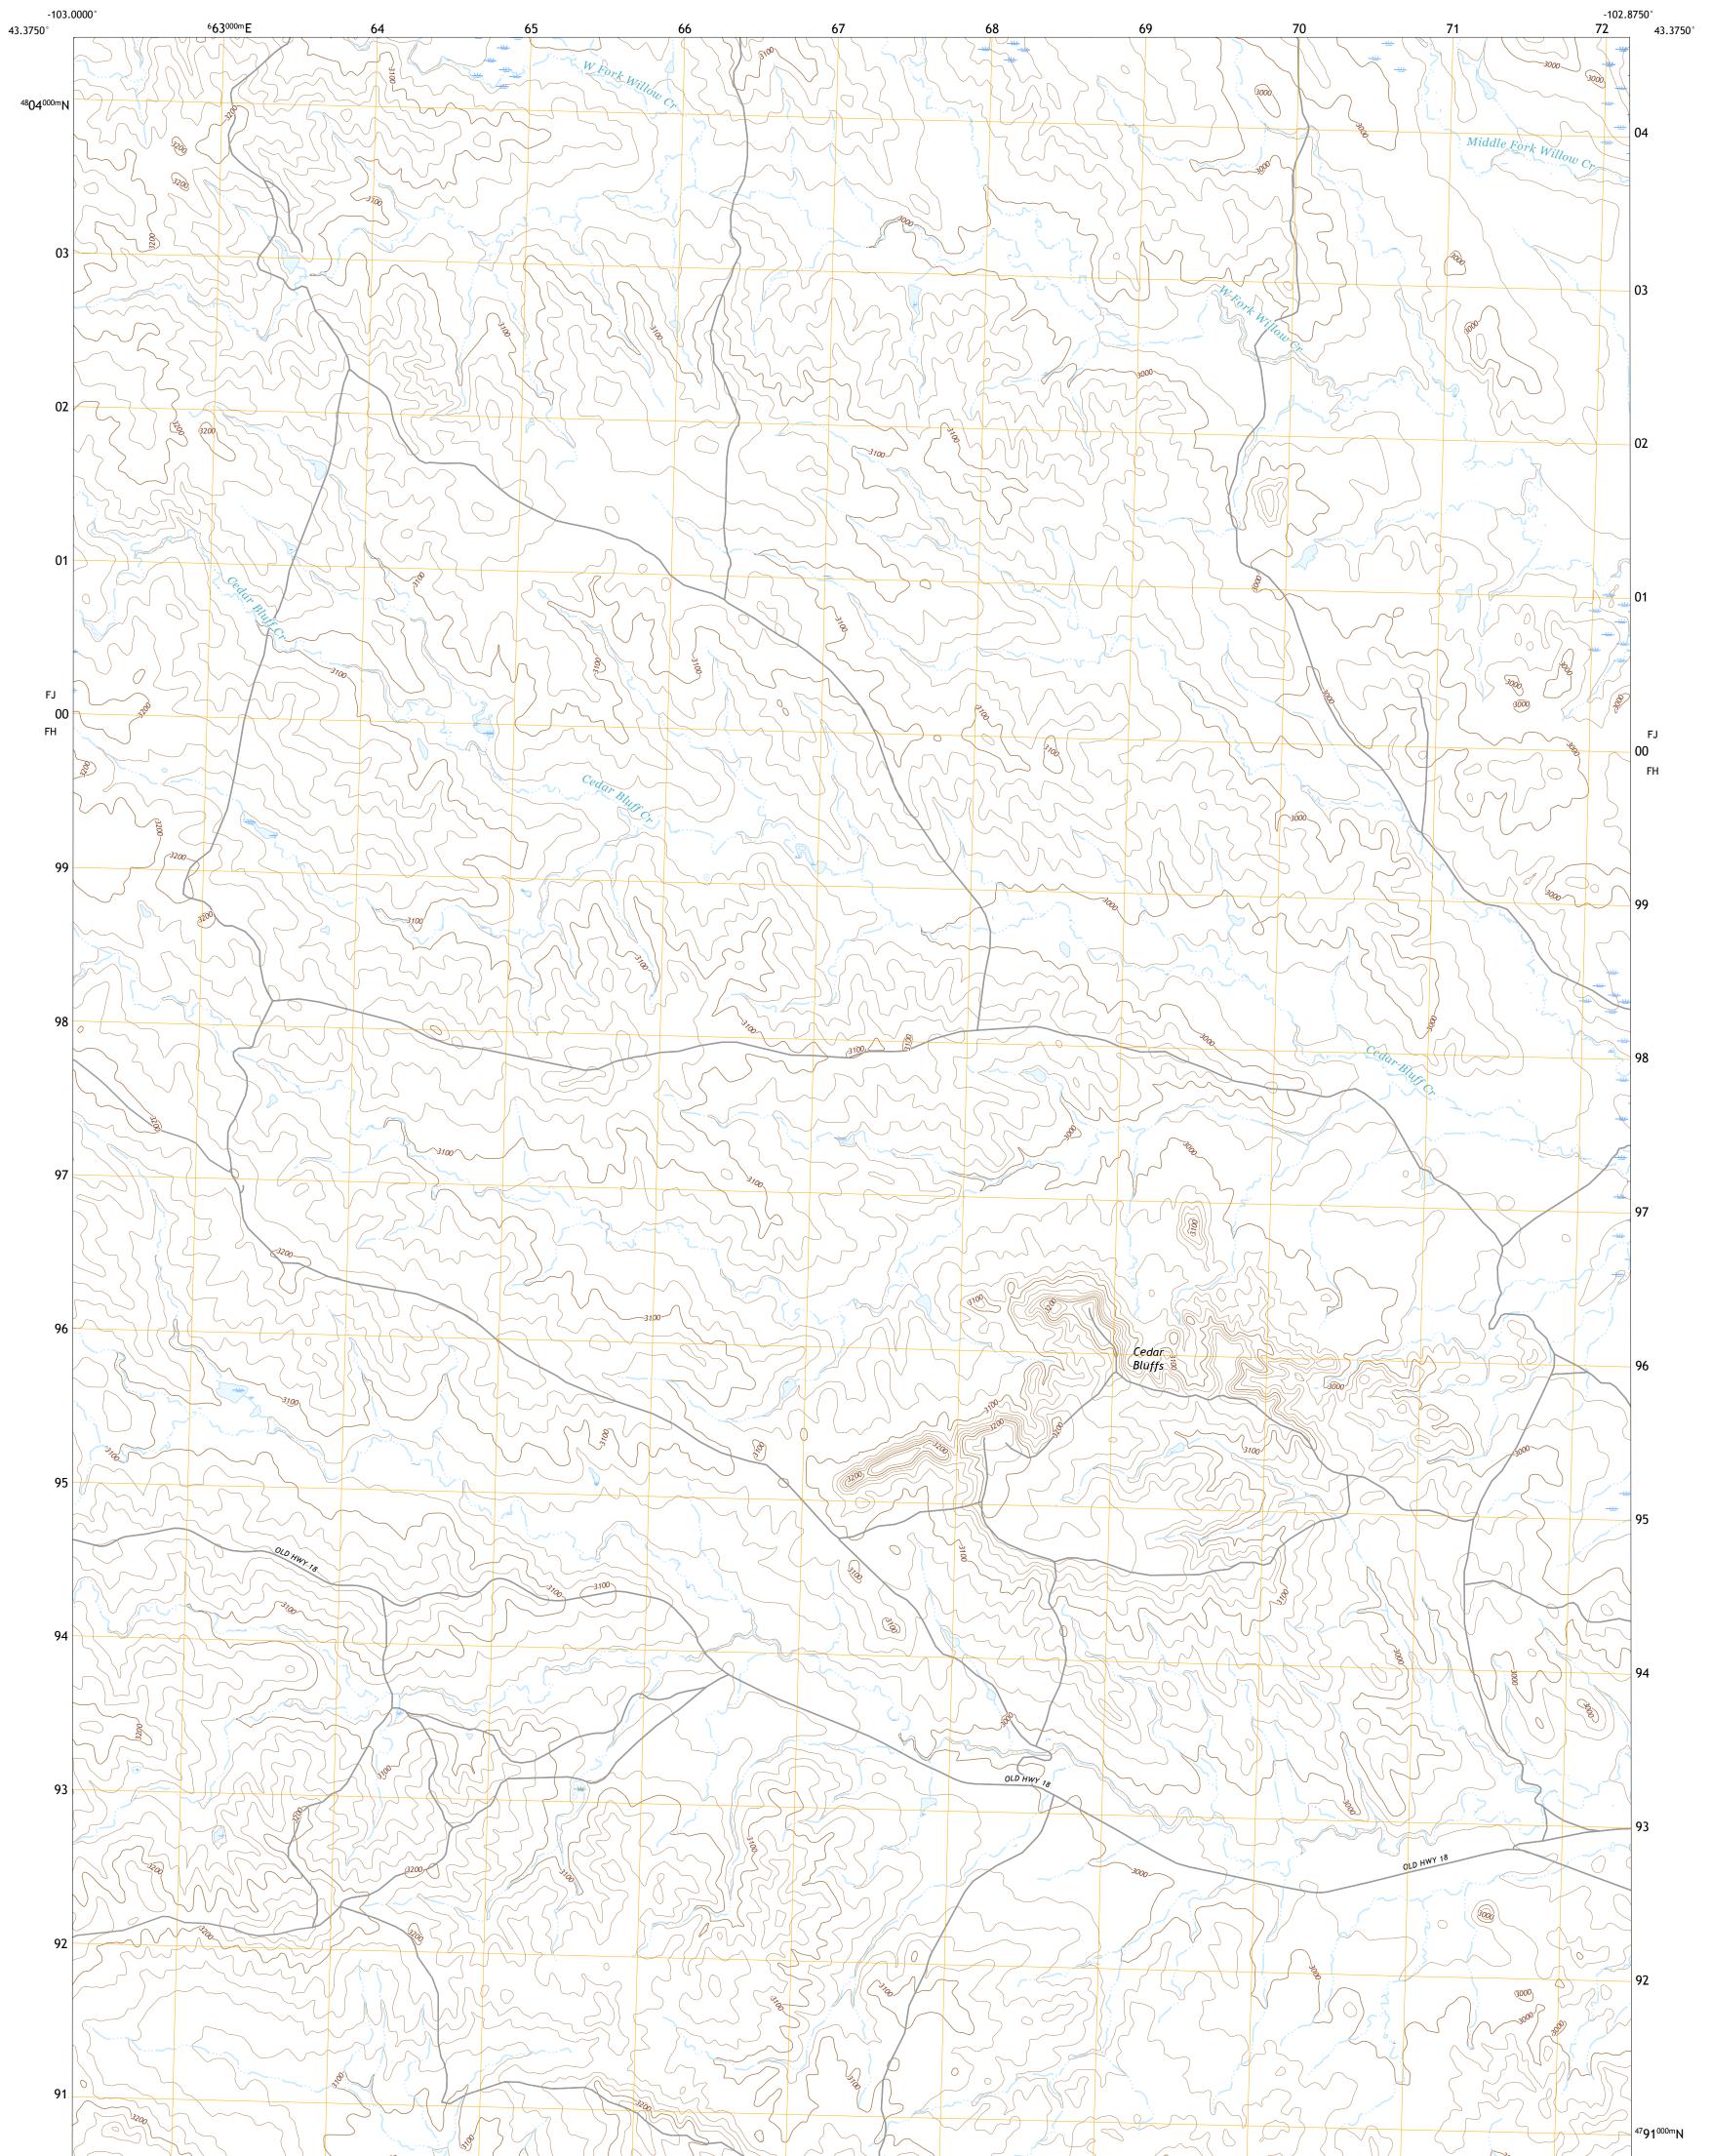

## U.S. DEPARTMENT OF THE INTERIOR U.S. GEOLOGICAL SURVEY

WILLOW CREEK SW QUADRANGLE SOUTH DAKOTA - OGLALA LAKOTA COUNTY 7.5-MINUTE SERIES

Produced by the United States Geological Survey North American Datum of 1983 (NAD83) World Geodetic System of 1984 (WGS84). Projection and 1 000-meter grid:Universal Transverse Mercator, Zone 13T This map is not a legal document. Boundaries may be generalized for this map scale. Private lands within government reservations may not be shown. Obtain permission before entering private lands.