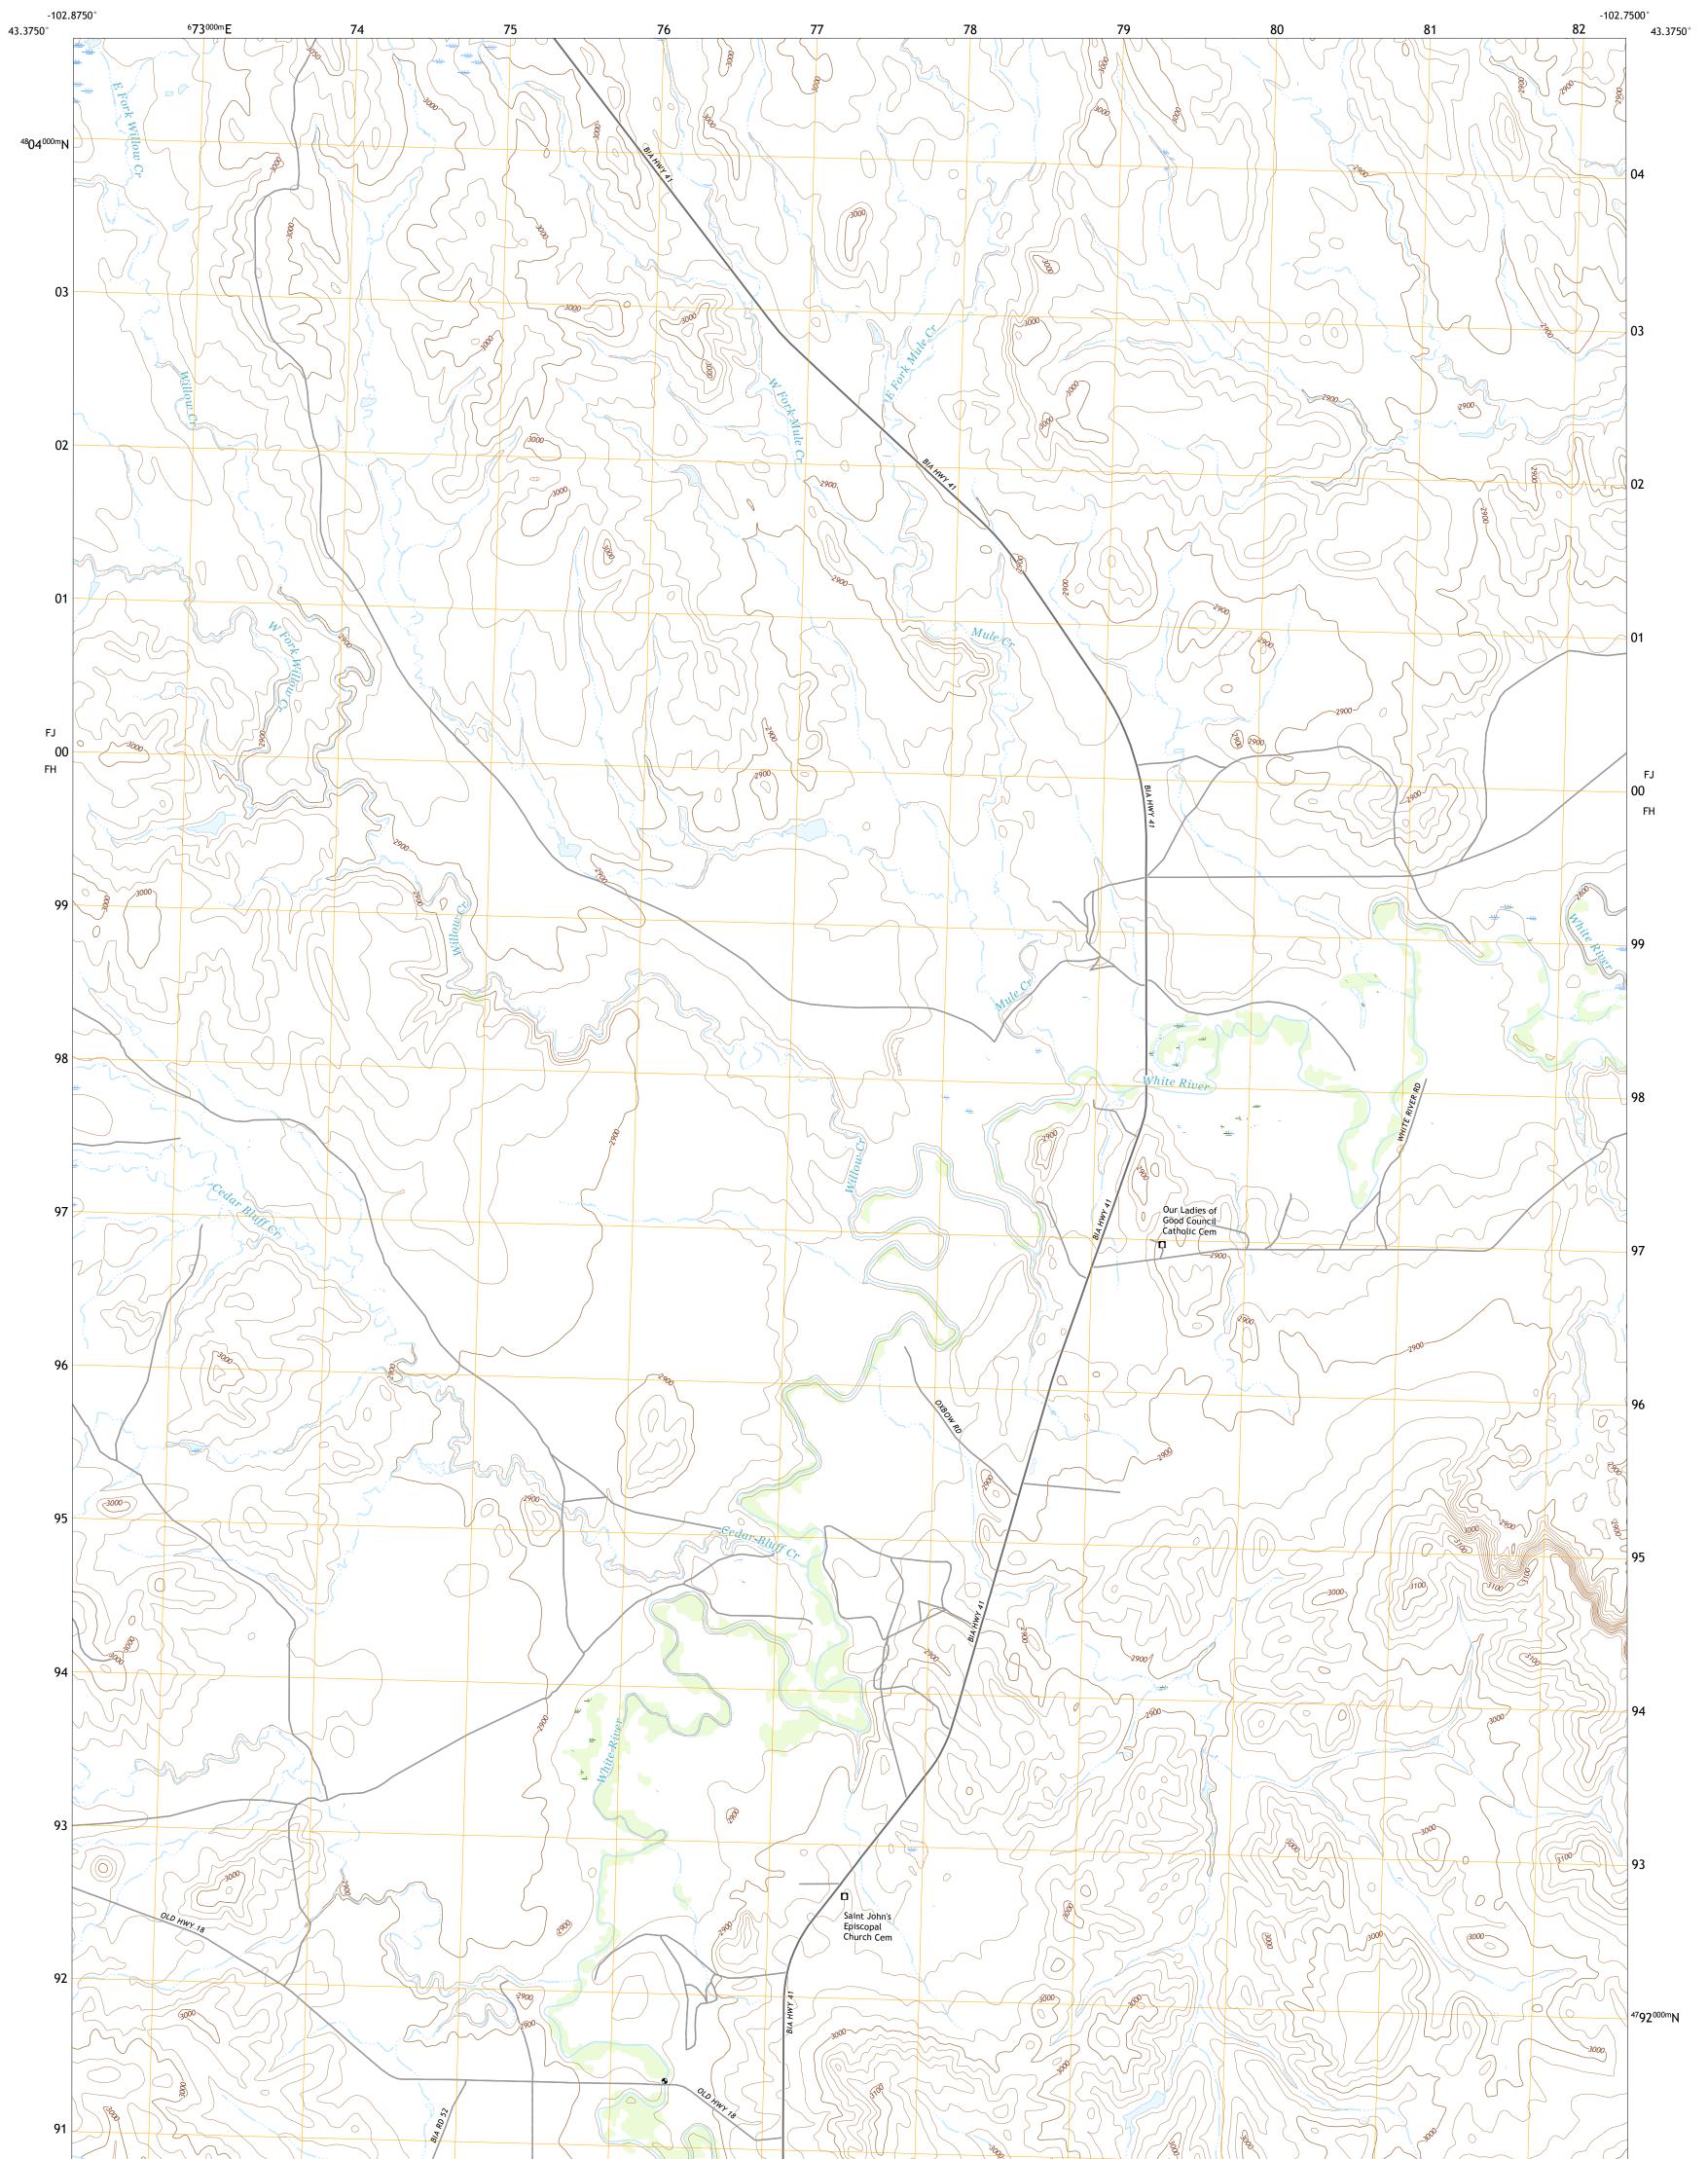

## WILLOW CREEK QUADRANGLE SOUTH DAKOTA - OGLALA LAKOTA COUNTY 7.5-MINUTE SERIES

Produced by the United States Geological Survey North American Datum of 1983 (NAD83) World Geodetic System of 1984 (WGS84). Projection and 1 000-meter grid:Universal Transverse Mercator, Zone 13T This map is not a legal document. Boundaries may be generalized for this map scale. Private lands within government reservations may not be shown. Obtain permission before entering private lands.