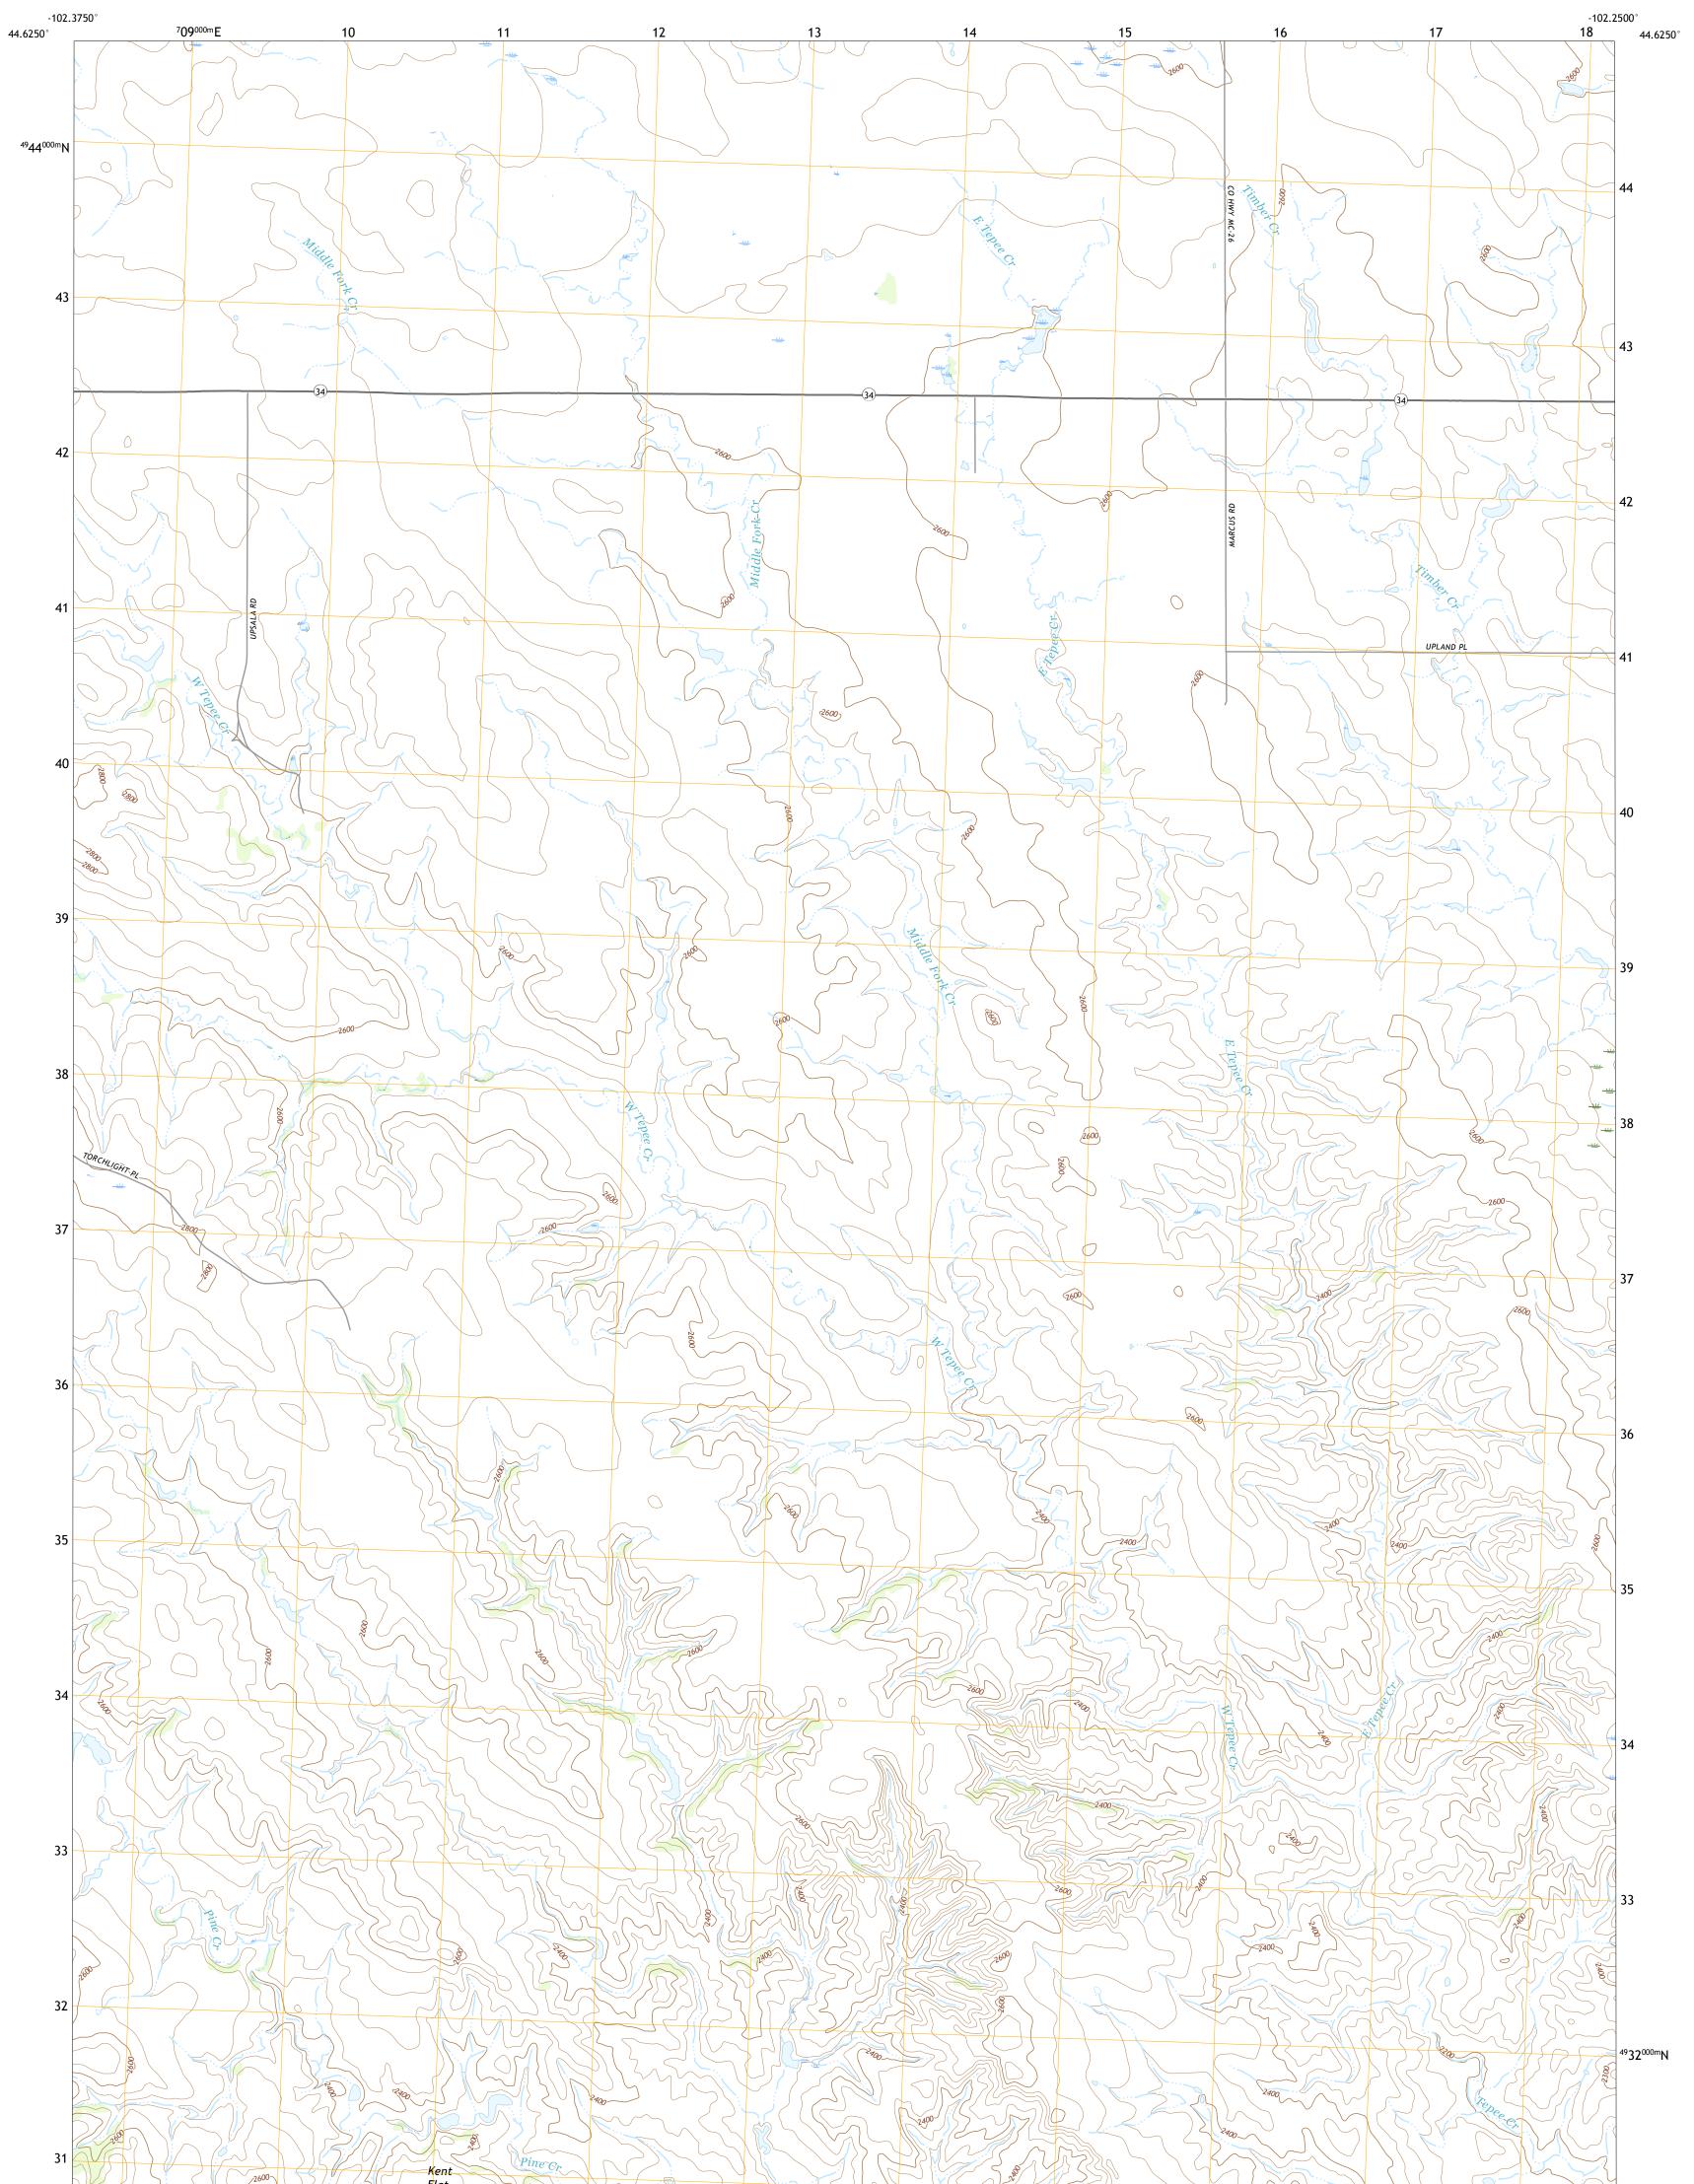

## U.S. DEPARTMENT OF THE INTERIOR U.S. GEOLOGICAL SURVEY

WHITE OWL SE QUADRANGLE SOUTH DAKOTA - MEADE COUNTY 7.5-MINUTE SERIES

**Produced by the United States Geological Survey** North American Datum of 1983 (NAD83) World Geodetic System of 1984 (WGS84). Projection and 1 000-meter grid:Universal Transverse Mercator, Zone 13T This map is not a legal document. Boundaries may be generalized for this map scale. Private lands within government reservations may not be shown. Obtain permission before entering private lands.