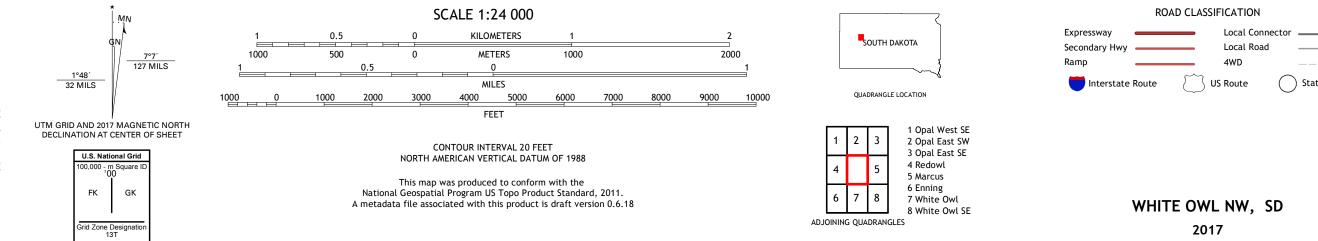

## U.S. DEPARTMENT OF THE INTERIOR U.S. GEOLOGICAL SURVEY

WHITE OWL NW QUADRANGLE SOUTH DAKOTA - MEADE COUNTY 7.5-MINUTE SERIES

Produced by the United States Geological Survey North American Datum of 1983 (NAD83) World Geodetic System of 1984 (WGS84). Projection and 1 000-meter grid:Universal Transverse Mercator, Zone 13T This map is not a legal document. Boundaries may be generalized for this map scale. Private lands within government reservations may not be shown. Obtain permission before entering private lands.

Imagery.... Roads..... Names..... ......NAIP, September 2016 - October 2016 U.S. Census Bureau, 2017 .....GNIS, Not Available 

State Route