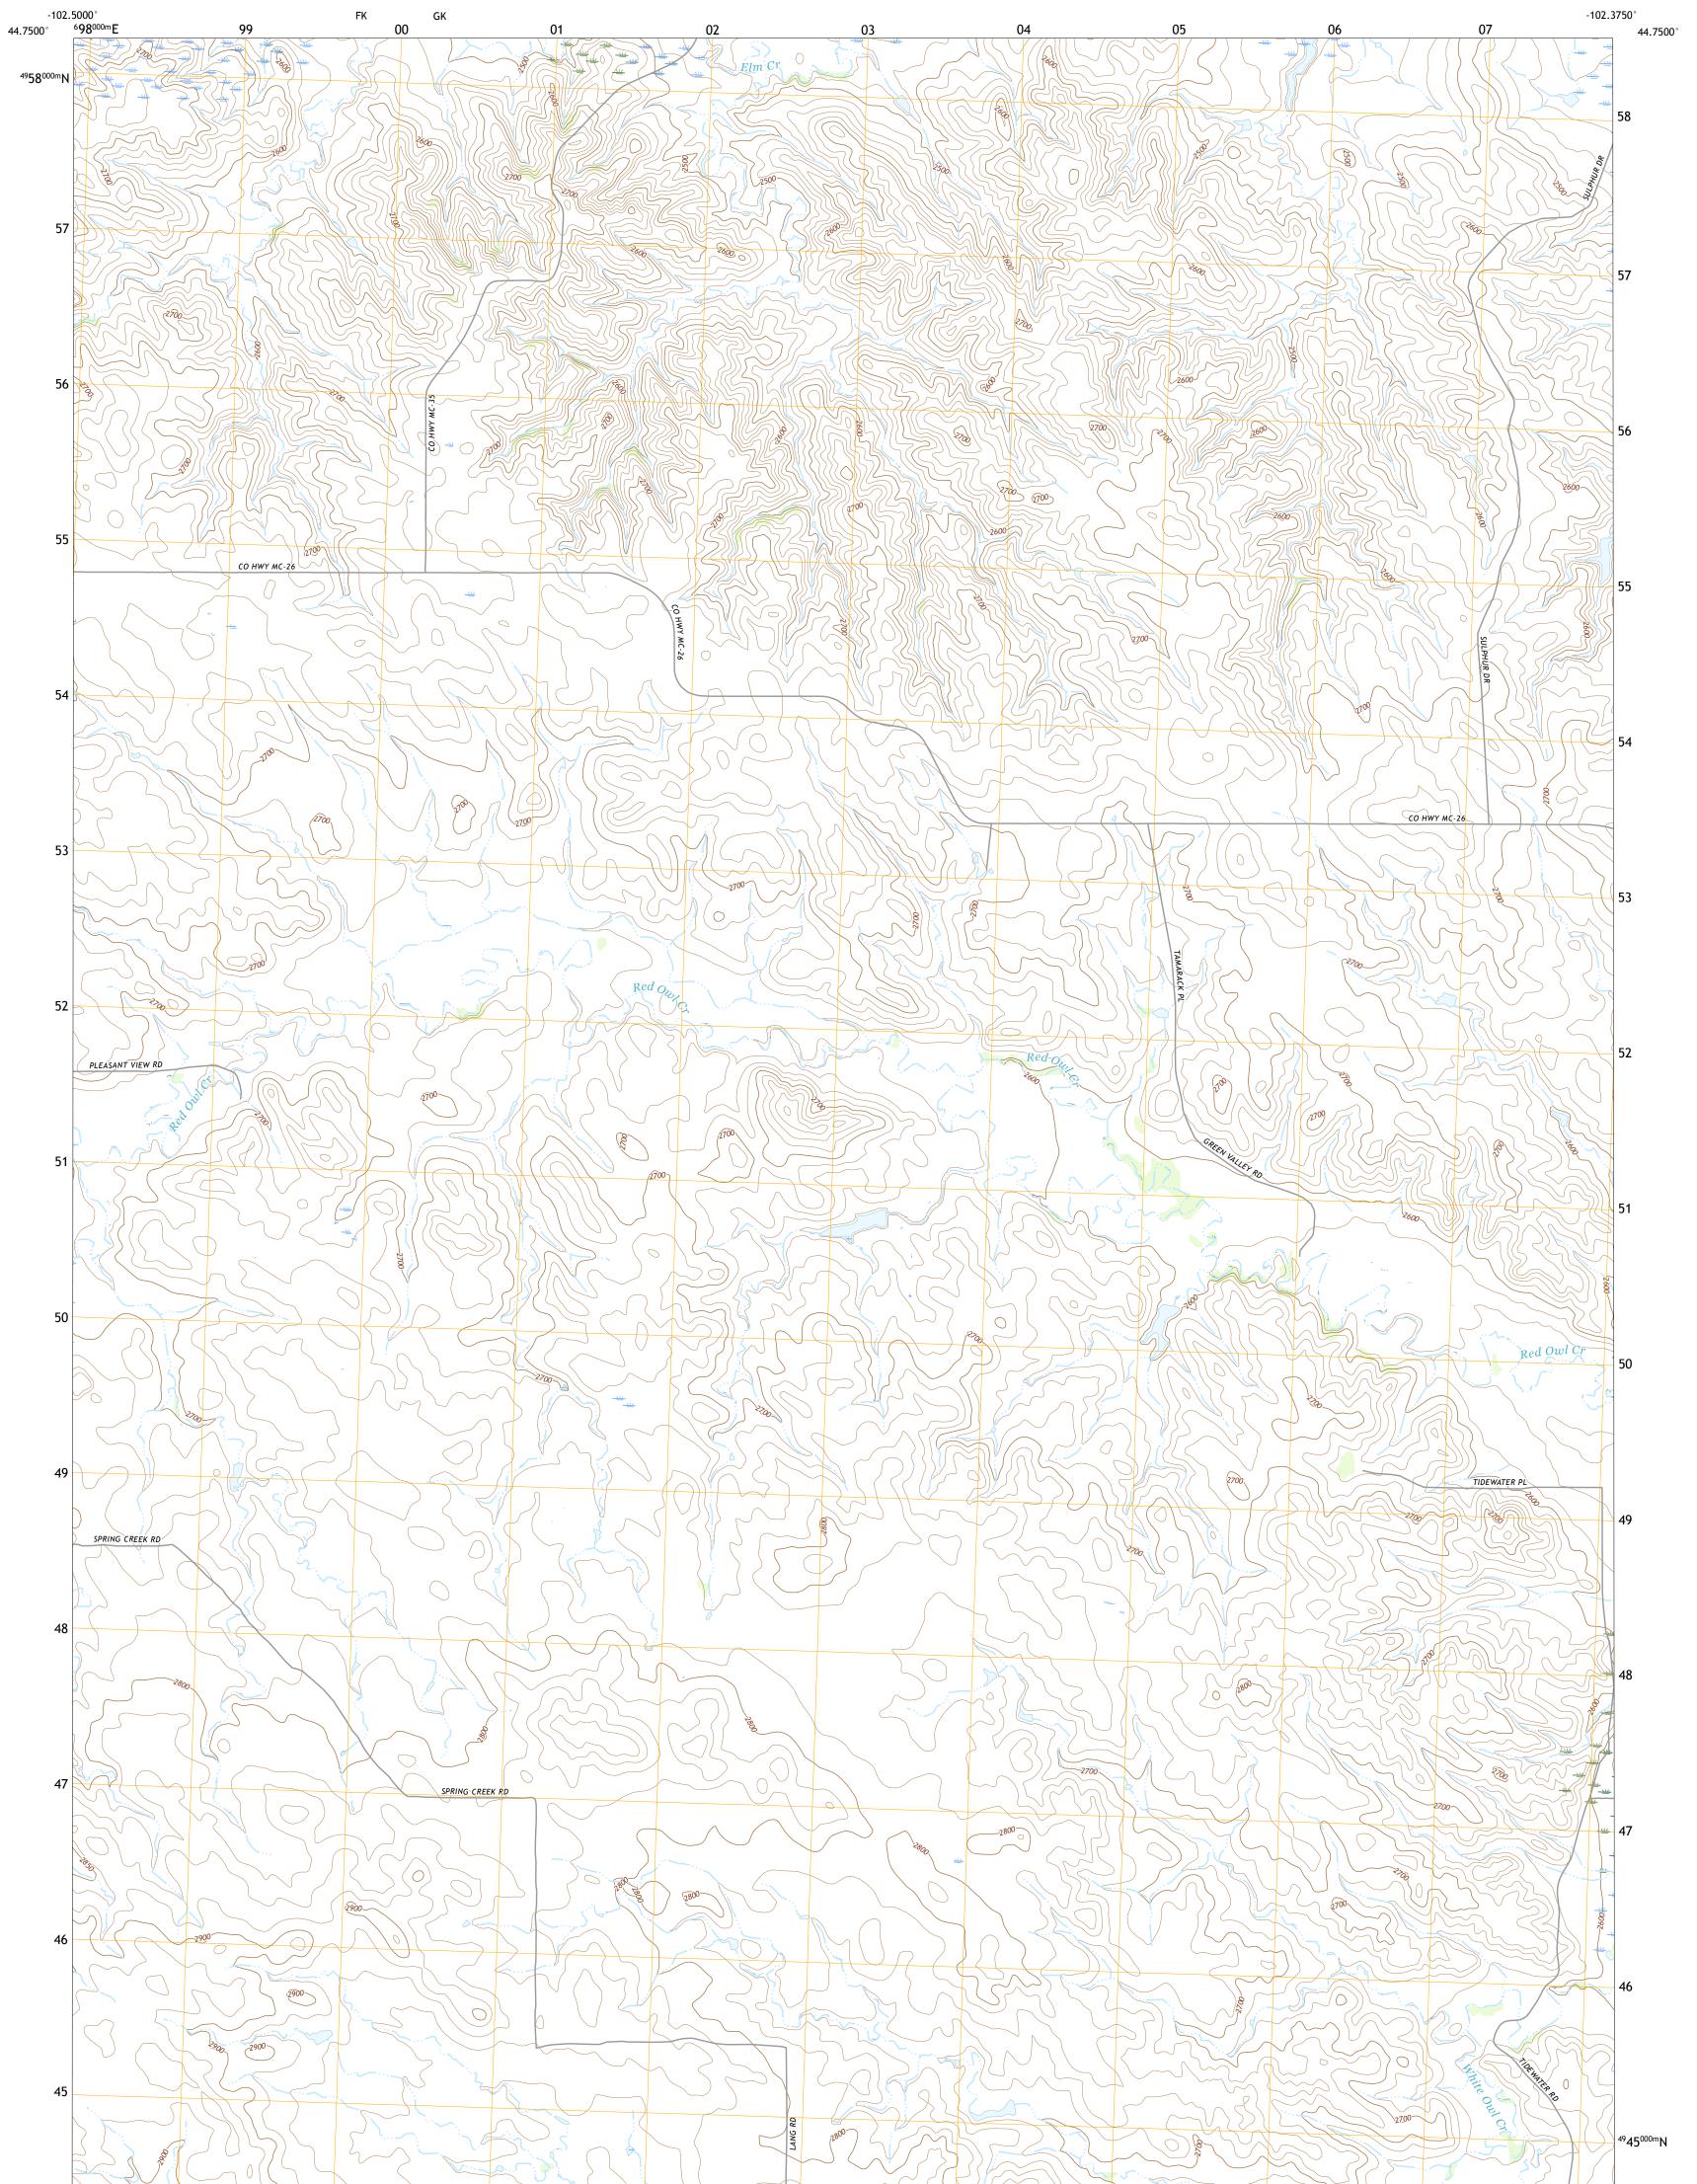

## U.S. DEPARTMENT OF THE INTERIOR U.S. GEOLOGICAL SURVEY

WHITE OWL NW QUADRANGLE SOUTH DAKOTA - MEADE COUNTY 7.5-MINUTE SERIES

Produced by the United States Geological Survey North American Datum of 1983 (NAD83) World Geodetic System of 1984 (WGS84). Projection and 1 000-meter grid:Universal Transverse Mercator, Zone 13T This map is not a legal document. Boundaries may be generalized for this map scale. Private lands within government reservations may not be shown. Obtain permission before entering private lands.