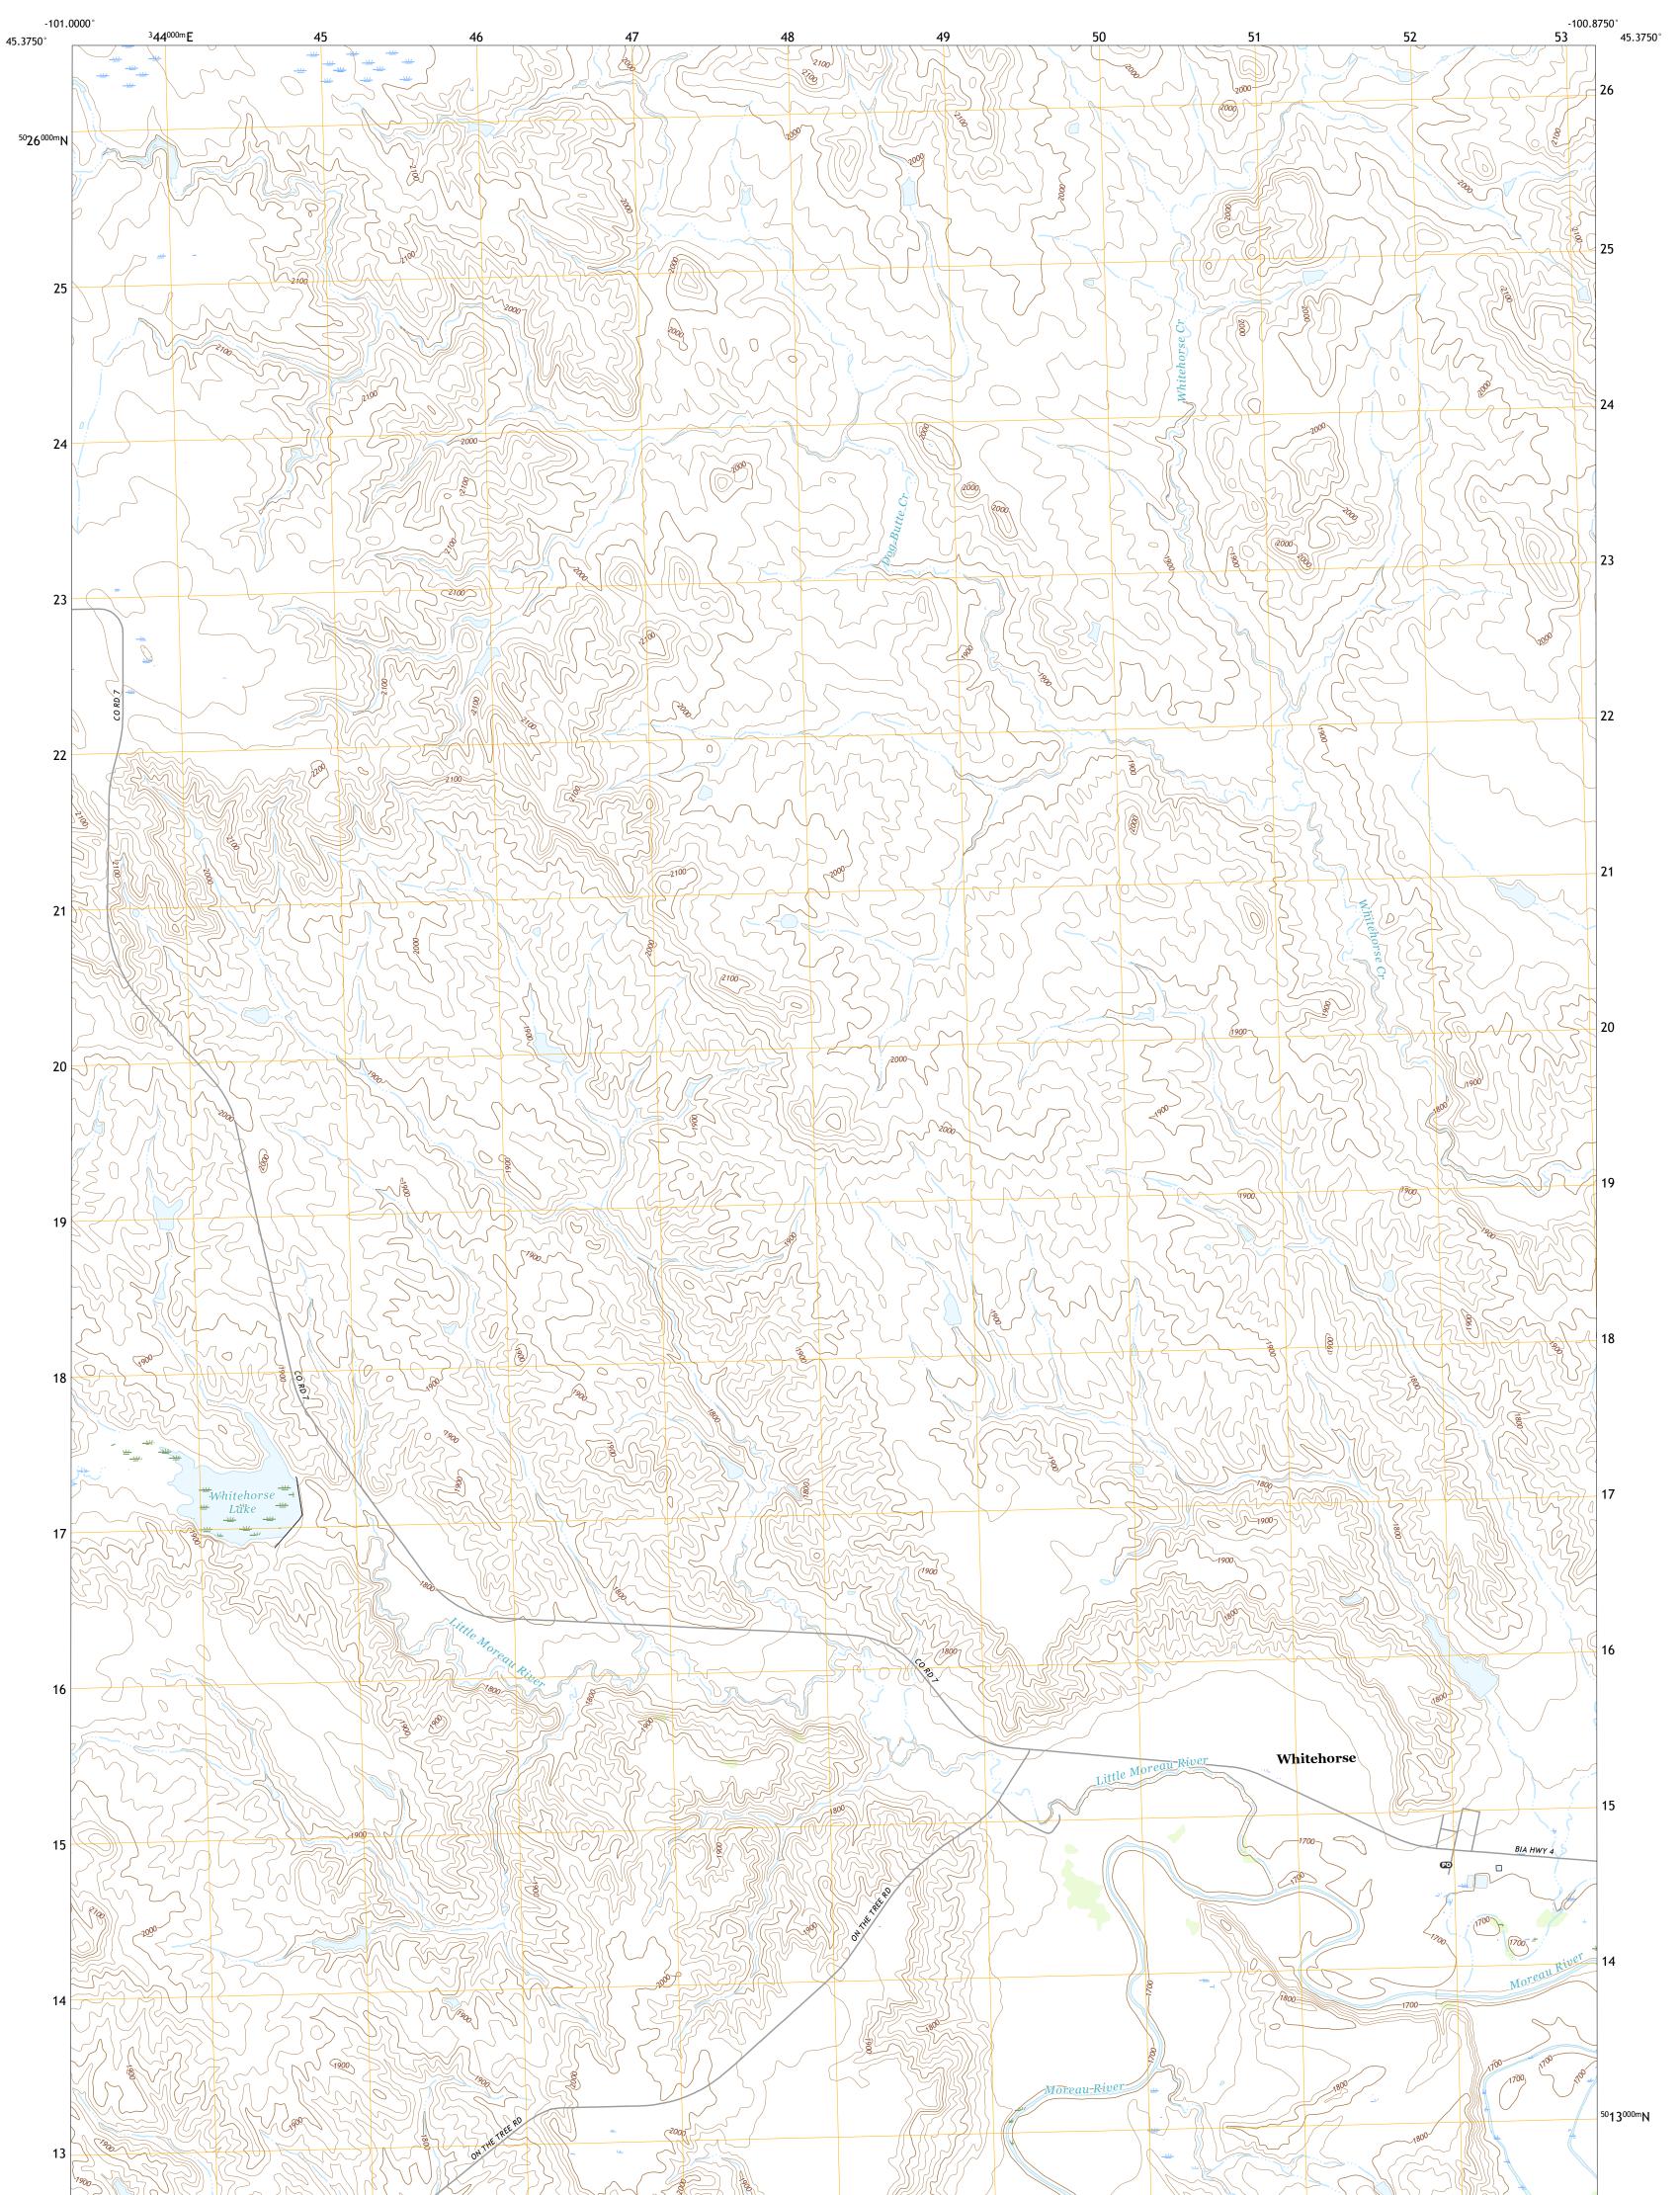

## U.S. DEPARTMENT OF THE INTERIOR U.S. GEOLOGICAL SURVEY

WHITE HORSE QUADRANGLE SOUTH DAKOTA - DEWEY COUNTY 7.5-MINUTE SERIES

Produced by the United States Geological Survey North American Datum of 1983 (NAD83) World Geodetic System of 1984 (WGS84). Projection and 1 000-meter grid:Universal Transverse Mercator, Zone 14T This map is not a legal document. Boundaries may be generalized for this map scale. Private lands within government reservations may not be shown. Obtain permission before entering private lands.

Imagery......NAIP, July 2016 - October 2016 Roads......ORIS, 2008 - 2017 Names......GNIS, 2008 - 2017 Hydrography......Contours......National Hydrography Dataset, 2006 - 2011 Contours.....National Elevation Dataset, 2006 - 2007 Boundaries.....Multiple sources; see metadata file 2014 - 2016 Public Land Survey System......BLM, 2017 Wetlands......FWS National Wetlands Inventory 1982 - 1985