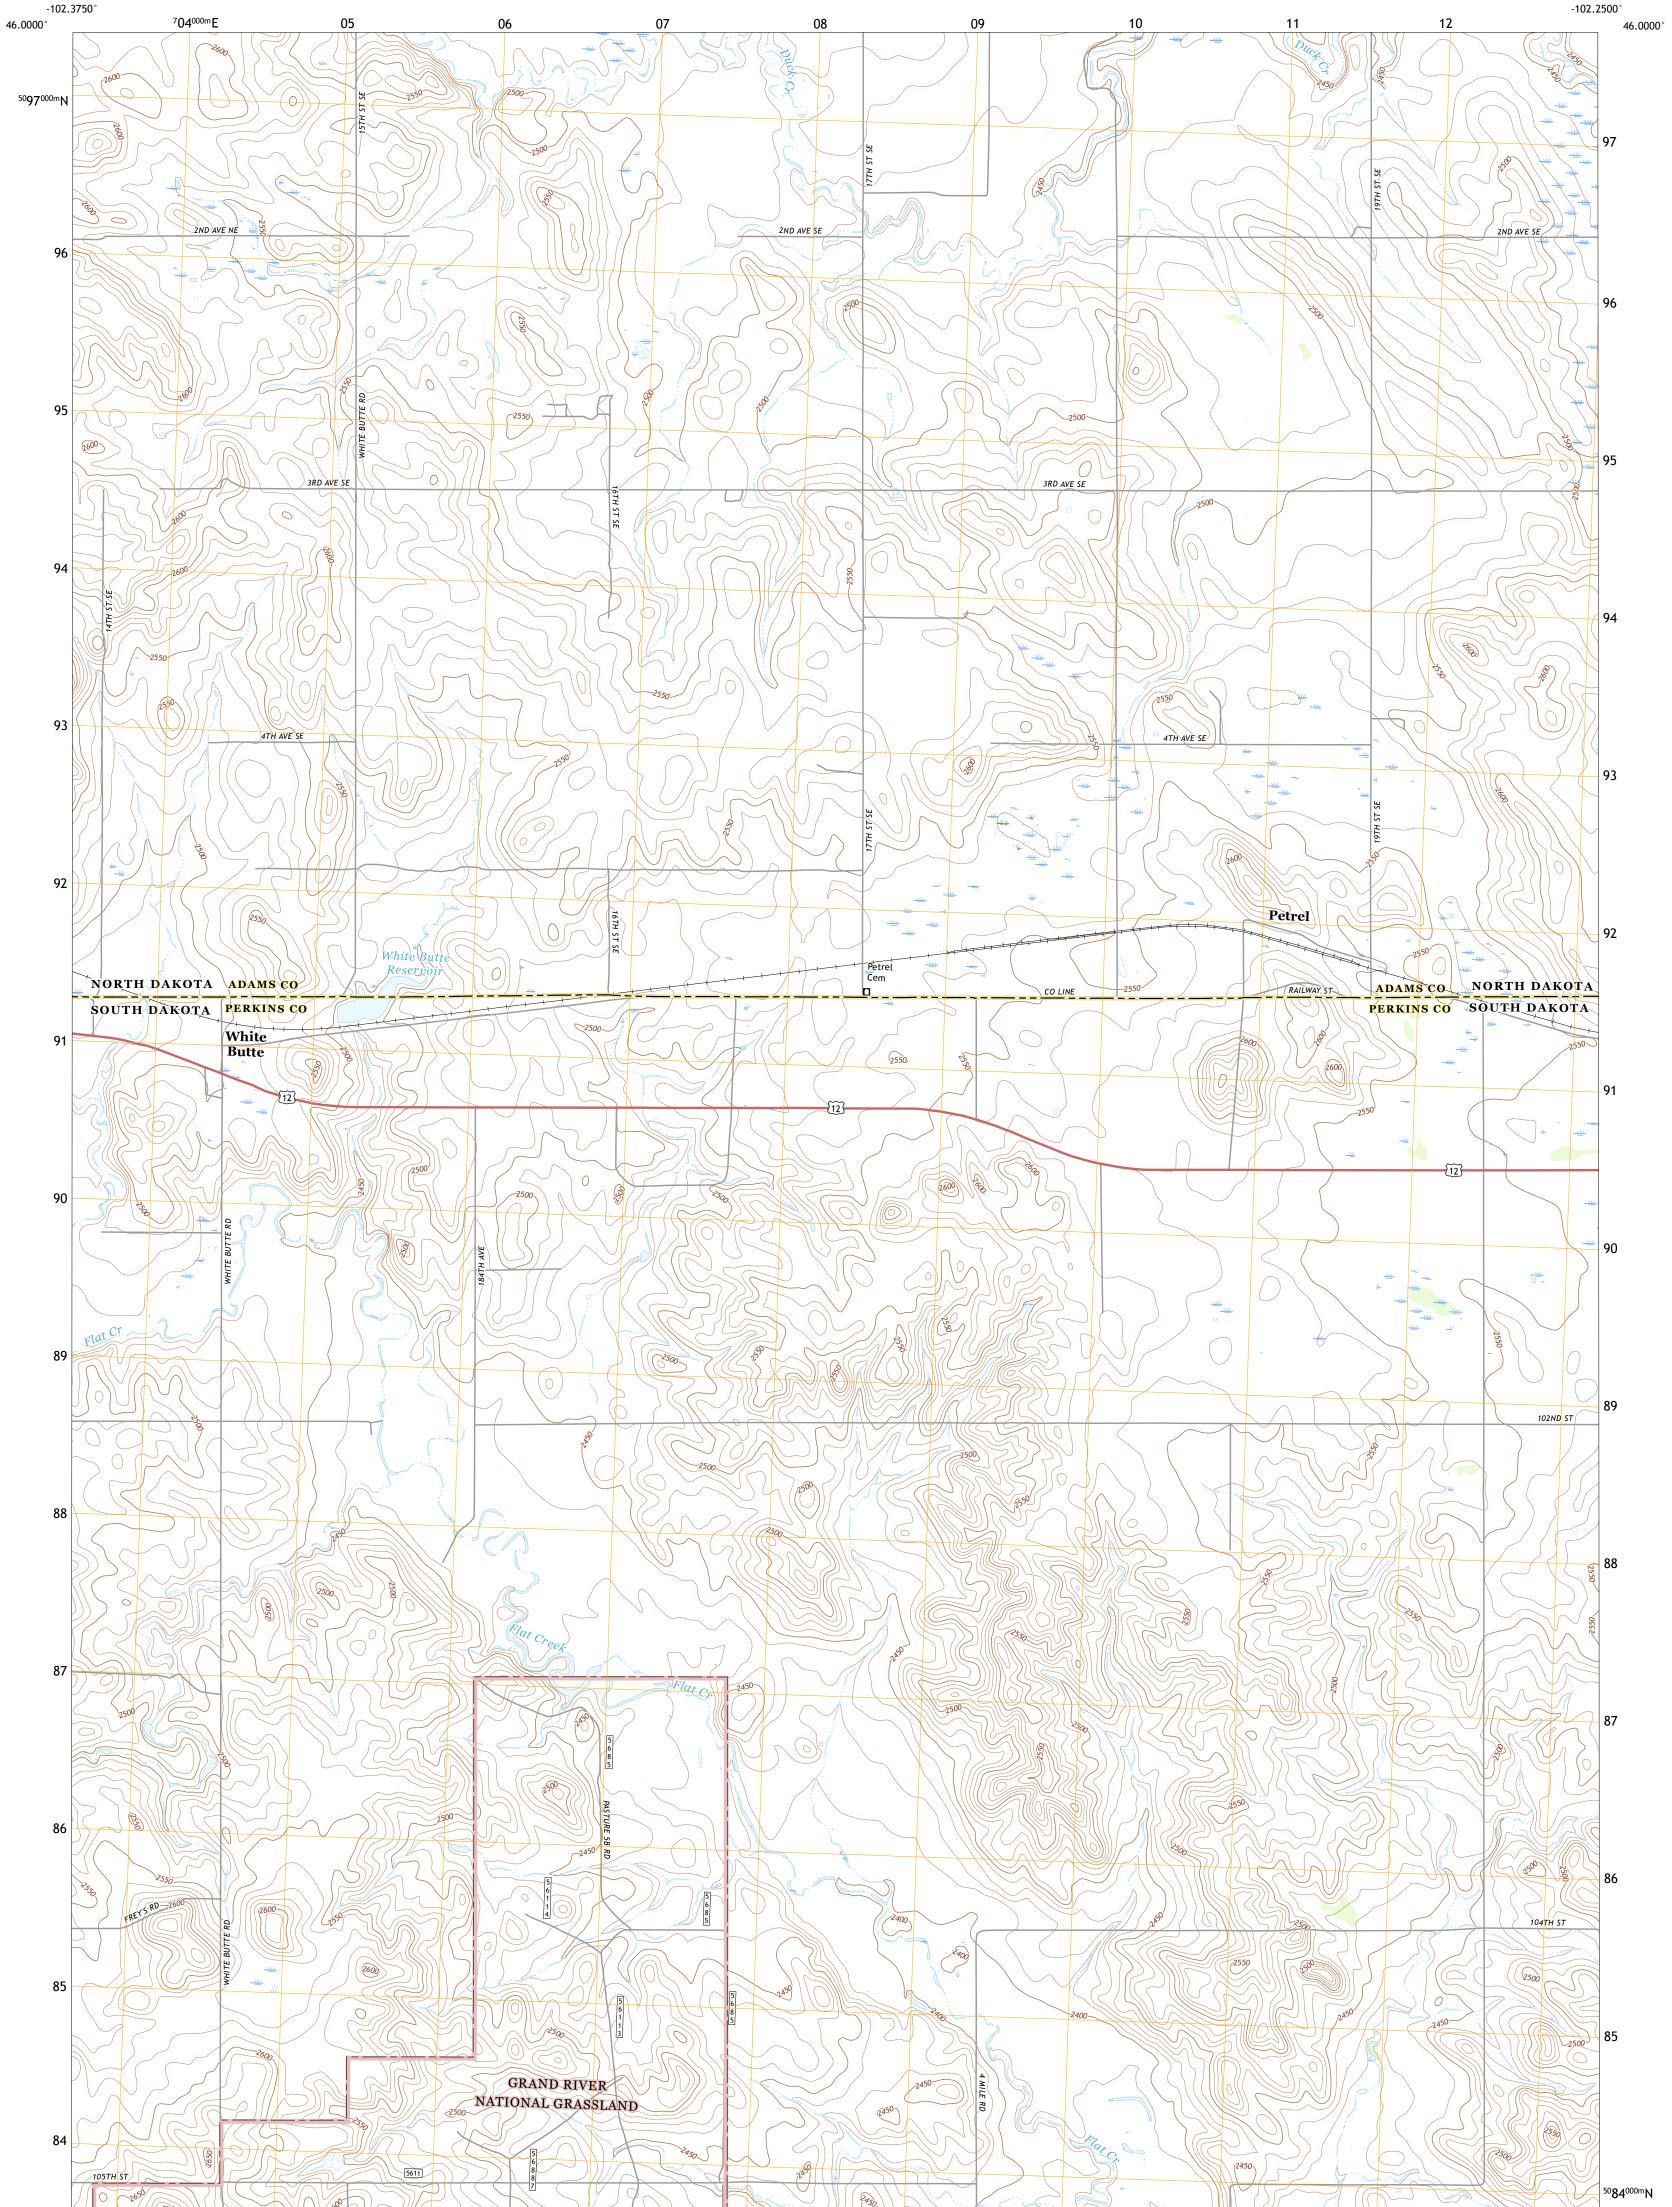

USS SERVE

WHITE BUTTE QUADRANGLE SOUTH DAKOTA - NORTH DAKOTA 7.5-MINUTE SERIES

Produced by the United States Geological Survey North American Datum of 1983 (NAD83) World Geodetic System of 1984 (WGS84). Projection and 1 000-meter grid:Universal Transverse Mercator, Zone 13T This map is not a legal document. Boundaries may be generalized for this map scale. Private lands within government reservations may not be shown. Obtain permission before entering private lands.

Imagery......NAIP, June 2016 - October 2016 Roads......U.S. Census Bureau, 2016 - 2017 Roads within US Forest Service Lands.......FSTopo Data with limited Forest Service updates, 2015 - 2017 Names......GNIS, 1980 - 2016 Hydrography.....National Hydrography Dataset, 2005 - 2015 Contours.....Multiple sources; see metadata file 2017 Public Land Survey System.......BLM, 2016 - 2017 Wetlands......FWS National Wetlands Inventory 1983 - 1984