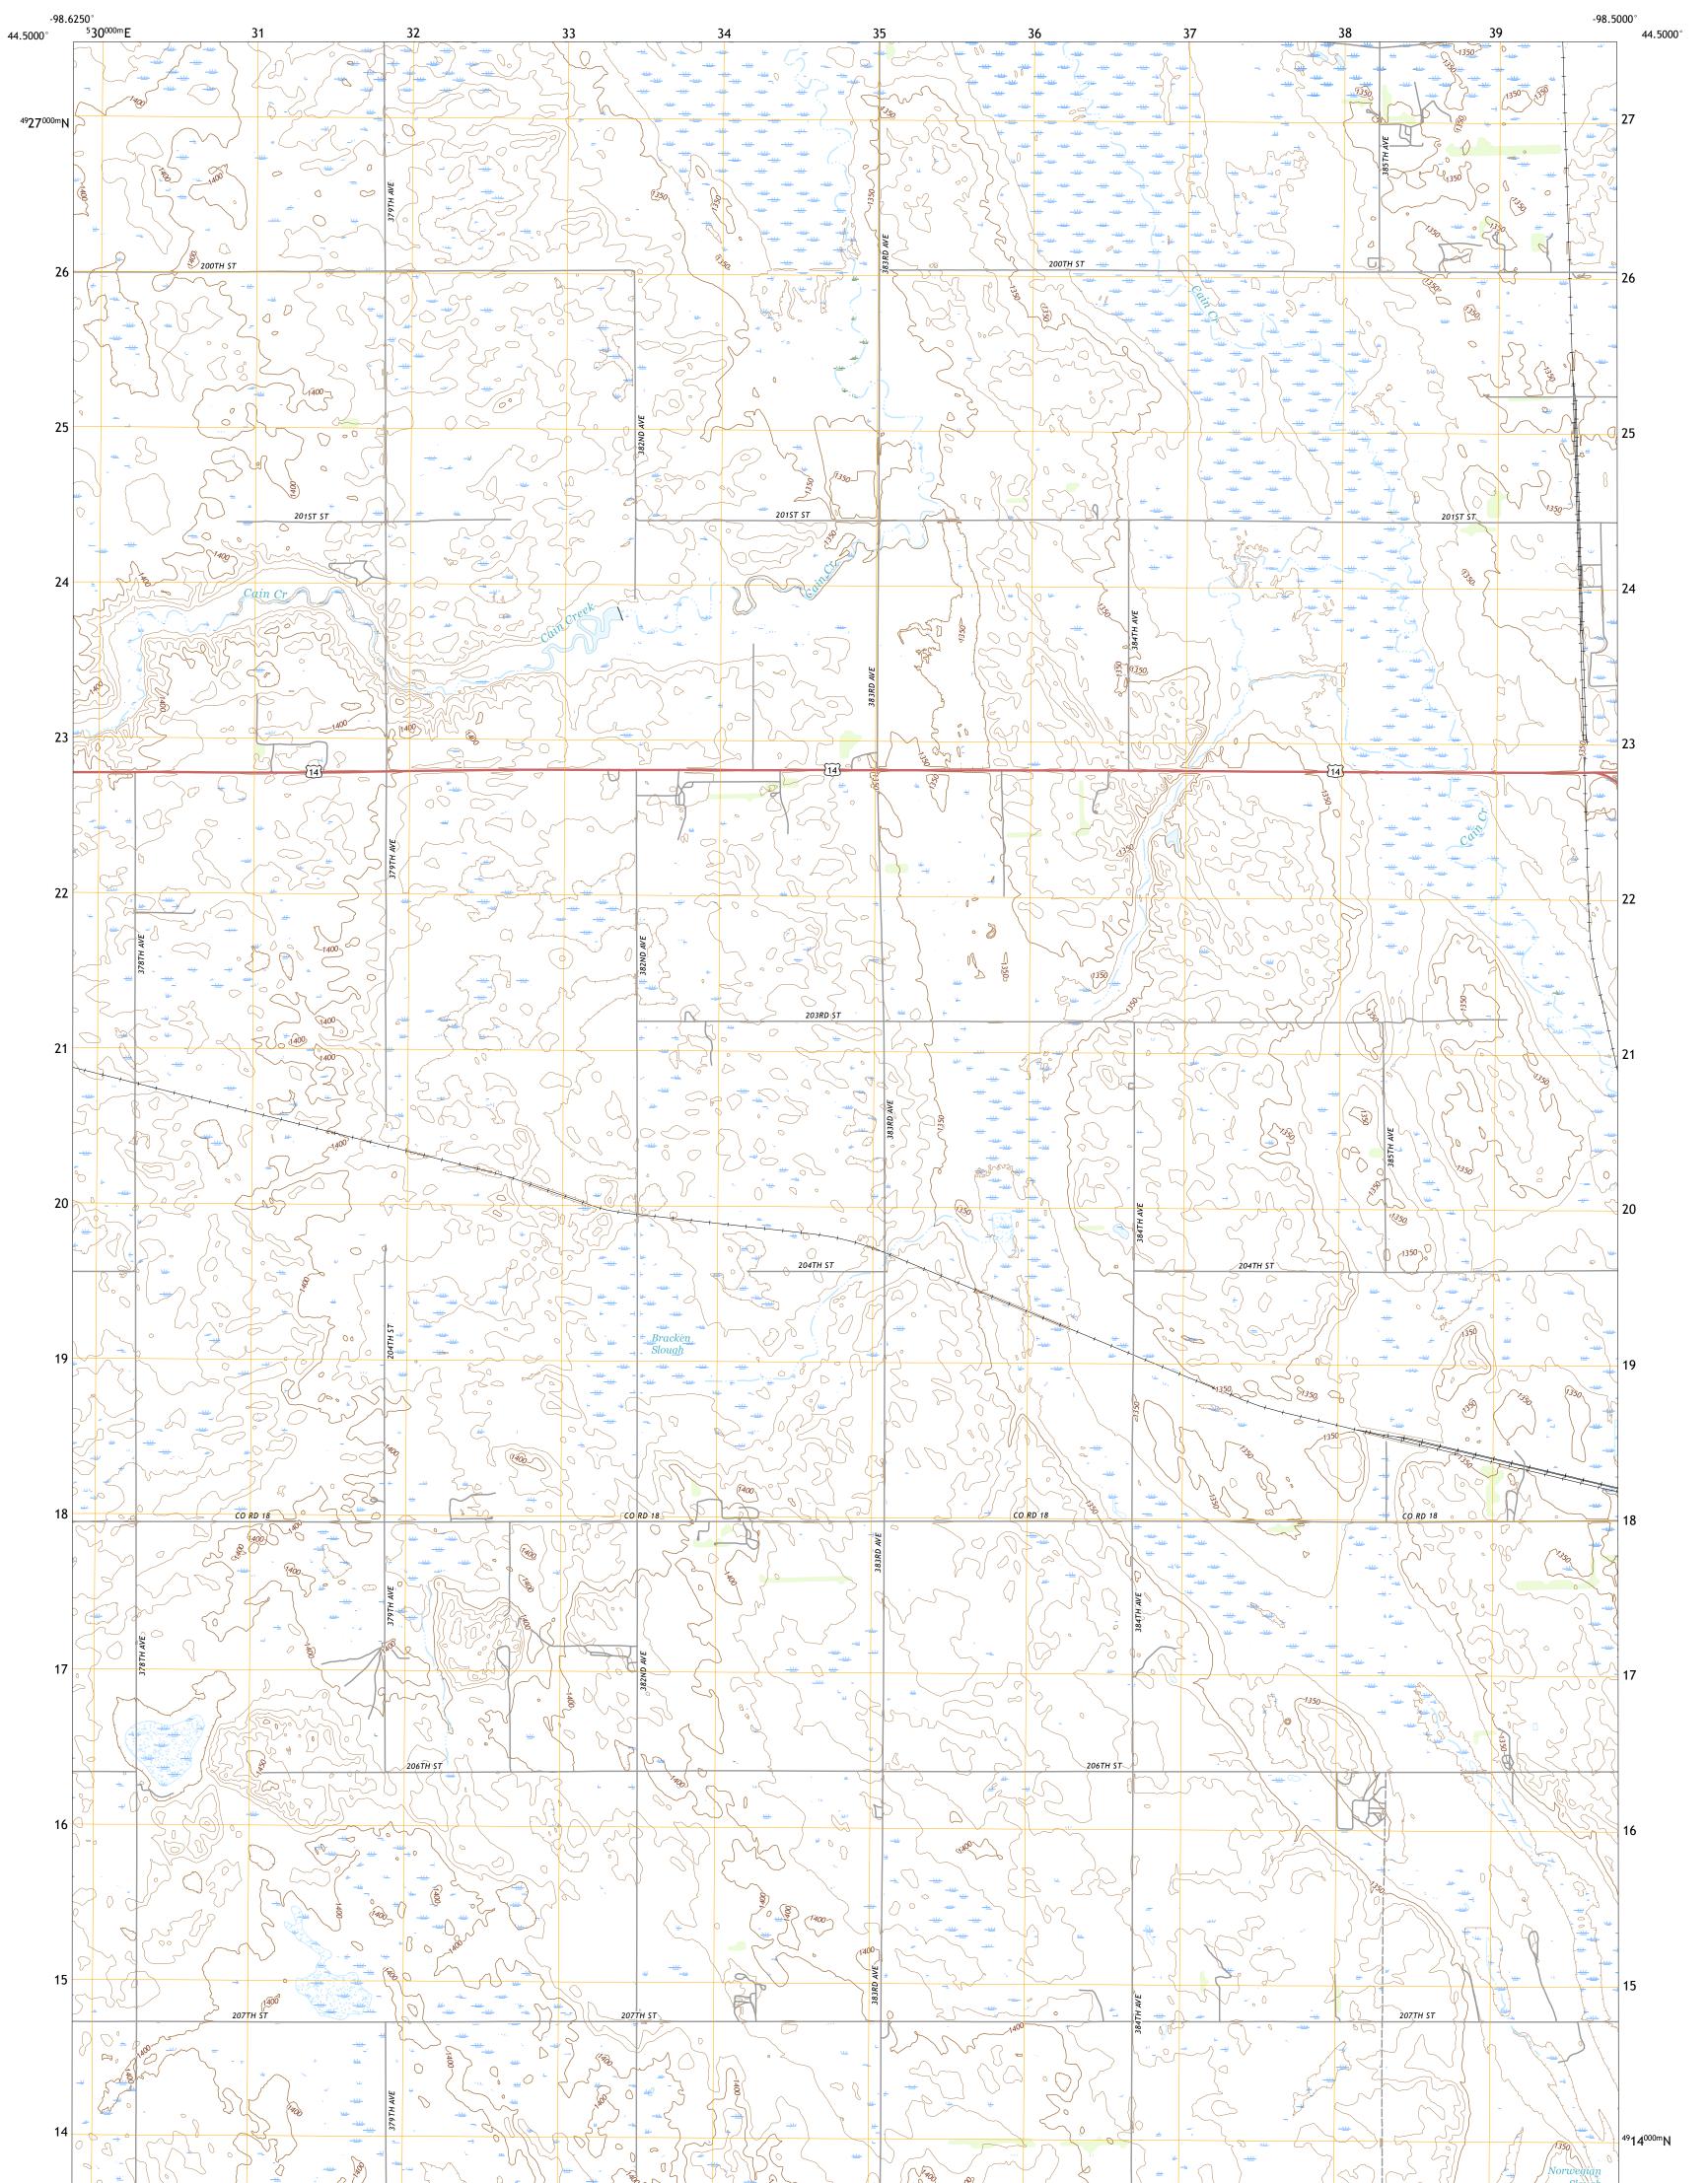

## WESSINGTON NE QUADRANGLE SOUTH DAKOTA - BEADLE COUNTY 7.5-MINUTE SERIES

Produced by the United States Geological Survey North American Datum of 1983 (NAD83) World Geodetic System of 1984 (WGS84). Projection and 1 000-meter grid:Universal Transverse Mercator, Zone 14T This map is not a legal document. Boundaries may be generalized for this map scale. Private lands within government reservations may not be shown. Obtain permission before entering private lands.