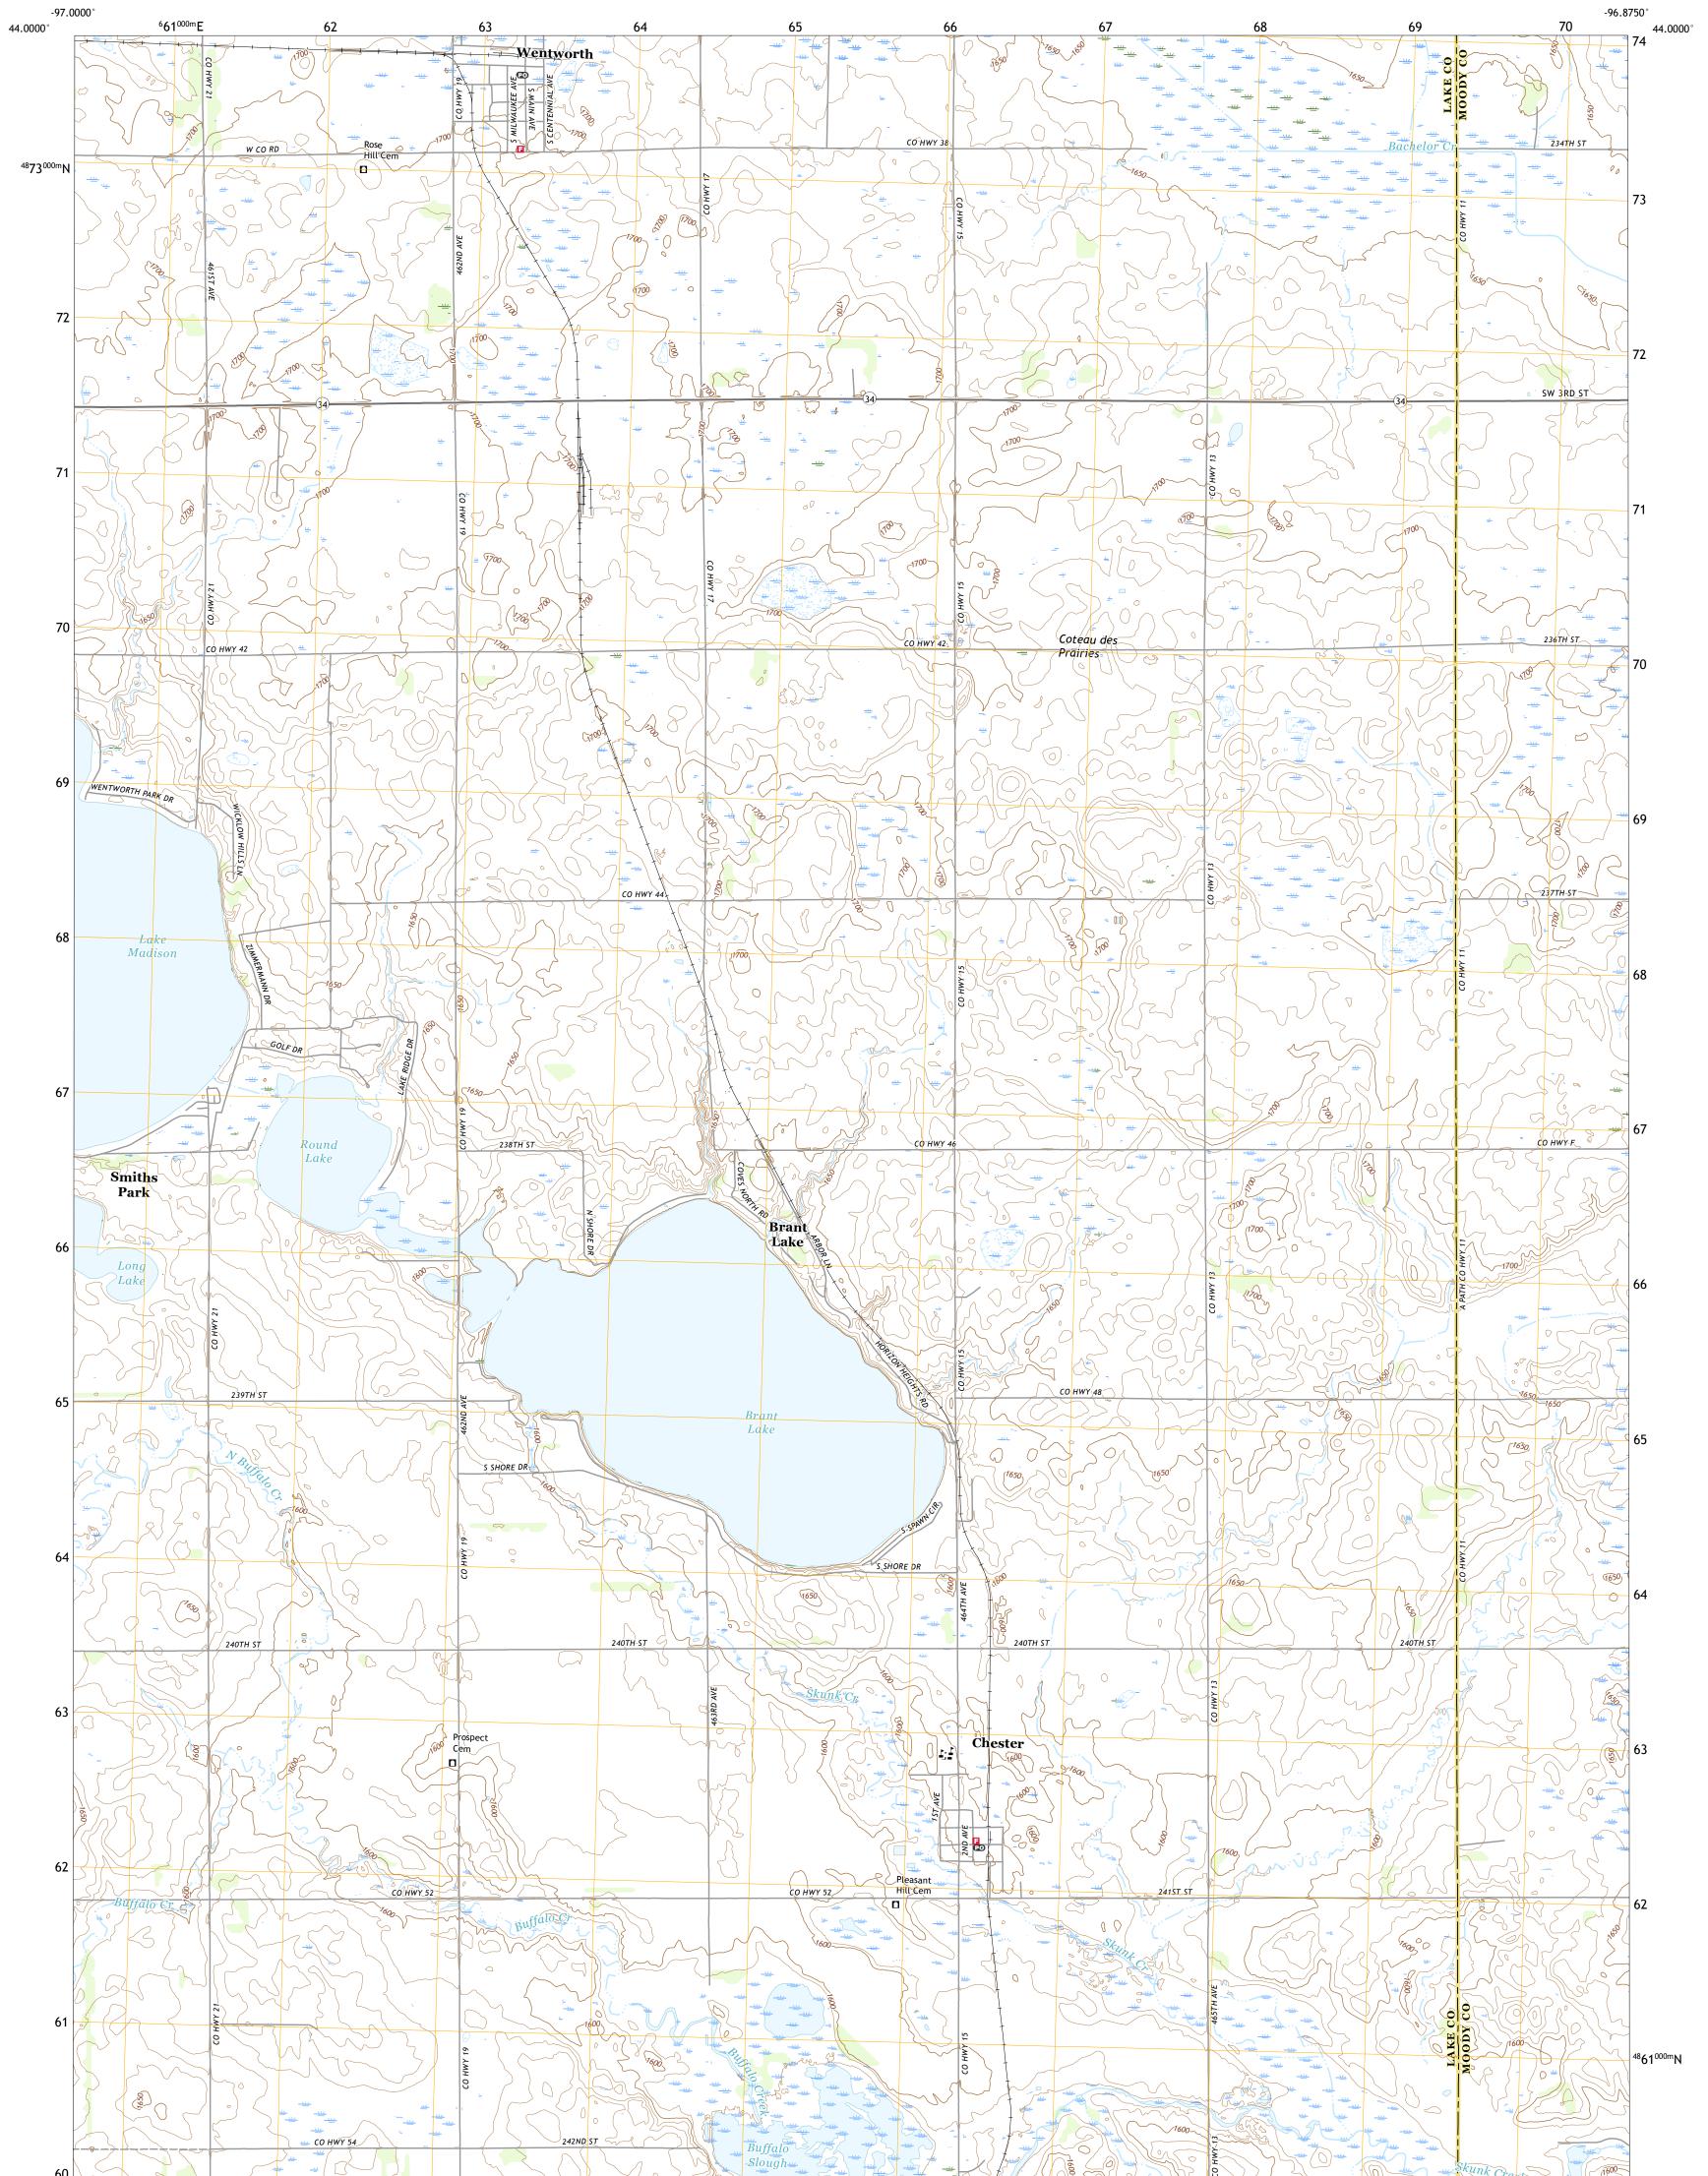

## U.S. DEPARTMENT OF THE INTERIOR U.S. GEOLOGICAL SURVEY

WENTWORTH QUADRANGLE SOUTH DAKOTA 7.5-MINUTE SERIES

Produced by the United States Geological Survey North American Datum of 1983 (NAD83) World Geodetic System of 1984 (WGS84). Projection and 1 000-meter grid:Universal Transverse Mercator, Zone 14T This map is not a legal document. Boundaries may be generalized for this map scale. Private lands within government reservations may not be shown. Obtain permission before entering private lands.

Imagery.... Roads..... Names..... ..........NAIP, September 2016 - October 2016 U.S. Census Bureau, 2017 .......GNIS, 1980 - 2017 GNIS, 1980 - 2017 Hydrography......SNIS, 1980 - 2017 Contours.....National Hydrography Dataset, 2004 - 2016 Contours.....Multiple sources; see metadata file 2014 - 2016 Public Land Survey System......BLM, 2017 Wetlands.....BLM, 2017

## NSN. 7 6 4 3 0 1 6 3 9 3 9 8 2 NGA REF NO. US GS X 2 4 K 4 8 0 9 7

\_\_\_\_