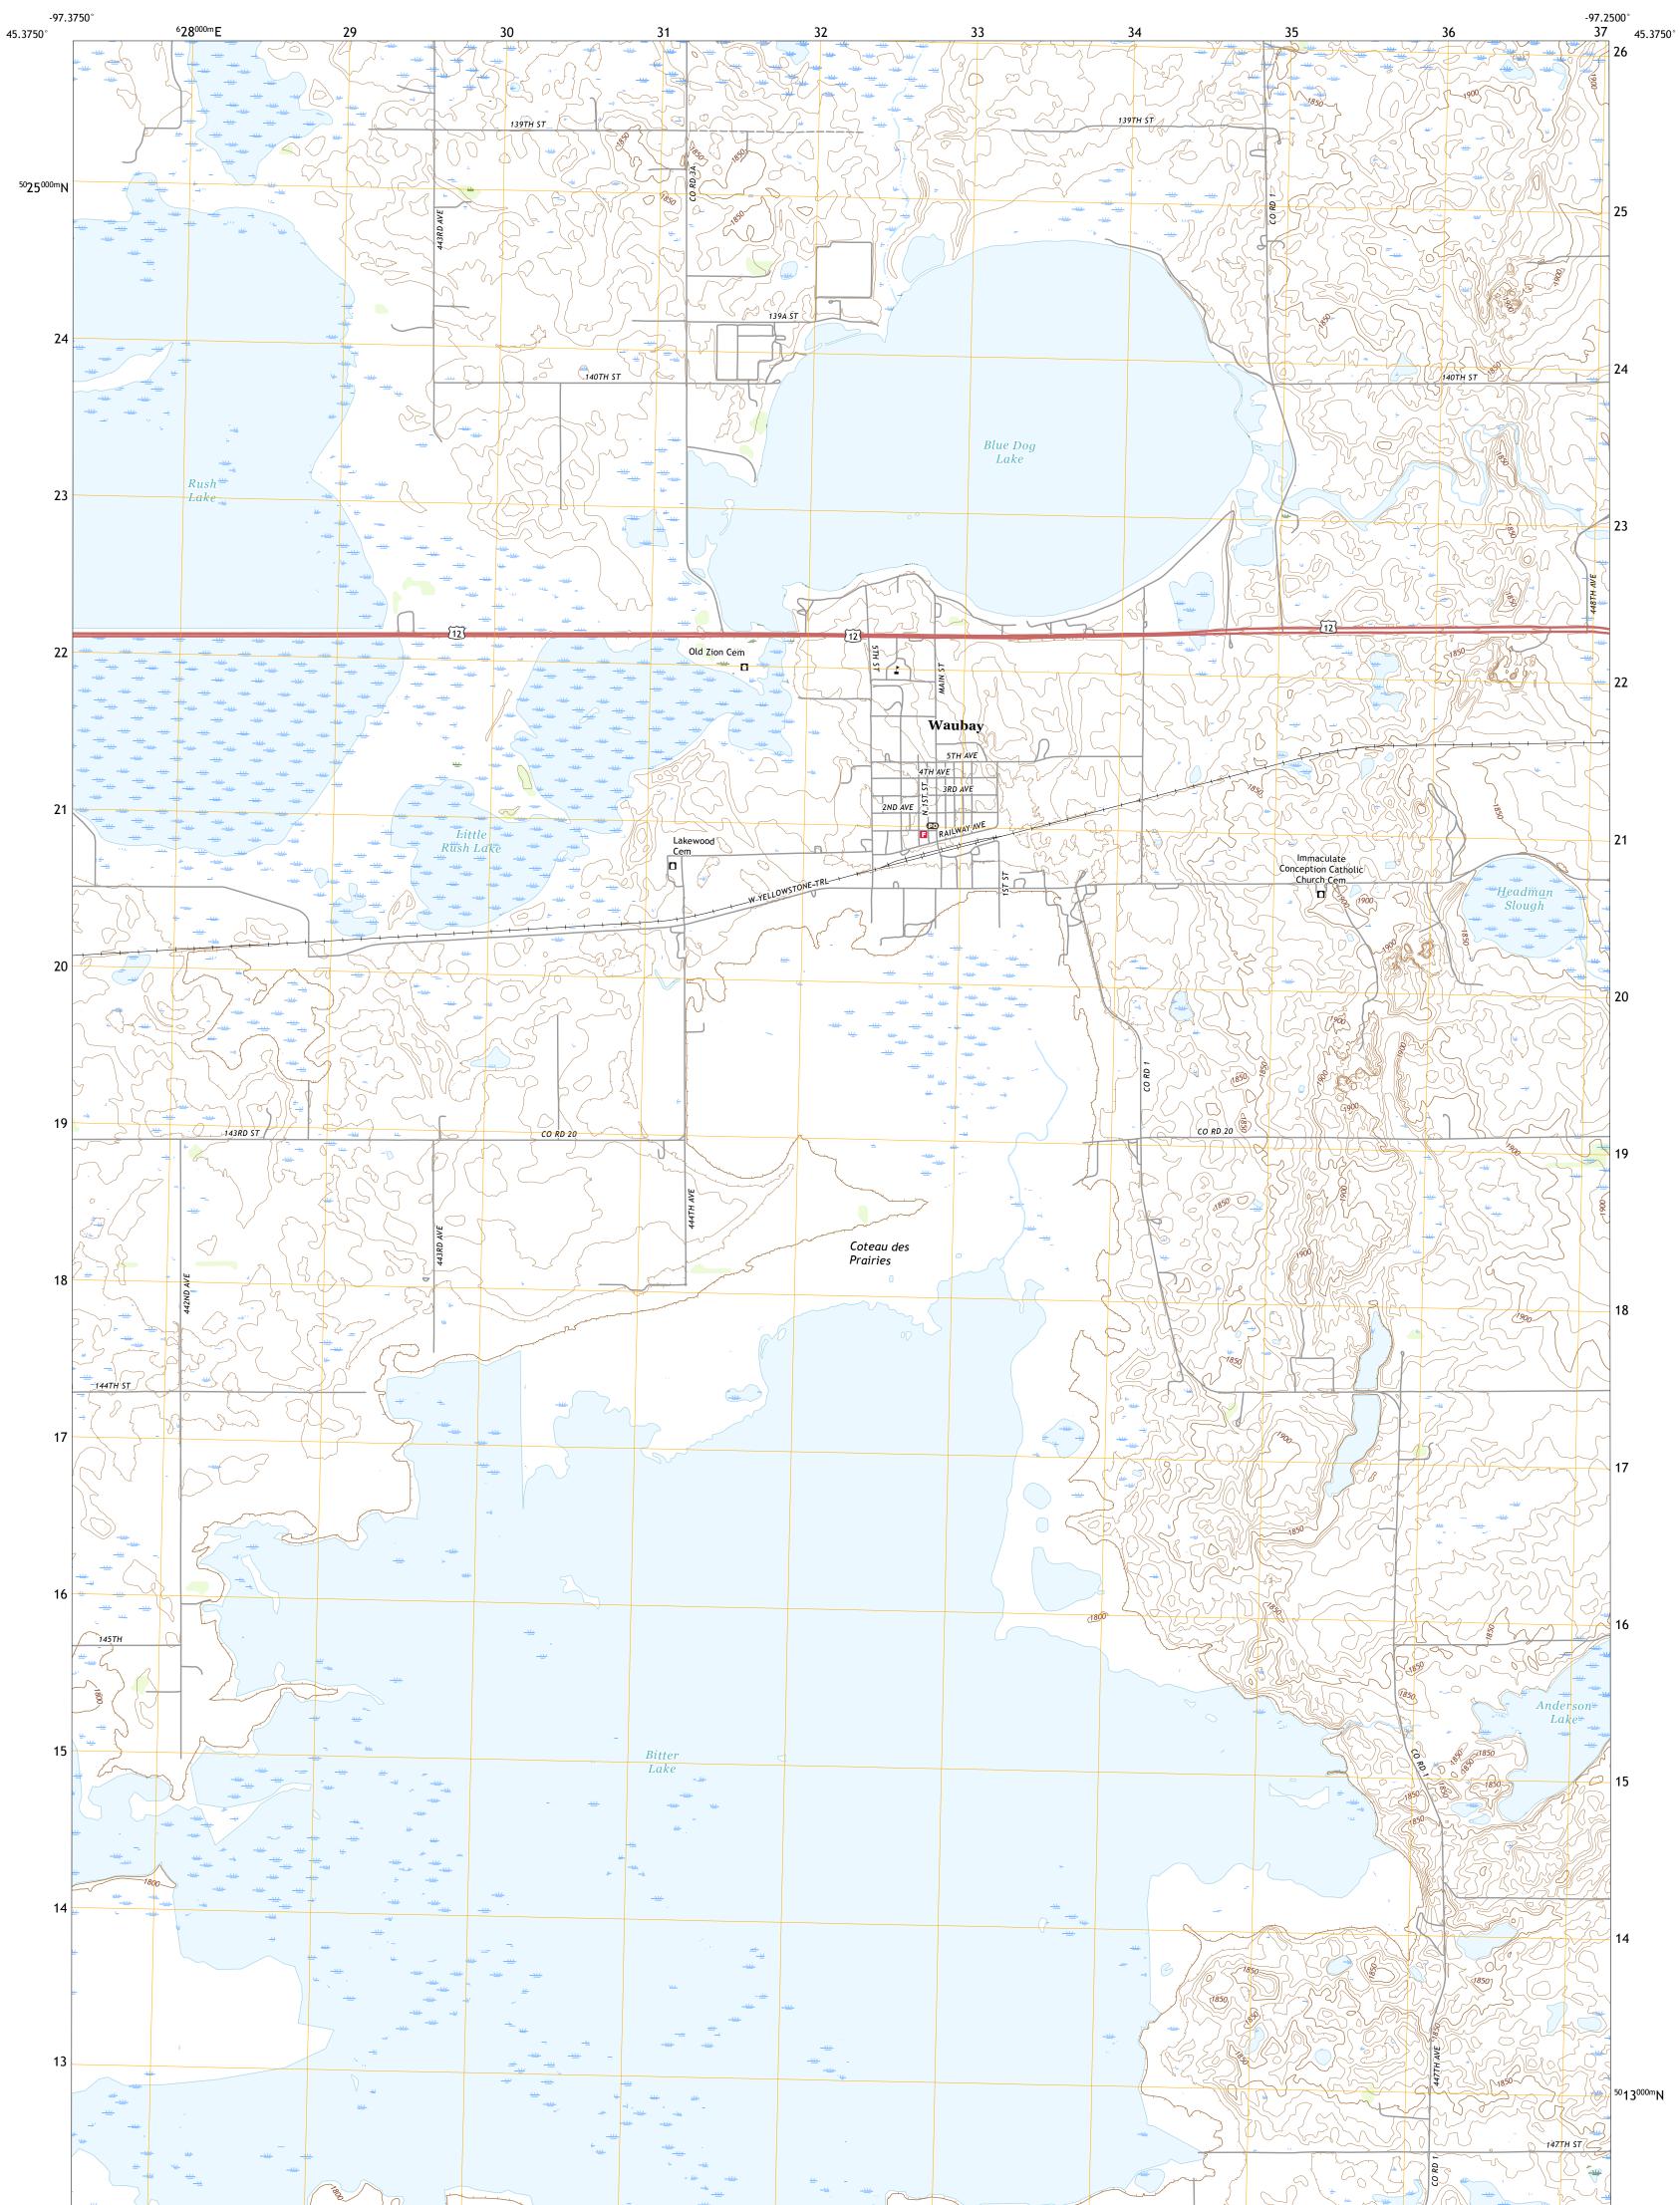

WAUBAY QUADRANGLE SOUTH DAKOTA - DAY COUNTY 7.5-MINUTE SERIES

Produced by the United States Geological Survey North American Datum of 1983 (NAD83) World Geodetic System of 1984 (WGS84). Projection and 1 000-meter grid:Universal Transverse Mercator, Zone 14T This map is not a legal document. Boundaries may be generalized for this map scale. Private lands within government reservations may not be shown. Obtain permission before entering private lands.

 Imagery......NAIP, August 2016 - October 2016

 Roads......U.S.
 Census Bureau, 2017

 Names......GNIS, 1980 - 2017

 Hydrography.....National Hydrography Dataset, 2004 - 2016

 Contours.....National Elevation Dataset, 2014

 Boundaries.....Multiple sources; see metadata file 2014 - 2016

 Public Land Survey System......BLM, 2017

 Wetlands.....FWS
 National Wetlands Inventory 1982