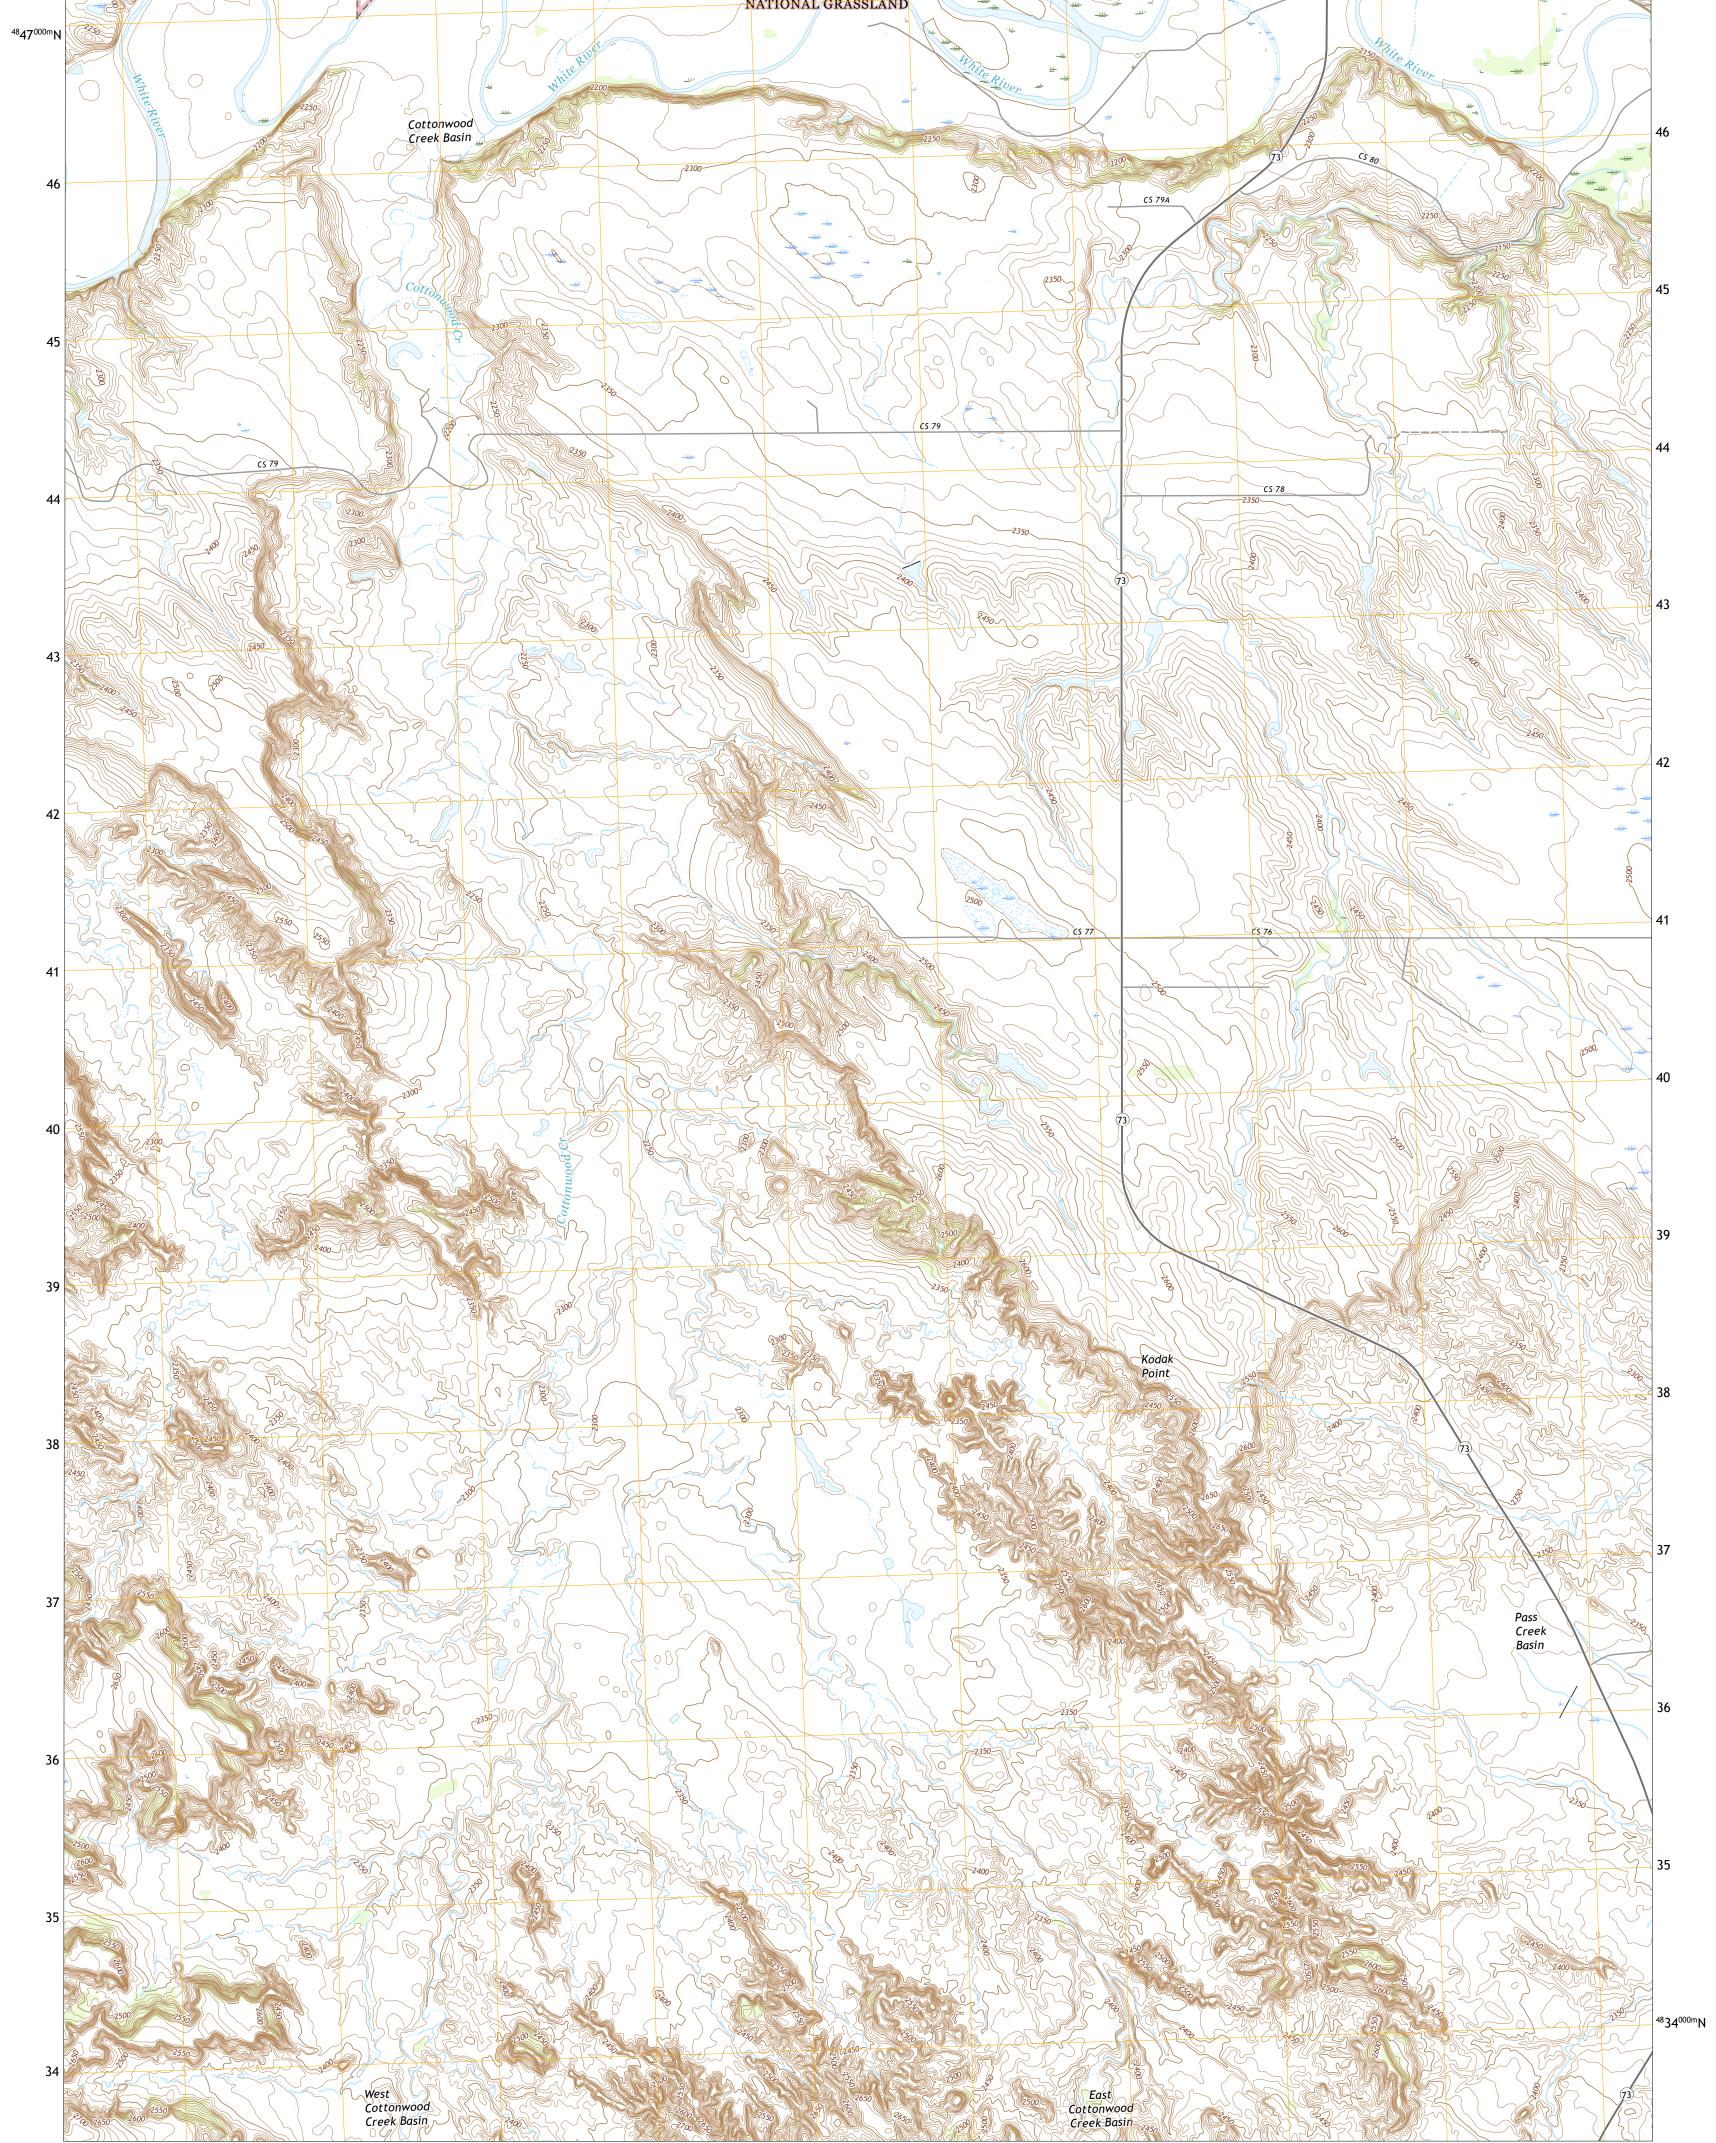

Produced by the United States Geological Survey North American Datum of 1983 (NAD83) World Geodetic System of 1984 (WGS84). Projection and 1 000-meter grid:Universal Transverse Mercator, Zone 14T This map is not a legal document. Boundaries may be generalized for this map scale. Private lands within government reservations may not be shown. Obtain permission before entering private lands.

| Imagery                   |               | NAIP, July 2                                                      | 2016 - October | 2016  |
|---------------------------|---------------|-------------------------------------------------------------------|----------------|-------|
| Roads                     | U.S           | . Census                                                          | Bureau,