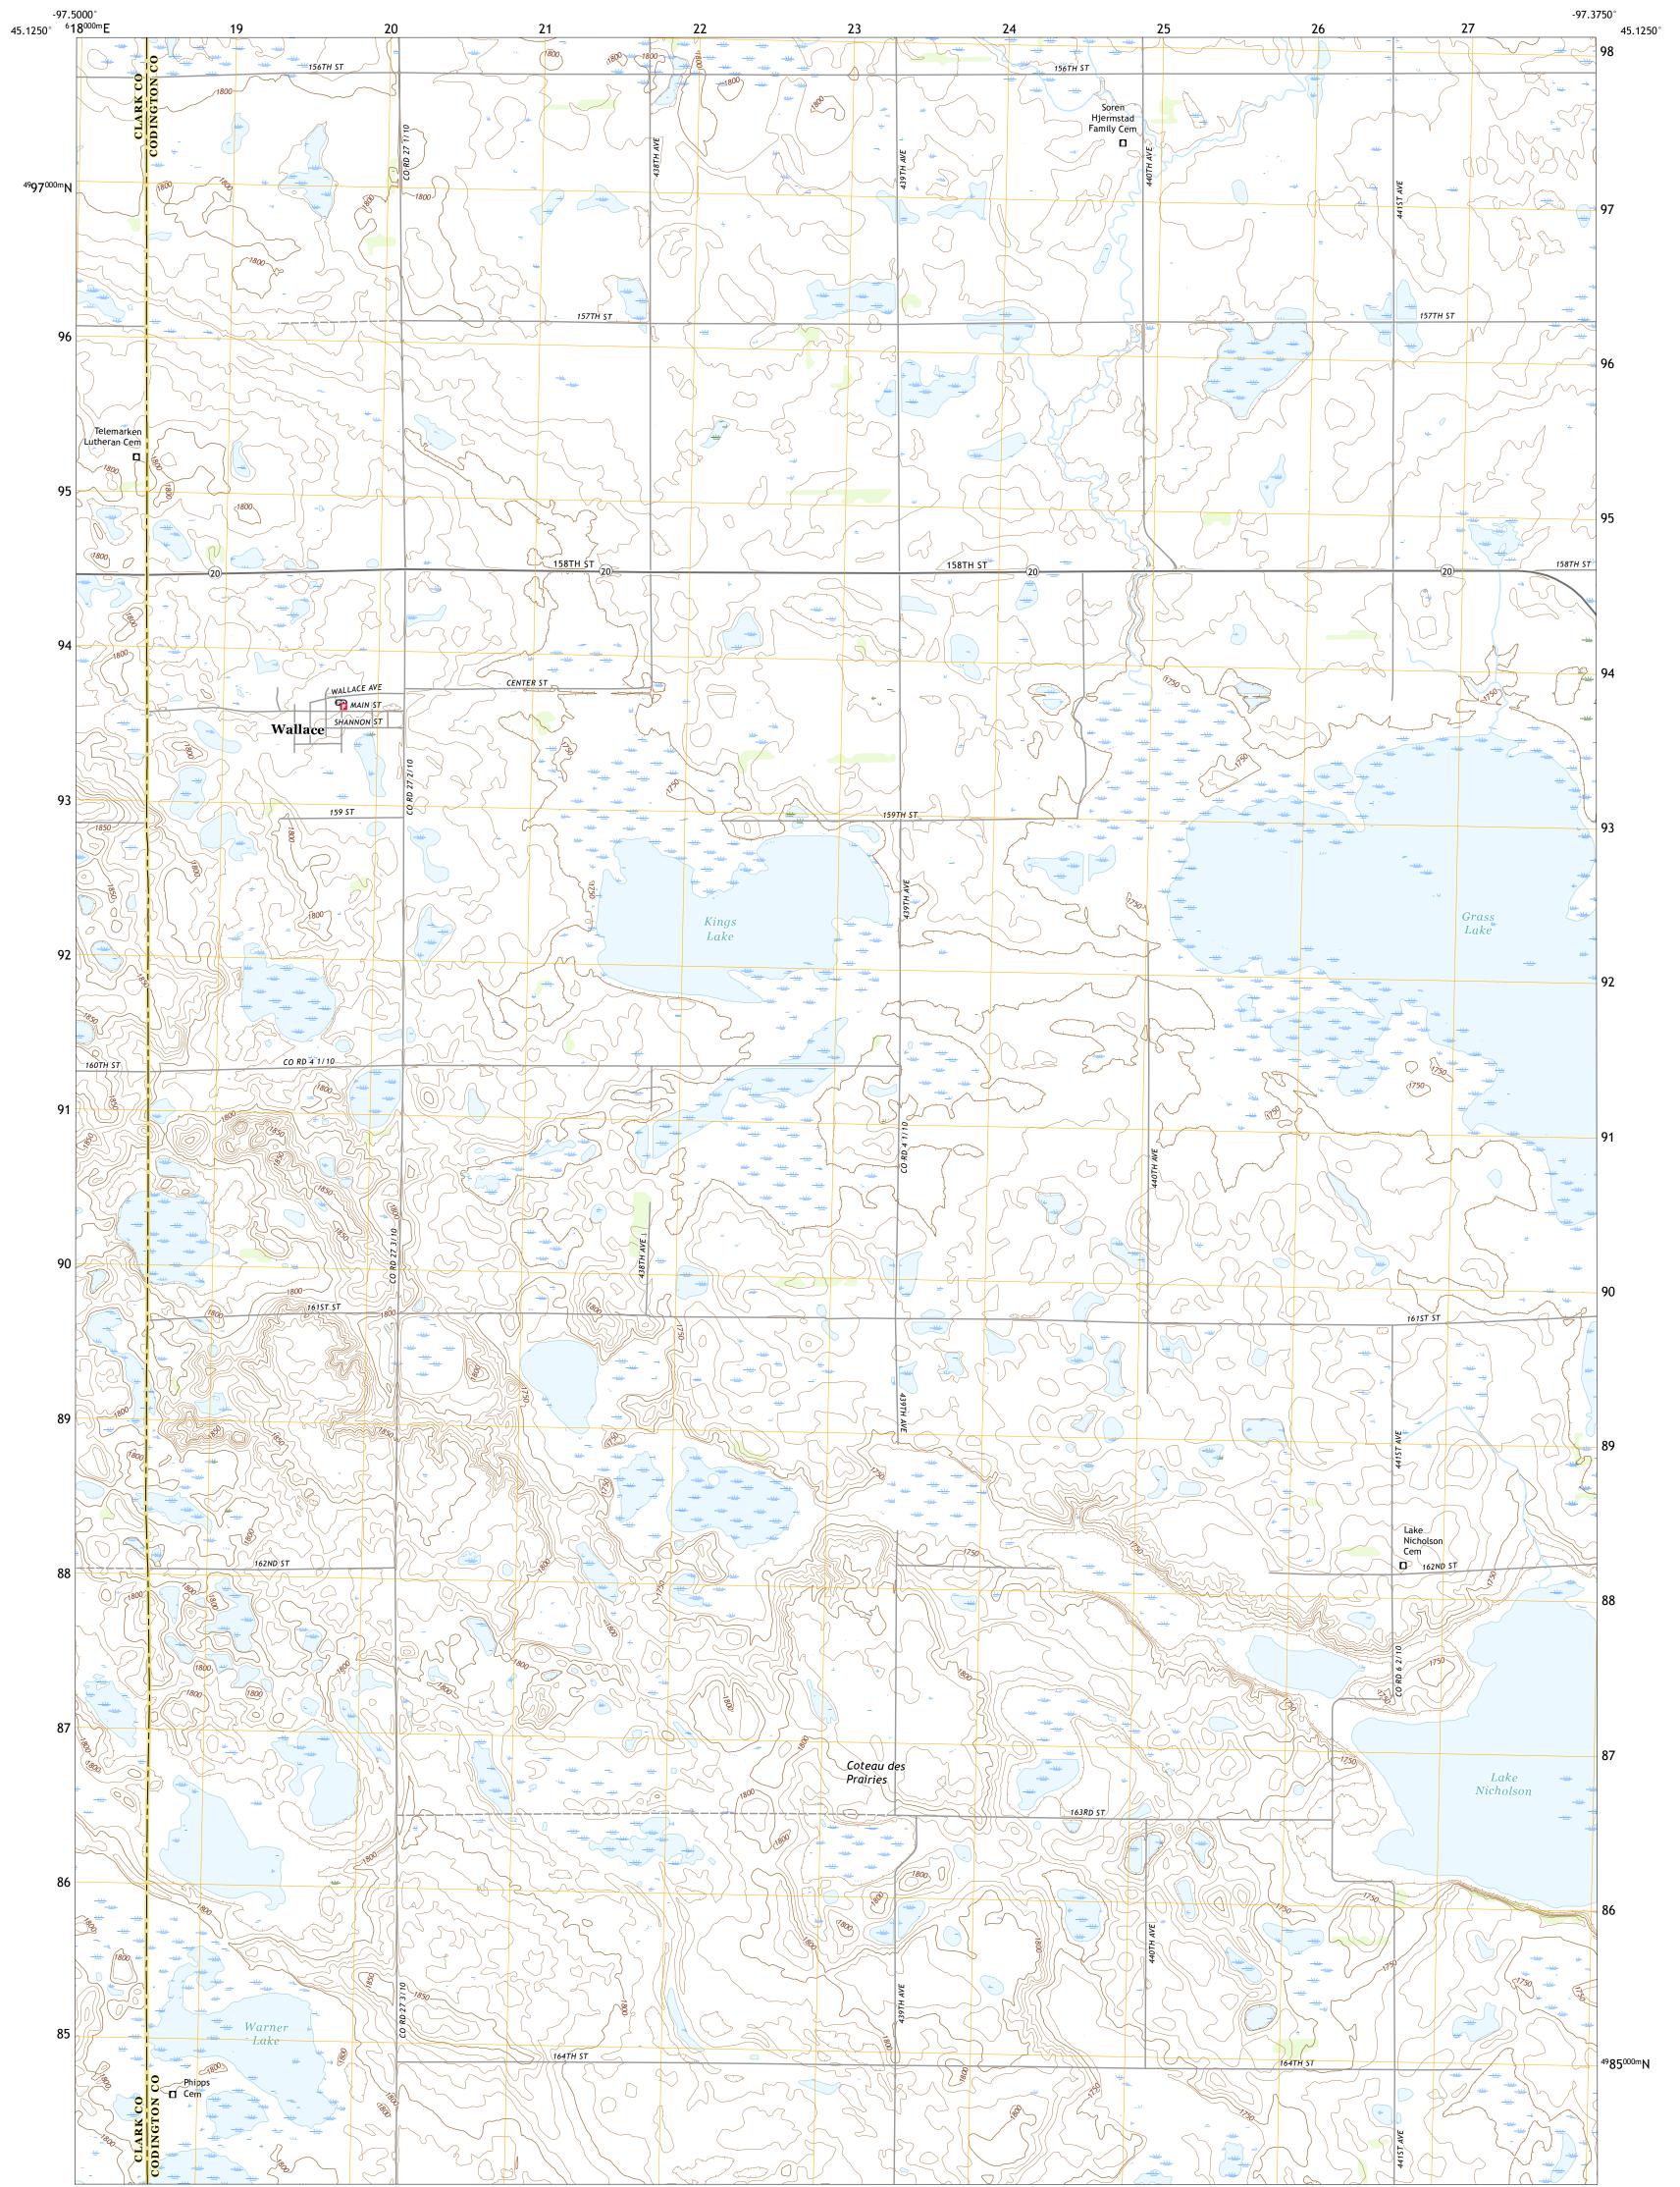

## U.S. DEPARTMENT OF THE INTERIOR U.S. GEOLOGICAL SURVEY

WALLACE QUADRANGLE SOUTH DAKOTA 7.5-MINUTE SERIES

Produced by the United States Geological Survey North American Datum of 1983 (NAD83) World Geodetic System of 1984 (WGS84). Projection and 1 000-meter grid:Universal Transverse Mercator, Zone 14T This map is not a legal document. Boundaries may be generalized for this map scale. Private lands within government reservations may not be shown. Obtain permission before entering private lands.

Imagery......NAIP, August 2016 - October 2016 Roads......U.S. Census Bureau, 2017 Names......GNIS, 1980 - 2017 Hydrography......GNIS, 1980 - 2016 Contours.....National Hydrography Dataset, 2006 - 2016 Contours.....National Elevation Dataset, 1999 - 2014 Boundaries......Multiple sources; see metadata file 2014 - 2016 Public Land Survey System......BLM, 2017 Wetlands......BWS National Wetlands Inventory 1982 - 1984