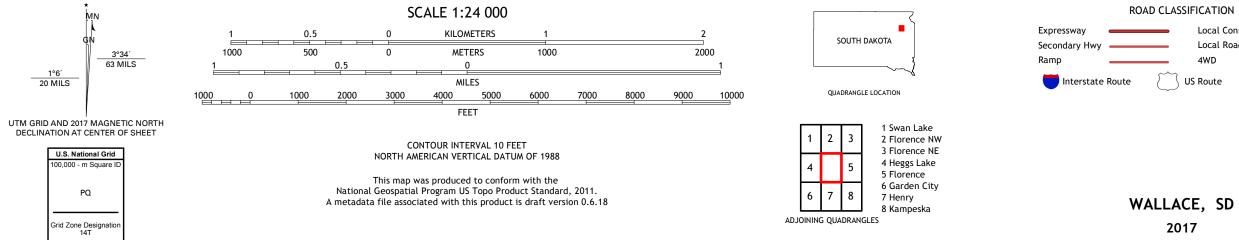

## U.S. DEPARTMENT OF THE INTERIOR U.S. GEOLOGICAL SURVEY

WALLACE QUADRANGLE SOUTH DAKOTA 7.5-MINUTE SERIES

Produced by the United States Geological Survey North American Datum of 1983 (NAD83) World Geodetic System of 1984 (WGS84). Projection and 1 000-meter grid:Universal Transverse Mercator, Zone 14T This map is not a legal document. Boundaries may be generalized for this map scale. Private lands within government reservations may not be shown. Obtain permission before entering private lands.