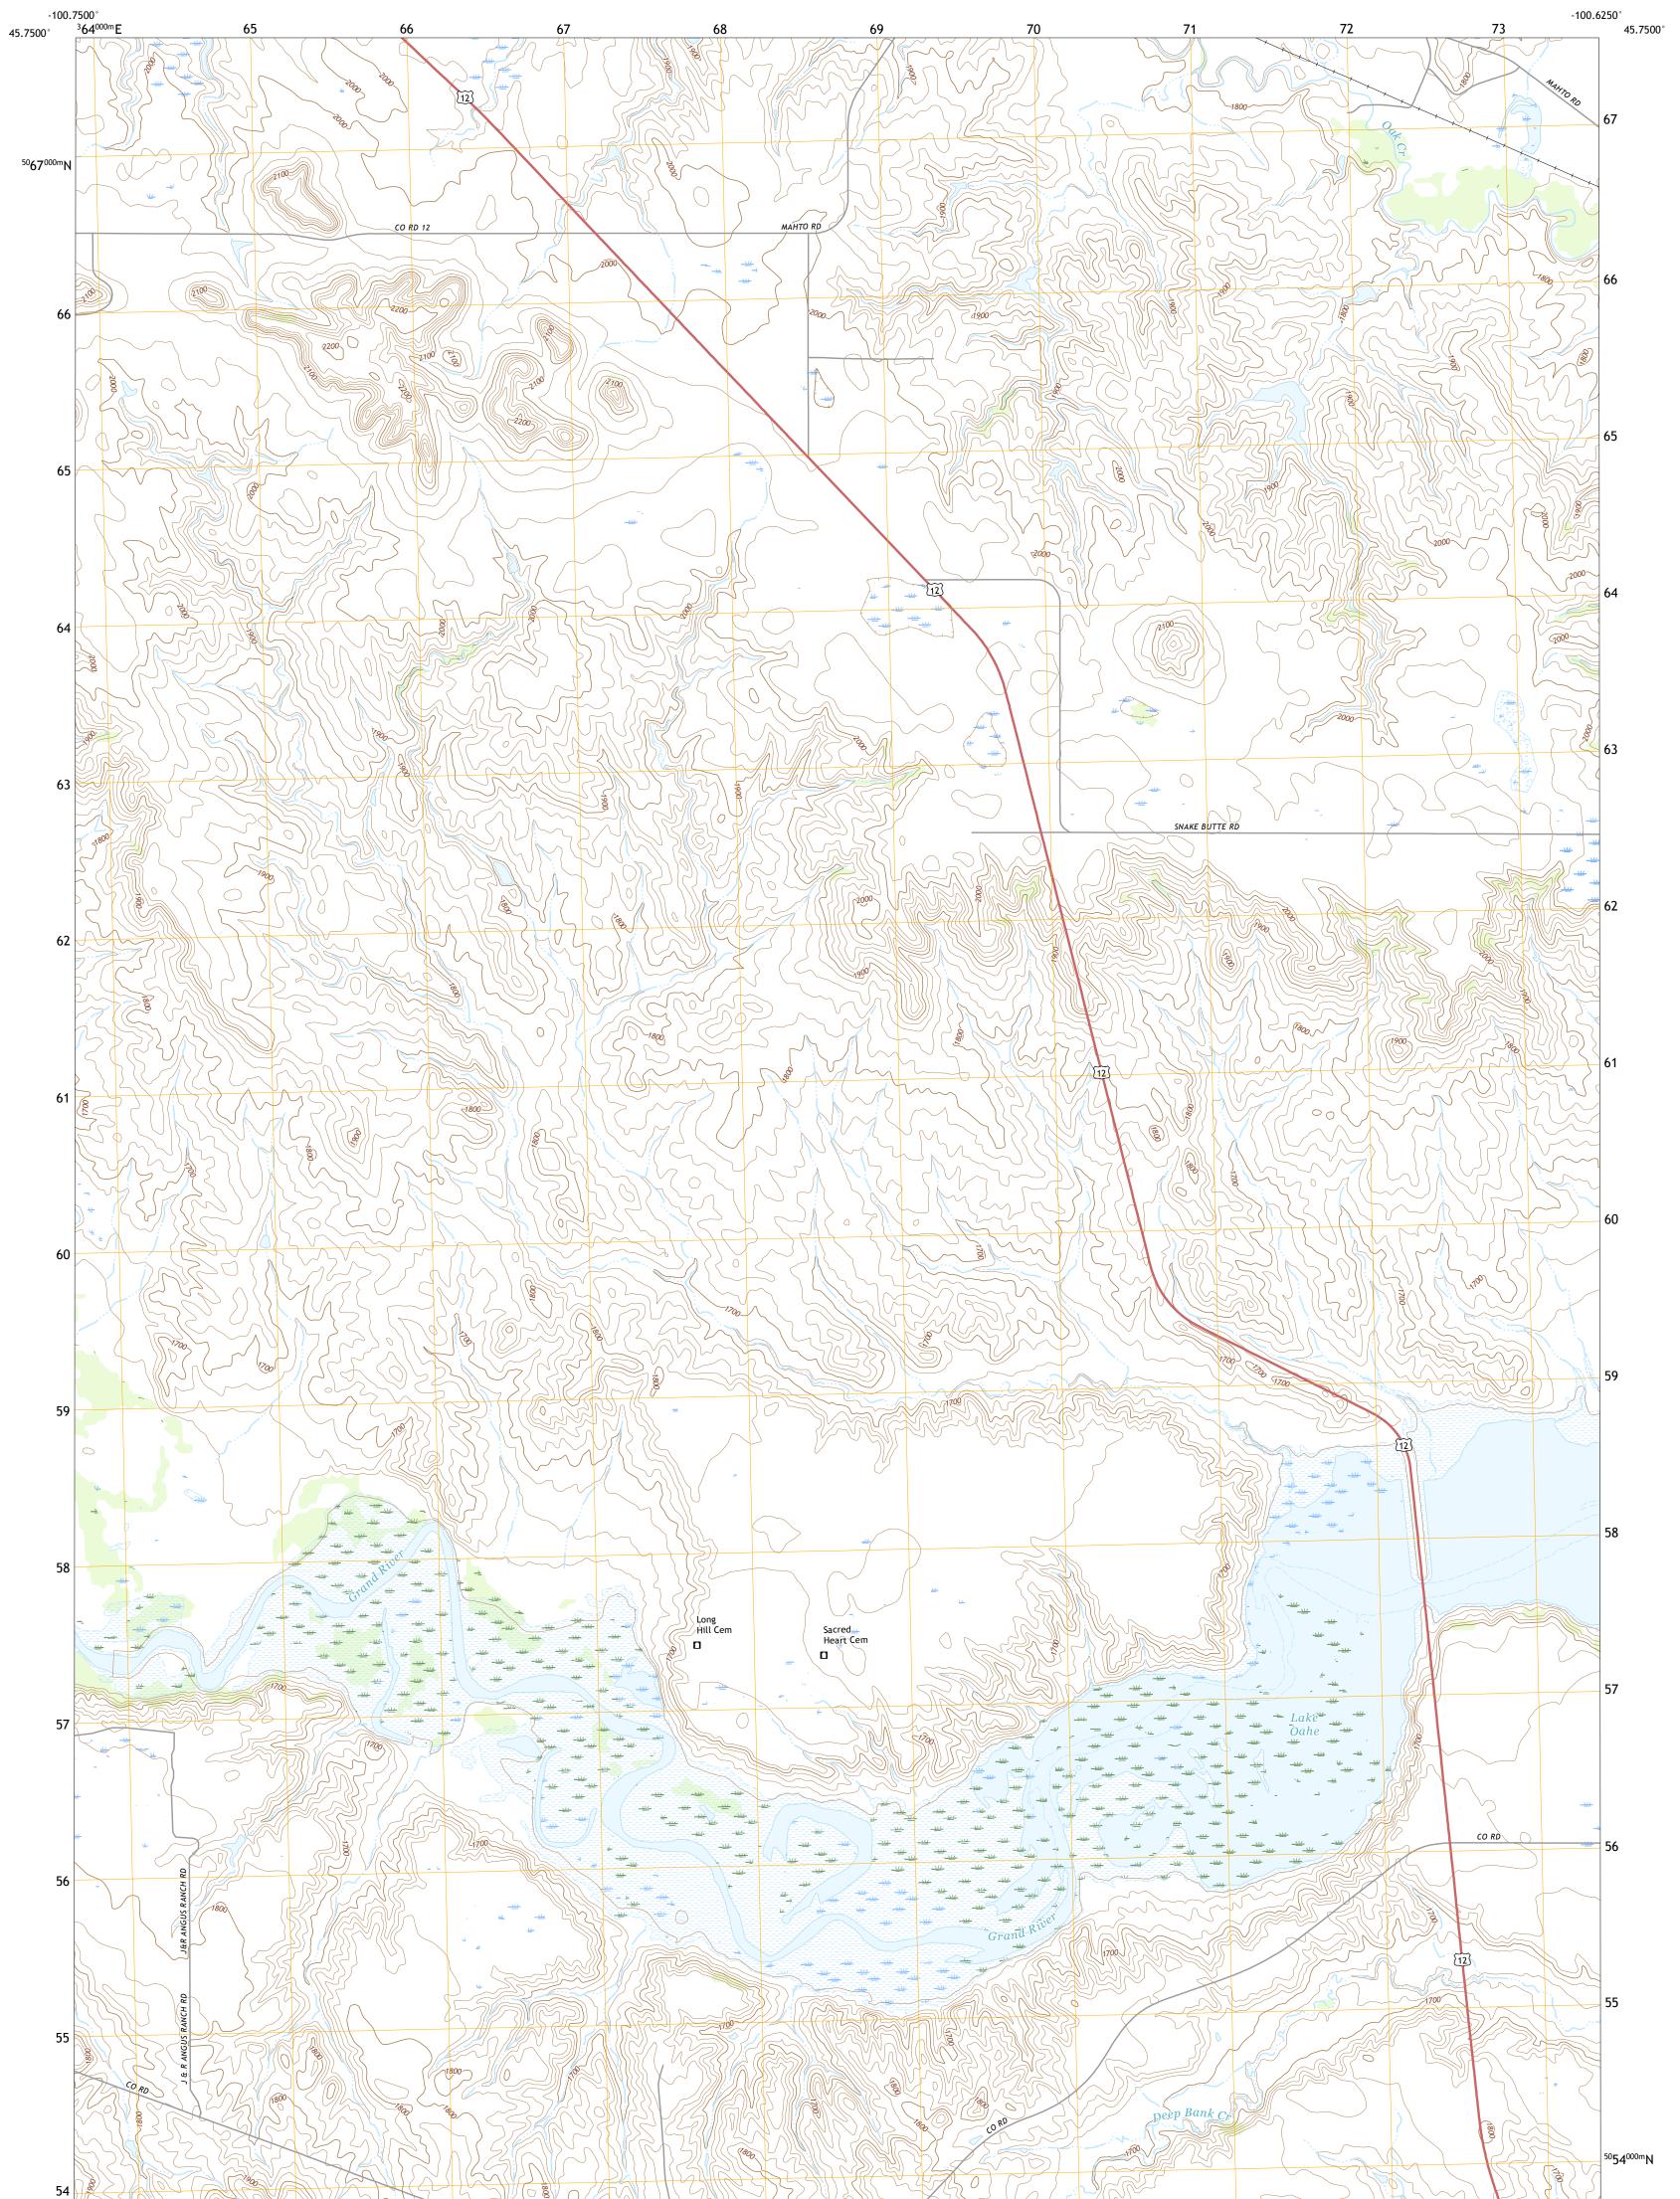

The National Map US Topo

WAKPALA NW QUADRANGLE SOUTH DAKOTA - CORSON COUNTY 7.5-MINUTE SERIES

**Produced by the United States Geological Survey** North American Datum of 1983 (NAD83) World Geodetic System of 1984 (WGS84). Projection and 1 000-meter grid:Universal Transverse Mercator, Zone 14T This map is not a legal document. Boundaries may be generalized for this map scale. Private lands within government reservations may not be shown. Obtain permission before entering private lands.

Imagery......NAIP, July 2016 - October 2016 Roads......ORIS, 1980 - 2016 Names......GNIS, 1980 - 2016 Hydrography......GNIS, 1980 - 2016 Contours.....National Hydrography Dataset, 2005 - 2015 Contours.....National Elevation Dataset, 2006 - 2007 Boundaries.....Multiple sources; see metadata file 2014 - 2016 Public Land Survey System.....BLM, 2017 Wetlands.....BLWS National Wetlands Inventory 1979 - 1982