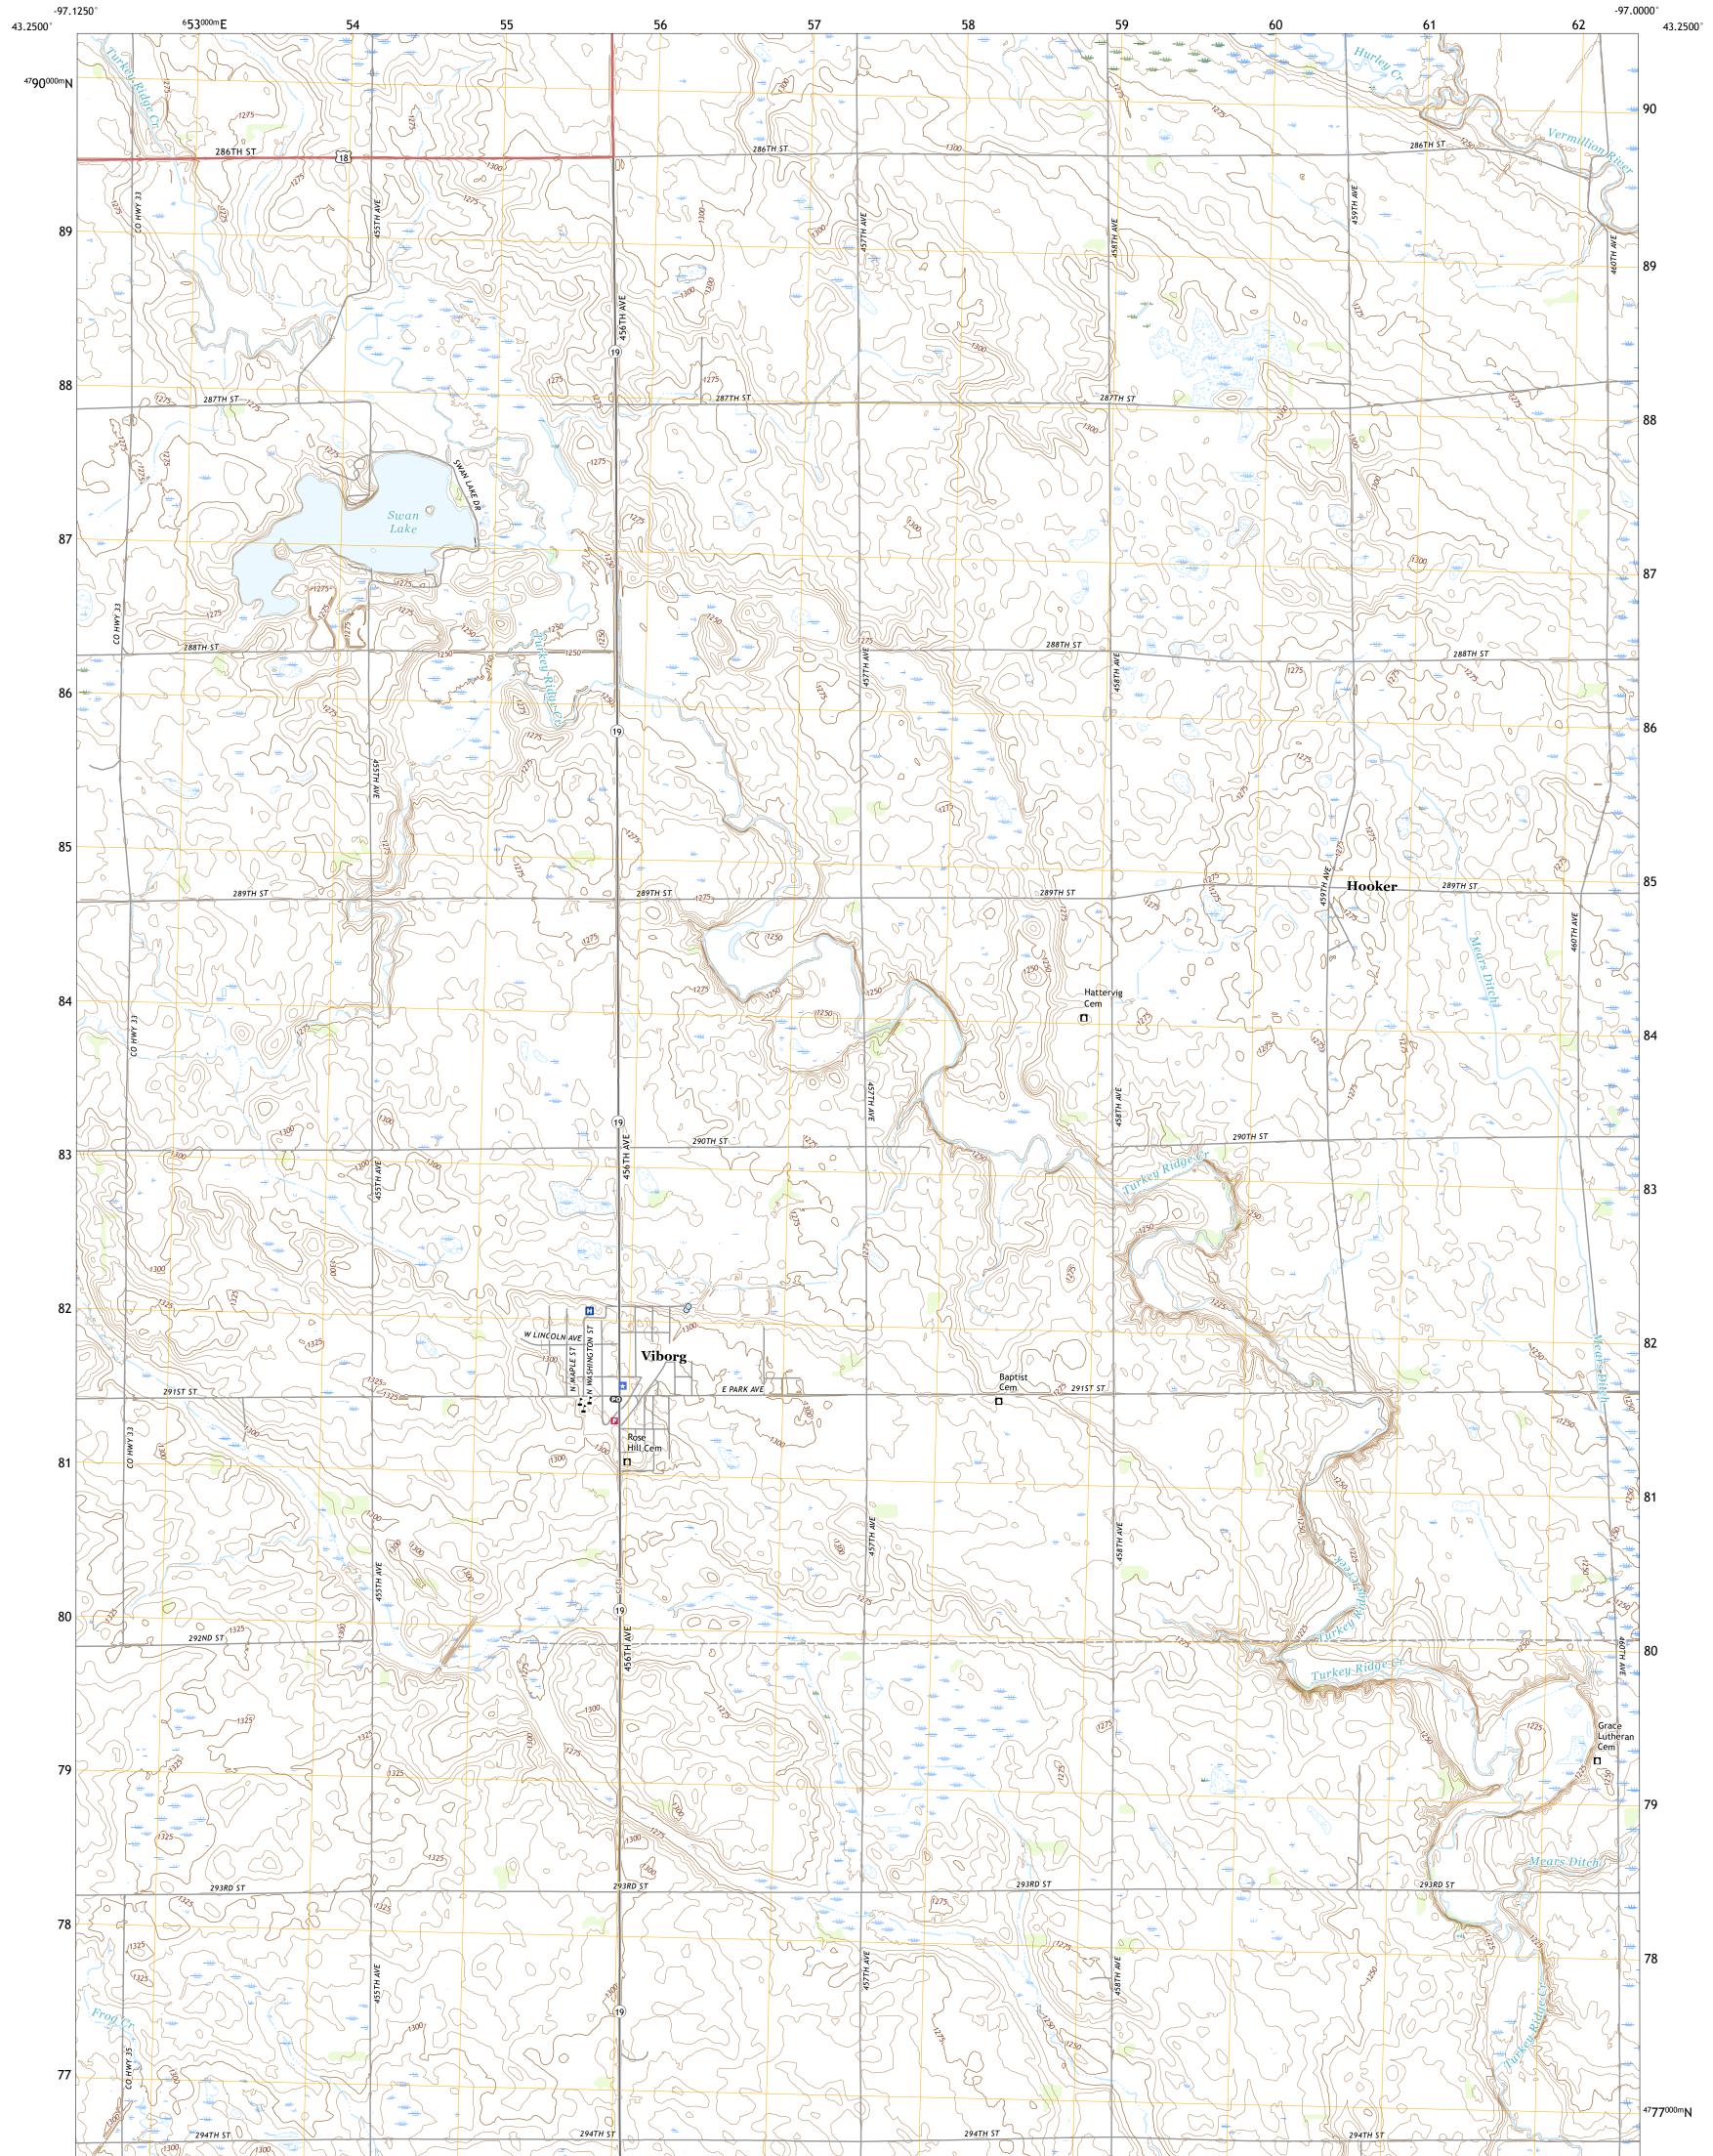

Produced by the United States Geological Survey North American Datum of 1983 (NAD83) World Geodetic System of 1984 (WGS84). Projection and 1 000-meter grid:Universal Transverse Mercator, Zone 14T This map is not a legal document. Boundaries may be generalized for this map scale. Private lands within government reservations may not be shown. Obtain permission before entering private lands.

Imagery..... Roads...... Names..... ......NAIP, September 2016 - October 2016 U.S. Census Bureau, 2017 ......GNIS, 1980 - 2017 

## NSN. 7 6 4 3 0 1 6 3 9 3 9 2 8 NGA REF NO. US GS X 2 4 K 4 6 8 5 6

\_\_\_\_

State Route