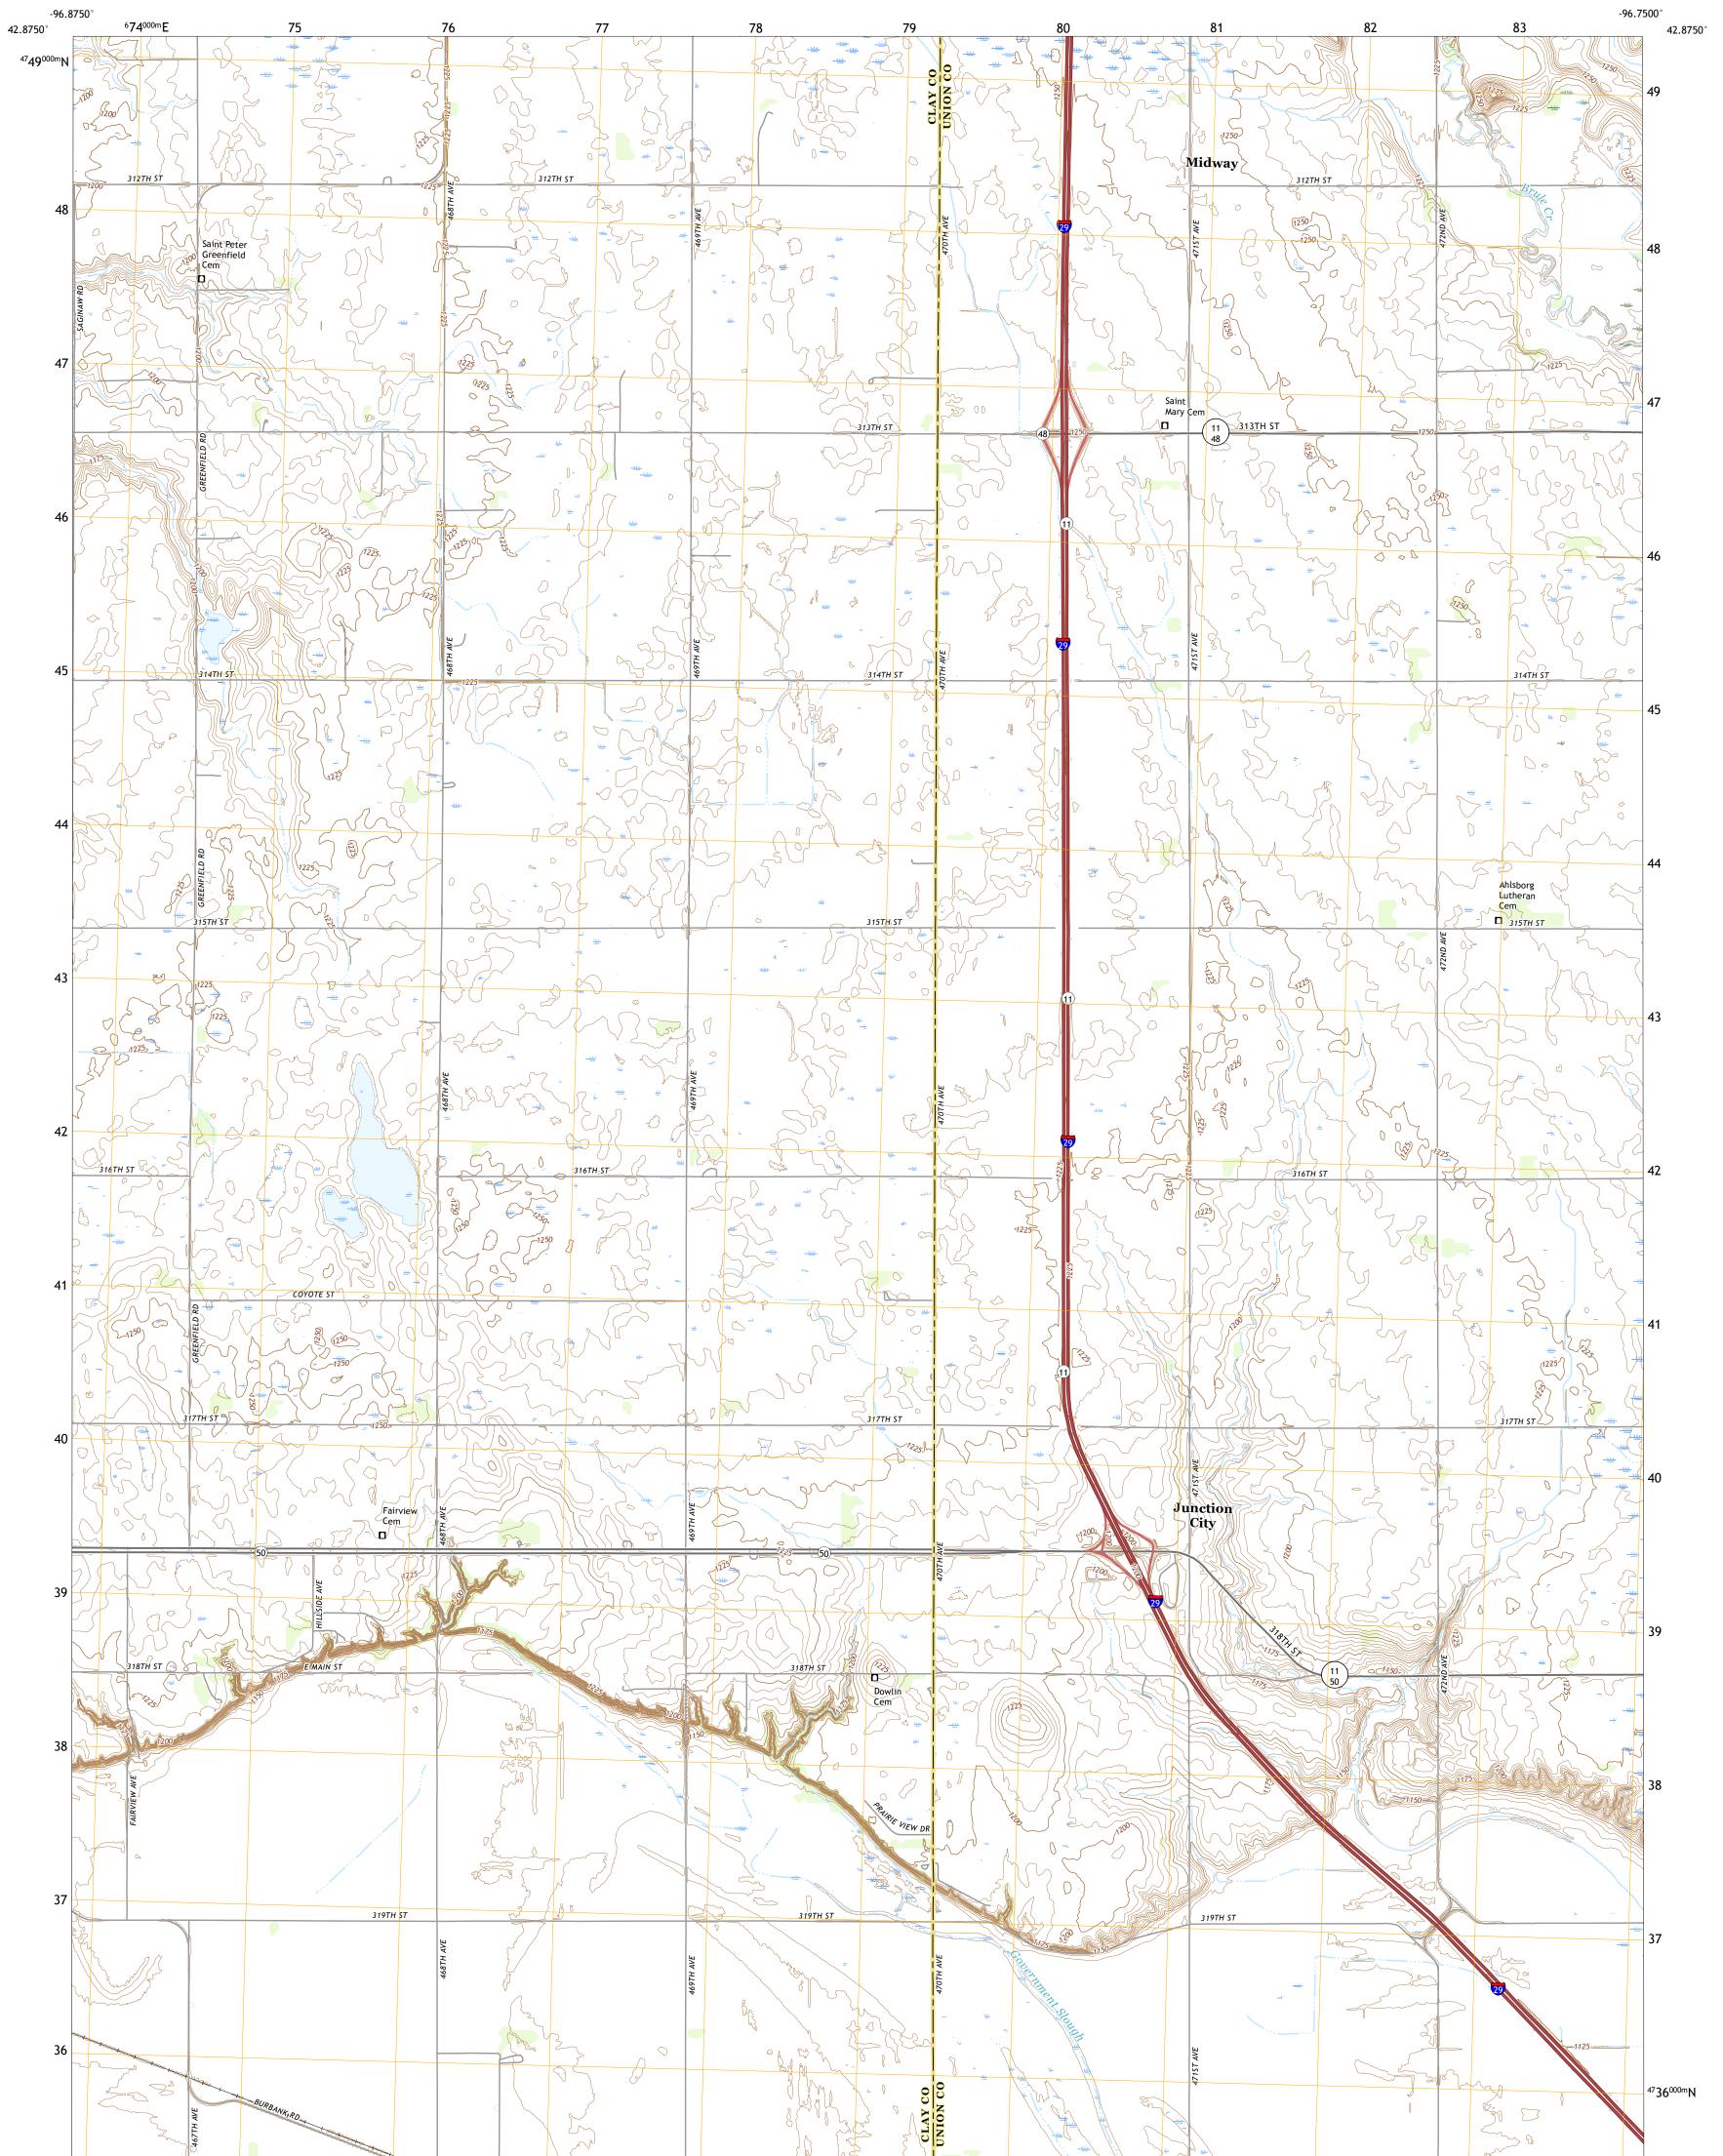

## VERMILLION SE QUADRANGLE SOUTH DAKOTA 7.5-MINUTE SERIES

Produced by the United States Geological Survey North American Datum of 1983 (NAD83) World Geodetic System of 1984 (WGS84). Projection and 1 000-meter grid:Universal Transverse Mercator, Zone 14T This map is not a legal document. Boundaries may be generalized for this map scale. Private lands within government reservations may not be shown. Obtain permission before entering private lands.