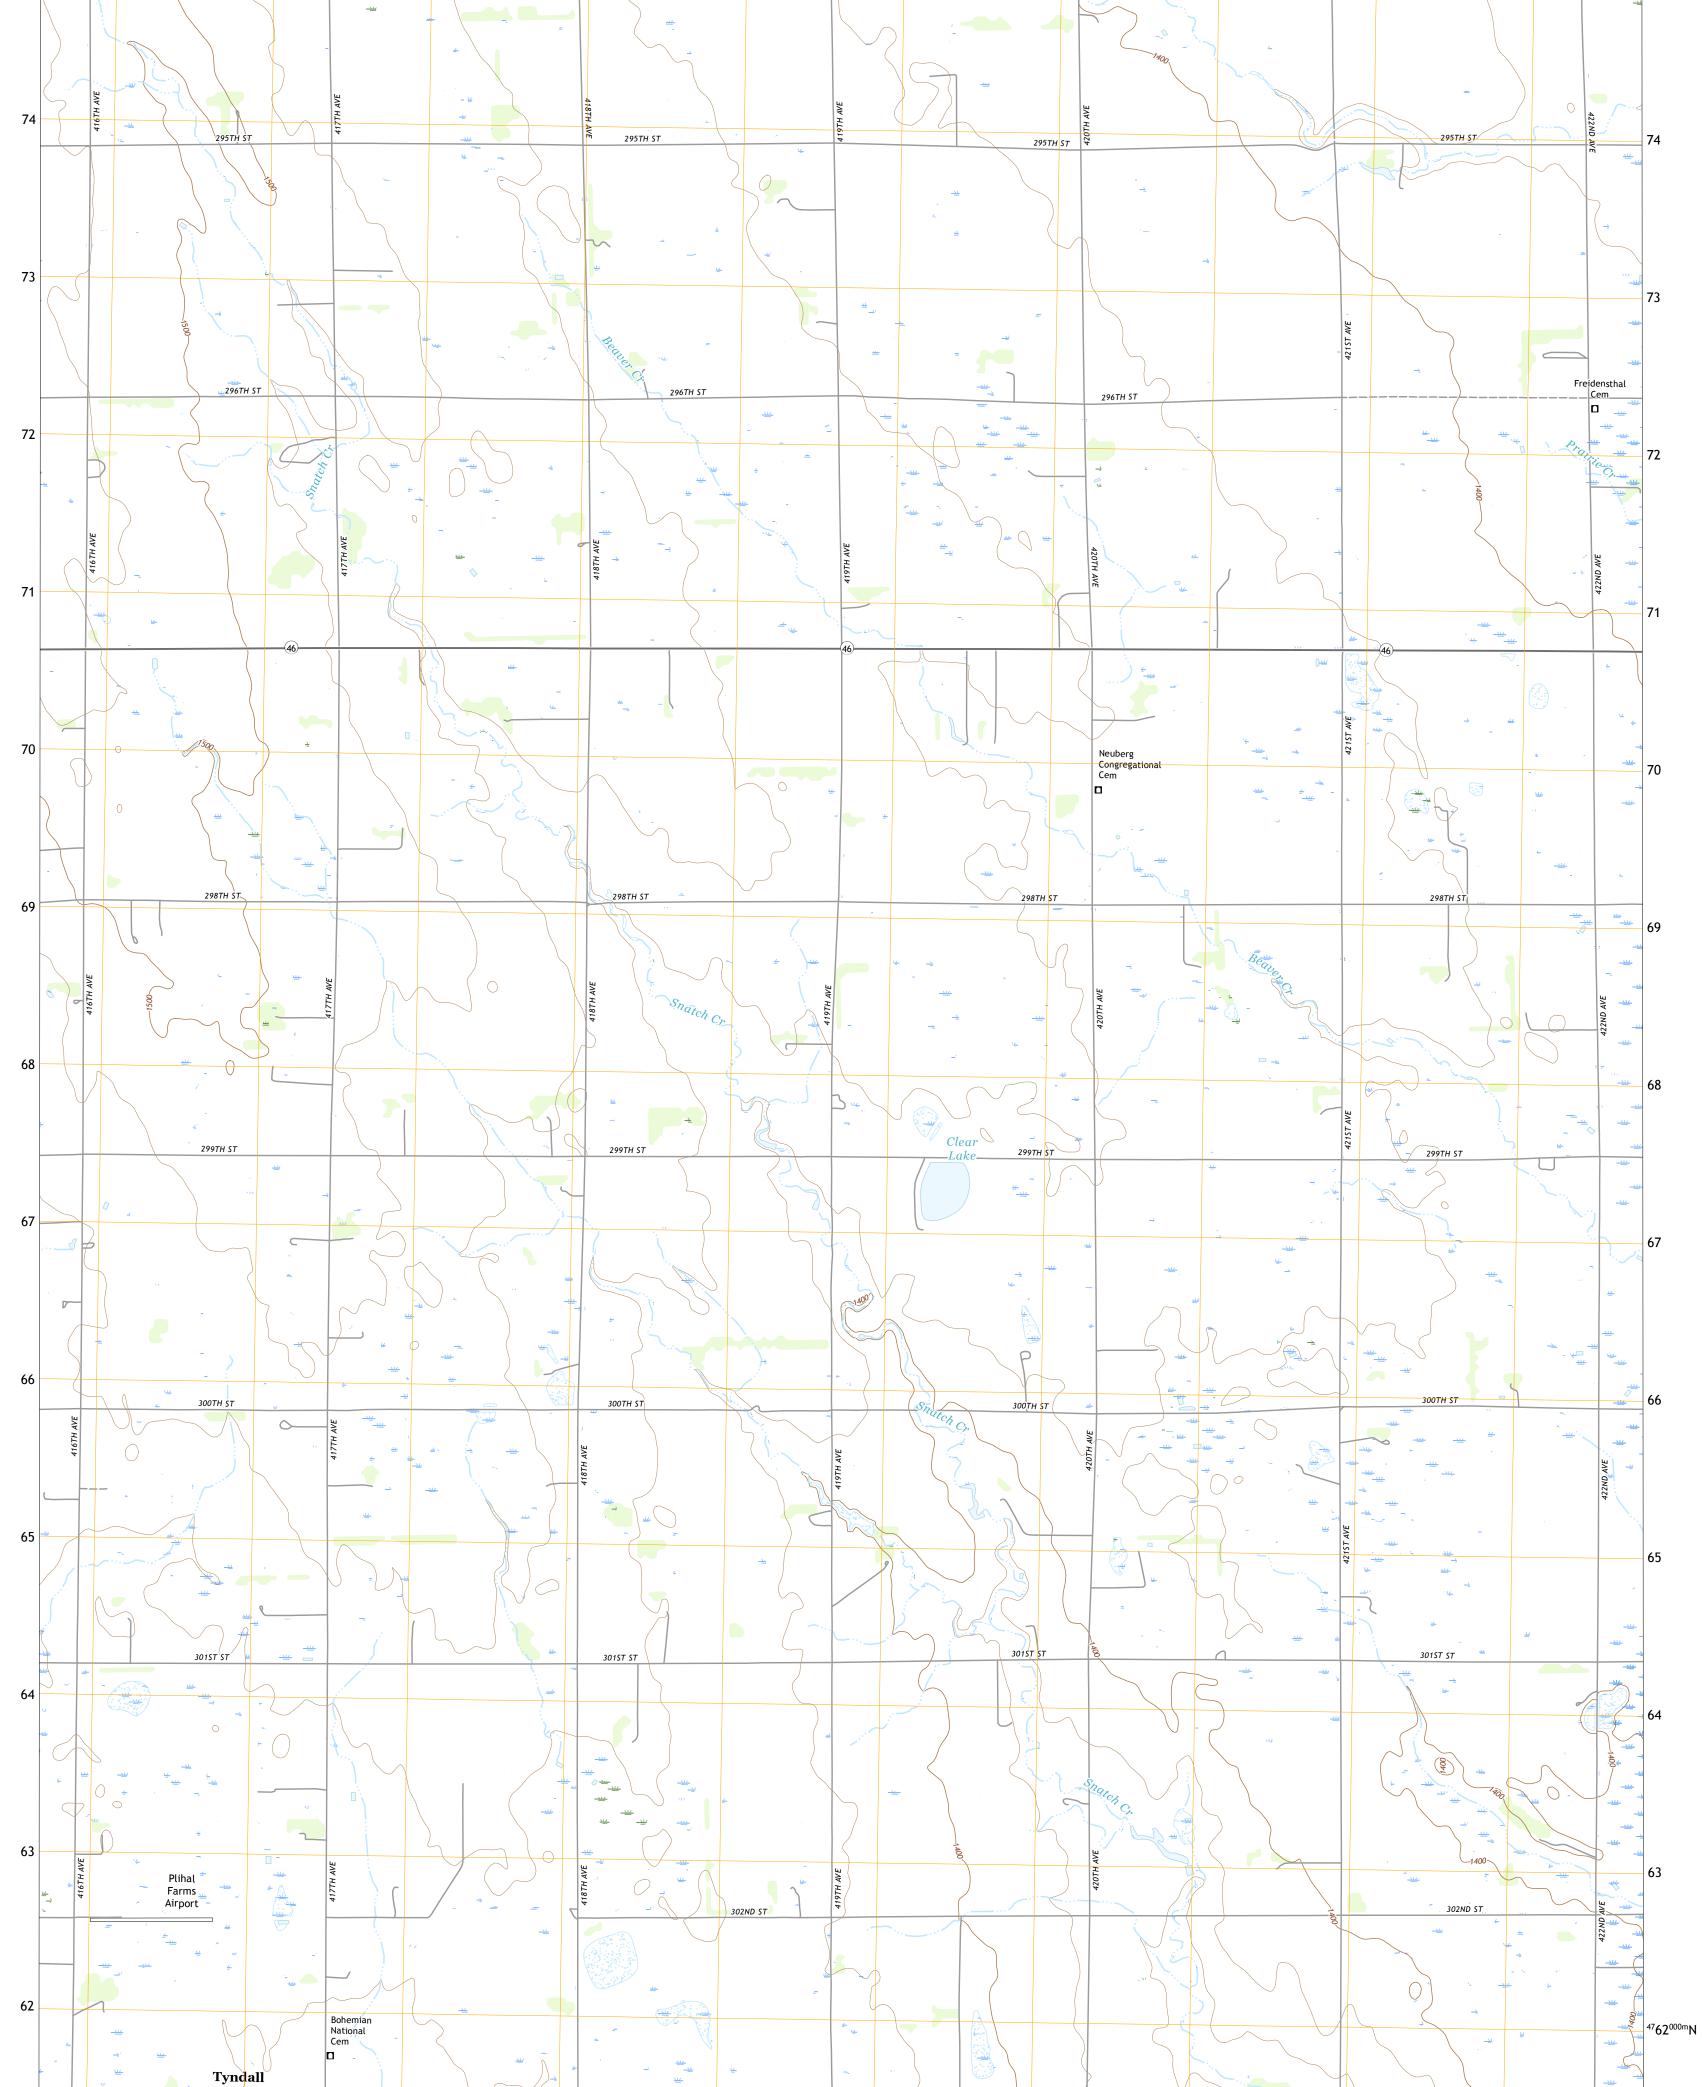

TRIPP SE QUADRANGLE SOUTH DAKOTA - BON HOMME COUNTY 7.5-MINUTE SERIES

01

PN

-97.7500°

75

43.1250°

Produced by the United States Geological Survey North American Datum of 1983 (NAD83) World Geodetic System of 1984 (WGS84). Projection and 1 000-meter grid:Universal Transverse Mercator, Zone 14T This map is not a legal document. Boundaries may be generalized for this map scale. Private lands within government reservations may not be shown. Obtain permission before entering private lands.