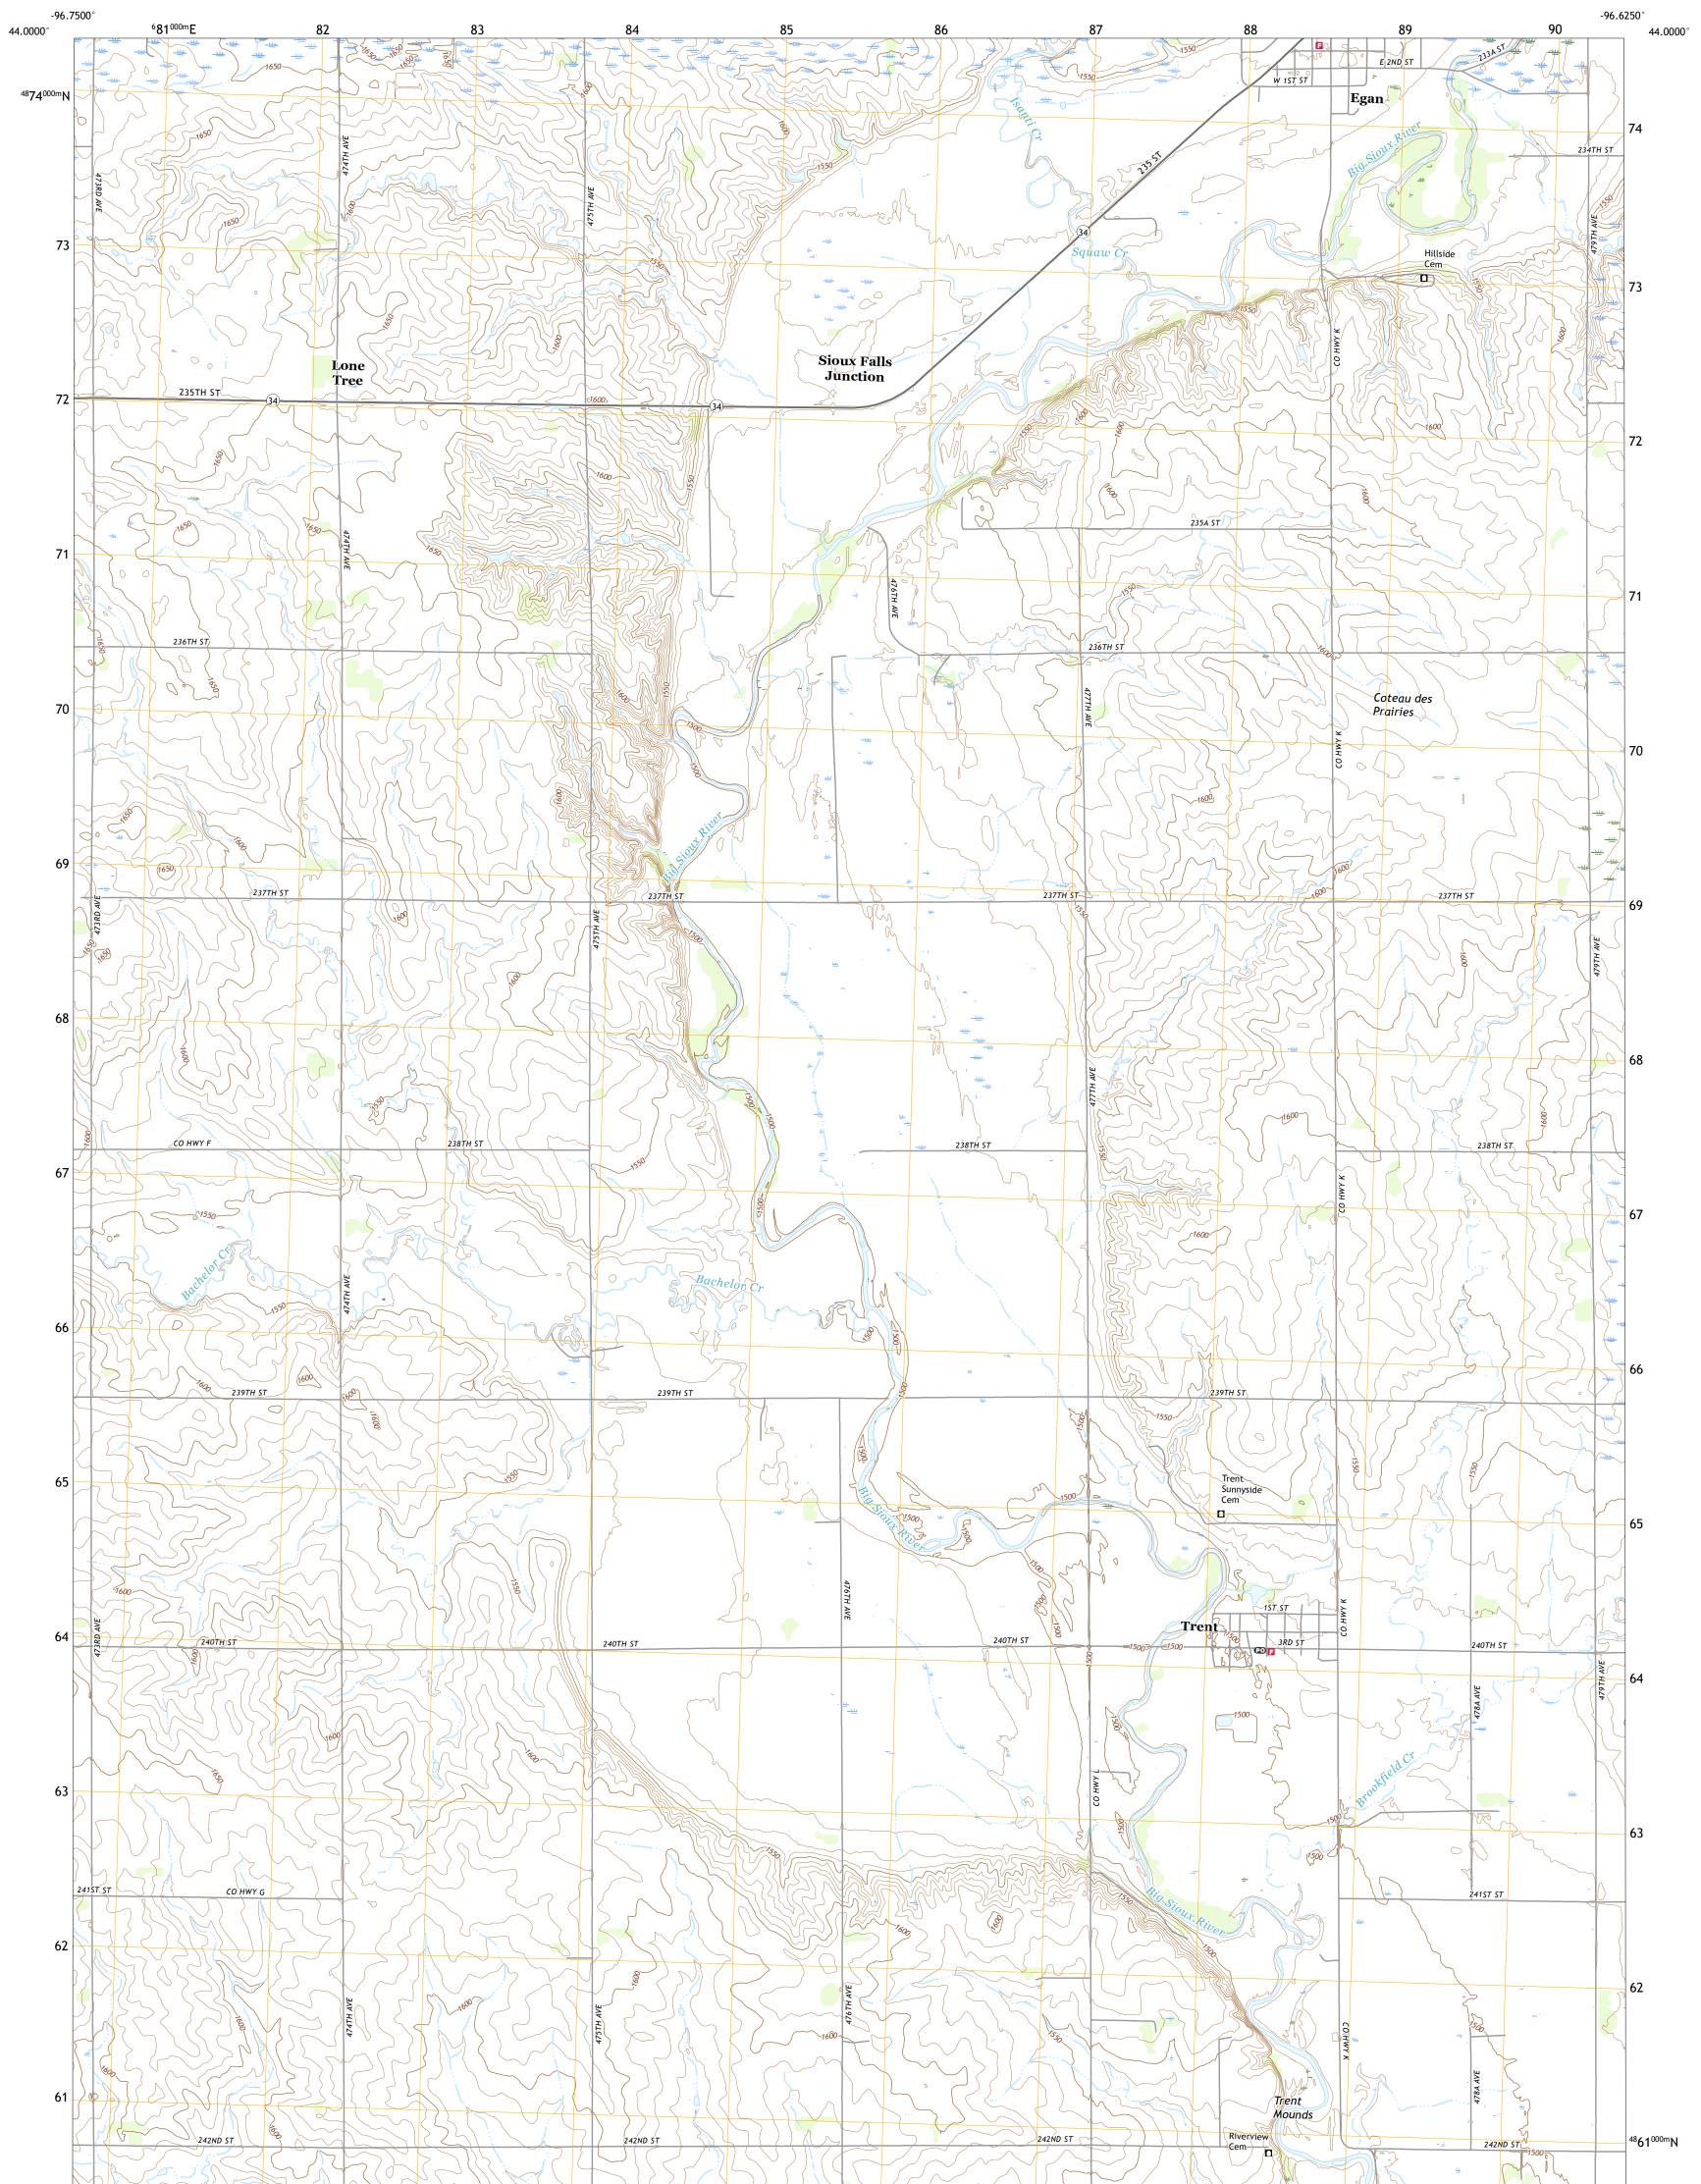

Produced by the United States Geological Survey North American Datum of 1983 (NAD83) World Geodetic System of 1984 (WGS84). Projection and 1 000-meter grid:Universal Transverse Mercator, Zone 14T This map is not a legal document. Boundaries may be generalized for this map scale. Private lands within government reservations may not be shown. Obtain permission before entering private lands.