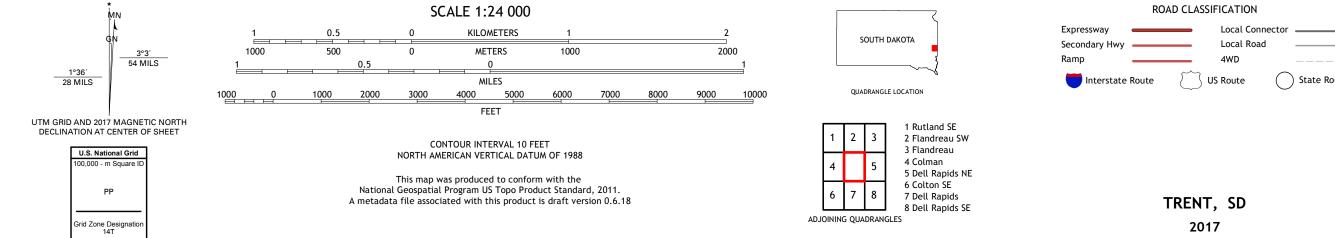

Produced by the United States Geological Survey North American Datum of 1983 (NAD83) World Geodetic System of 1984 (WGS84). Projection and 1 000-meter grid:Universal Transverse Mercator, Zone 14T This map is not a legal document. Boundaries may be generalized for this map scale. Private lands within government reservations may not be shown. Obtain permission before entering private lands.

Imagery..... Roads..... Names..... ..........NAIP, September 2016 - October 2016 U.S. Census Bureau, 2017 .......GNIS, 1980 - 2017 .... 