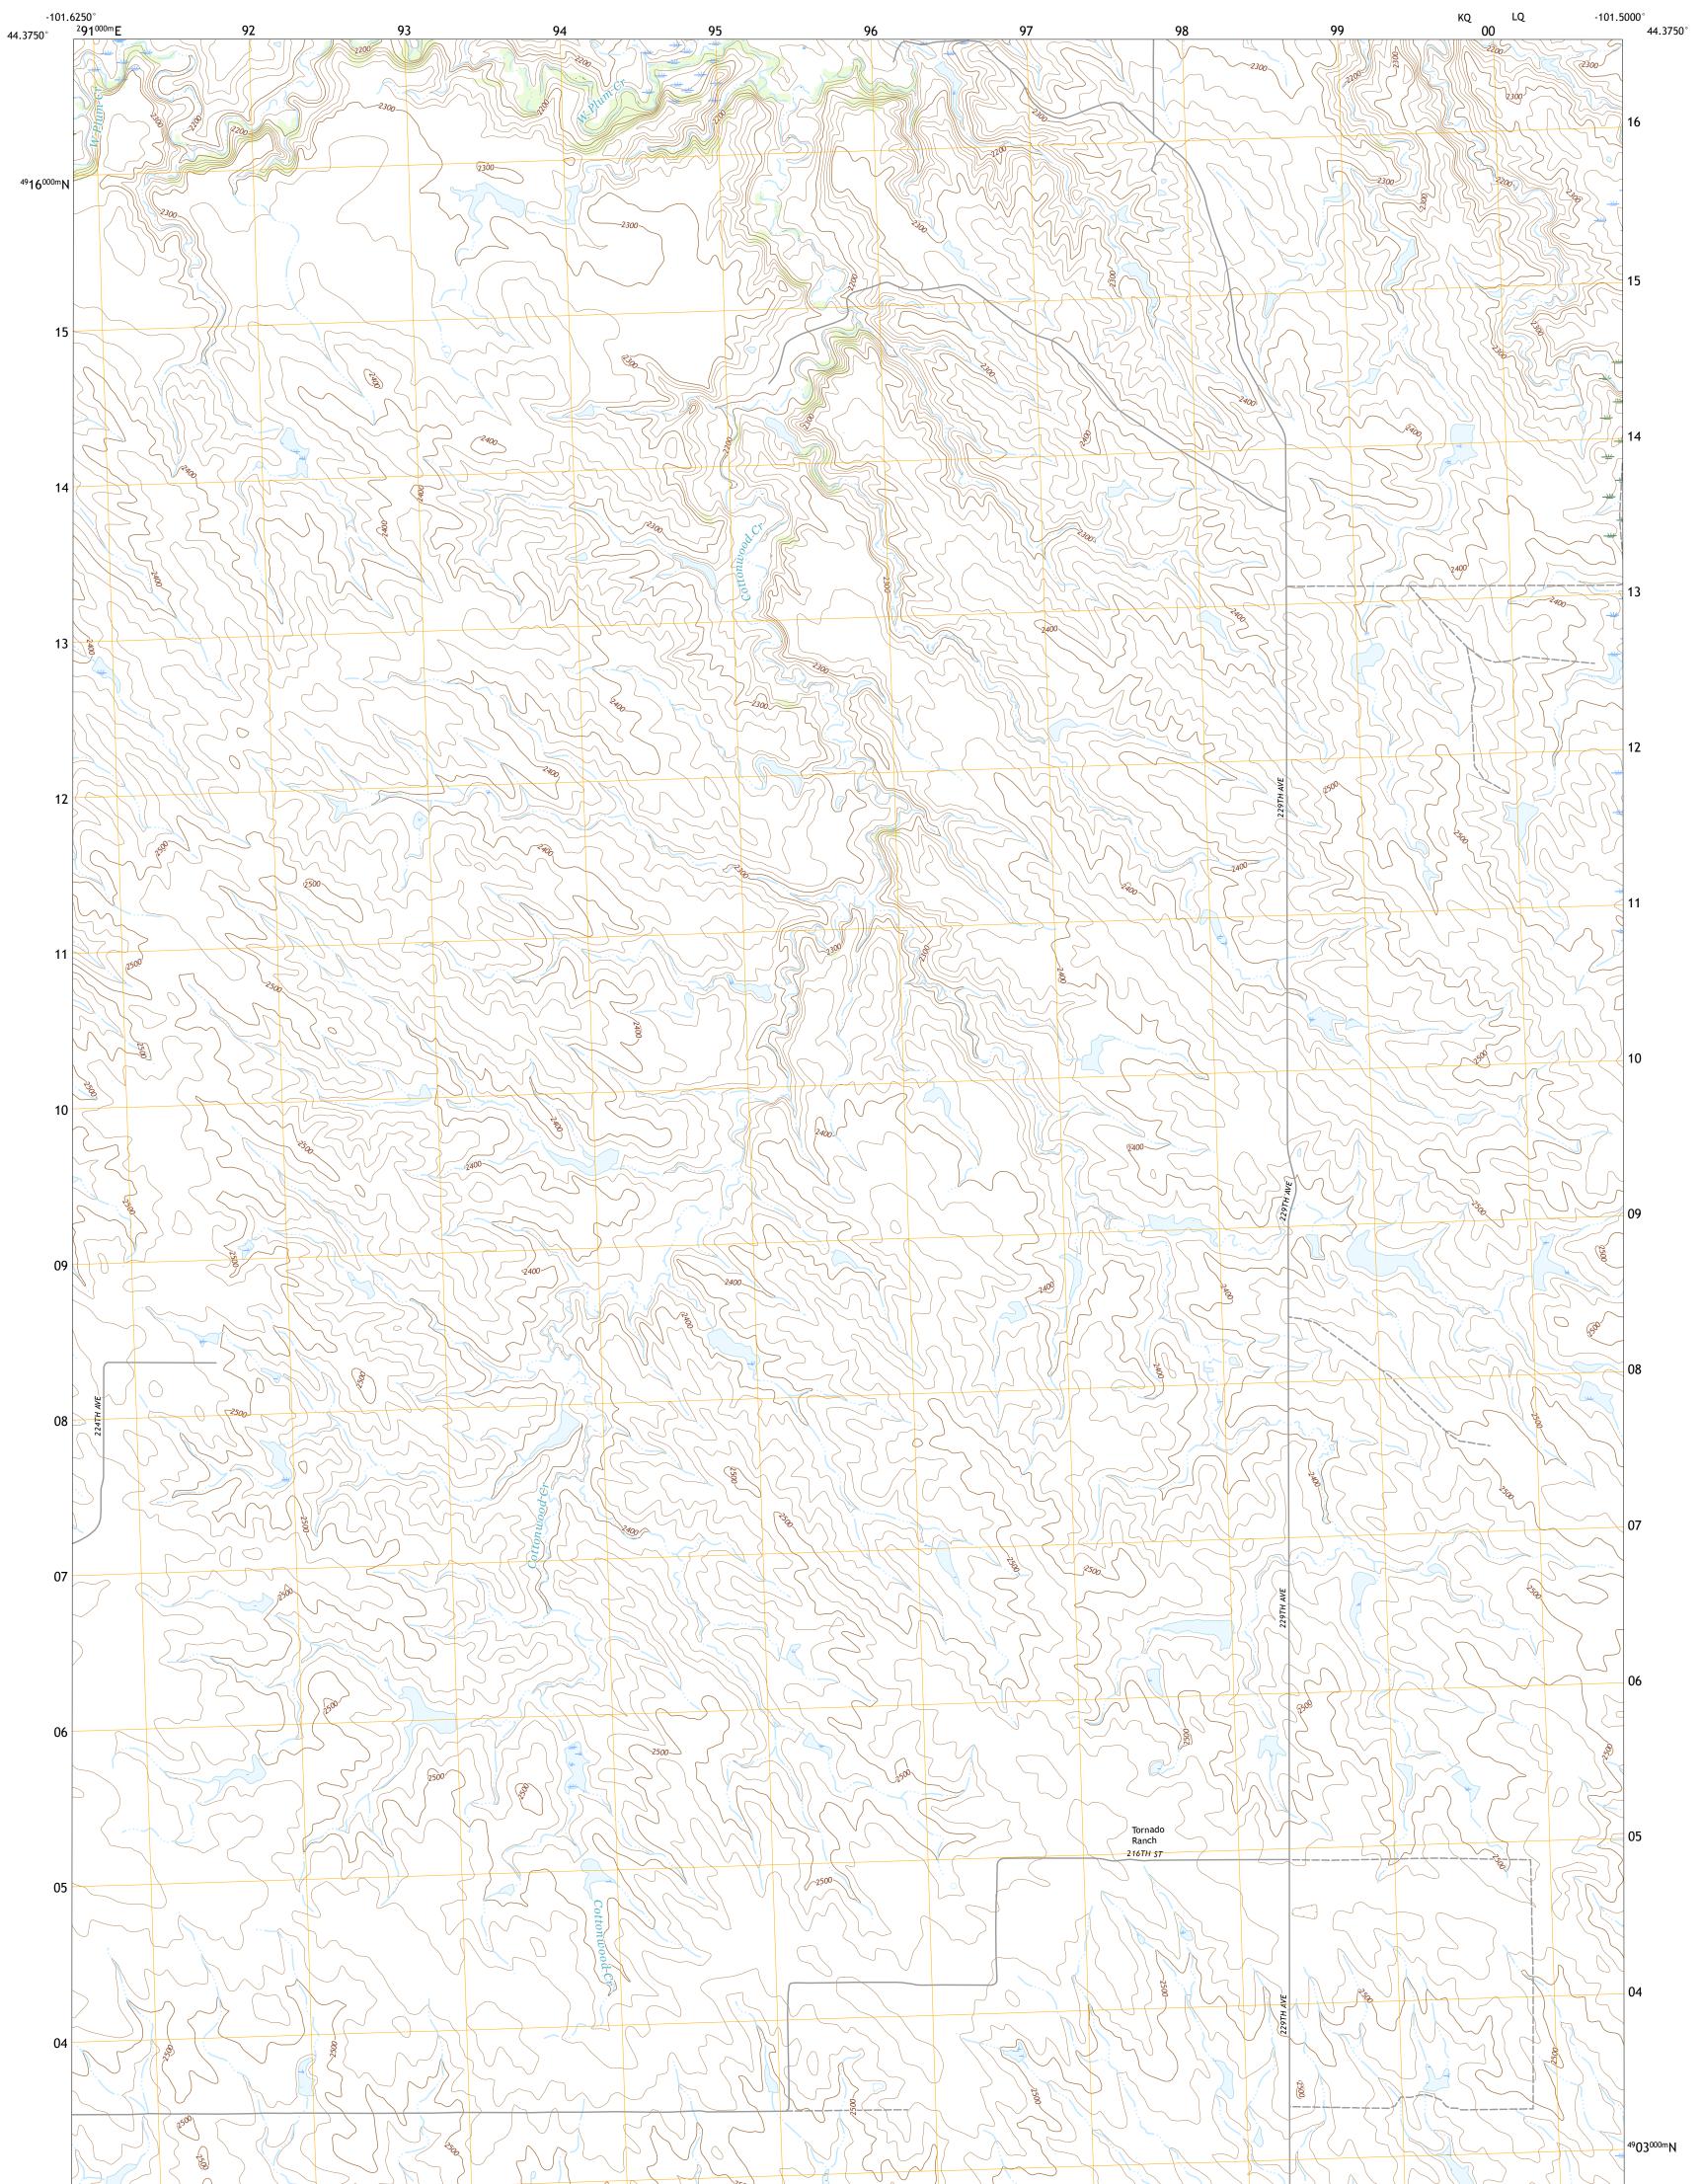

## U.S. DEPARTMENT OF THE INTERIOR U.S. GEOLOGICAL SURVEY

TORNADO RANCH QUADRANGLE SOUTH DAKOTA - HAAKON COUNTY 7.5-MINUTE SERIES

**Produced by the United States Geological Survey** North American Datum of 1983 (NAD83) World Geodetic System of 1984 (WGS84). Projection and 1 000-meter grid:Universal Transverse Mercator, Zone 14T This map is not a legal document. Boundaries may be generalized for this map scale. Private lands within government reservations may not be shown. Obtain permission before entering private lands.