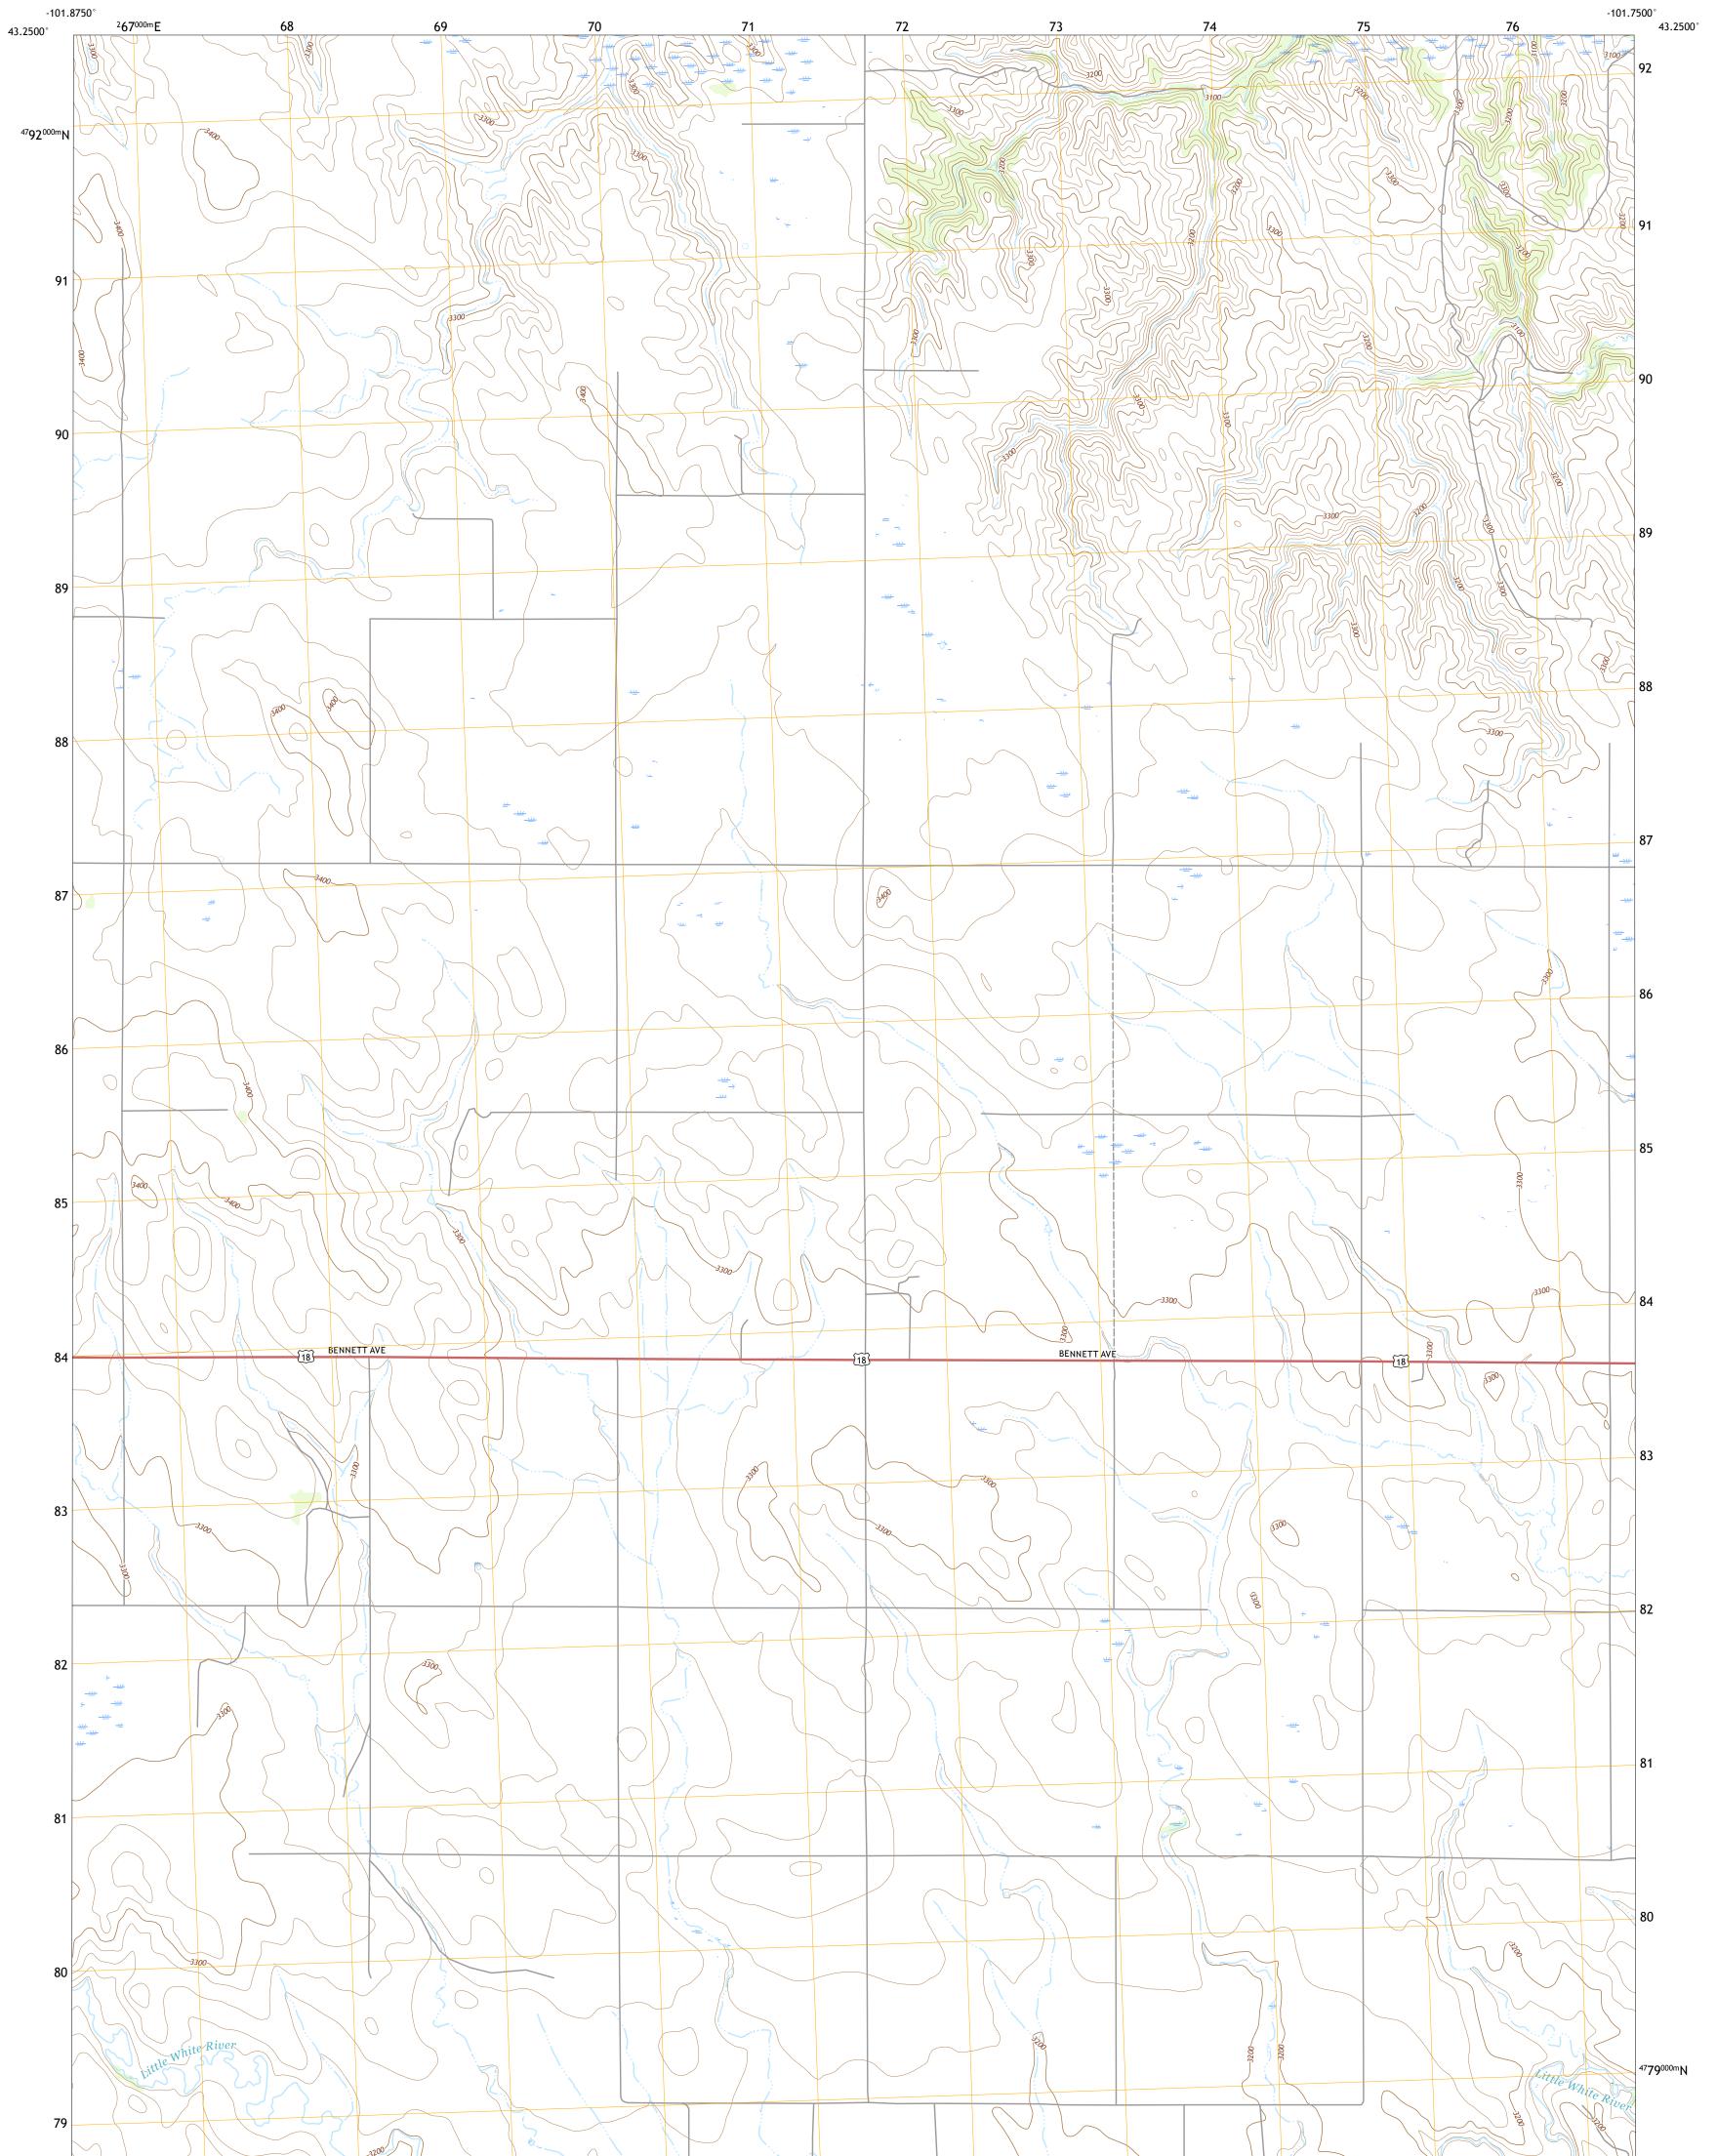

## U.S. DEPARTMENT OF THE INTERIOR U.S. GEOLOGICAL SURVEY

SWETT NE QUADRANGLE SOUTH DAKOTA - BENNETT COUNTY 7.5-MINUTE SERIES

Produced by the United States Geological Survey North American Datum of 1983 (NAD83) World Geodetic System of 1984 (WGS84). Projection and 1 000-meter grid:Universal Transverse Mercator, Zone 14T This map is not a legal document. Boundaries may be generalized for this map scale. Private lands within government reservations may not be shown. Obtain permission before entering private lands.

## NSN. 7 6 4 3 0 1 6 3 9 3 8 6 8 NGA REF NO. US GS X 2 4 K 4 4 0 3 7

\_\_\_\_

State Route