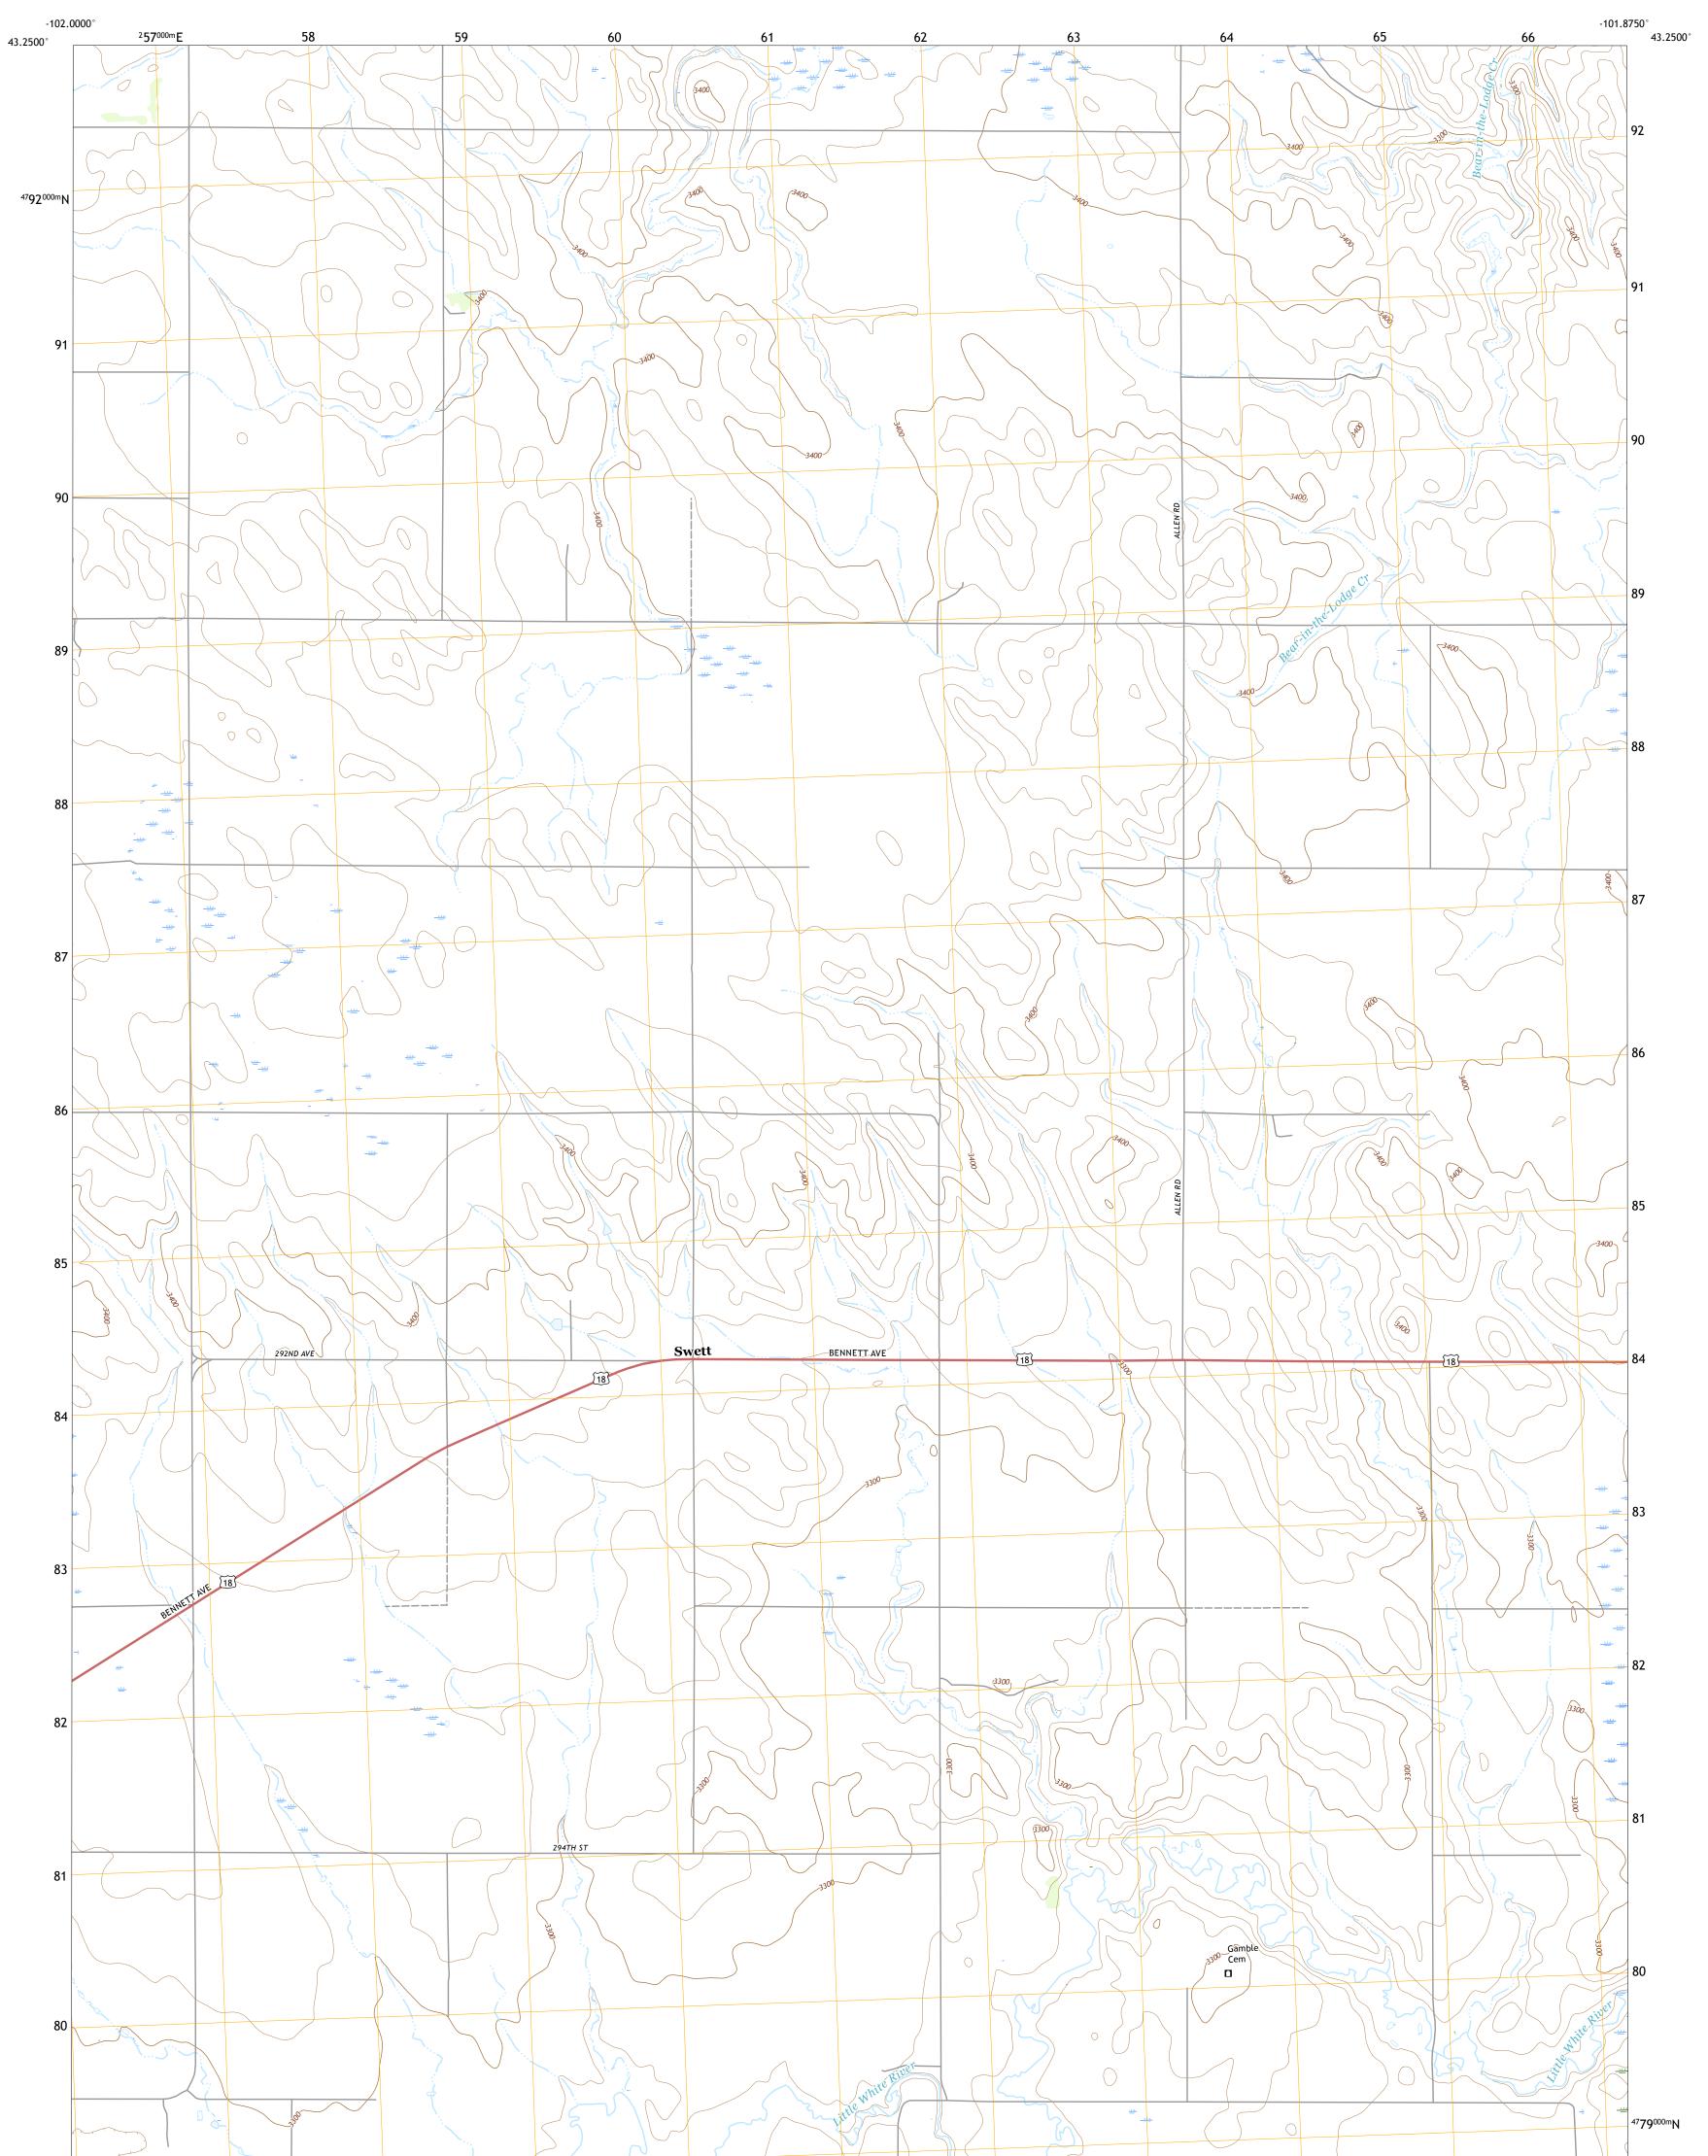

## U.S. DEPARTMENT OF THE INTERIOR U.S. GEOLOGICAL SURVEY

SWETT QUADRANGLE SOUTH DAKOTA - BENNETT COUNTY 7.5-MINUTE SERIES

Produced by the United States Geological Survey North American Datum of 1983 (NAD83) World Geodetic System of 1984 (WGS84). Projection and 1 000-meter grid:Universal Transverse Mercator, Zone 13T\14T This map is not a legal document. Boundaries may be generalized for this map scale. Private lands within government reservations may not be shown. Obtain permission before entering private lands.

## NSN. 7 6 4 3 0 1 6 3 9 3 8 6 6 NGA REF NO. US GS X 2 4 K 4 4 0 3 6

\_\_\_\_

State Route