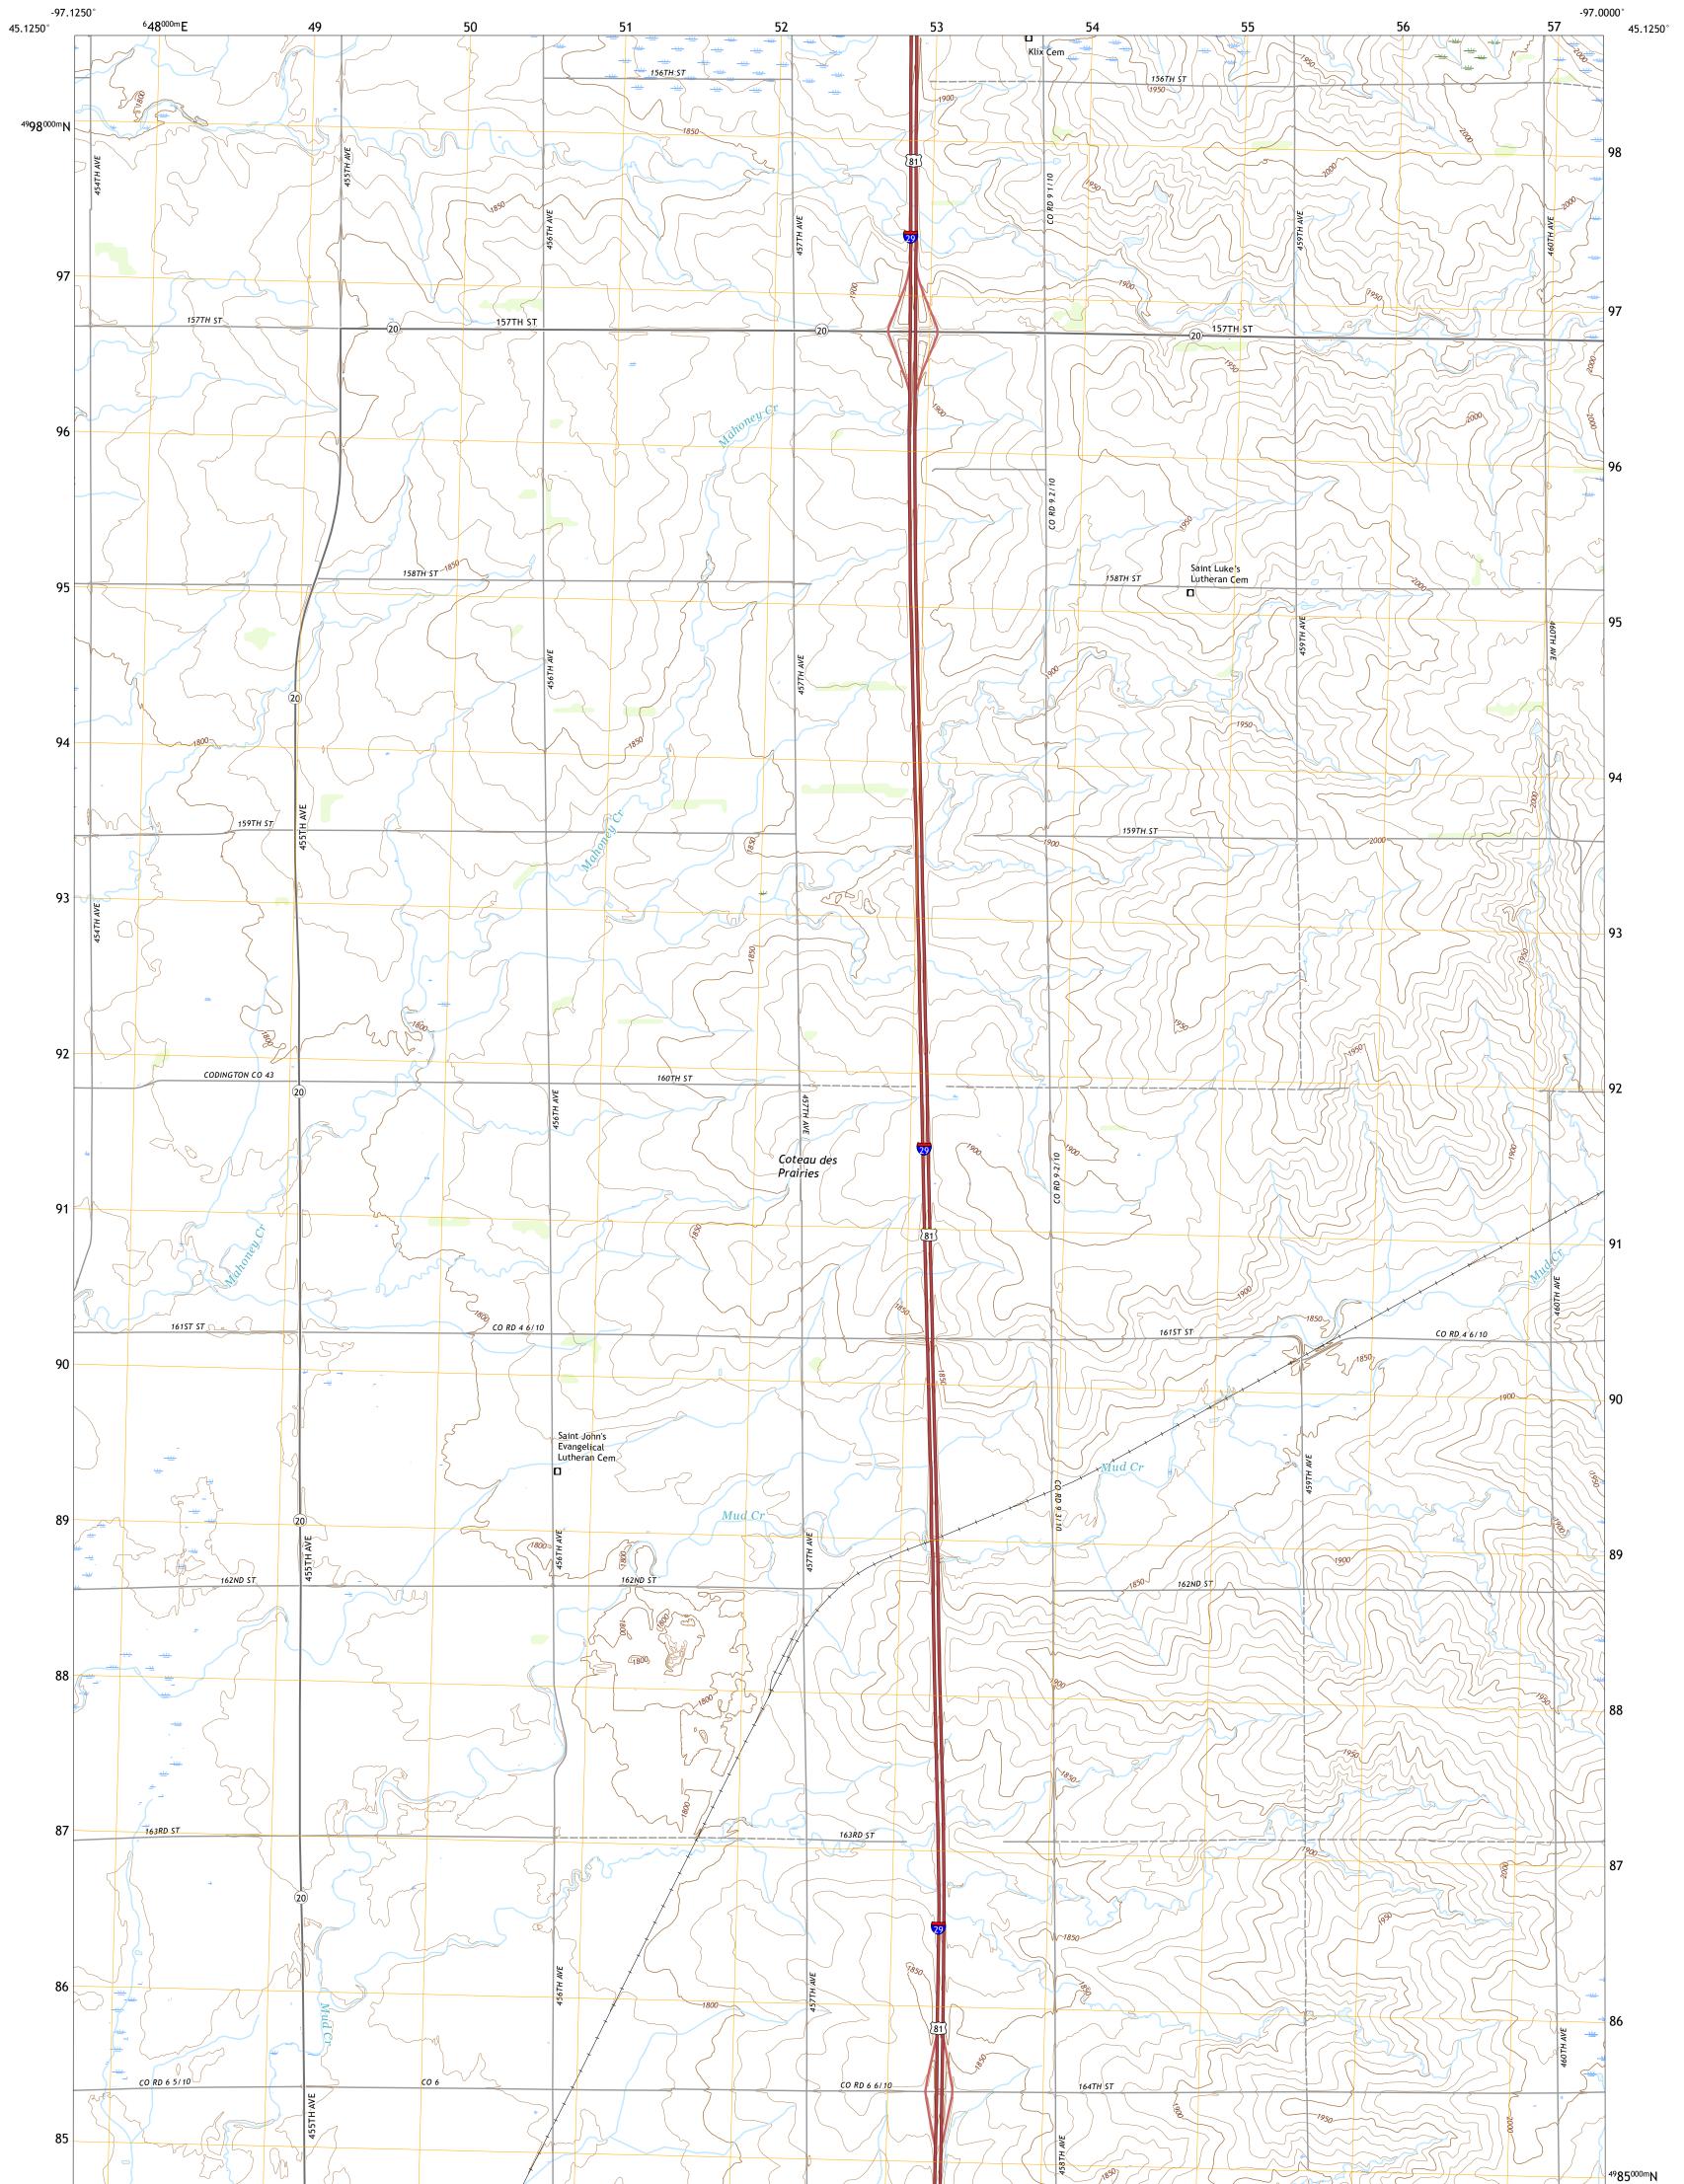

## U.S. DEPARTMENT OF THE INTERIOR U.S. GEOLOGICAL SURVEY

STILL LAKE SE QUADRANGLE SOUTH DAKOTA - CODINGTON COUNTY 7.5-MINUTE SERIES

Produced by the United States Geological Survey North American Datum of 1983 (NAD83) World Geodetic System of 1984 (WGS84). Projection and 1 000-meter grid:Universal Transverse Mercator, Zone 14T This map is not a legal document. Boundaries may be generalized for this map scale. Private lands within government reservations may not be shown. Obtain permission before entering private lands.

 Imagery......NAIP, August 2016 - October 2016

 Roads.....U.S.
 Bureau, 2017

 Names......GNIS, 2011 - 2016

 Hydrography.....National Hydrography Dataset, 2004 - 2016

 Contours.....National Elevation Dataset, 2014

 Boundaries.....Multiple sources; see metadata file 2014 - 2016

 Public Land Survey System......BLM, 2017

 Wetlands.....FWS National Wetlands Inventory 1982 - 1984