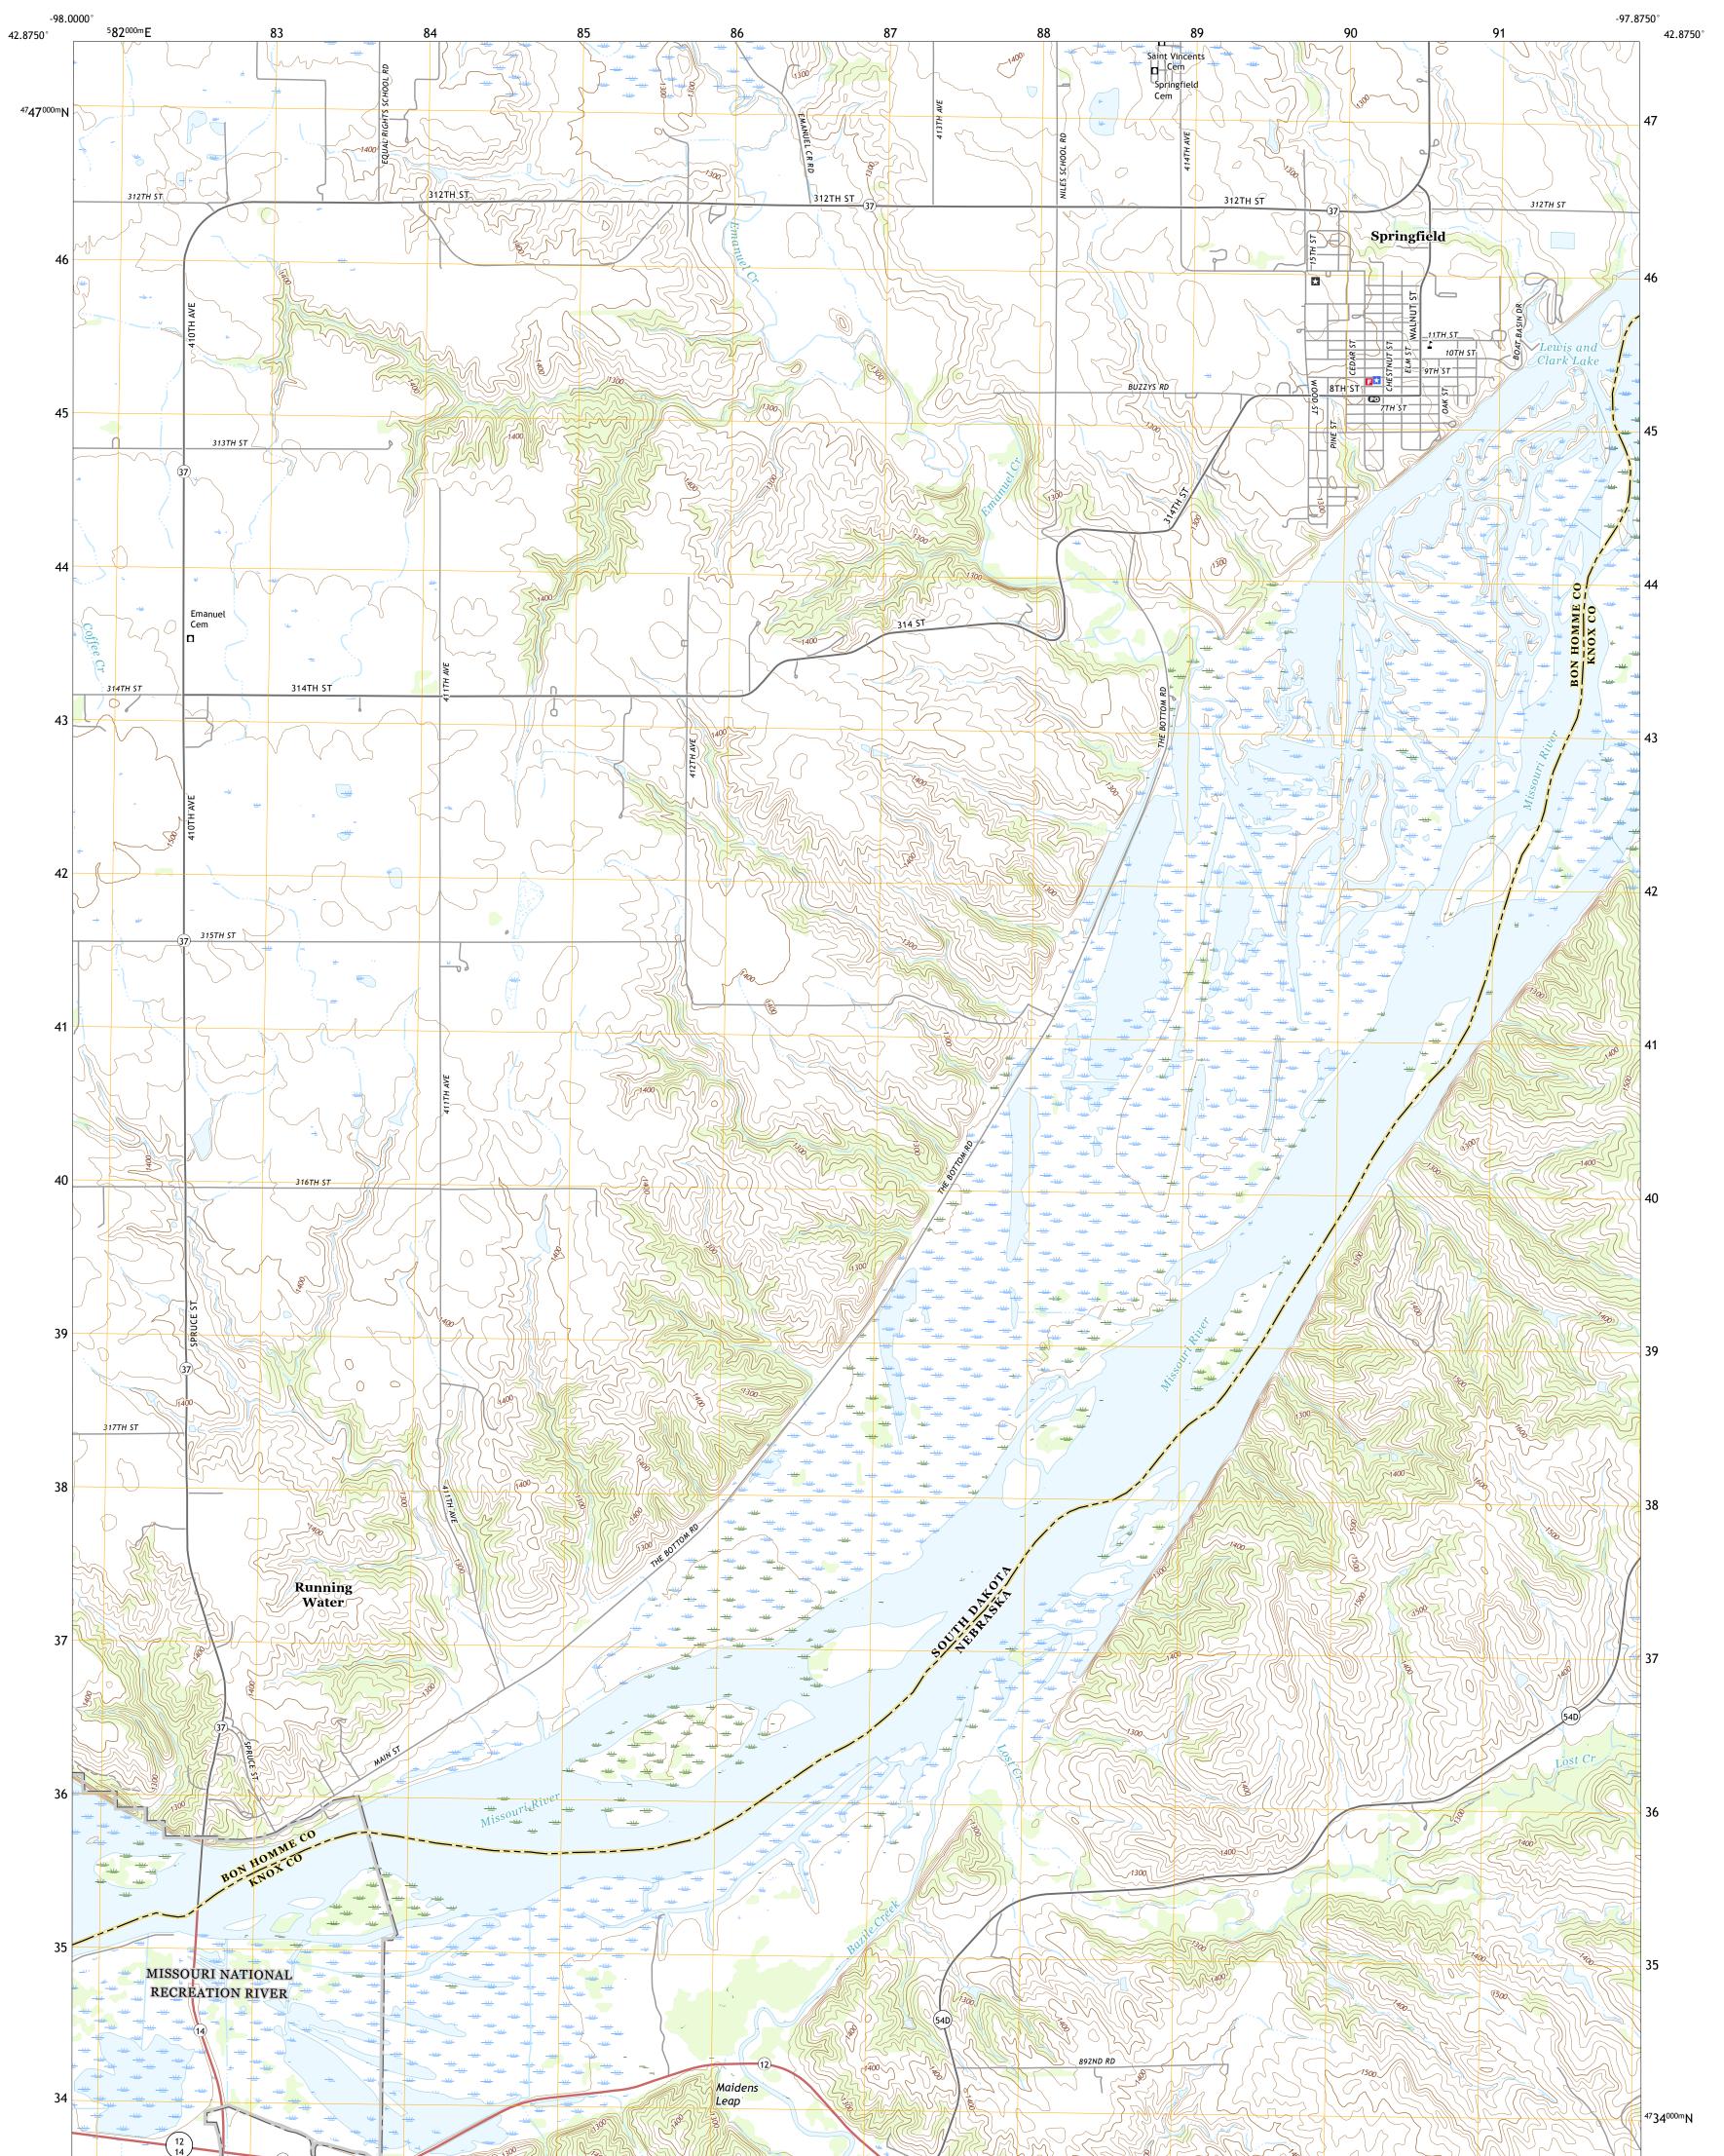

## U.S. DEPARTMENT OF THE INTERIOR U.S. GEOLOGICAL SURVEY

SPRINGFIELD QUADRANGLE SOUTH DAKOTA - NEBRASKA 7.5-MINUTE SERIES

Produced by the United States Geological Survey North American Datum of 1983 (NAD83) World Geodetic System of 1984 (WGS84). Projection and 1 000-meter grid:Universal Transverse Mercator, Zone 14T This map is not a legal document. Boundaries may be generalized for this map scale. Private lands within government reservations may not be shown. Obtain permission before entering private lands.

Imagery......NAIP, August 2016 - October 2016 Roads......U.S. Census Bureau, 2015 - 2017 Names......GNIS, 1979 - 2017 Hydrography......GNIS, 1979 - 2017 Contours.....National Hydrography Dataset, 2004 - 2017 Contours.....National Elevation Dataset, 2002 - 2003 Boundaries.....Multiple sources; see metadata file 2014 - 2016 Public Land Survey System......BLM, 2017 Wetlands......BLM, 2017