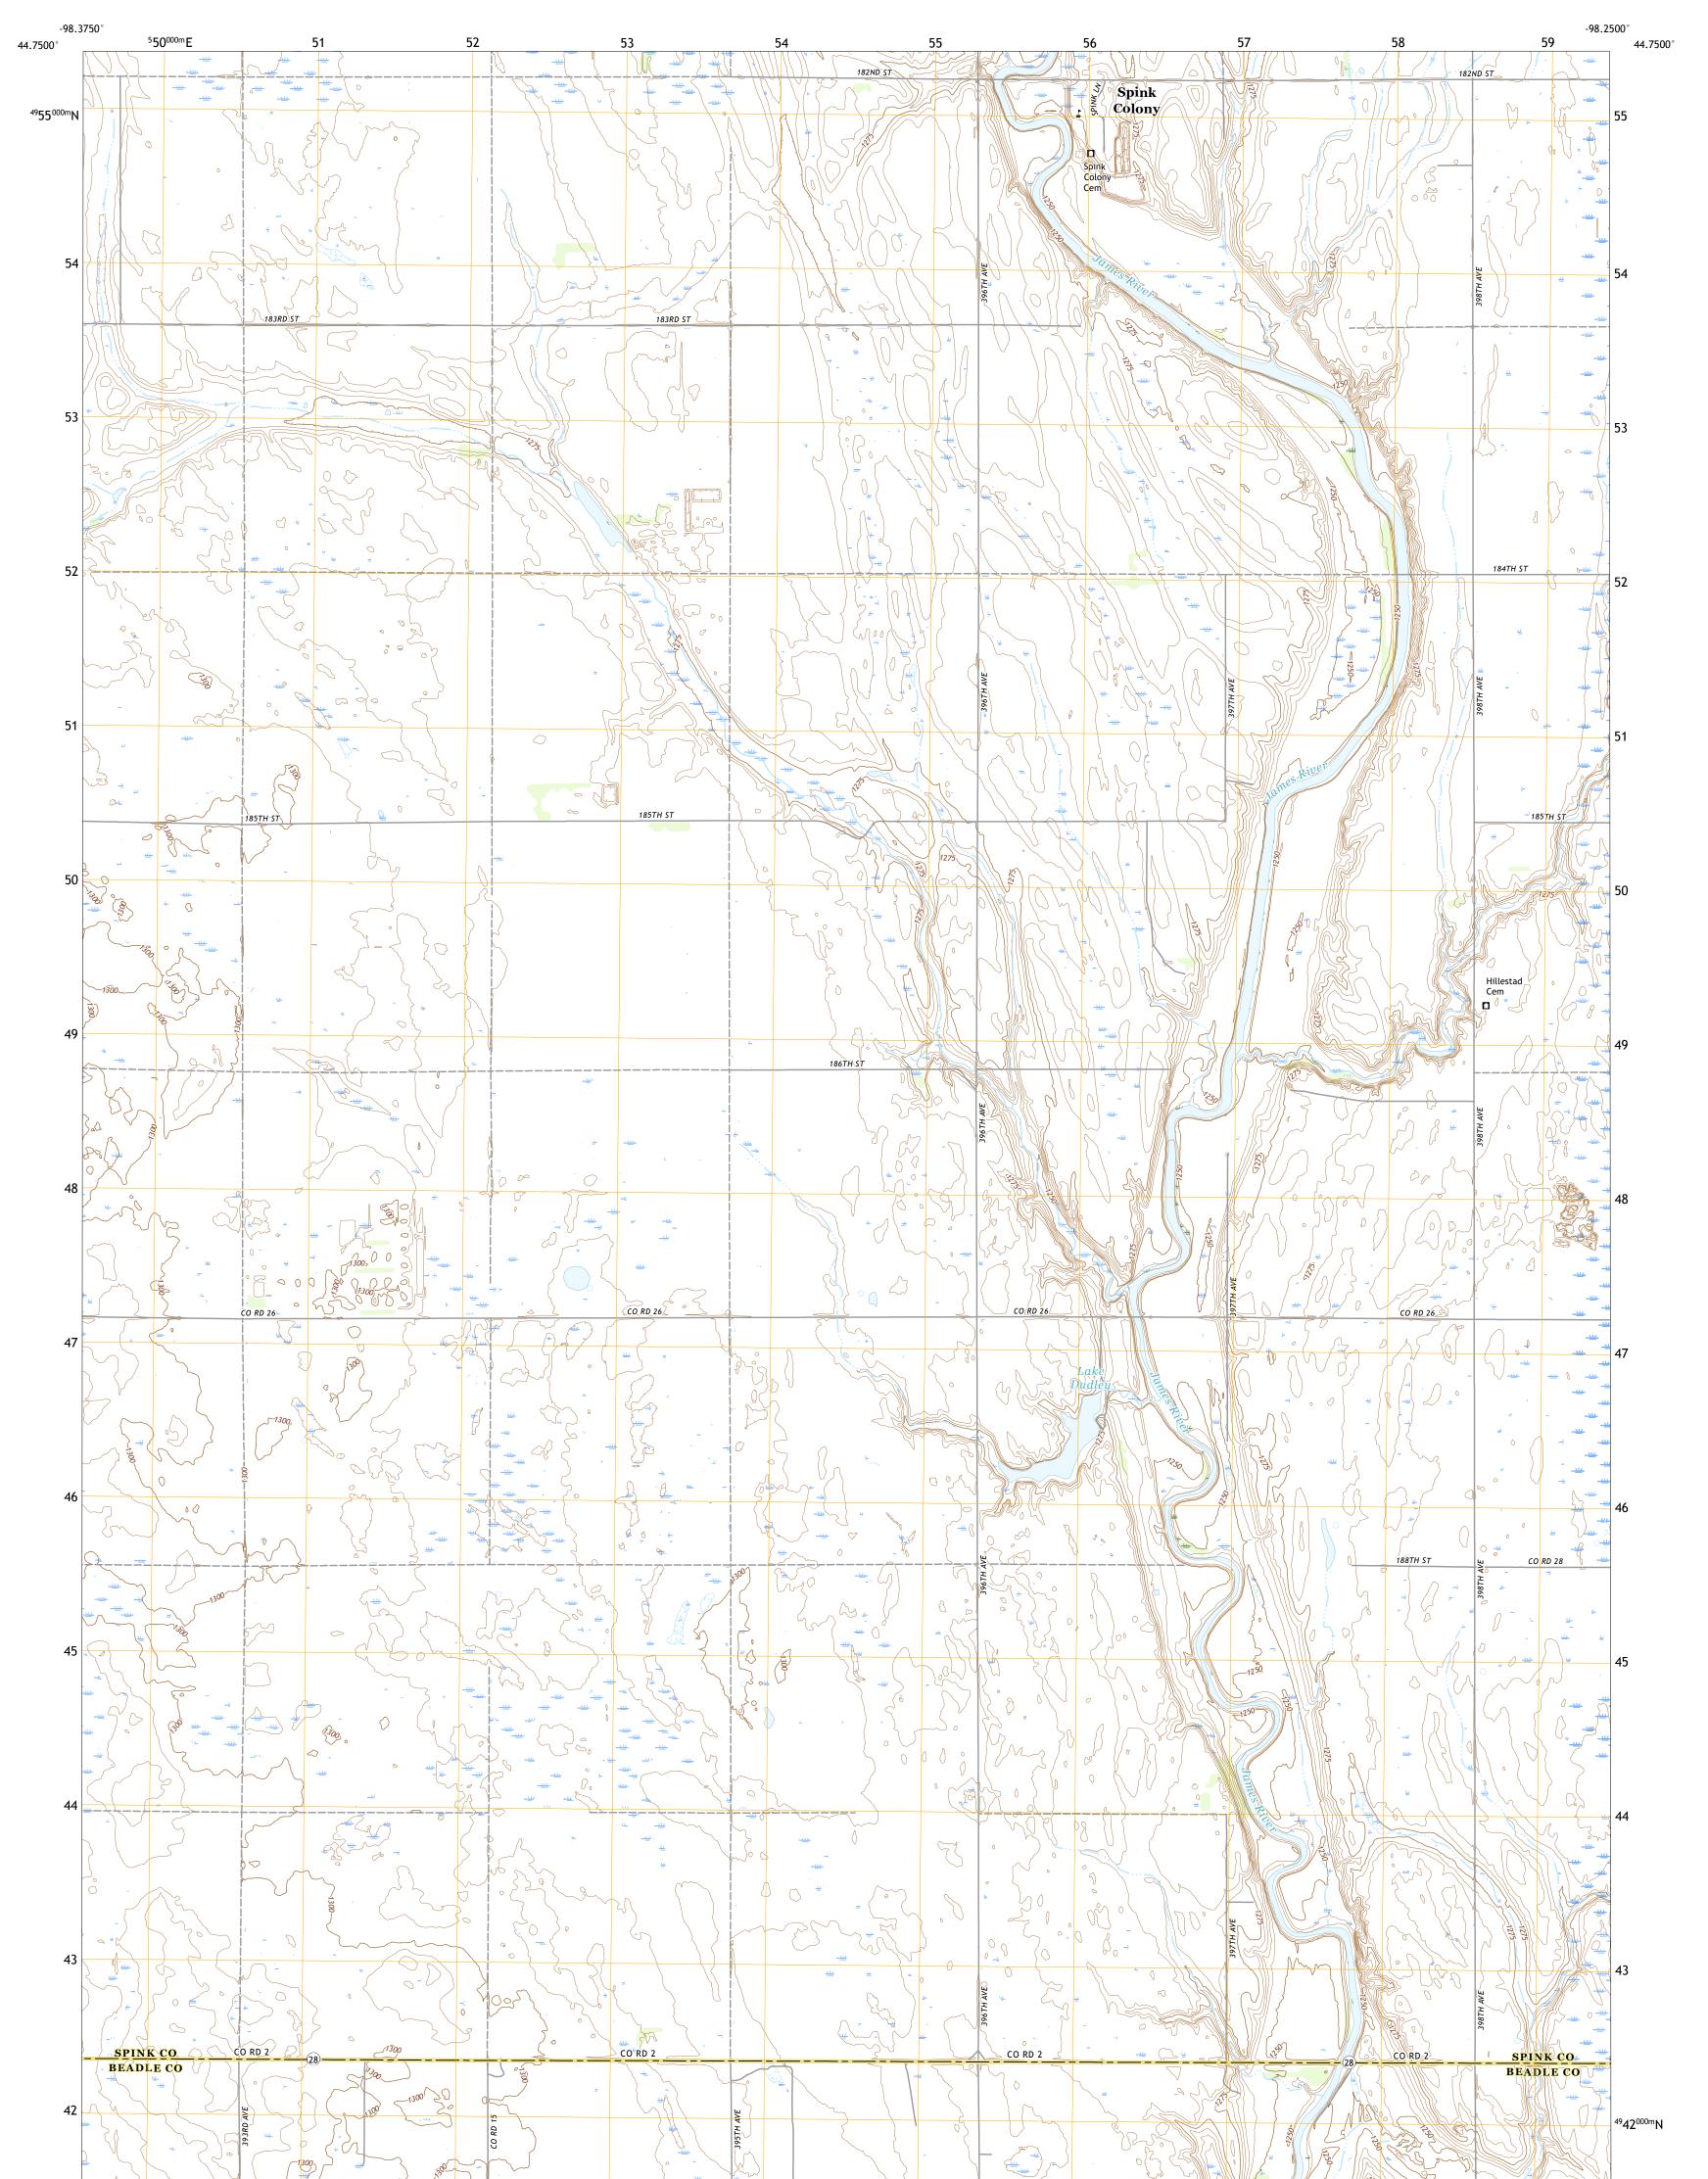

SPINK COLONY QUADRANGLE SOUTH DAKOTA 7.5-MINUTE SERIES

Produced by the United States Geological Survey North American Datum of 1983 (NAD83) World Geodetic System of 1984 (WGS84). Projection and 1 000-meter grid:Universal Transverse Mercator, Zone 14T This map is not a legal document. Boundaries may be generalized for this map scale. Private lands within government reservations may not be shown. Obtain permission before entering private lands.

 Imagery......NAIP, August 2016 - October 2016

 Roads.....U.S.
 Bureau, 2017

 Names.....GNIS, 1980 - 2016

 Hydrography.....National Hydrography Dataset, 2006 - 2015

 Contours.....National Elevation Dataset, 2014

 Boundaries.....Multiple sources; see metadata file 2014 - 2016

 Public Land Survey System......BLM, 2017

 Wetlands.....FWS National Wetlands Inventory 1986