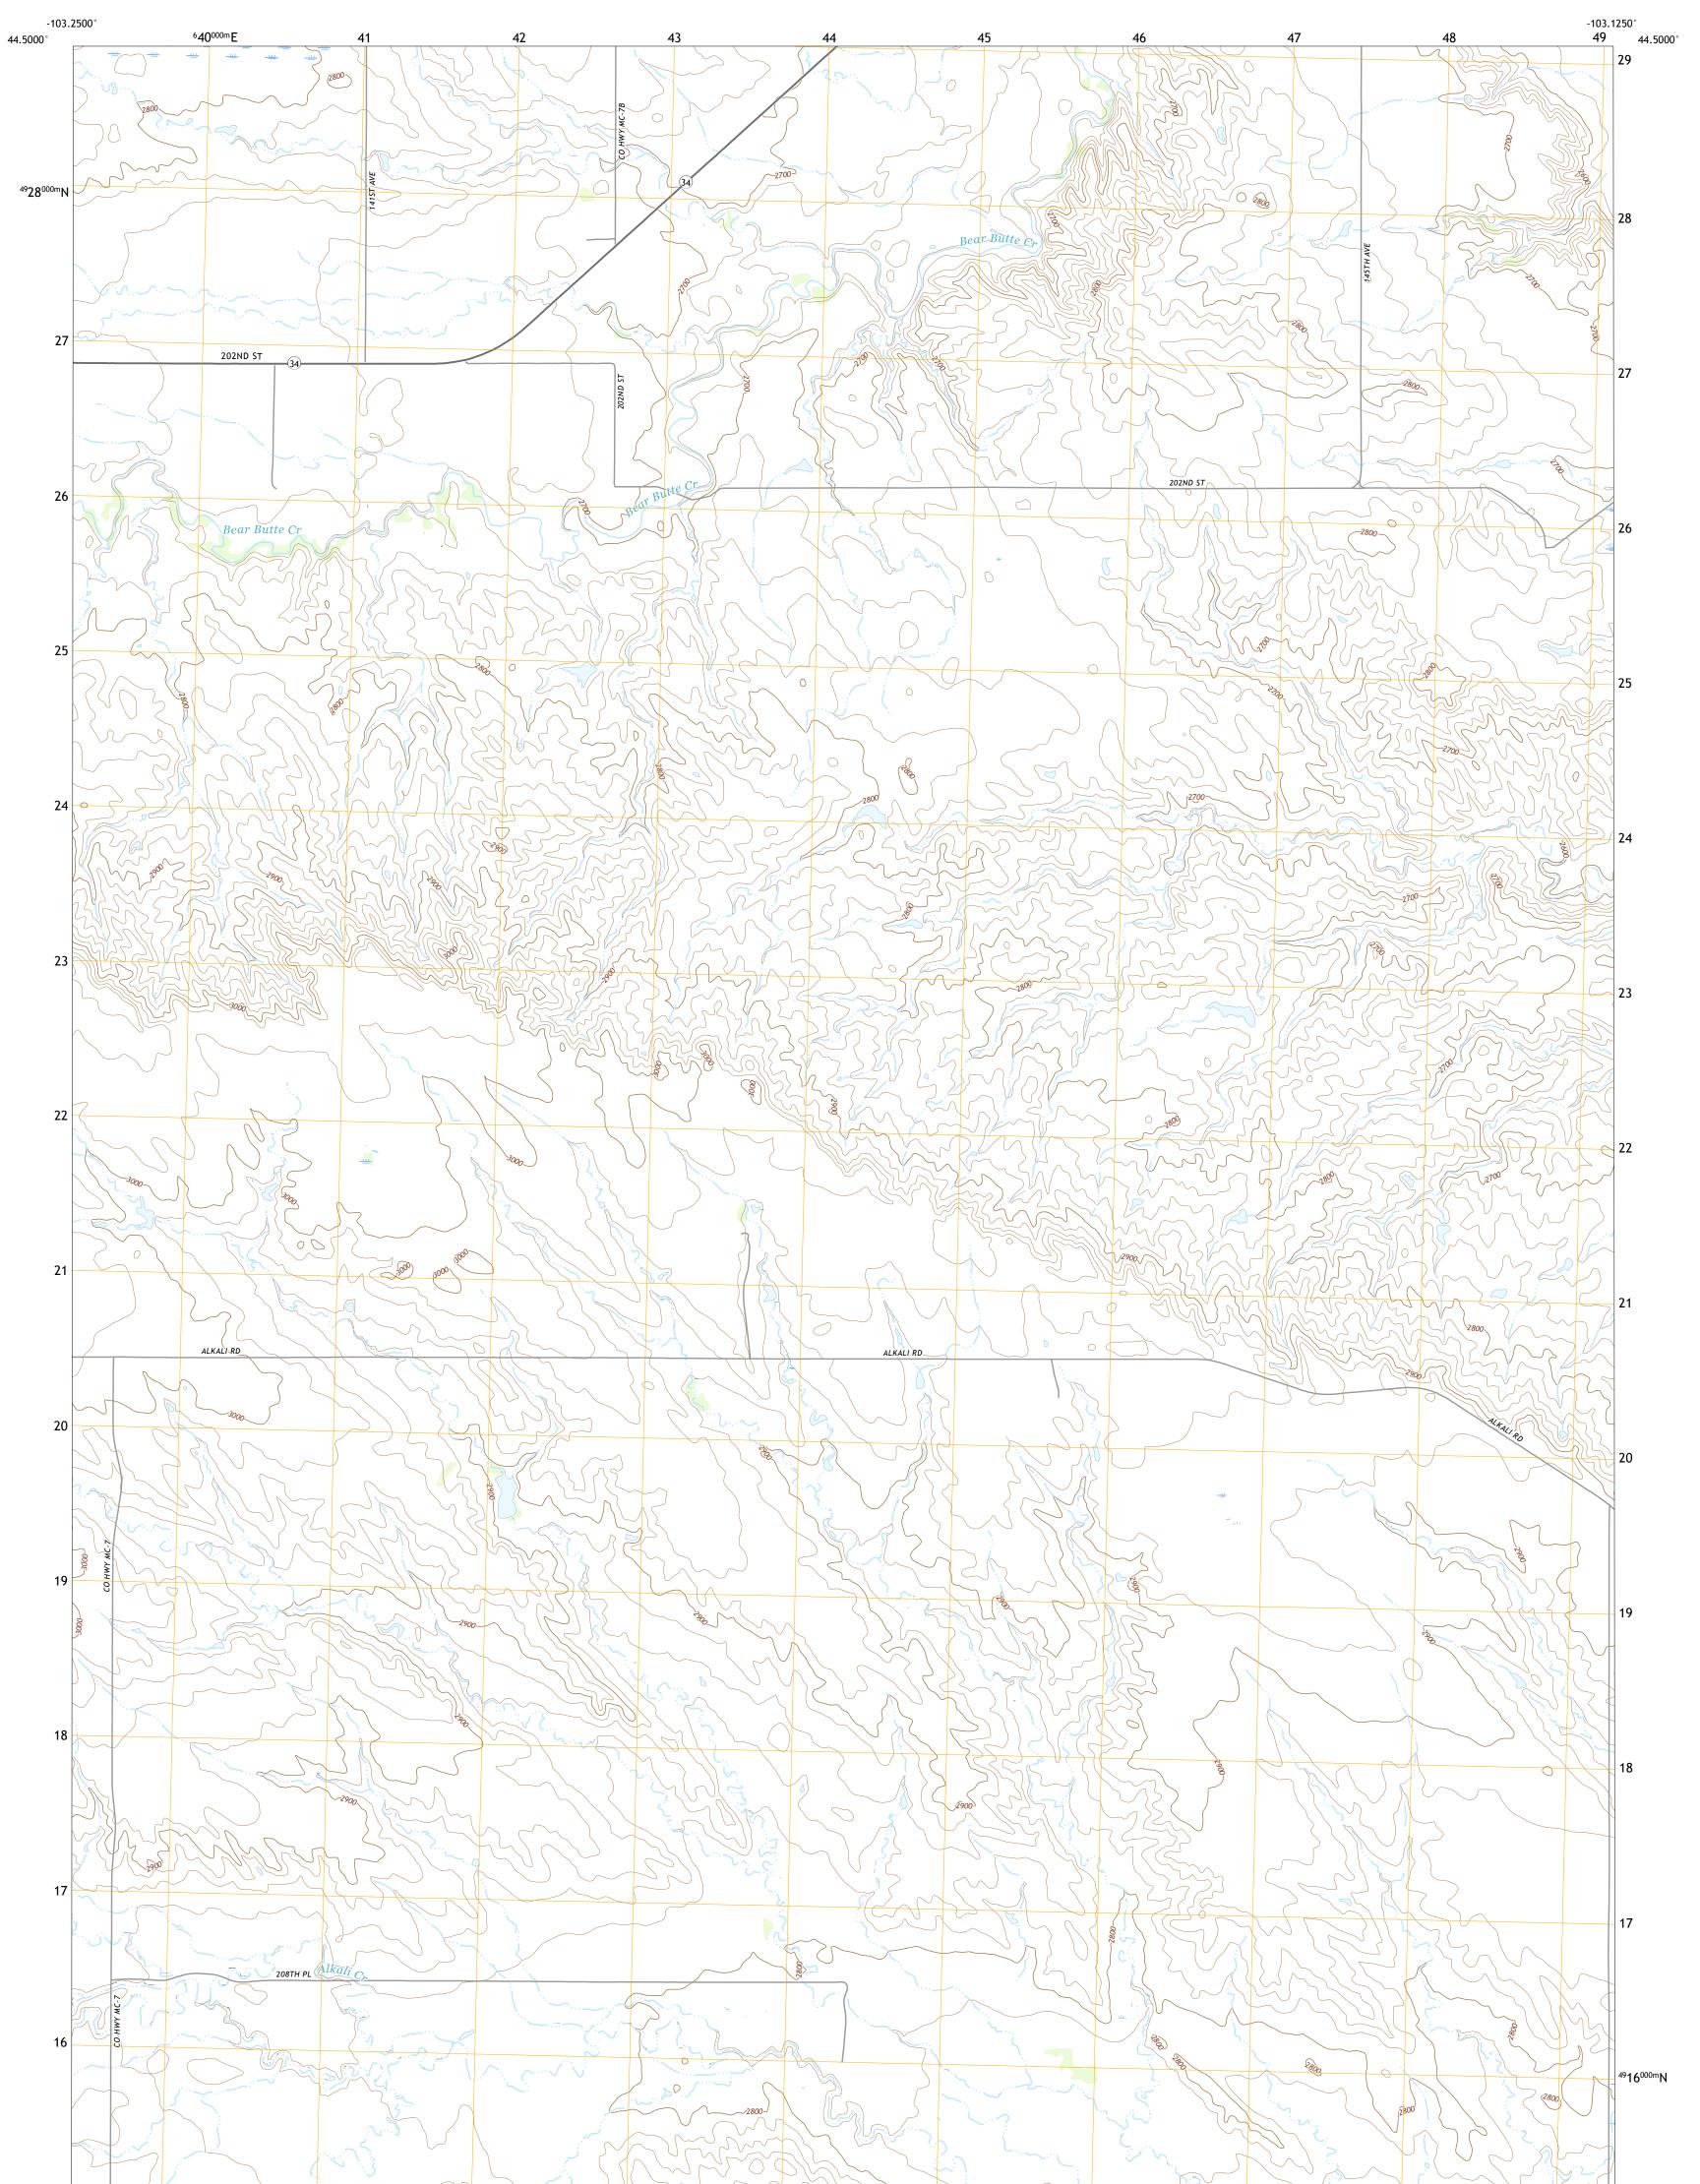

## U.S. DEPARTMENT OF THE INTERIOR U.S. GEOLOGICAL SURVEY

SOUTH OF VOLUNTEER QUADRANGLE SOUTH DAKOTA - MEADE COUNTY 7.5-MINUTE SERIES

Produced by the United States Geological Survey North American Datum of 1983 (NAD83) World Geodetic System of 1984 (WGS84). Projection and 1 000-meter grid:Universal Transverse Mercator, Zone 13T This map is not a legal document. Boundaries may be generalized for this map scale. Private lands within government reservations may not be shown. Obtain permission before entering private lands.

Imagery.......NAIP, September 2016 - October 2016Roads......U.S.CensusNames......GNIS, Not AvailableHydrography.....NationalHydrographyDoubleries.....NationalElevationBoundaries.....Multiplesources; seemetadatafile2014-2015Contours......BLM,2017Wetlands......BLM,1982