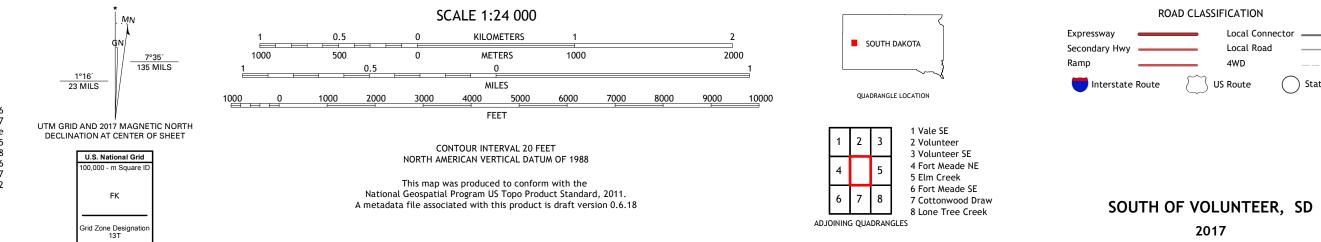

## U.S. DEPARTMENT OF THE INTERIOR U.S. GEOLOGICAL SURVEY

SOUTH OF VOLUNTEER QUADRANGLE SOUTH DAKOTA - MEADE COUNTY 7.5-MINUTE SERIES

Produced by the United States Geological Survey North American Datum of 1983 (NAD83) World Geodetic System of 1984 (WGS84). Projection and 1 000-meter grid:Universal Transverse Mercator, Zone 13T This map is not a legal document. Boundaries may be generalized for this map scale. Private lands within government reservations may not be shown. Obtain permission before entering private lands.

Imagery.......NAIP, September 2016 - October 2016Roads......U.S.CensusNames......GNIS, Not AvailableHydrography.....NationalHydrographyDoubleries.....NationalElevationBoundaries.....Multiplesources; seemetadatafile2014-2015Contours......BLM,2017Wetlands......BLM,1982

NSN. 7643016393829 NGA REF NO. USGSX24K42260

\_\_\_\_

State Route