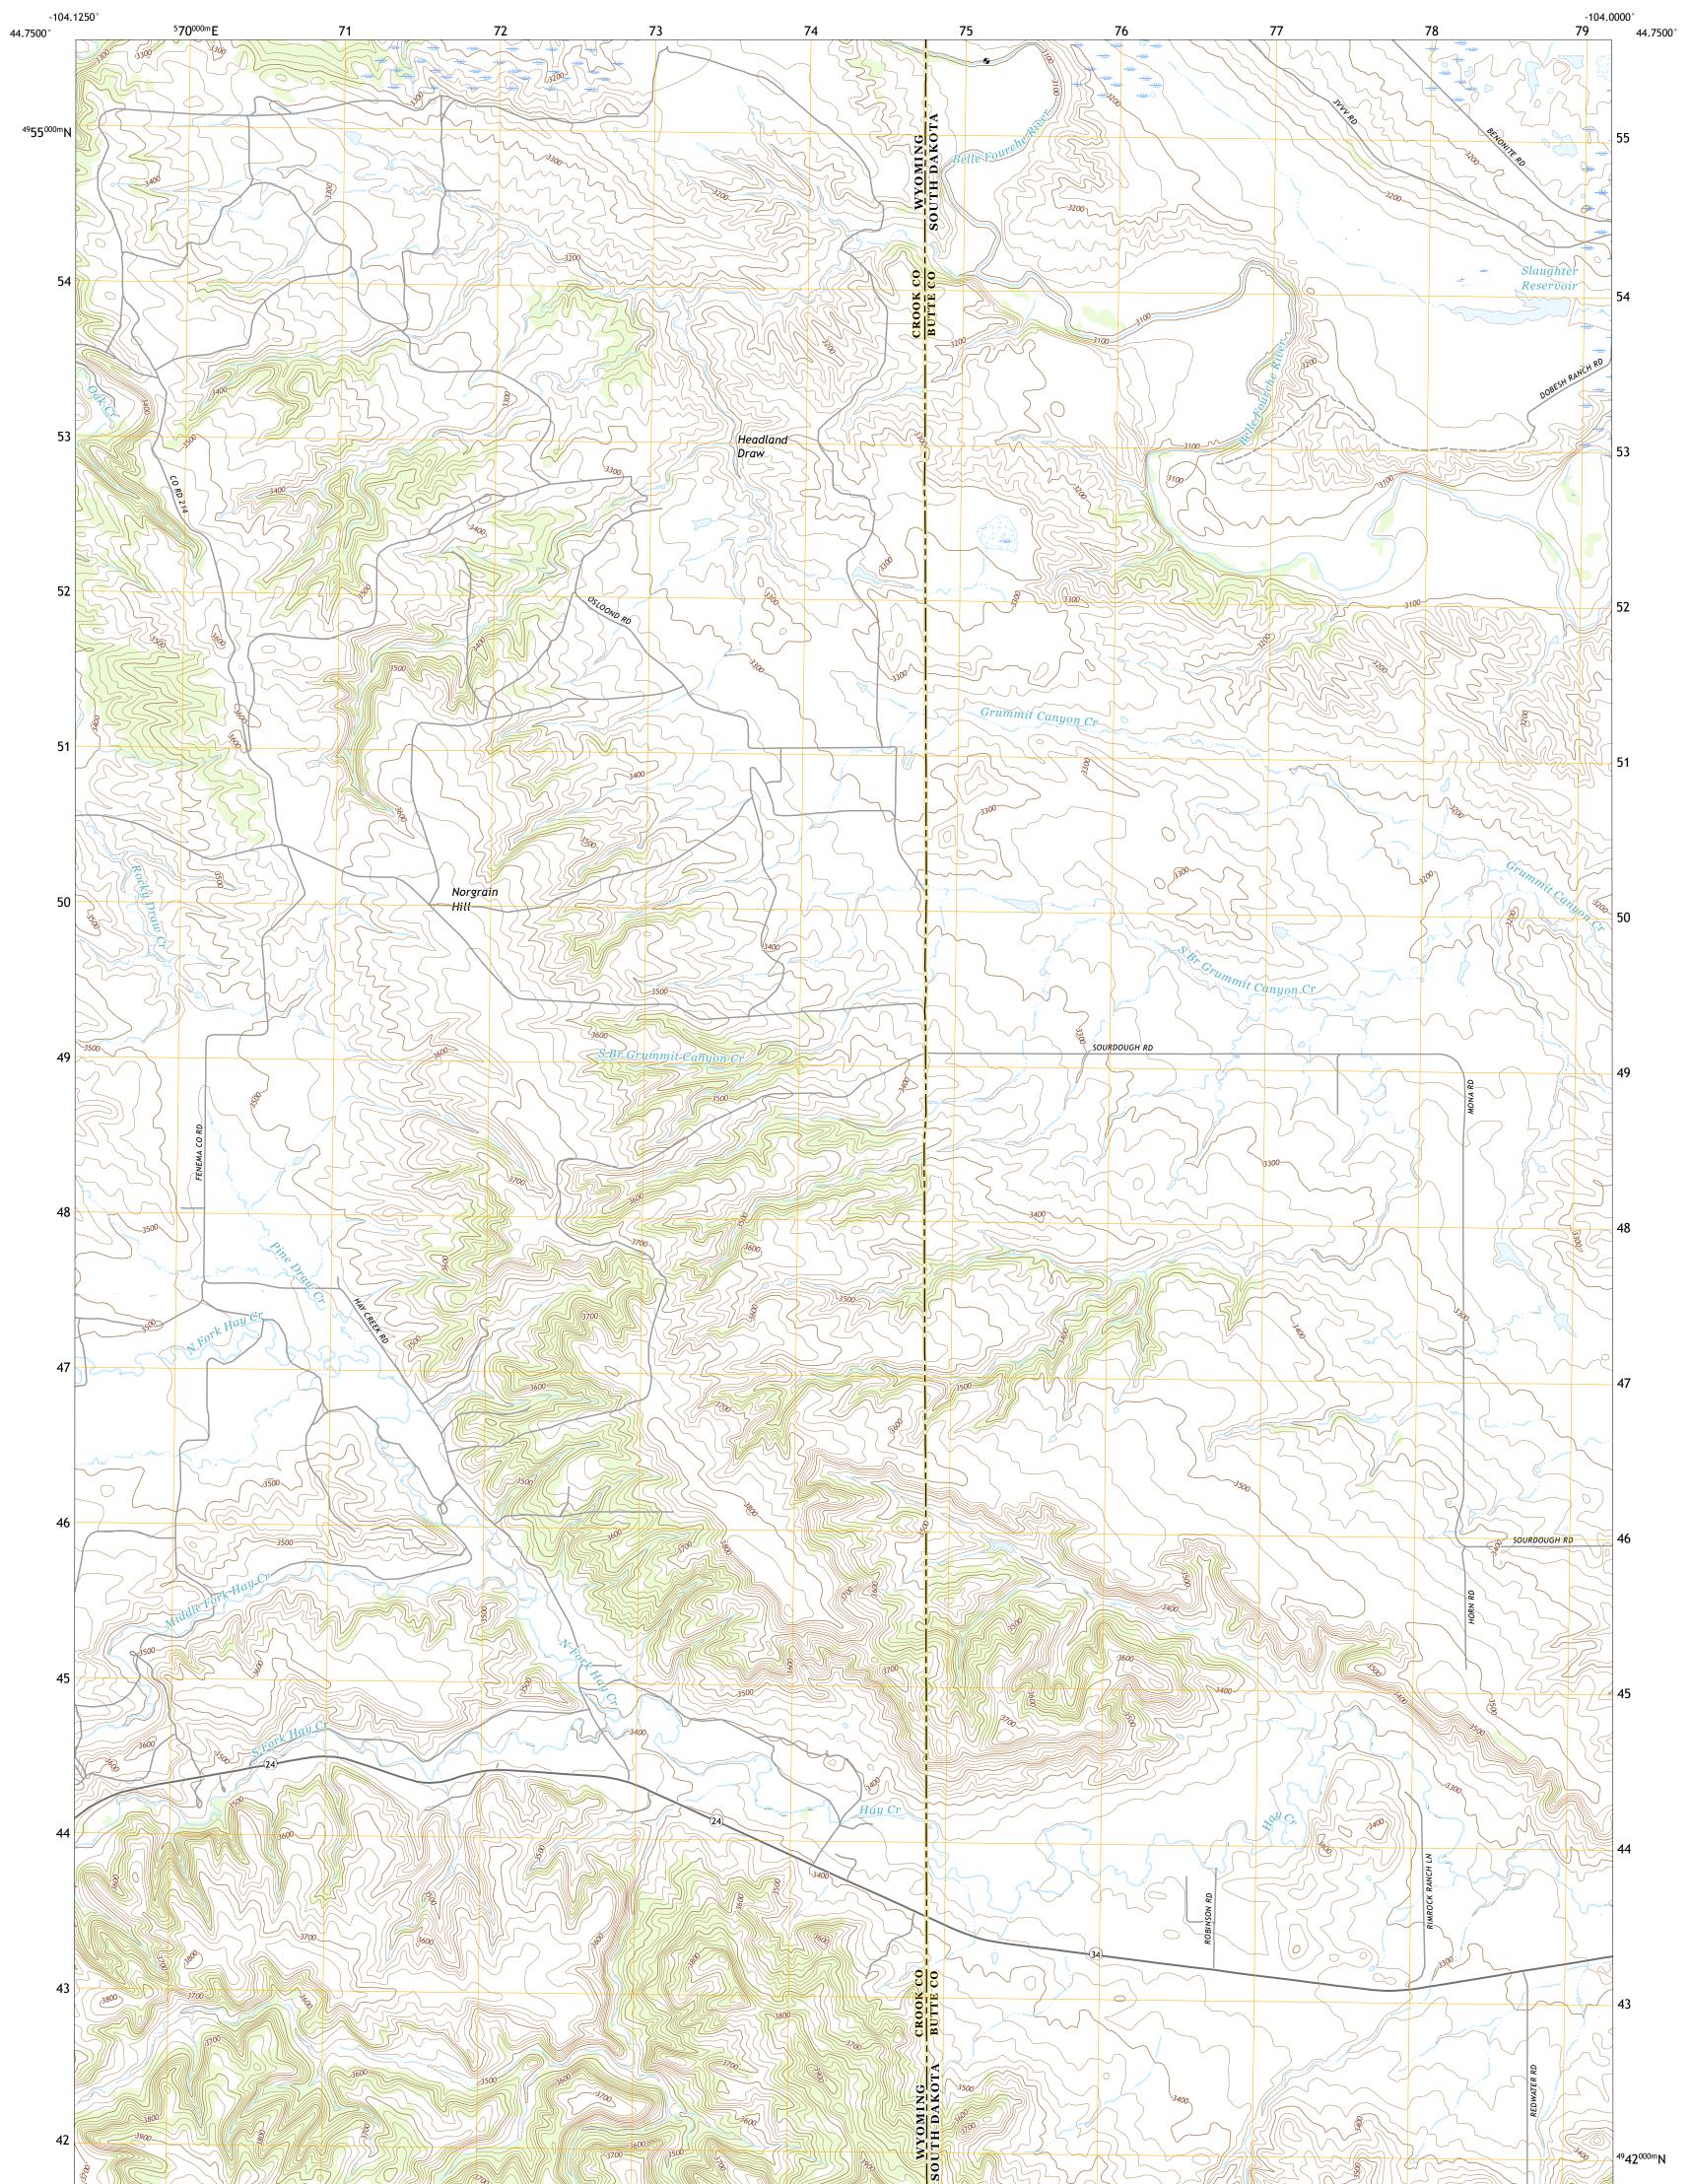

## U.S. DEPARTMENT OF THE INTERIOR U.S. GEOLOGICAL SURVEY

Produced by the United States Geological Survey North American Datum of 1983 (NAD83) World Geodetic System of 1984 (WGS84). Projection and 1 000-meter grid:Universal Transverse Mercator, Zone 13T This map is not a legal document. Boundaries may be generalized for this map scale. Private lands within government reservations may not be shown. Obtain permission before entering private lands.

Imagery......NAIP, August 2015 - October 2016 Roads......U.S. Census Bureau, 2017 Names......GNIS, 1979 - 2016 Hydrography......GNIS, 1979 - 2016 Contours.....National Hydrography Dataset, 2006 Contours.....National Elevation Dataset, 1999 - 2006 Boundaries.....Multiple sources; see metadata file 2014 - 2016 Public Land Survey System......BLM, 2017 Wetlands......BLM, 2017