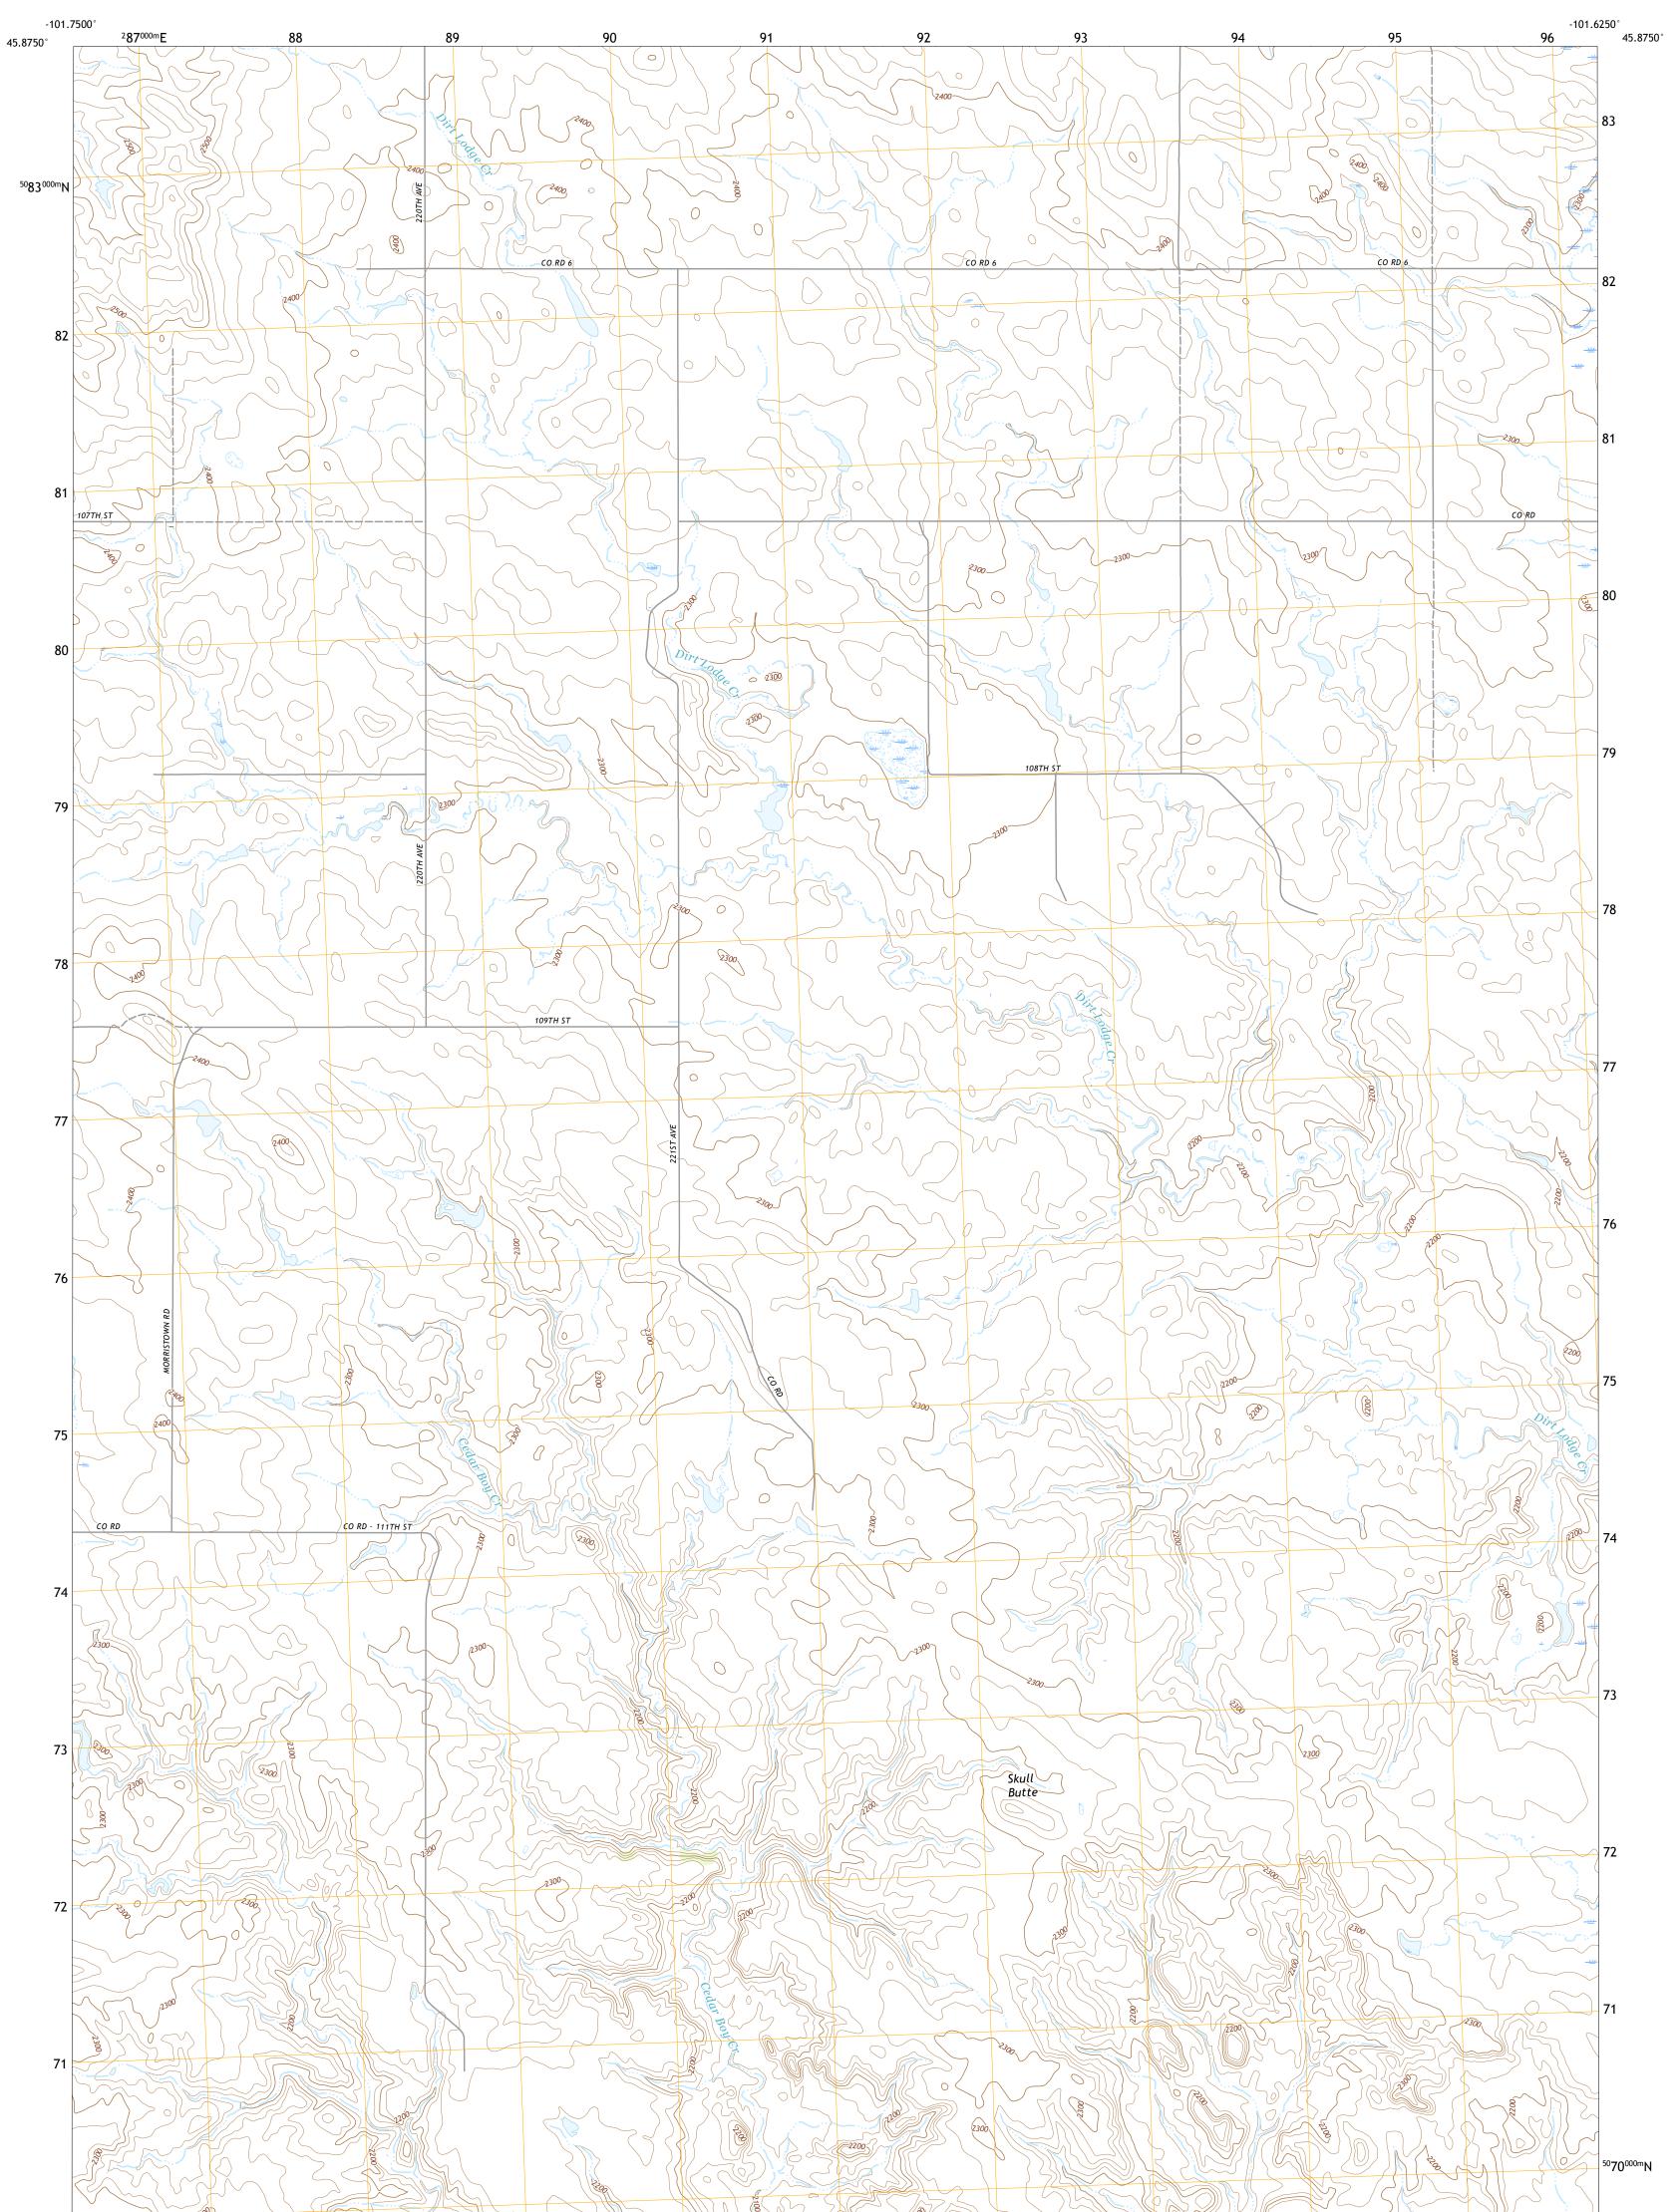

SKULL BUTTE QUADRANGLE SOUTH DAKOTA - CORSON COUNTY 7.5-MINUTE SERIES

Produced by the United States Geological Survey North American Datum of 1983 (NAD83) World Geodetic System of 1984 (WGS84). Projection and 1 000-meter grid:Universal Transverse Mercator, Zone 14T This map is not a legal document. Boundaries may be generalized for this map scale. Private lands within government reservations may not be shown. Obtain permission before entering private lands.

 Imagery......NAIP, July 2016 - October 2016

 Roads......NaiP, July 2016 - October 2017

 Names.......GNIS, 1980 - 2011

 Hydrography.....National Hydrography Dataset, 2005 - 2011

 Contours.....National Elevation Dataset, 2007

 Boundaries.....Multiple sources; see metadata file 2014 - 2016

 Public Land Survey System......BLM, 2017

 Wetlands.....FWS National Wetlands Inventory 1985