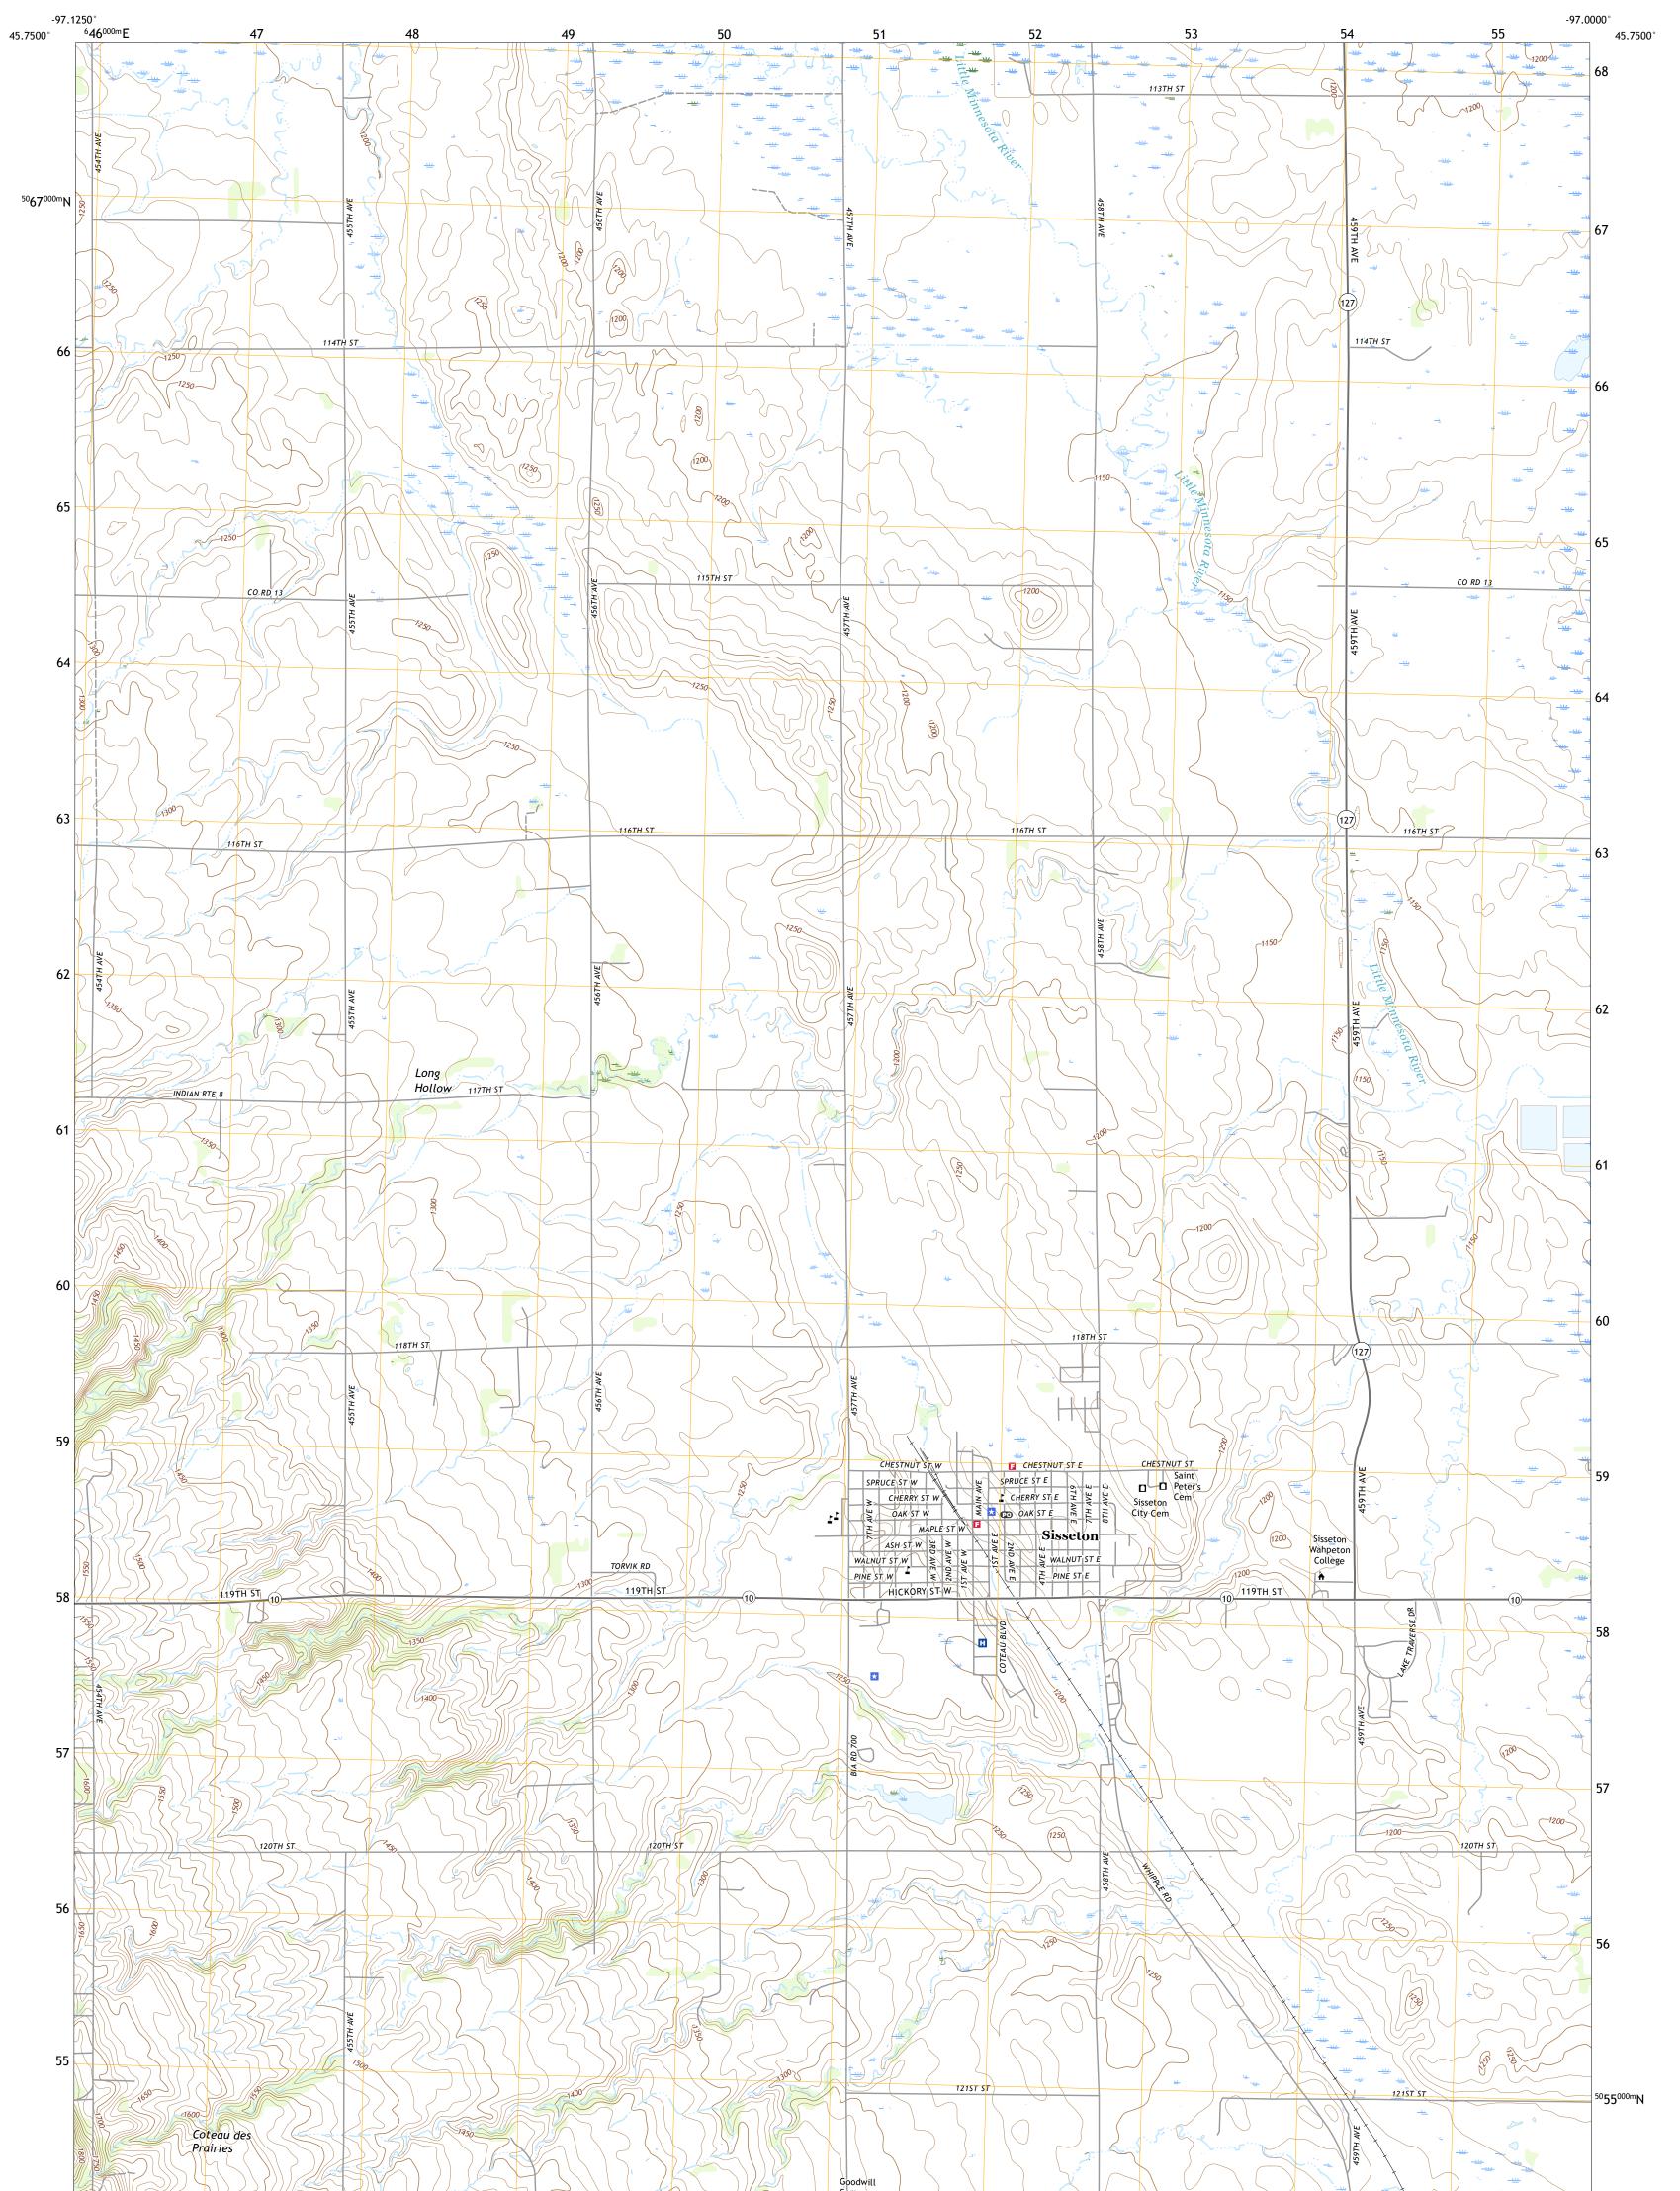

## U.S. DEPARTMENT OF THE INTERIOR U.S. GEOLOGICAL SURVEY

## SISSETON QUADRANGLE SOUTH DAKOTA - ROBERTS COUNTY 7.5-MINUTE SERIES

Produced by the United States Geological Survey North American Datum of 1983 (NAD83) World Geodetic System of 1984 (WGS84). Projection and 1 000-meter grid:Universal Transverse Mercator, Zone 14T This map is not a legal document. Boundaries may be generalized for this map scale. Private lands within government reservations may not be shown. Obtain permission before entering private lands.

Imagery......NAIP, August 2016 - October 2016 Roads......U.S. Census Bureau, 2017 Names......GNIS, 1980 - 2017 Hydrography......GNIS, 1980 - 2014 Contours.....National Hydrography Dataset, 2004 - 2014 Contours.....National Elevation Dataset, 1999 - 2011 Boundaries......Multiple sources; see metadata file 2014 - 2016 Public Land Survey System......BLM, 2017 Wetlands......FWS National Wetlands Inventory 1979 - 1984