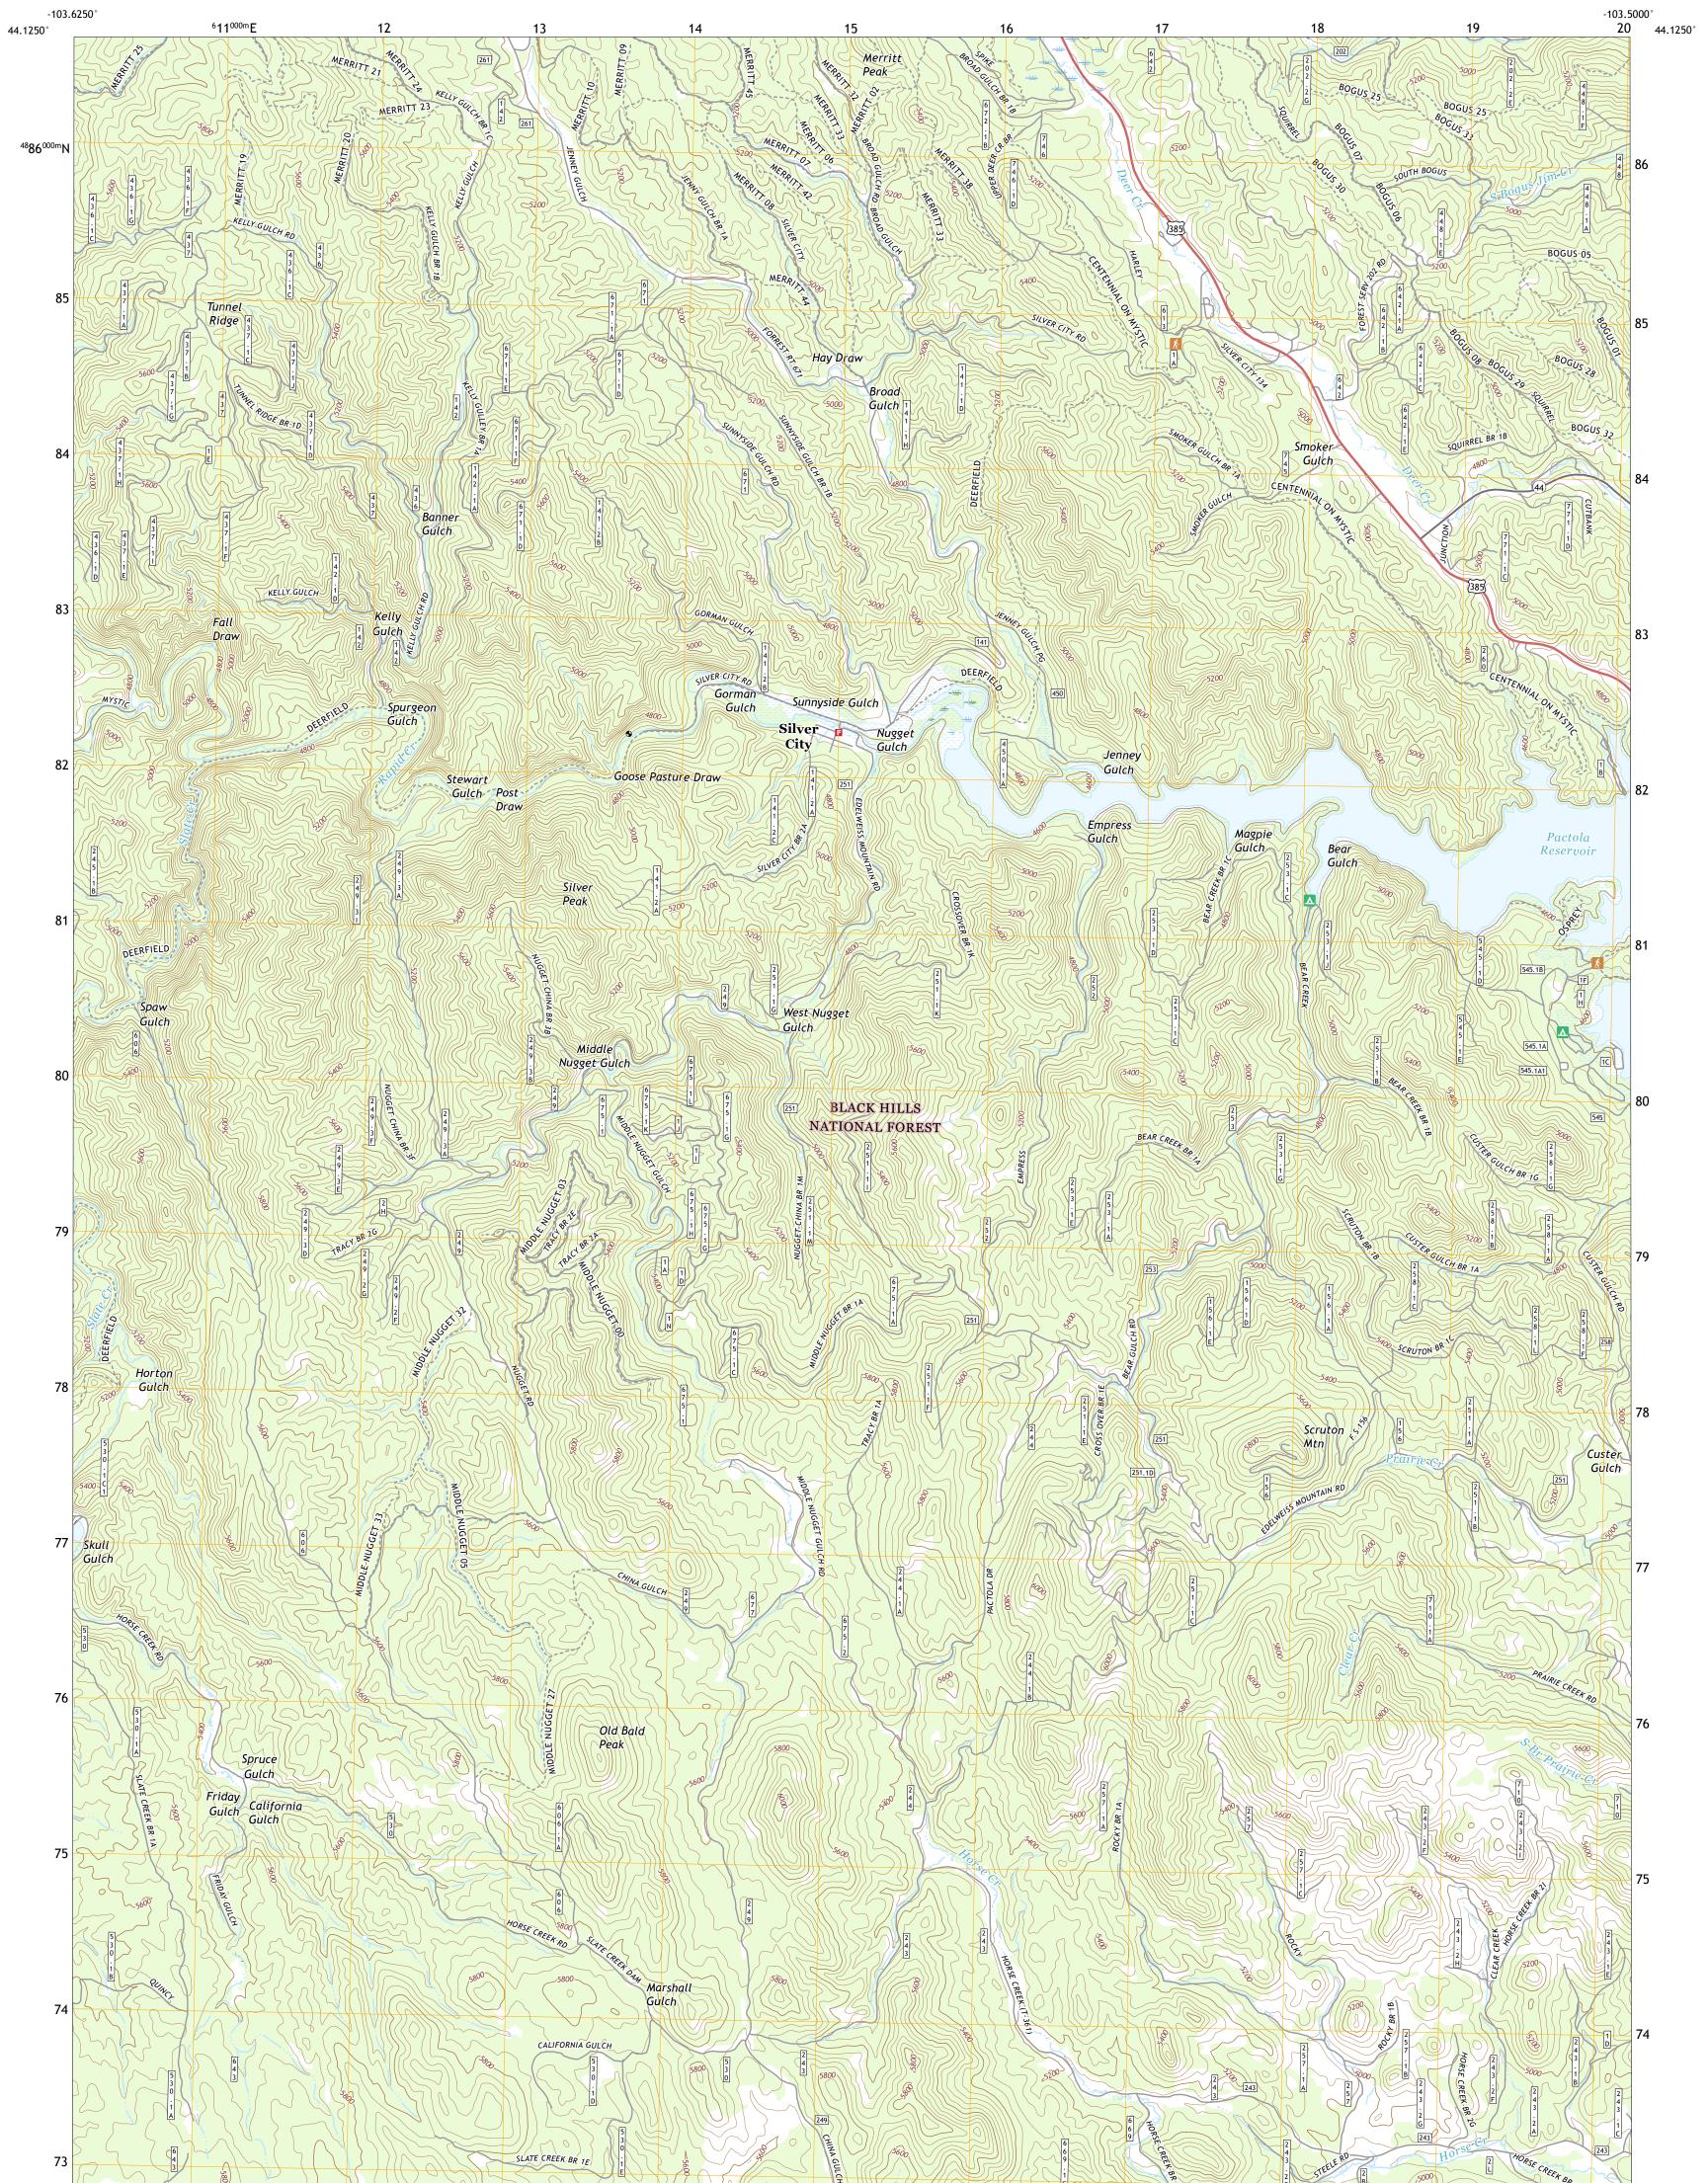

## U.S. DEPARTMENT OF THE INTERIOR U.S. GEOLOGICAL SURVEY

USEST SEPARCE USEST SEPARCE

SILVER CITY QUADRANGLE SOUTH DAKOTA - PENNINGTON COUNTY 7.5-MINUTE SERIES

Produced by the United States Geological Survey North American Datum of 1983 (NAD83) World Geodetic System of 1984 (WGS84). Projection and 1 000-meter grid:Universal Transverse Mercator, Zone 13T This map is not a legal document. Boundaries may be generalized for this map scale. Private lands within government reservations may not be shown. Obtain permission before entering private lands.