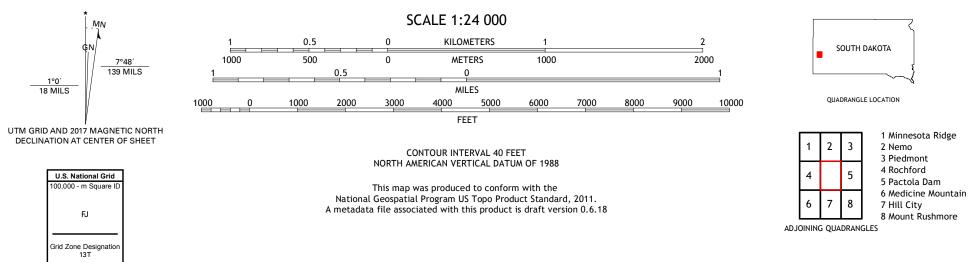

SURVEY



USEST SEPARCE USEST SEPARCE

SILVER CITY QUADRANGLE SOUTH DAKOTA - PENNINGTON COUNTY 7.5-MINUTE SERIES





Produced by the United States Geological Survey North American Datum of 1983 (NAD83) World Geodetic System of 1984 (WGS84). Projection and 1 000-meter grid:Universal Transverse Mercator, Zone 13T This map is not a legal document. Boundaries may be generalized for this map scale. Private lands within government reservations may not be shown. Obtain permission before entering private lands.

.....NAIP, September 2016 - October 2016 Imagery... Roads..... Contours......National Hydrography Dataset, 2003 Boundaries......Multiple sources; see metadata file 2017 Public Land Survey System.......BLM, 2017 Wetlands..........FWS National Wetlands Inventory 1981 - 1982

1°0′ 18 MILS





## NSN. 7 6 4 3 0 1 6 3 9 3 7 9 7 NGA REF NO. US GS X 2 4 K 4 1 3 6 5