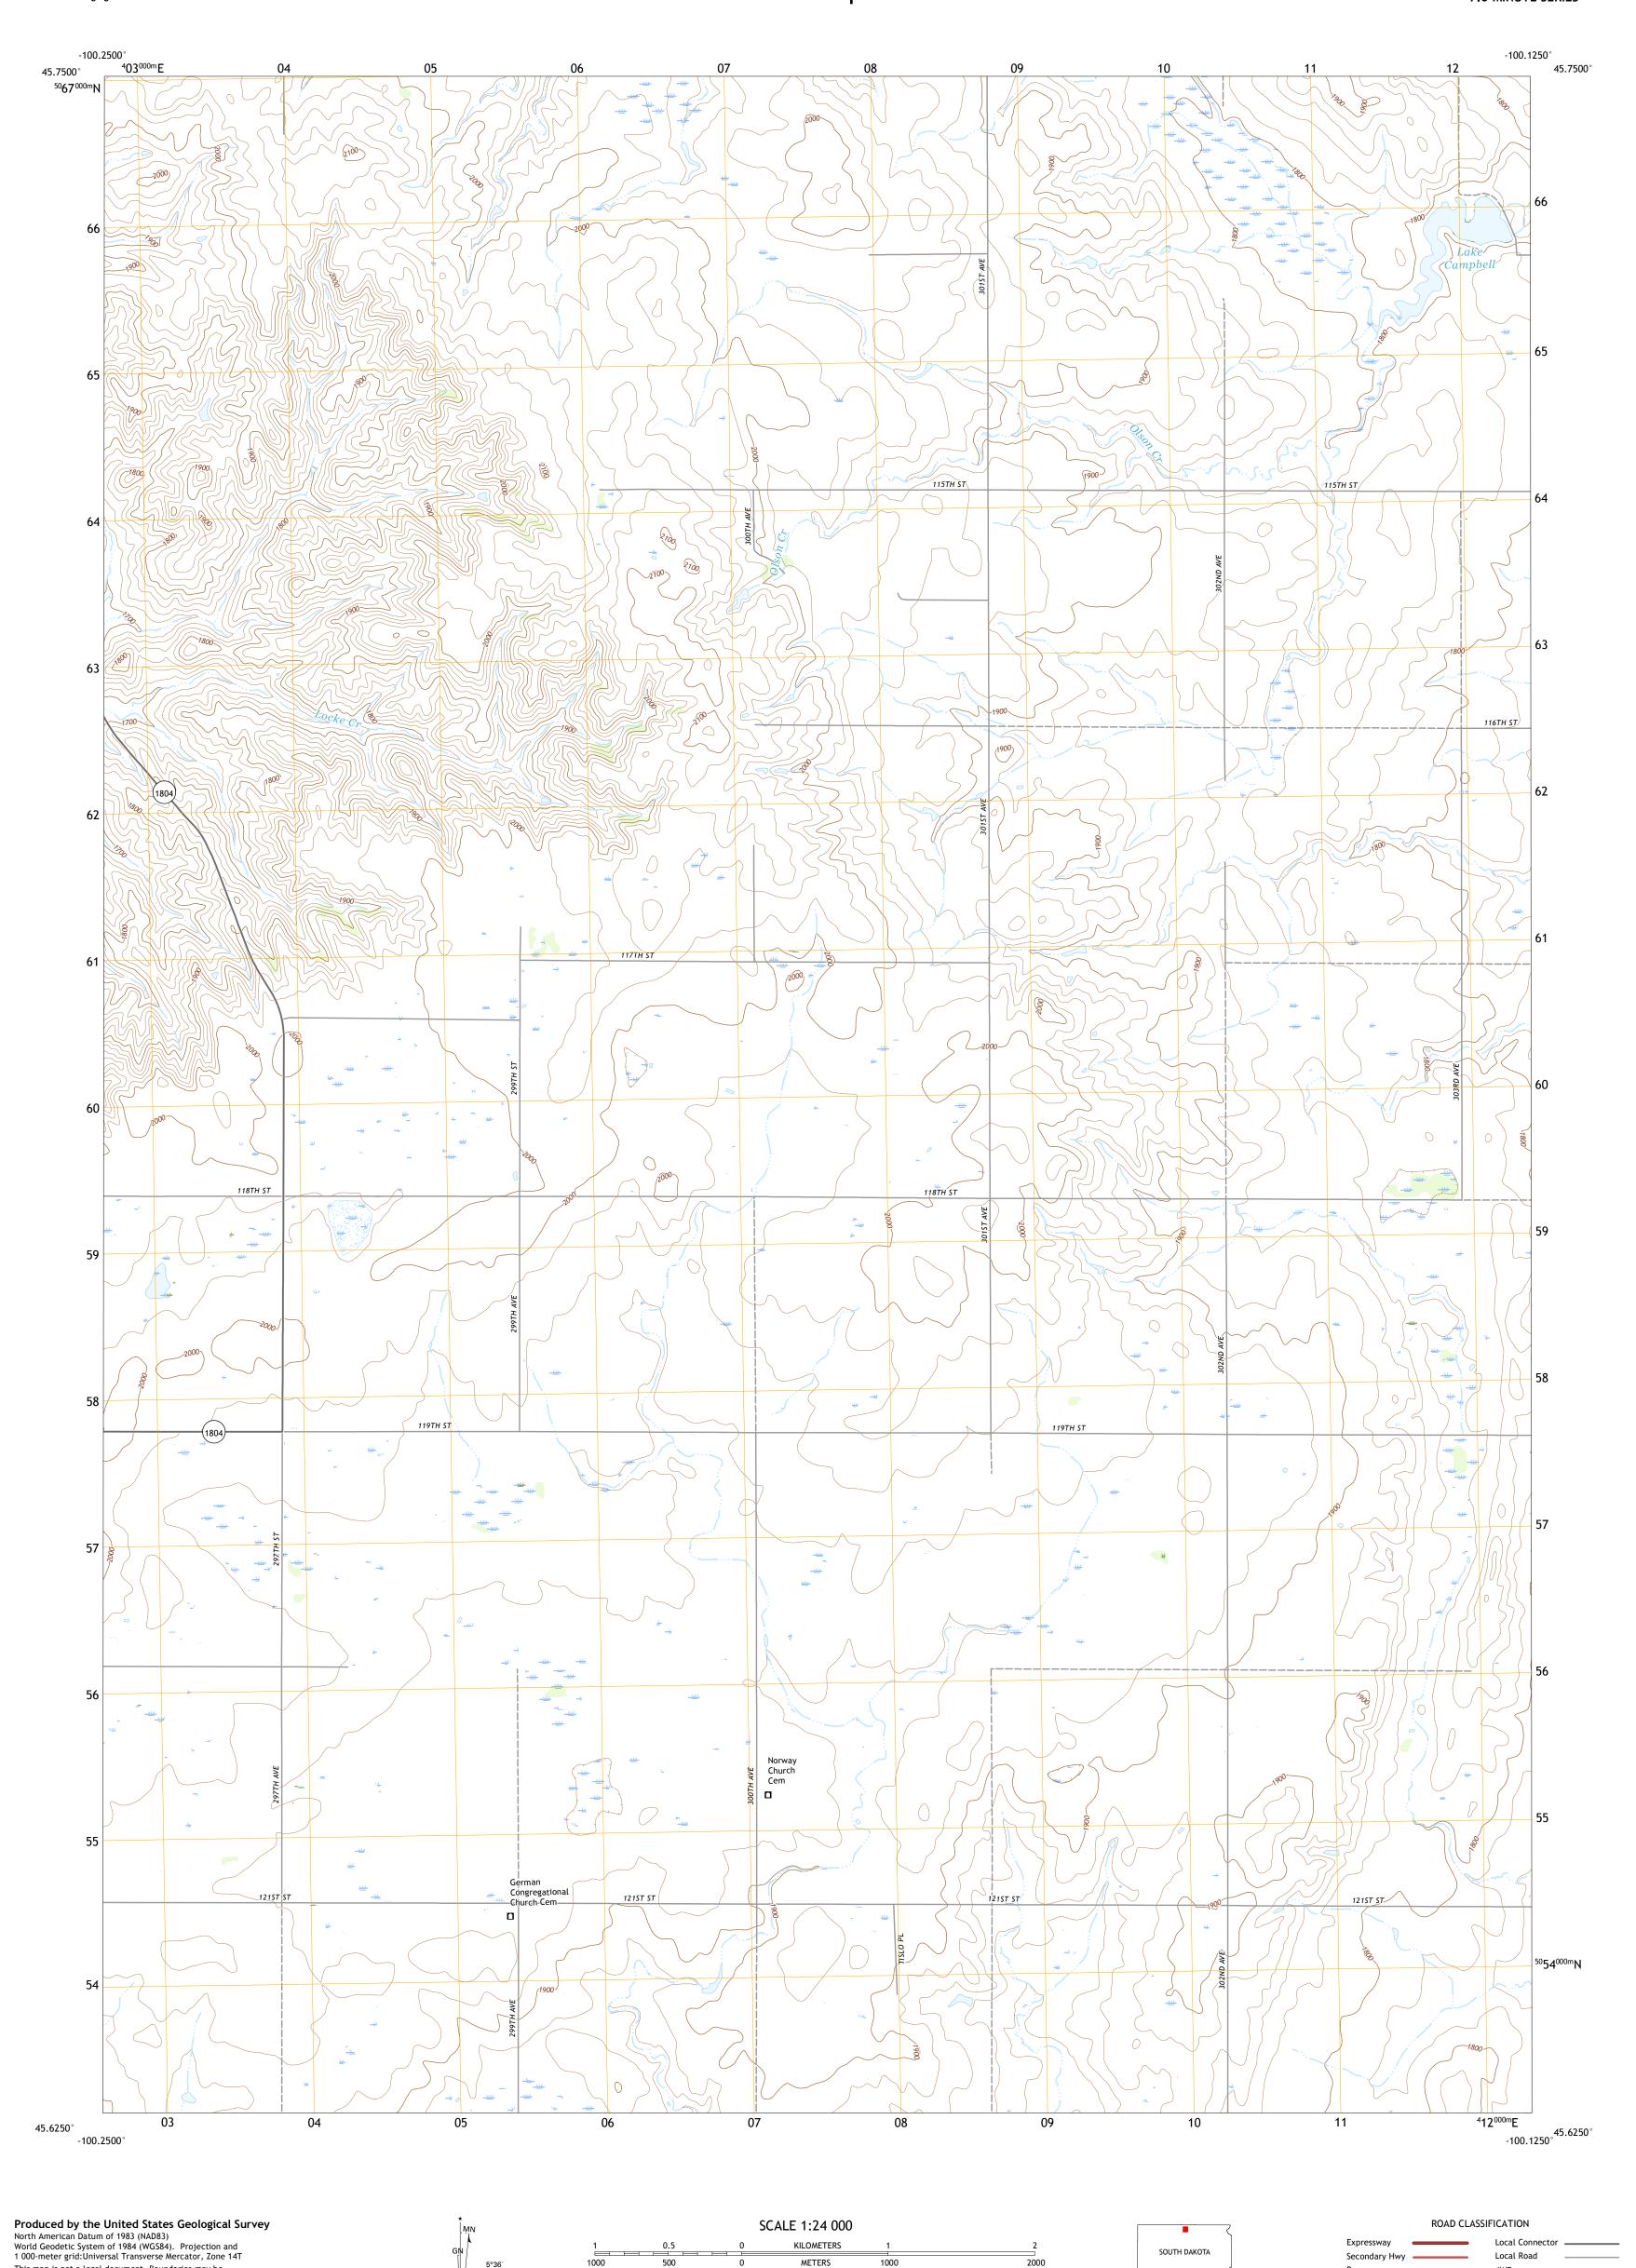

MILES

4000 5000

FEET

CONTOUR INTERVAL 20 FEET NORTH AMERICAN VERTICAL DATUM OF 1988

This map was produced to conform with the National Geospatial Program US Topo Product Standard, 2011. A metadata file associated with this product is draft version 0.6.18

This map is not a legal document. Boundaries may be generalized for this map scale. Private lands within government reservations may not be shown. Obtain permission before

entering private lands.

\_\_\_\_0°51′ \_\_\_\_15 MILS

UTM GRID AND 2017 MAGNETIC NORTH DECLINATION AT CENTER OF SHEET

U.S. National Grid 100,000 - m Square ID

Grid Zone Designatio 14T

4WD

State Route

US Route

Ramp

QUADRANGLE LOCATION

ADJOINING QUADRANGLES

1 Pollock SE 2 Herreid SW

3 Herreid

4 Mobridge NE
5 Mound City
6 Glenham
7 Selby SW
8 Selby

Interstate Route