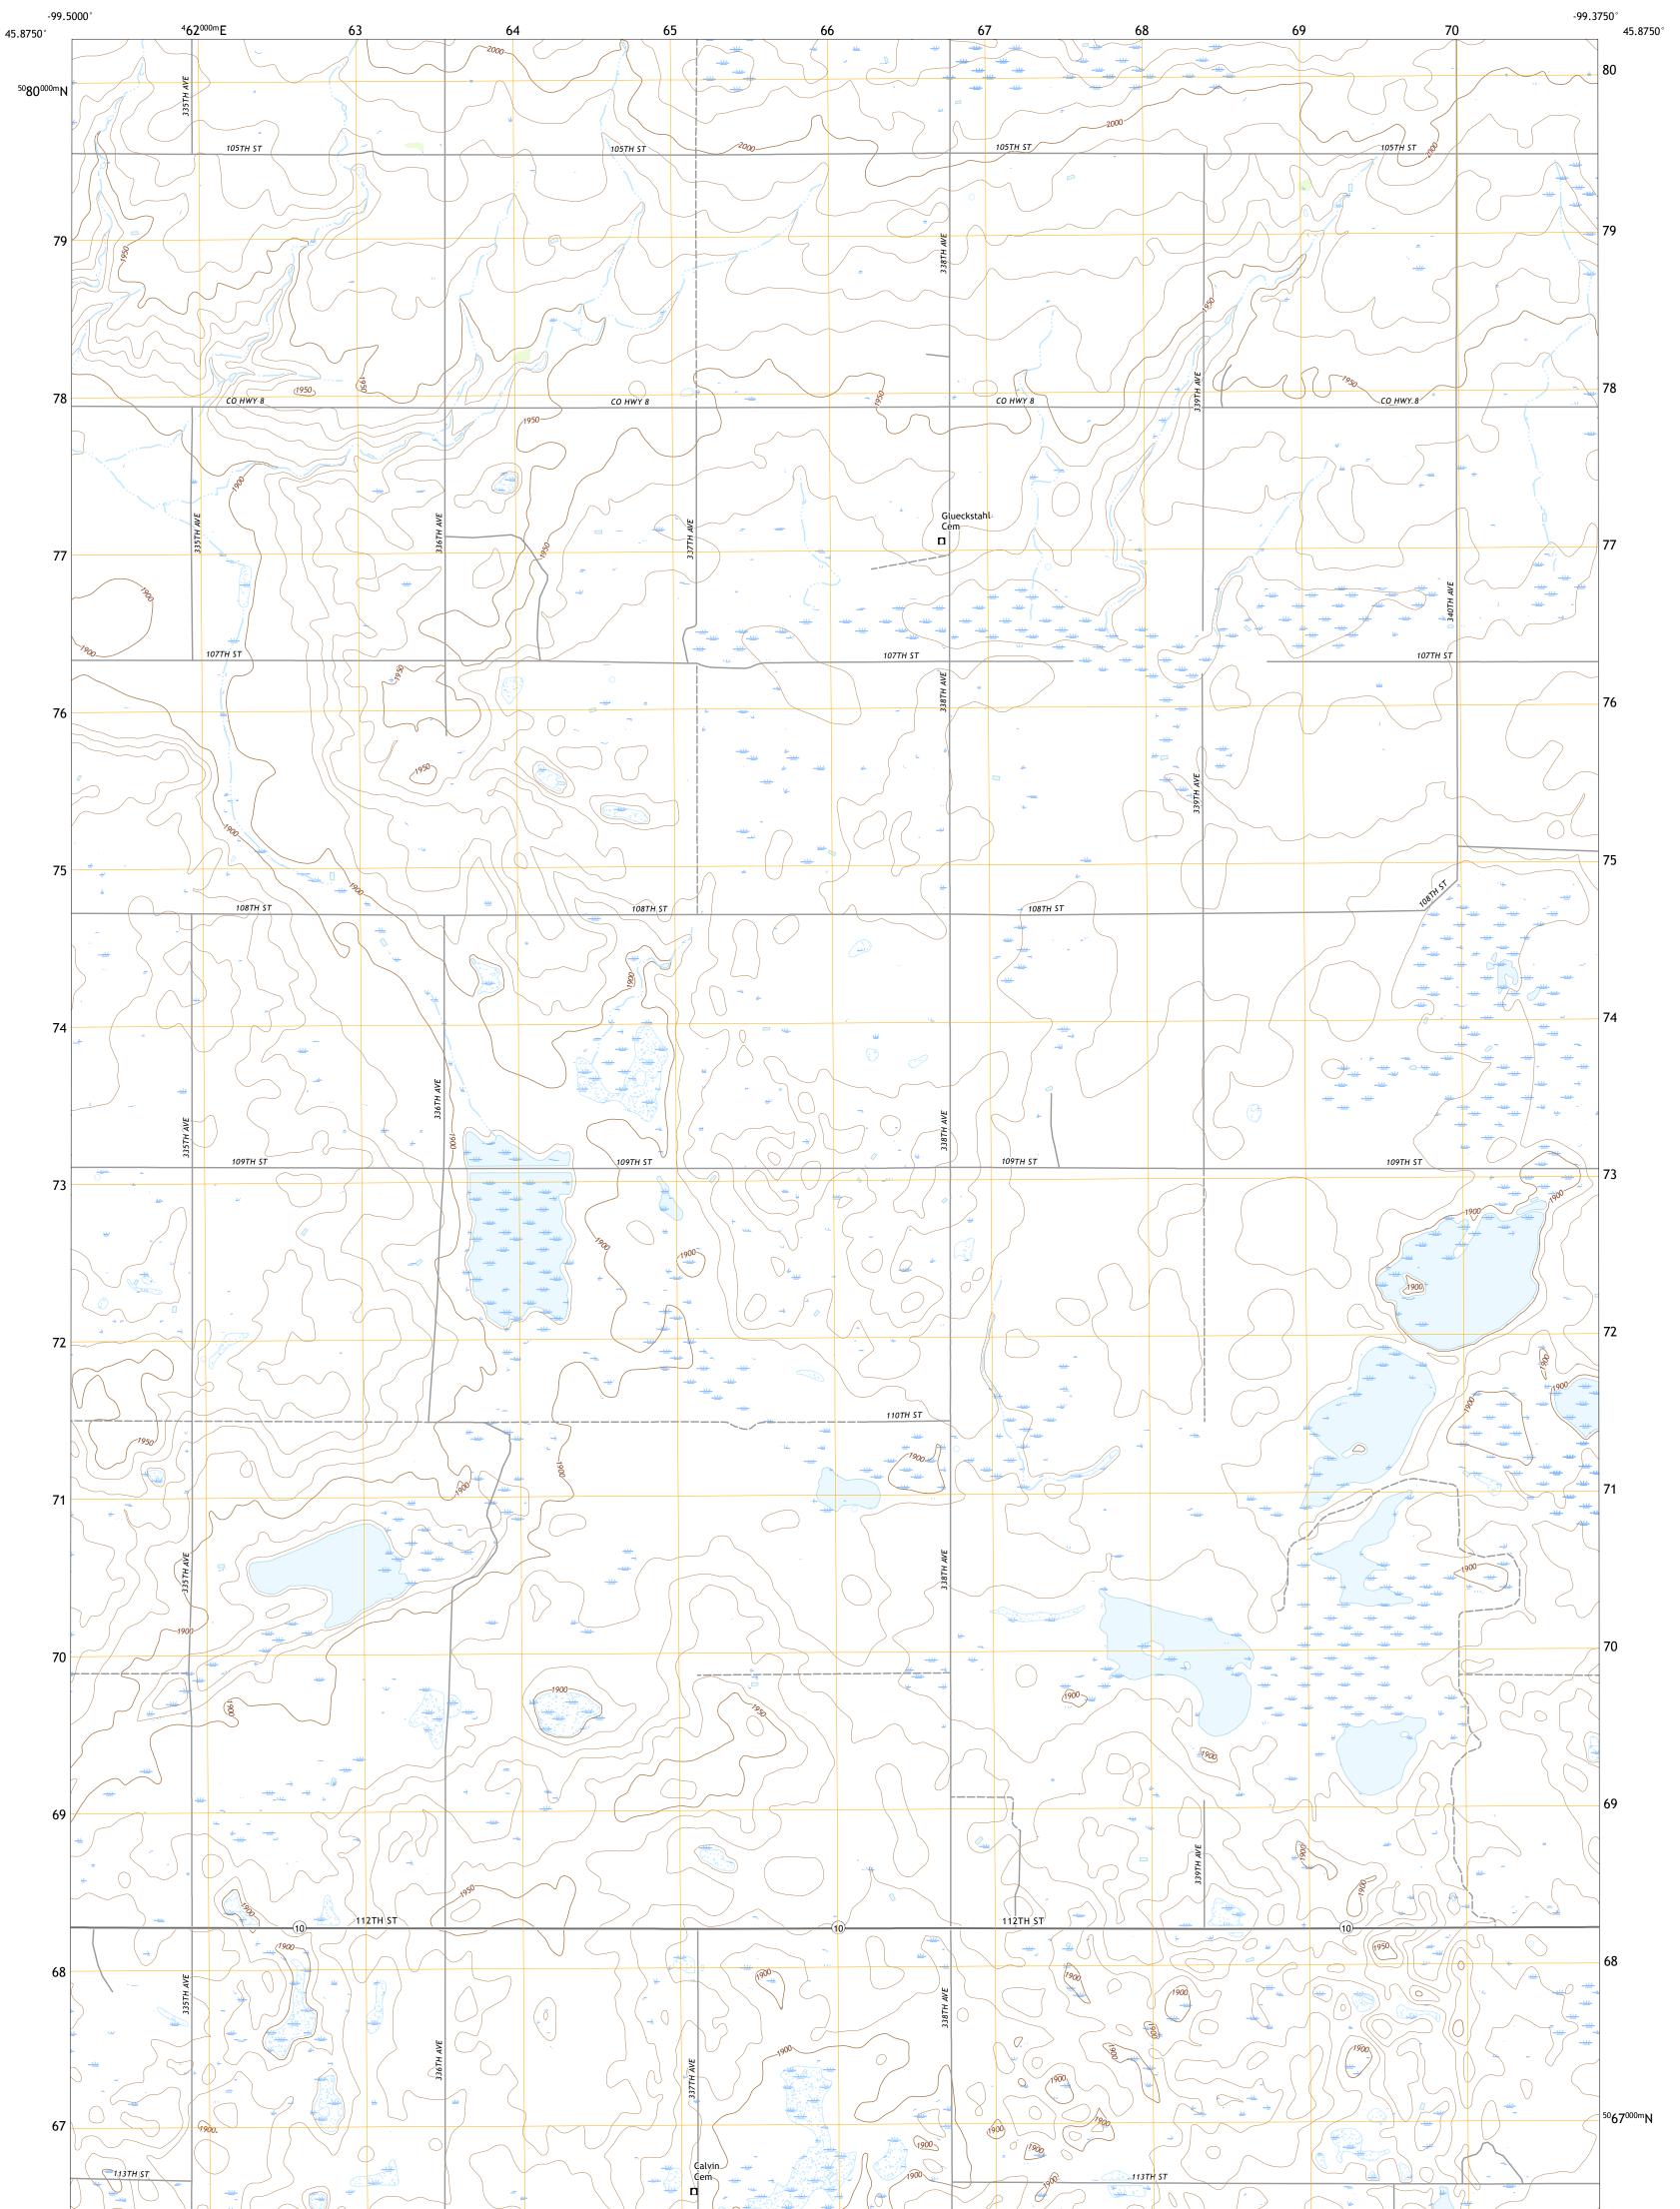

## The National Map US Topo

SCHUMACHER LAKE SW QUADRANGLE SOUTH DAKOTA - MCPHERSON COUNTY 7.5-MINUTE SERIES

Produced by the United States Geological Survey North American Datum of 1983 (NAD83) World Geodetic System of 1984 (WGS84). Projection and 1 000-meter grid:Universal Transverse Mercator, Zone 14T This map is not a legal document. Boundaries may be generalized for this map scale. Private lands within government reservations may not be shown. Obtain permission before entering private lands.

Imagery......NAIP, August 2016 - October 2016 Roads......U.S. Census Bureau, 2017 Names......GNIS, 1980 - 2016 Hydrography......GNIS, 1980 - 2015 Contours.....National Hydrography Dataset, 2005 - 2012 Boundaries.....Multiple sources; see metadata file 2014 - 2016 Public Land Survey System.....BLM, 2017 Wetlands.....BKS National Wetlands Inventory 1979 - 1984