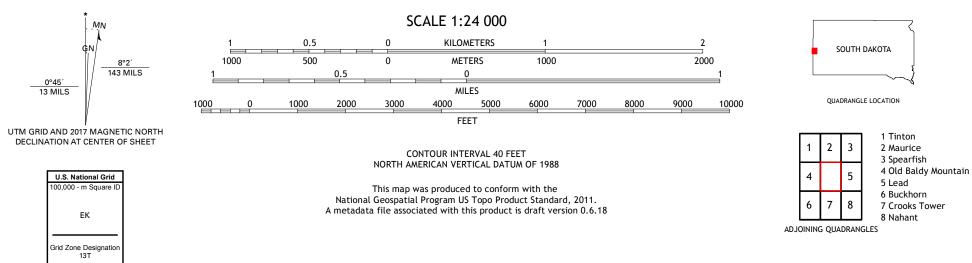

Produced by the United States Geological Survey North American Datum of 1983 (NAD83) World Geodetic System of 1984 (WGS84). Projection and 1 000-meter grid:Universal Transverse Mercator, Zone 13T This map is not a legal document. Boundaries may be generalized for this map scale. Private lands within government reservations may not be shown. Obtain permission before entering private lands.

\_\_\_\_0°45′ 13 MILS

ROAD CLASSIFICATION Expressway Local Connector Secondary Hwy Local Road Ramp 4WD US Route State Route lnterstate Route FS Passenger FS High Clearance Route FS Primary Route Route Check with local Forest Service unit for current travel conditions and restrictions.