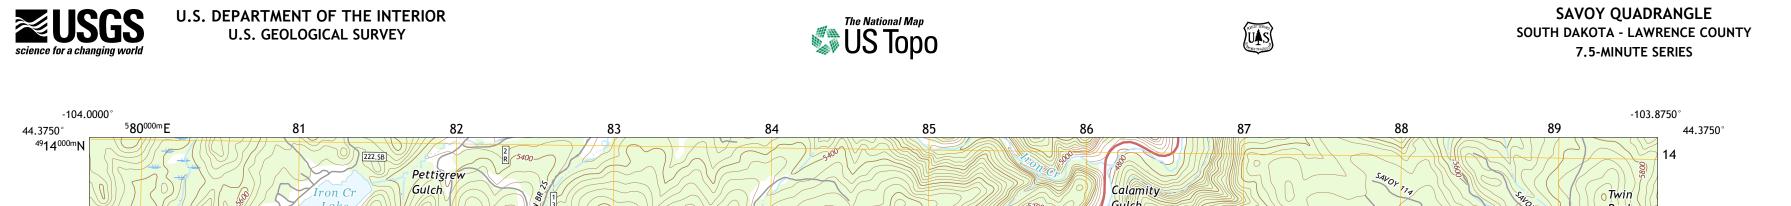

Produced by the United States Geological Survey North American Datum of 1983 (NAD83) World Geodetic System of 1984 (WGS84). Projection and 1 000-meter grid:Universal Transverse Mercator, Zone 13T This map is not a legal document. Boundaries may be generalized for this map scale. Private lands within government reservations may not be shown. Obtain permission before entering private lands.

.....NAIP, September 2016 - October 2016 Imagery.... Roads..... Hydrography......National Hydrography Dataset, 2006 - 2017 Contours......National Elevation Dataset, 2001 Boundaries......Multiple sources; see metadata file 2017 Public Land Survey System.......BLM, 2017 Wetlands..........FWS National Wetlands Inventory 1981 - 1982

\_\_\_\_0°45′ 13 MILS



ROAD CLASSIFICATION Expressway Local Connect