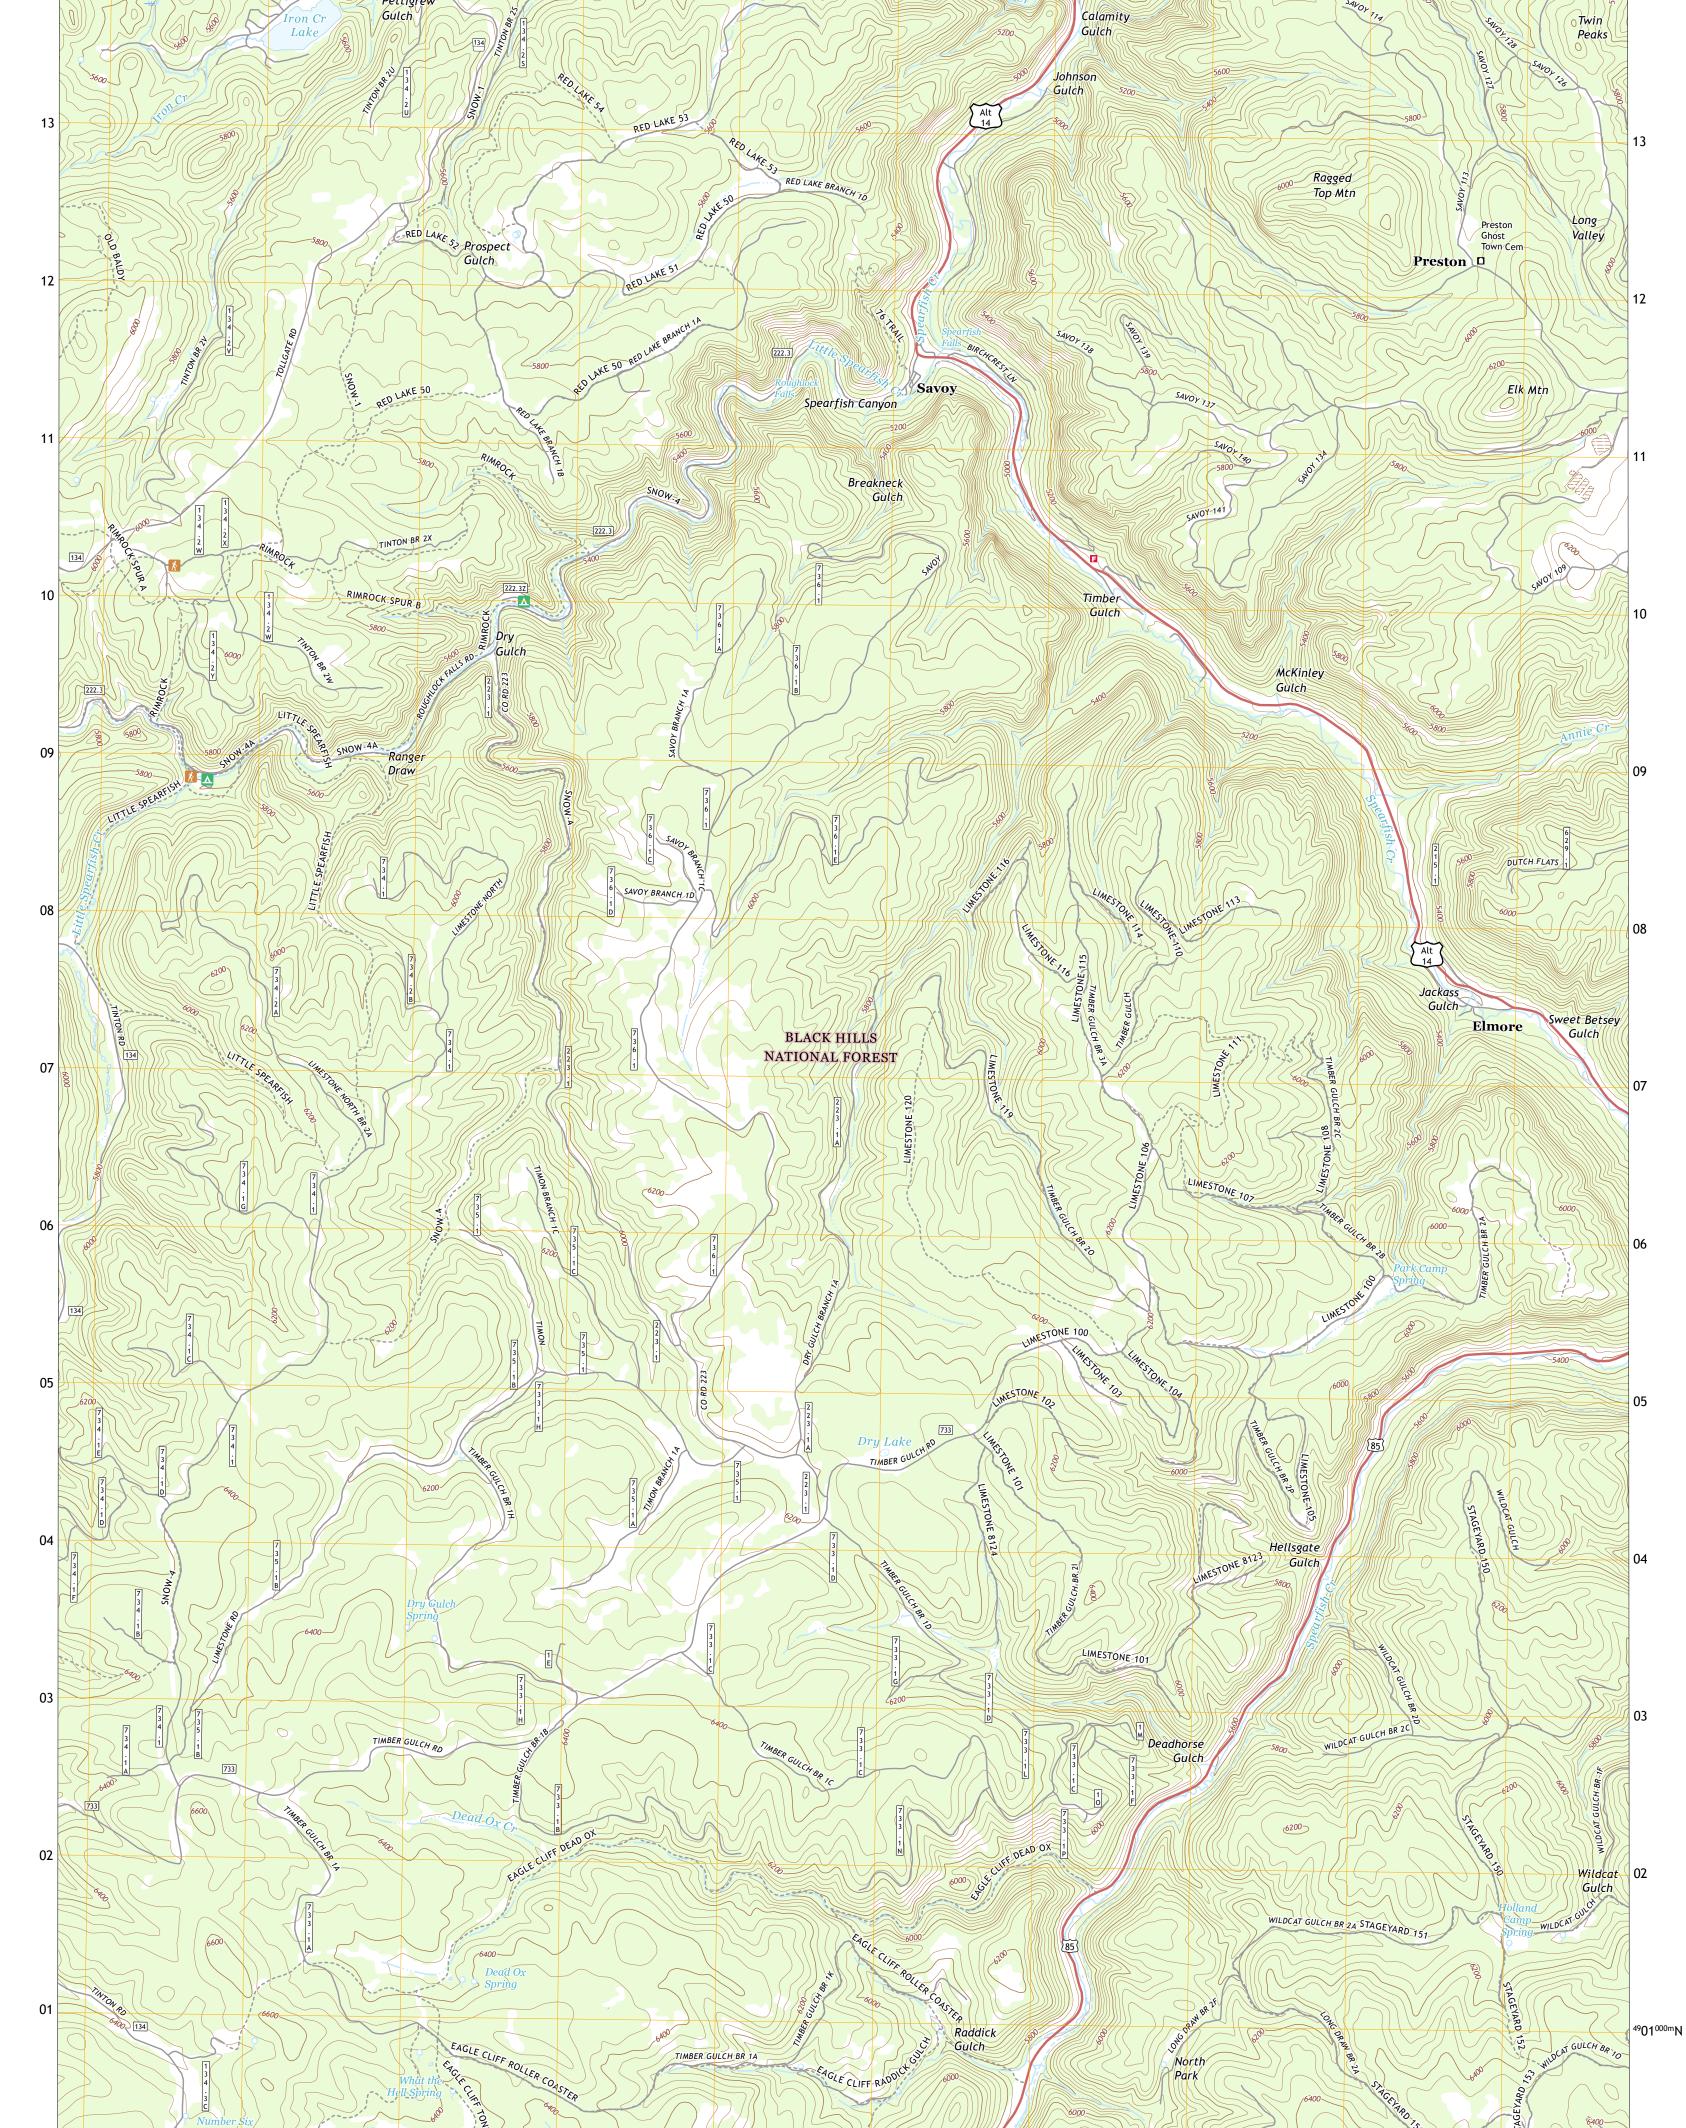

Produced by the United States Geological Survey North American Datum of 1983 (NAD83) World Geodetic System of 1984 (WGS84). Projection and 1 000-meter grid:Universal Transverse Mercator, Zone 13T This map is not a legal document. Boundaries may be generalized for this map scale. Private lands within government reservations may not be shown. Obtain permission before entering private lands.

.....NAIP, September 2016 - October 2016 Imagery.... Roads..... Hydrography......National Hydrography Dataset, 2006 - 2017 Contours......National Elevation Dataset, 2001 Boundaries......Multiple sources; see metadata file 2017 Public Land Survey System.......BLM, 2017 Wetlands..........FWS National Wetlands Inventory 1981 - 1982

\_\_\_\_0°45′ 13 MILS



ROAD CLASSIFICATION Expressway Local Connector