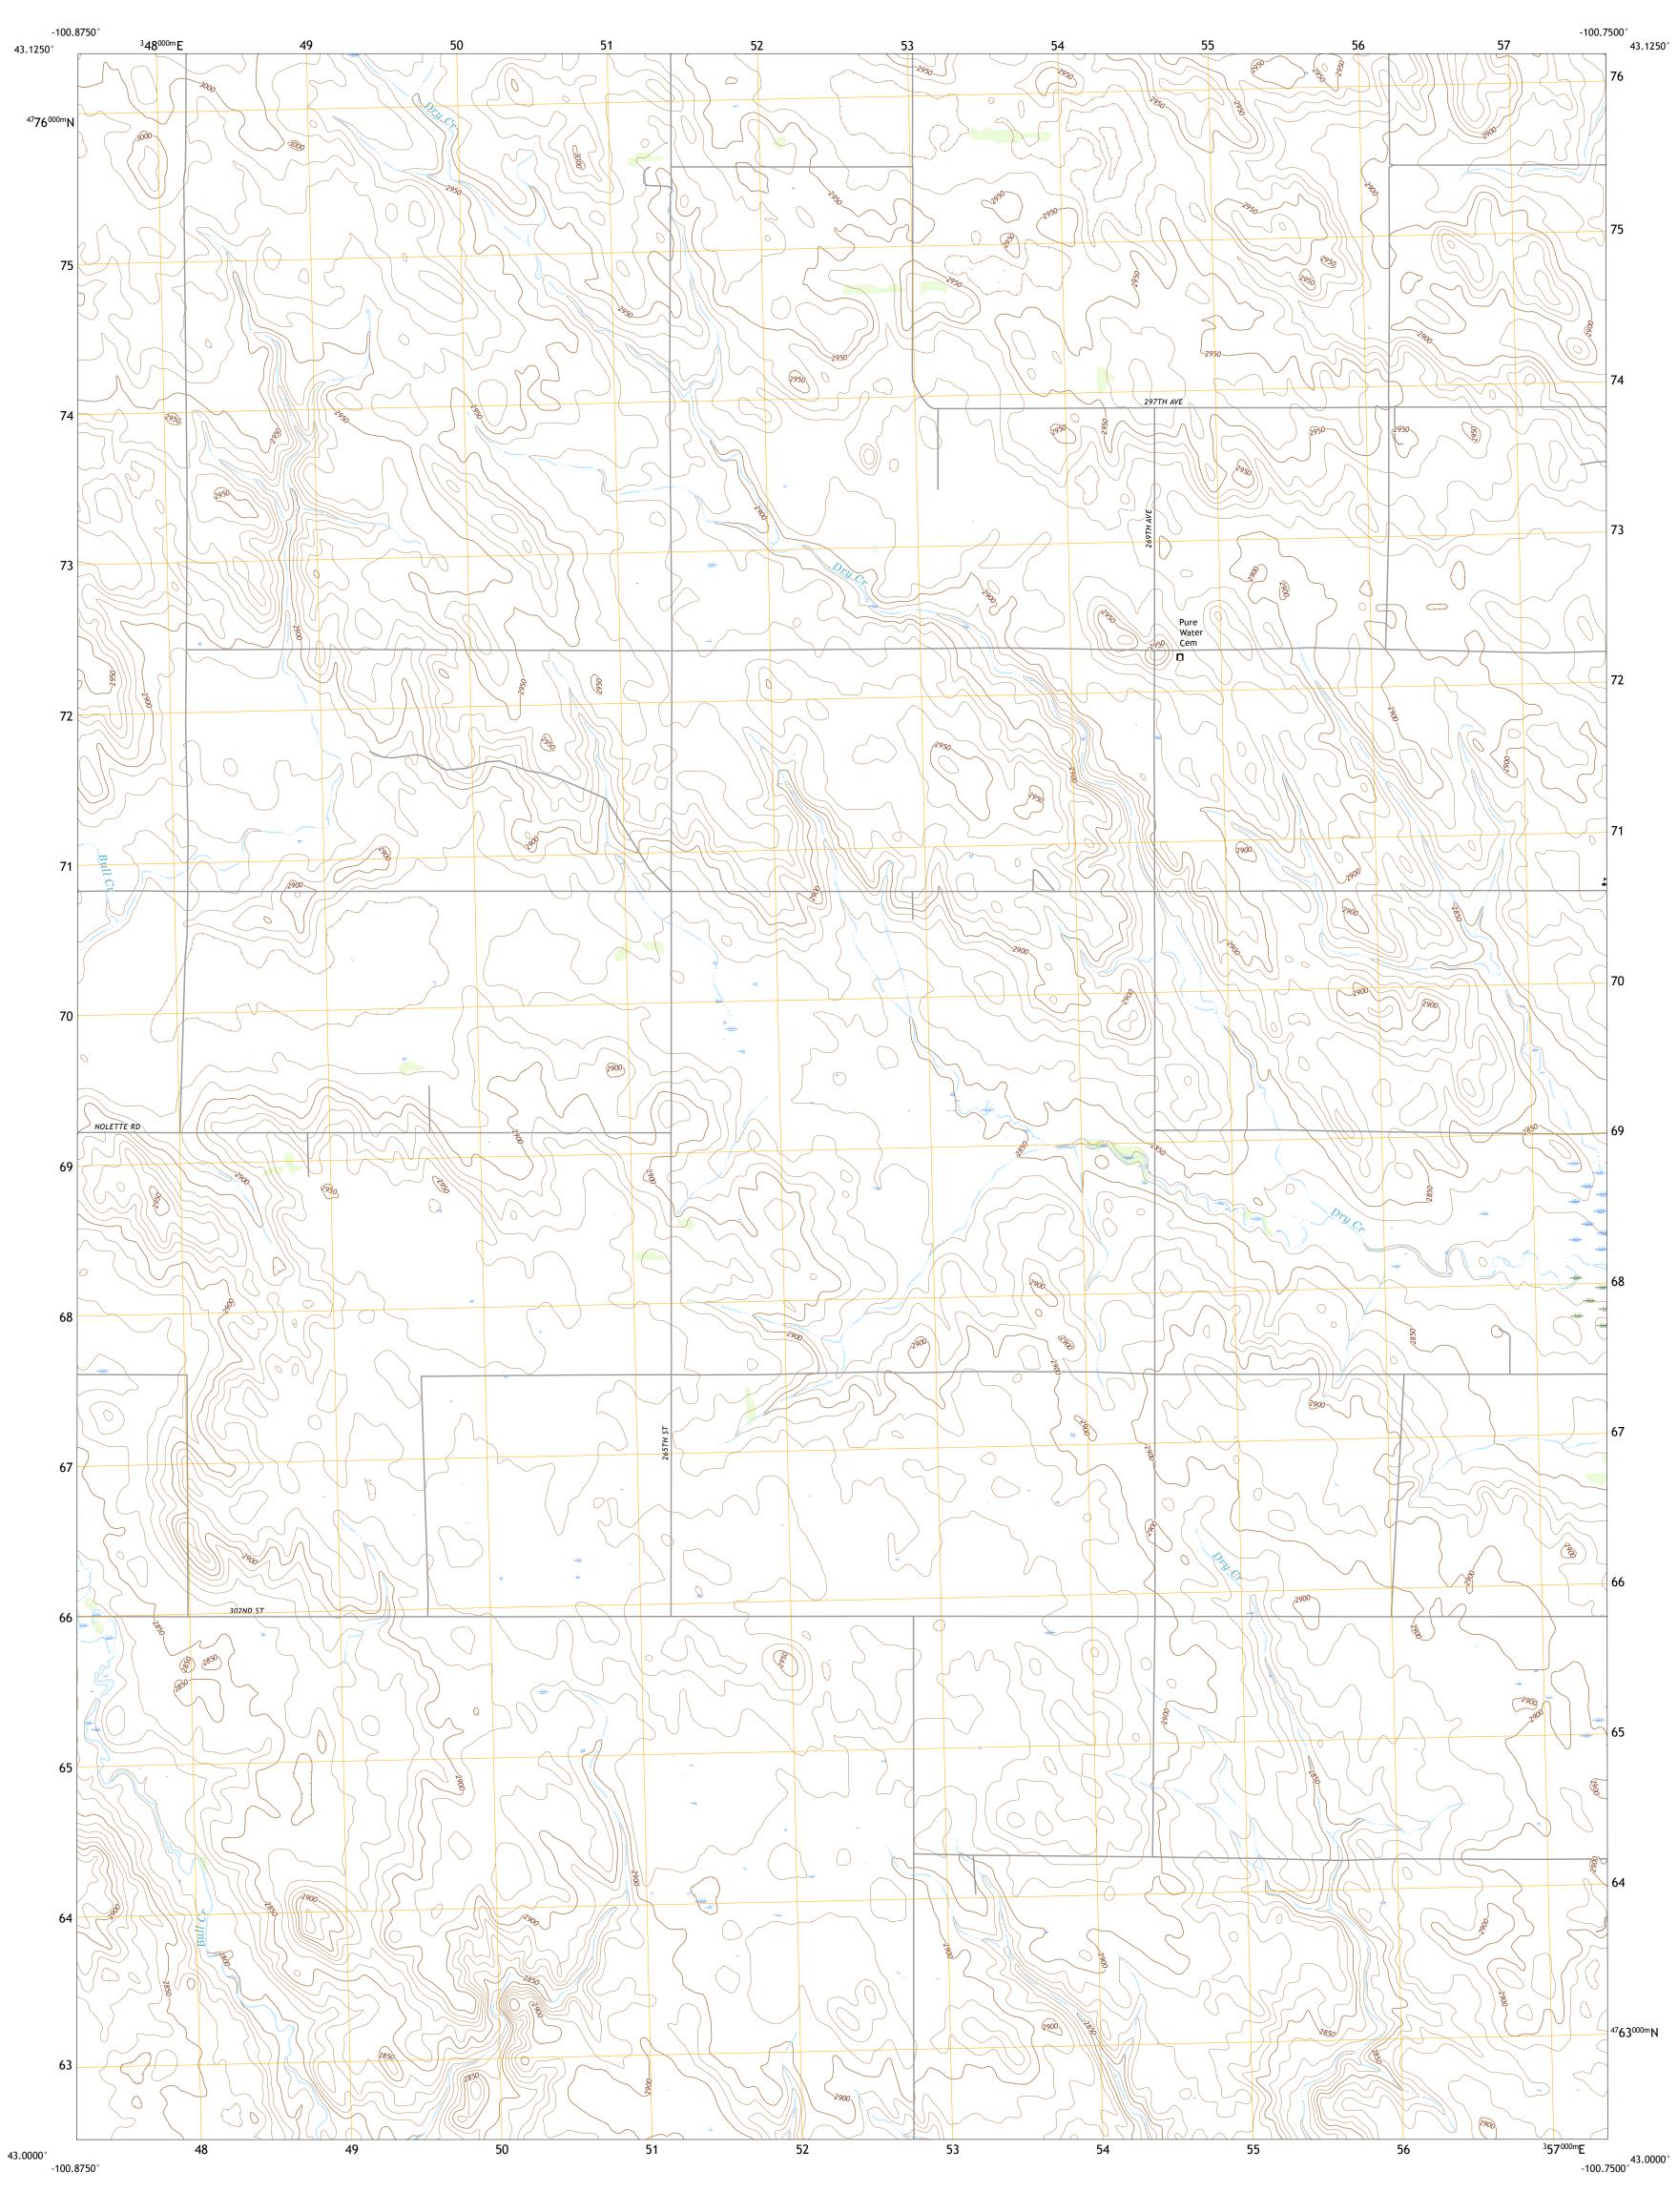

6 Kilgore 7 Crookston West 8 Crookston East

ADJOINING QUADRANGLES

SAINT FRANCIS SE, SD

2017

This map was produced to conform with the National Geospatial Program US Topo Product Standard, 2011. A metadata file associated with this product is draft version 0.6.18