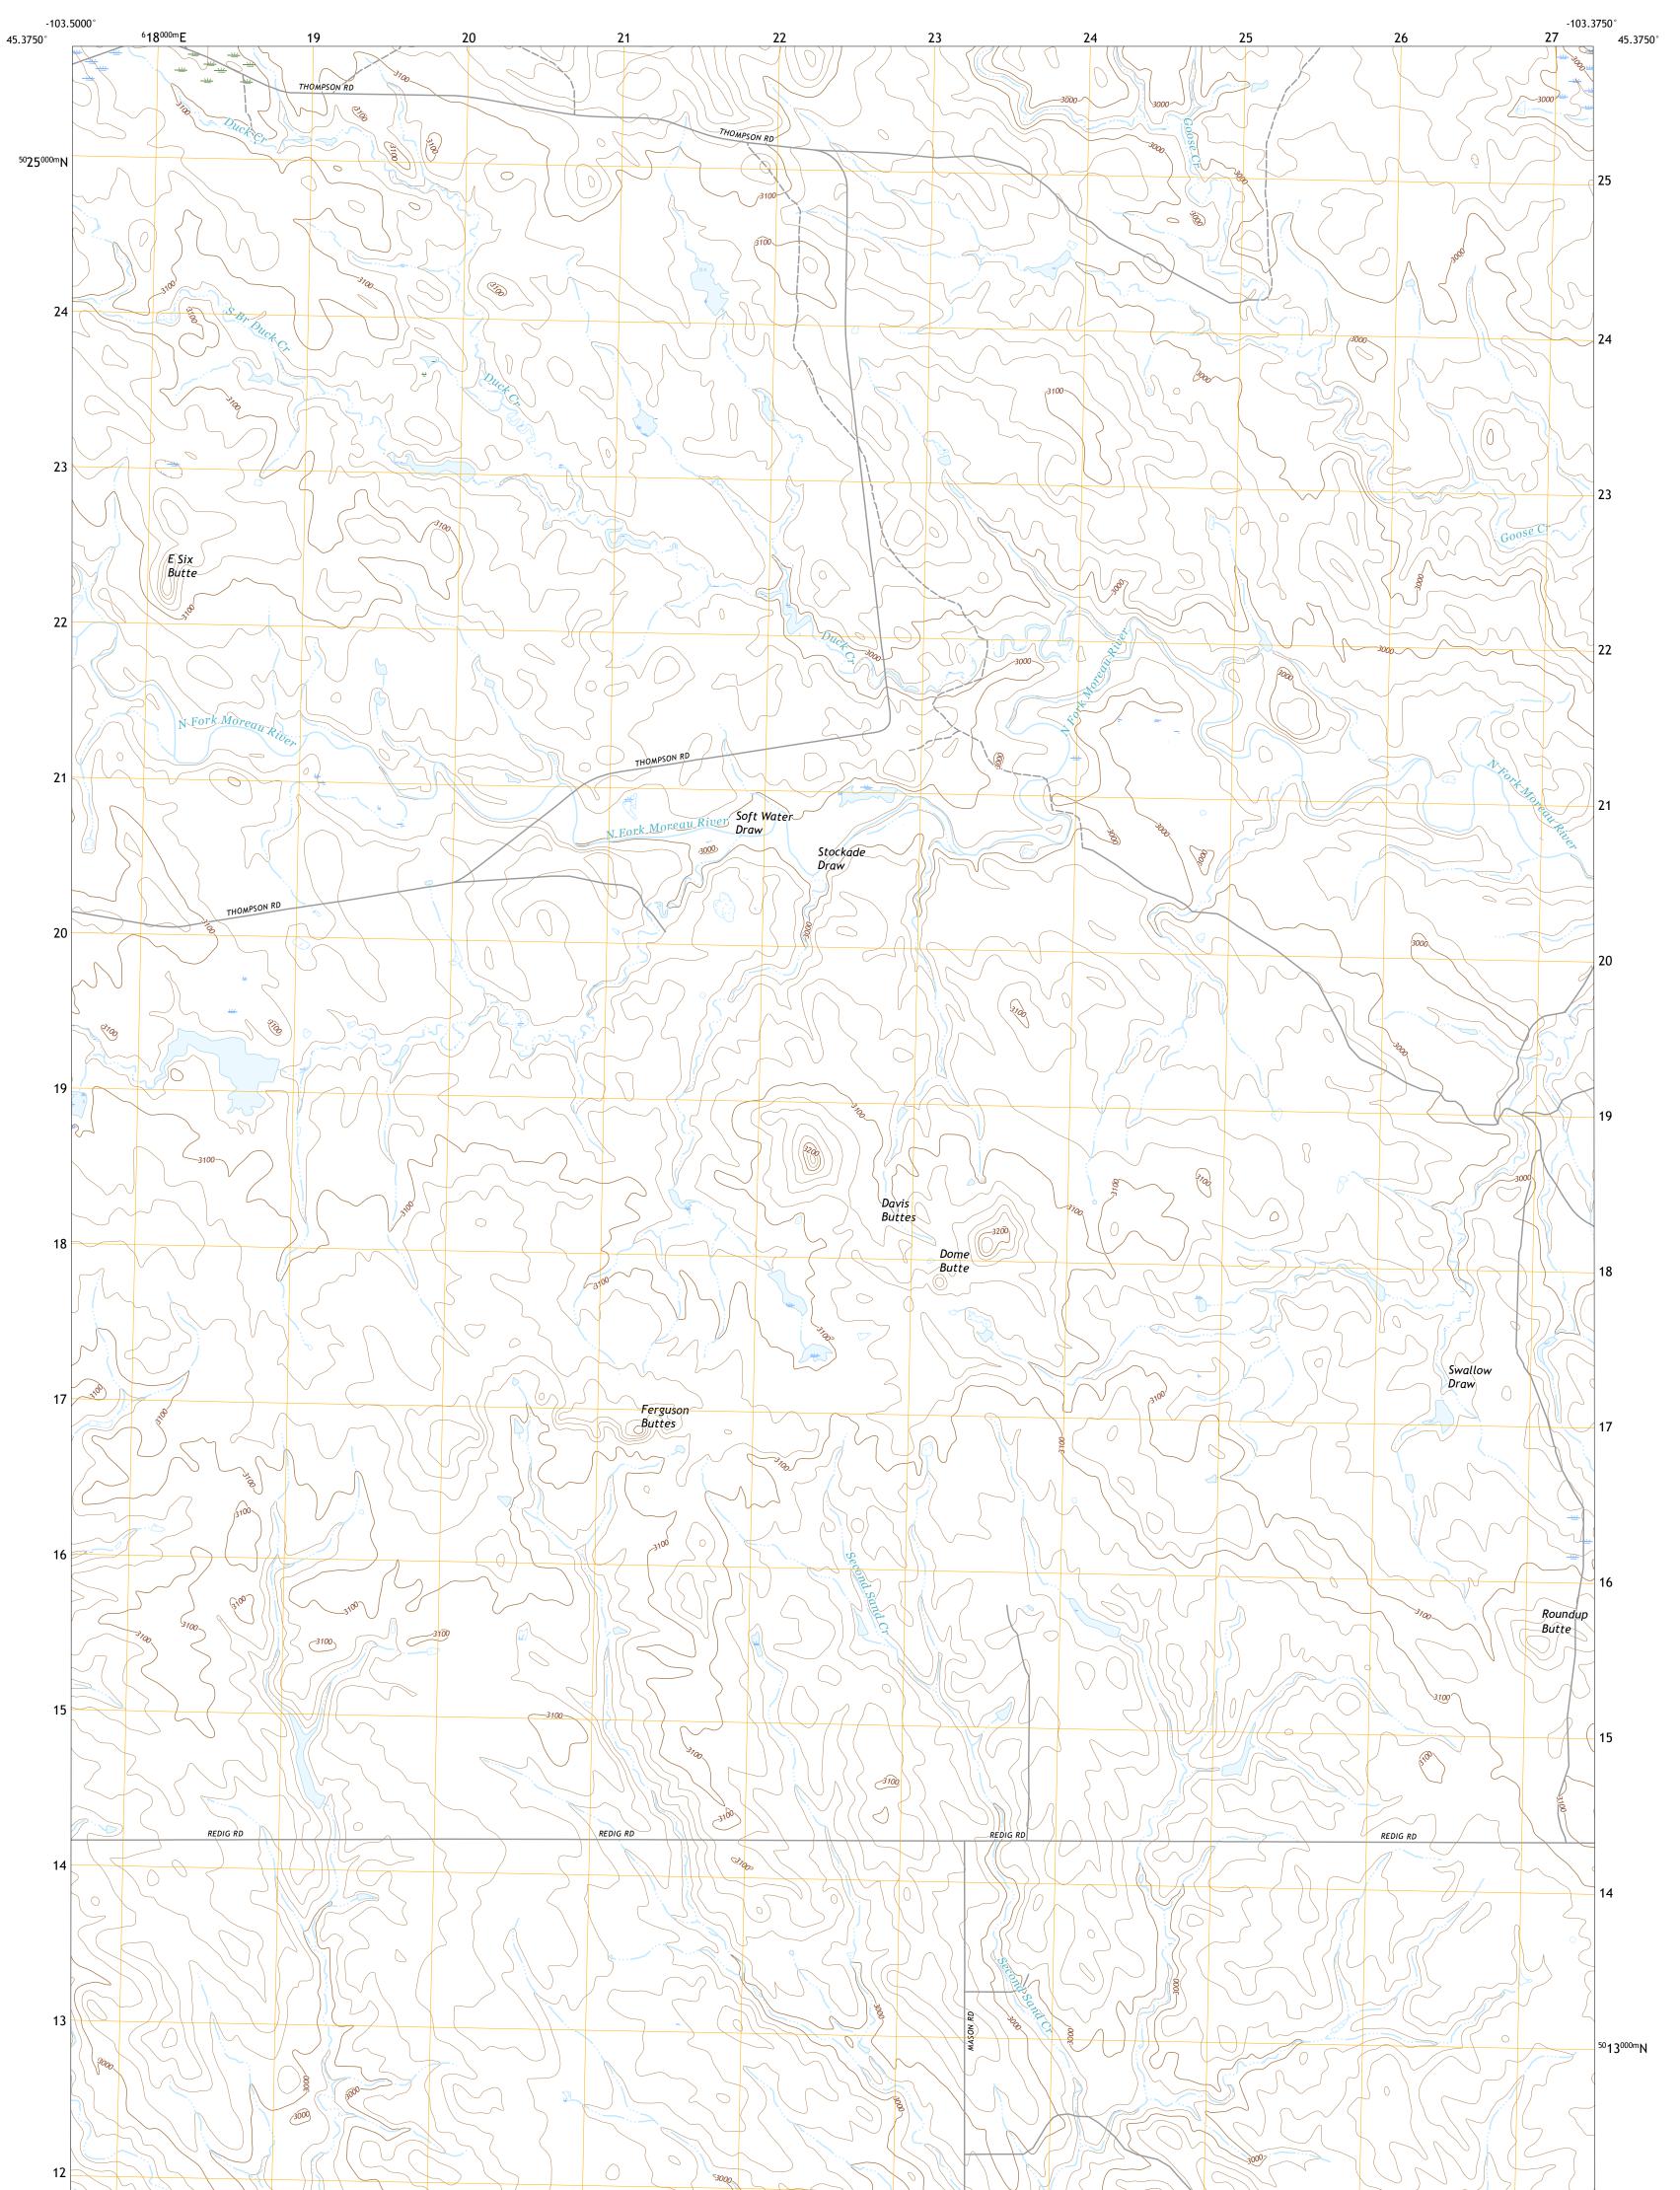

## U.S. DEPARTMENT OF THE INTERIOR U.S. GEOLOGICAL SURVEY

ROUNDUP BUTTE QUADRANGLE SOUTH DAKOTA - HARDING COUNTY 7.5-MINUTE SERIES

Produced by the United States Geological Survey North American Datum of 1983 (NAD83) World Geodetic System of 1984 (WGS84). Projection and 1 000-meter grid:Universal Transverse Mercator, Zone 13T This map is not a legal document. Boundaries may be generalized for this map scale. Private lands within government reservations may not be shown. Obtain permission before entering private lands.

Imagery.NAIP, September 2016 - October 2016Roads.U.S.CensusBureau,2017Names.........GNIS, 1980 - 2016Hydrography.NationalHydrography Dataset,2004 - 2011Contours......NationalElevationDataset,2012Boundaries......Multiple sources; seemetadata file2014 - 2016PublicLandSurveySystem........BLM,2017Wetlands.......FWSNationalWetlandsInventory1983