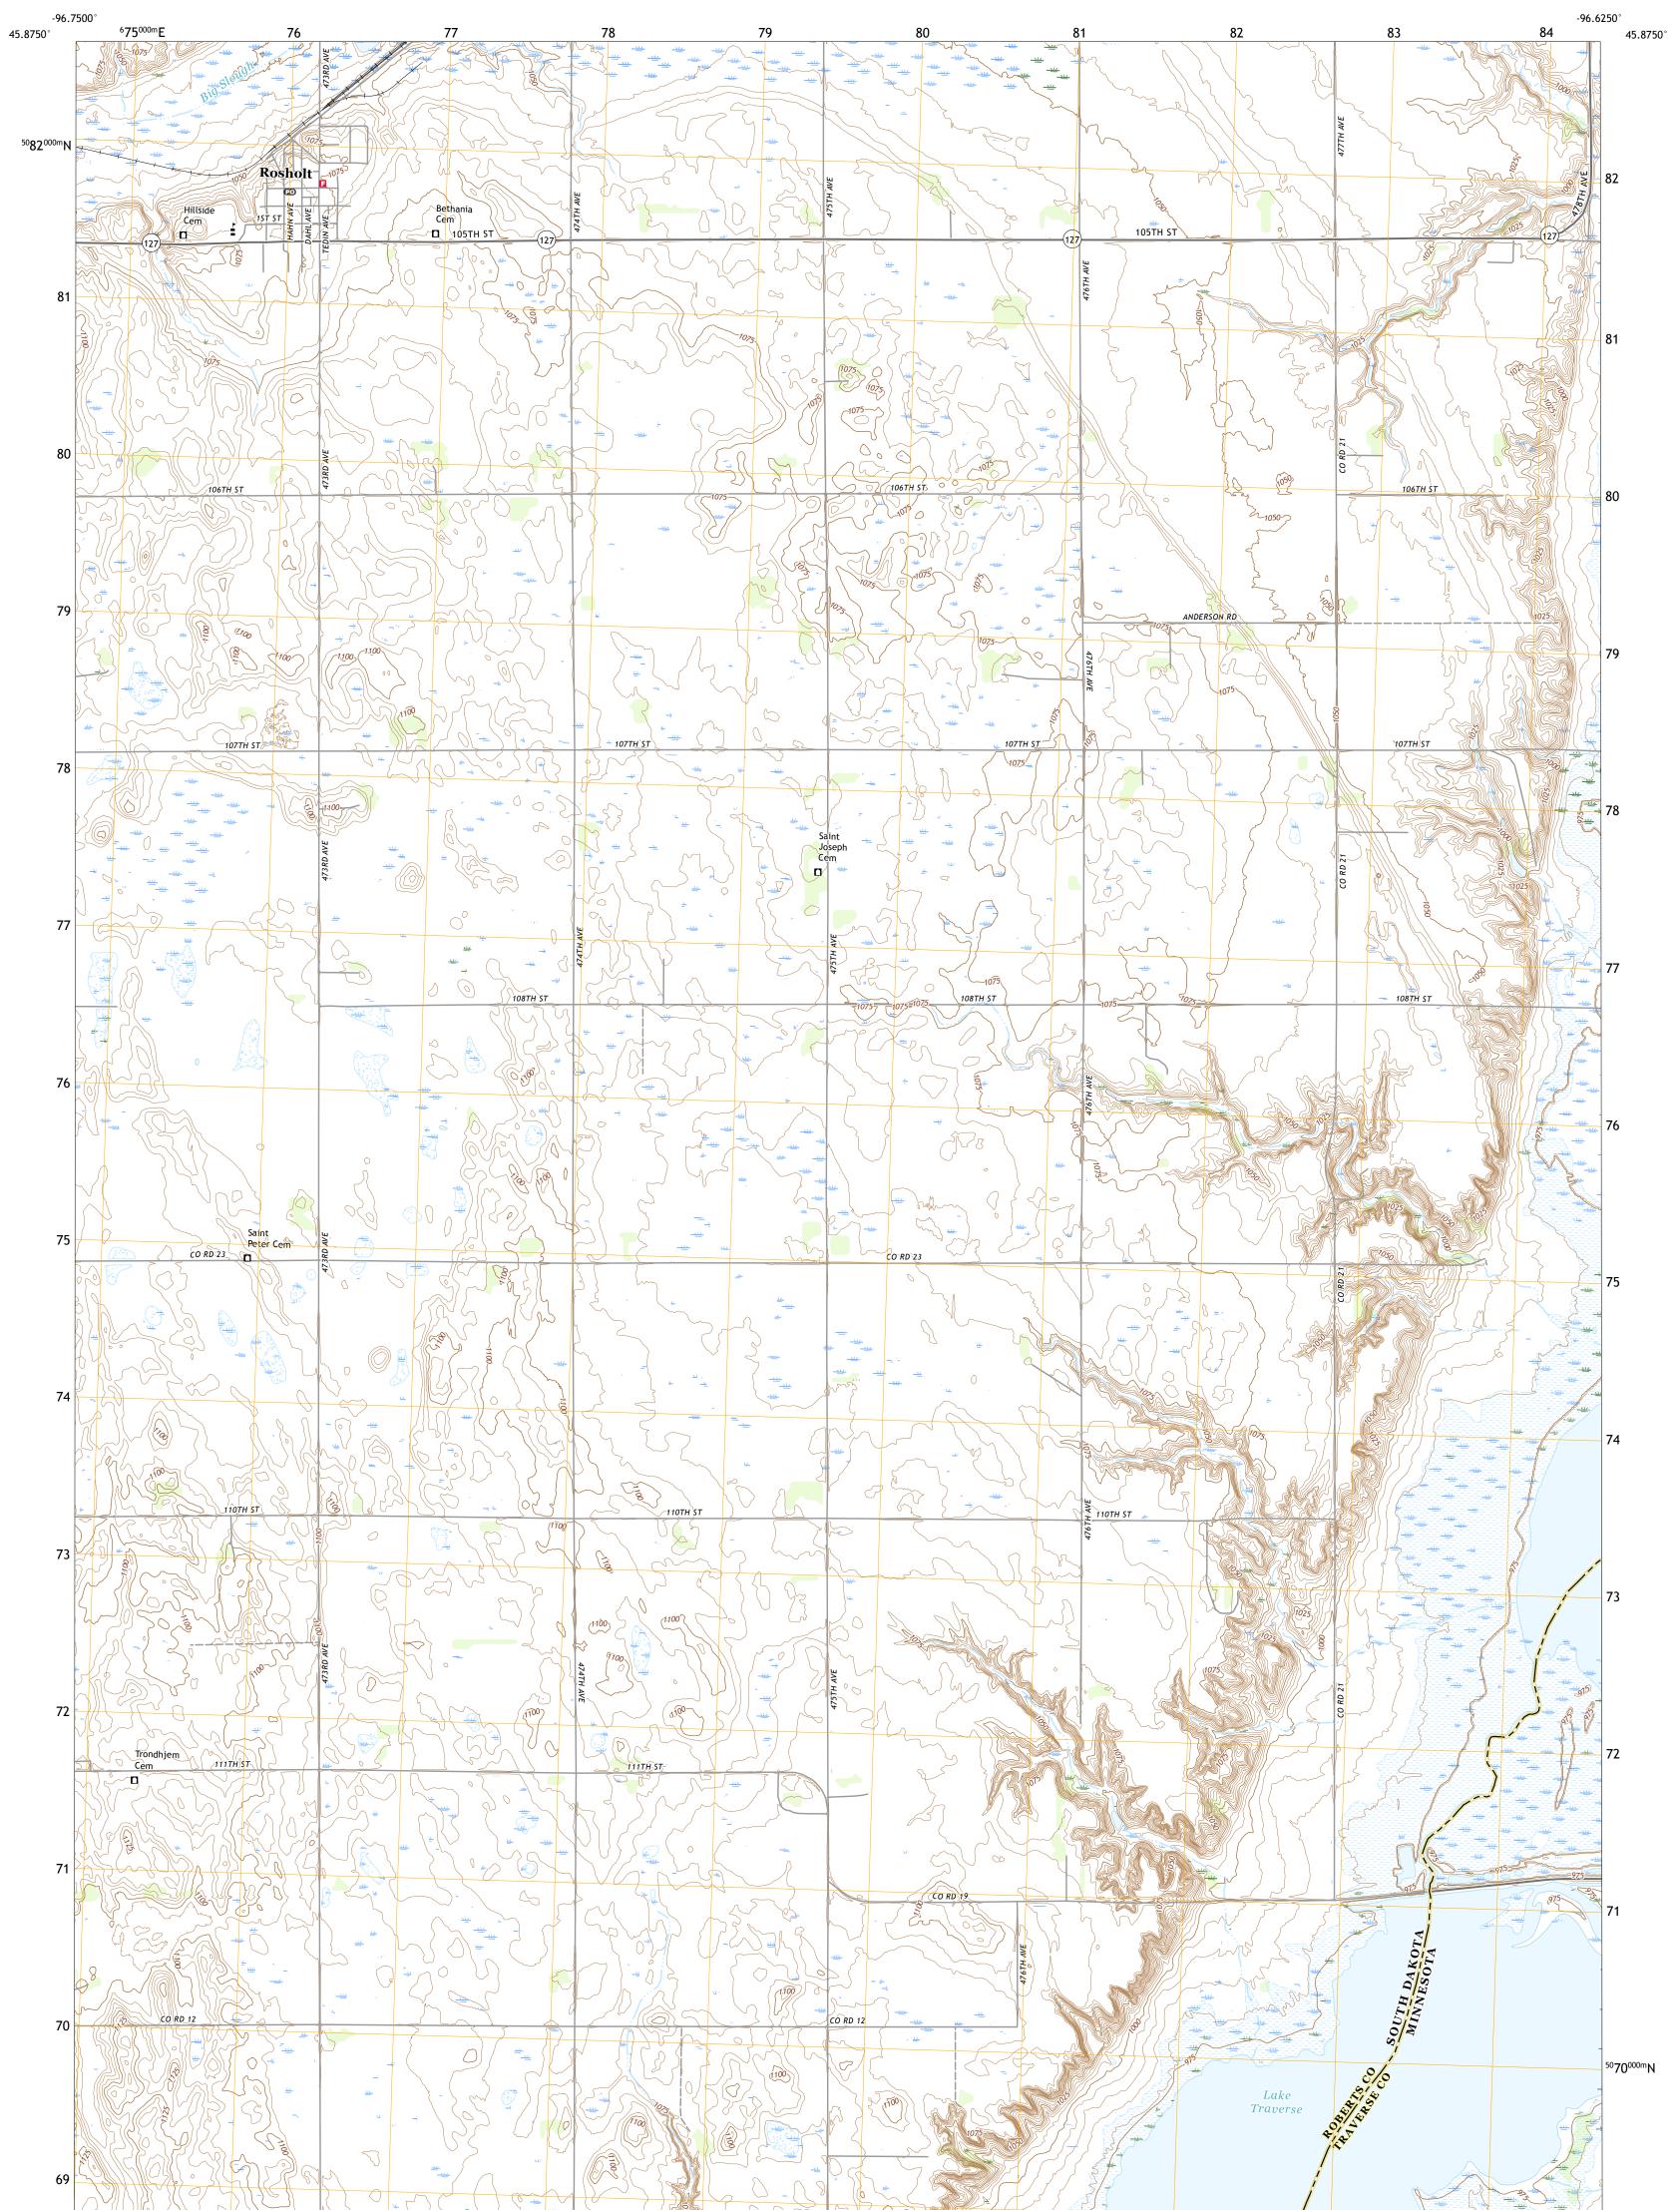

## U.S. DEPARTMENT OF THE INTERIOR U.S. GEOLOGICAL SURVEY

ROSHOLT QUADRANGLE SOUTH DAKOTA - MINNESOTA 7.5-MINUTE SERIES

Produced by the United States Geological Survey North American Datum of 1983 (NAD83) World Geodetic System of 1984 (WGS84). Projection and 1 000-meter grid:Universal Transverse Mercator, Zone 14T This map is not a legal document. Boundaries may be generalized for this map scale. Private lands within government reservations may not be shown. Obtain permission before entering private lands.