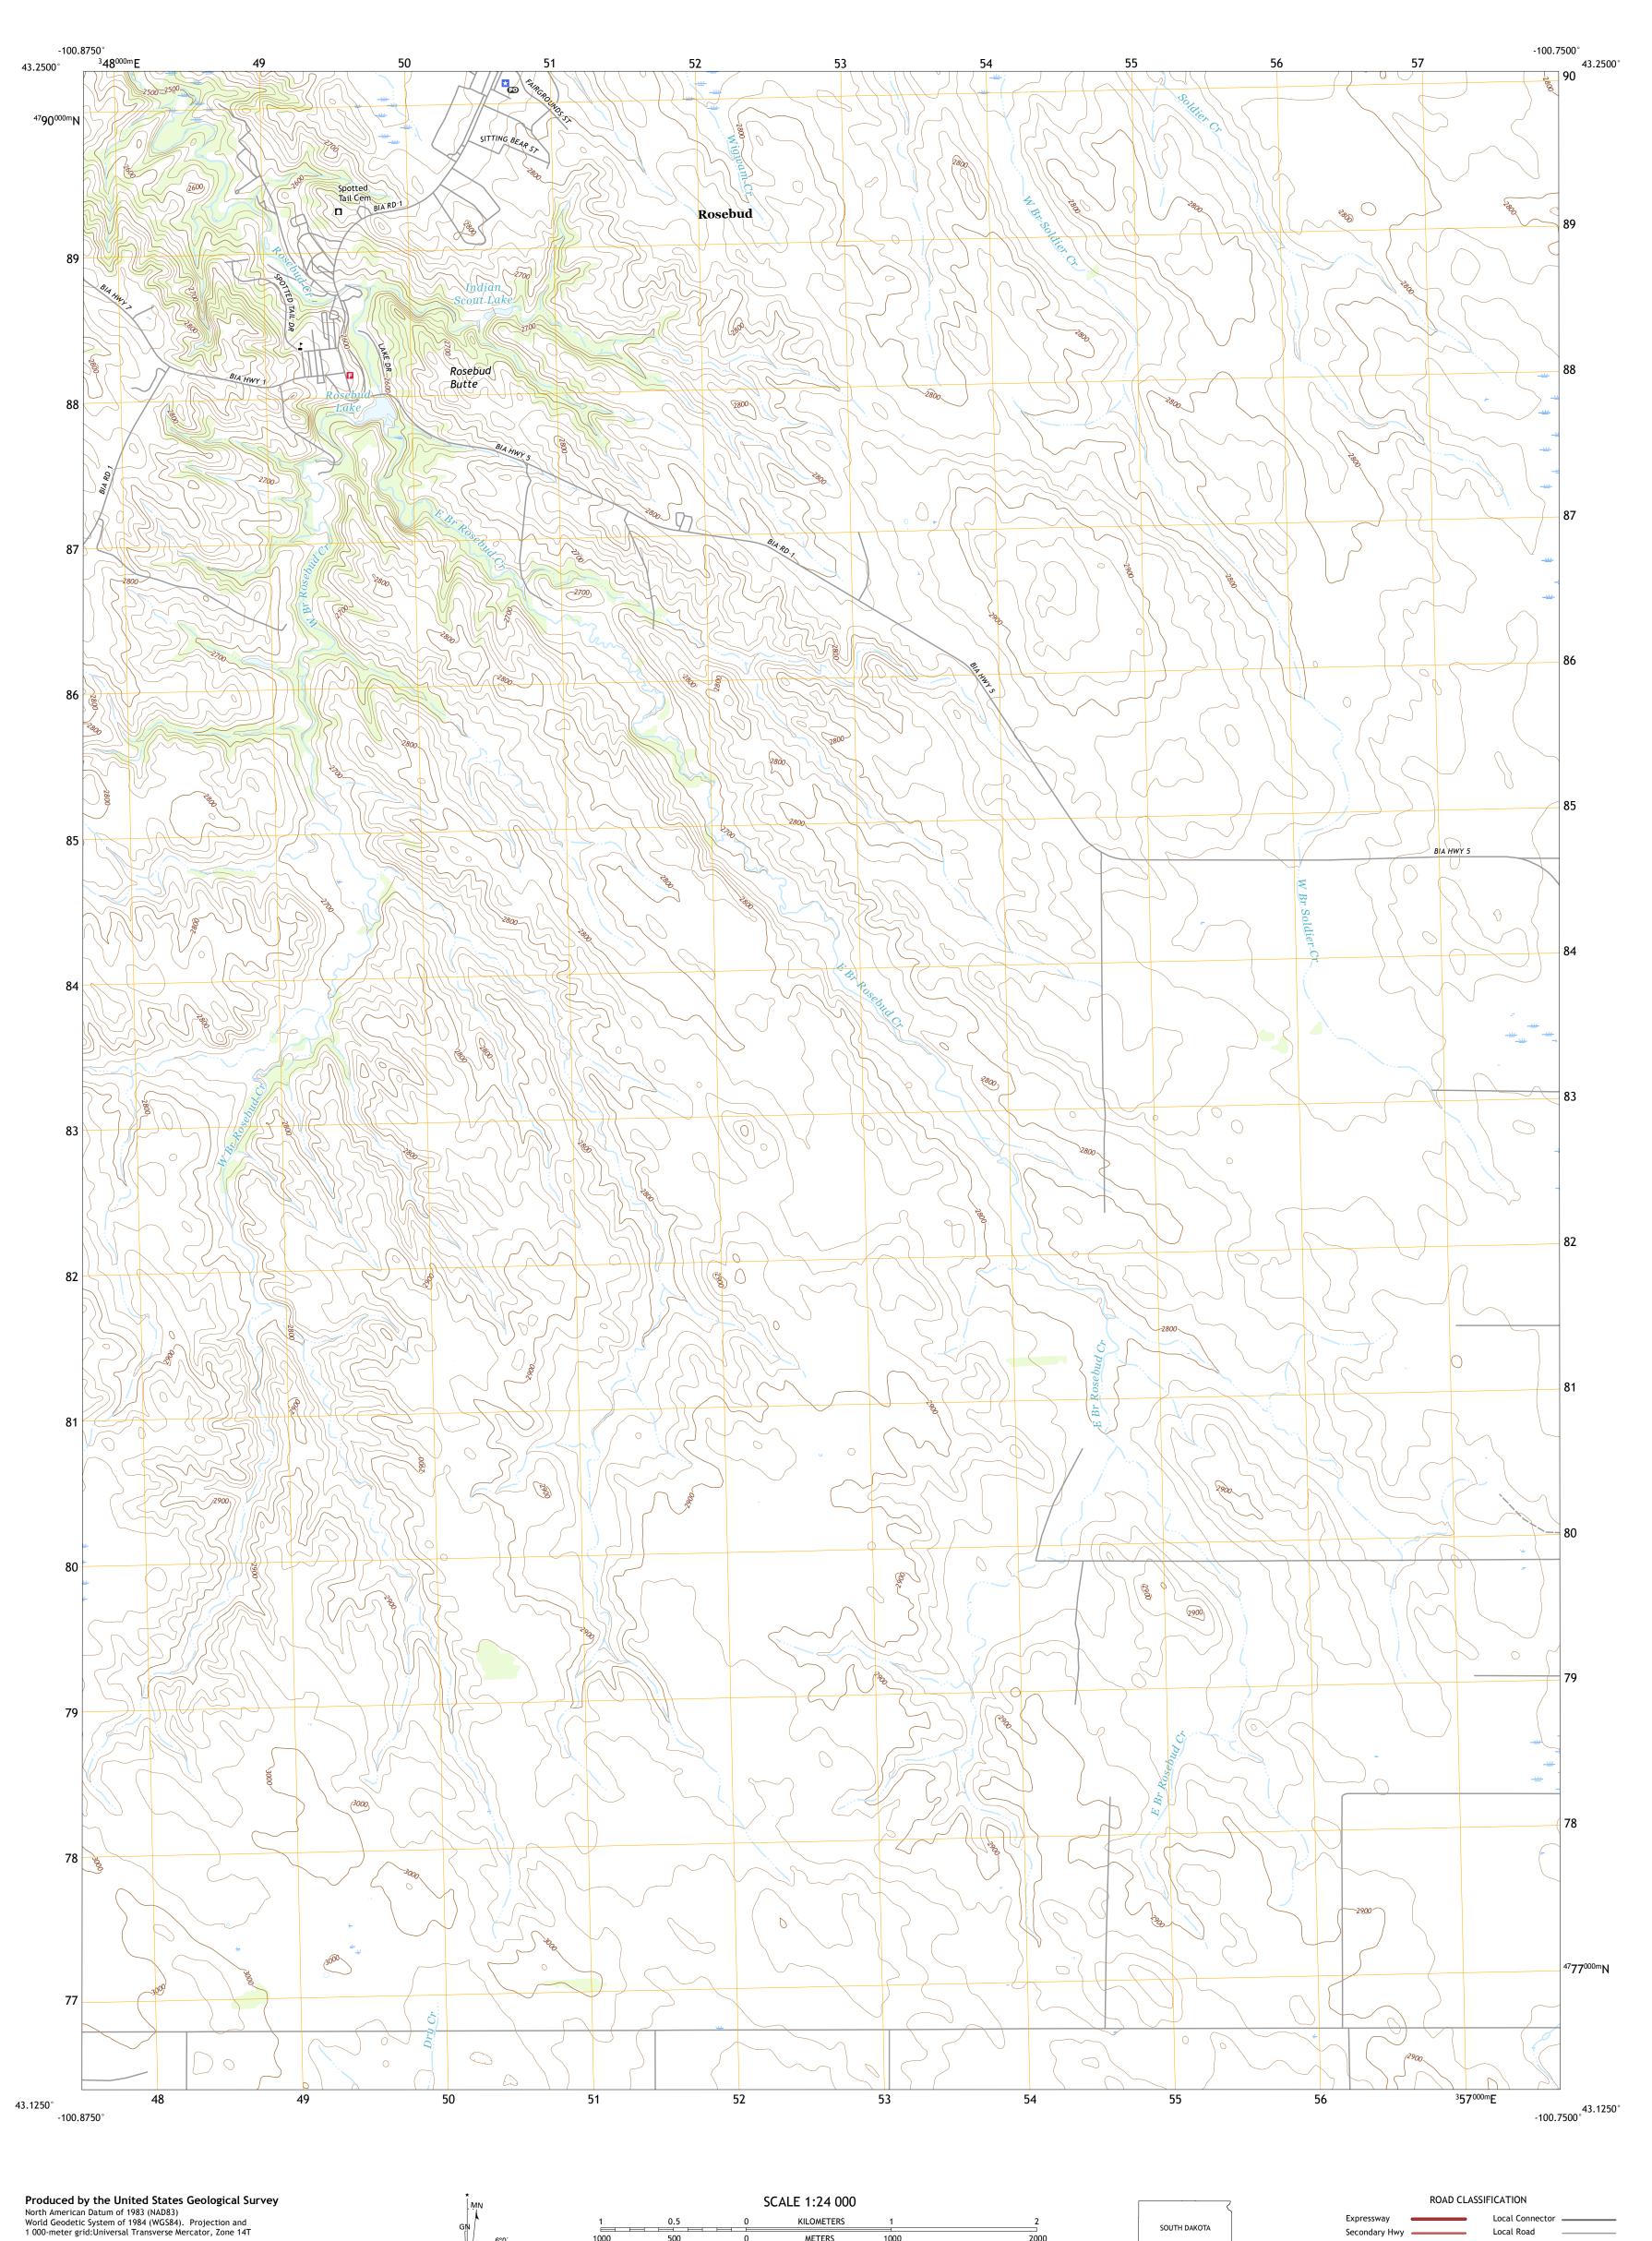

METERS

MILES

4000 5000

FEET

CONTOUR INTERVAL 20 FEET NORTH AMERICAN VERTICAL DATUM OF 1988

This map was produced to conform with the National Geospatial Program US Topo Product Standard, 2011. A metadata file associated with this product is draft version 0.6.18

This map is not a legal document. Boundaries may be generalized for this map scale. Private lands within government reservations may not be shown. Obtain permission before

entering private lands.

1°14′ 22 MILS

UTM GRID AND 2017 MAGNETIC NORTH DECLINATION AT CENTER OF SHEET

LN

Grid Zone Designation 14T

2000

QUADRANGLE LOCATION

ADJOINING QUADRANGLES

1 Soldier Creek 2 Soldier Creek SE

4 Saint Francis 5 Olsonville NW

6 Saint Francis SW 7 Saint Francis SE 8 Olsonville SW

4WD

State Route

US Route

ROSEBUD, SD

2017

Interstate Route