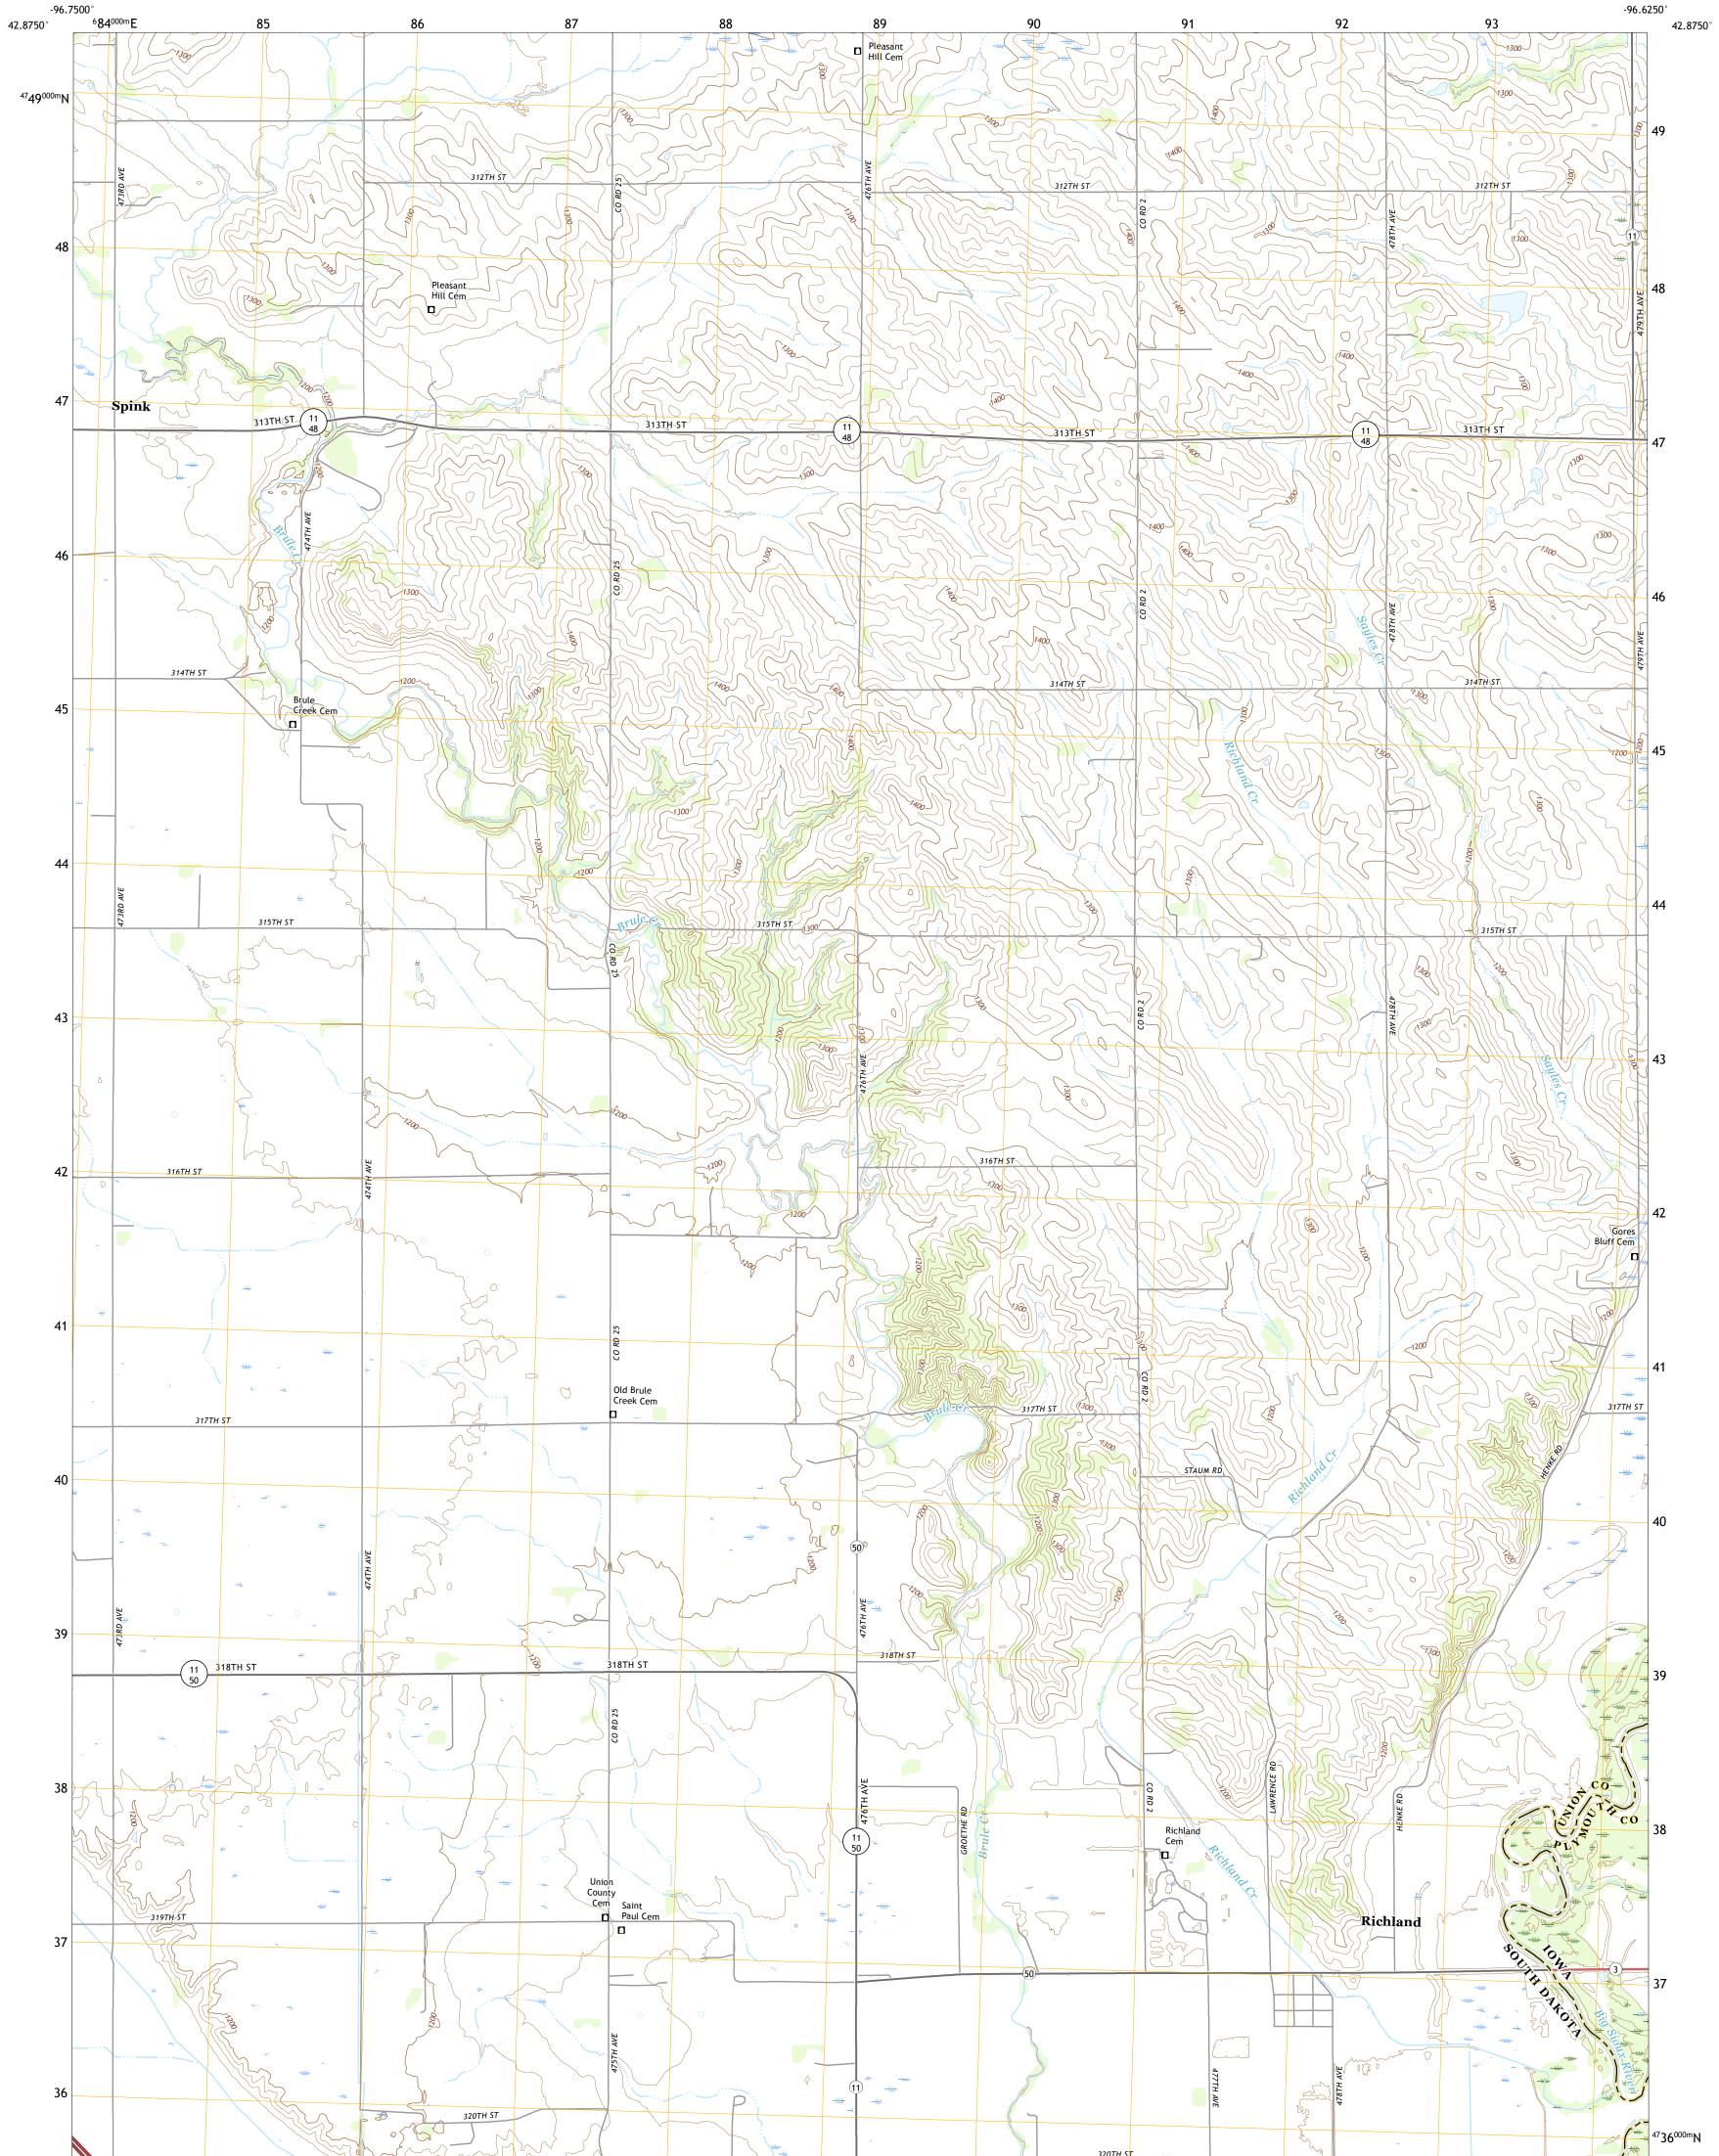

## U.S. DEPARTMENT OF THE INTERIOR U.S. GEOLOGICAL SURVEY

RICHLAND QUADRANGLE SOUTH DAKOTA - IOWA 7.5-MINUTE SERIES

Produced by the United States Geological Survey North American Datum of 1983 (NAD83) World Geodetic System of 1984 (WGS84). Projection and 1 000-meter grid:Universal Transverse Mercator, Zone 14T This map is not a legal document. Boundaries may be generalized for this map scale. Private lands within government reservations may not be shown. Obtain permission before entering private lands.

Imagery......NAIP, July 2015 - October 2016 Roads......ORIS, 1980 - 2016 Names......GNIS, 1980 - 2016 Hydrography......GNIS, 1980 - 2016 Contours.....National Hydrography Dataset, 2004 - 2016 Contours.....National Elevation Dataset, 2005 - 2014 Boundaries......Multiple sources; see metadata file 2014 - 2016 Public Land Survey System.......BLM, 2014 - 2017 Wetlands......FWS National Wetlands Inventory 1983 - 2002