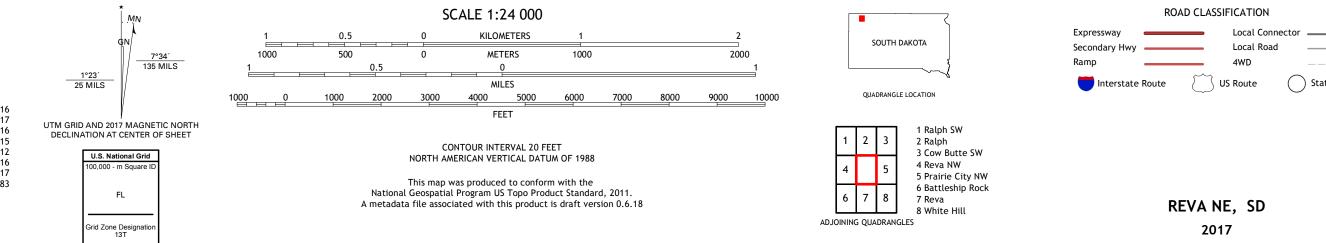

## U.S. DEPARTMENT OF THE INTERIOR U.S. GEOLOGICAL SURVEY

REVA NE QUADRANGLE SOUTH DAKOTA - HARDING COUNTY 7.5-MINUTE SERIES

**Produced by the United States Geological Survey** North American Datum of 1983 (NAD83) World Geodetic System of 1984 (WGS84). Projection and 1 000-meter grid:Universal Transverse Mercator, Zone 13T This map is not a legal document. Boundaries may be generalized for this map scale. Private lands within government reservations may not be shown. Obtain permission before entering private lands.