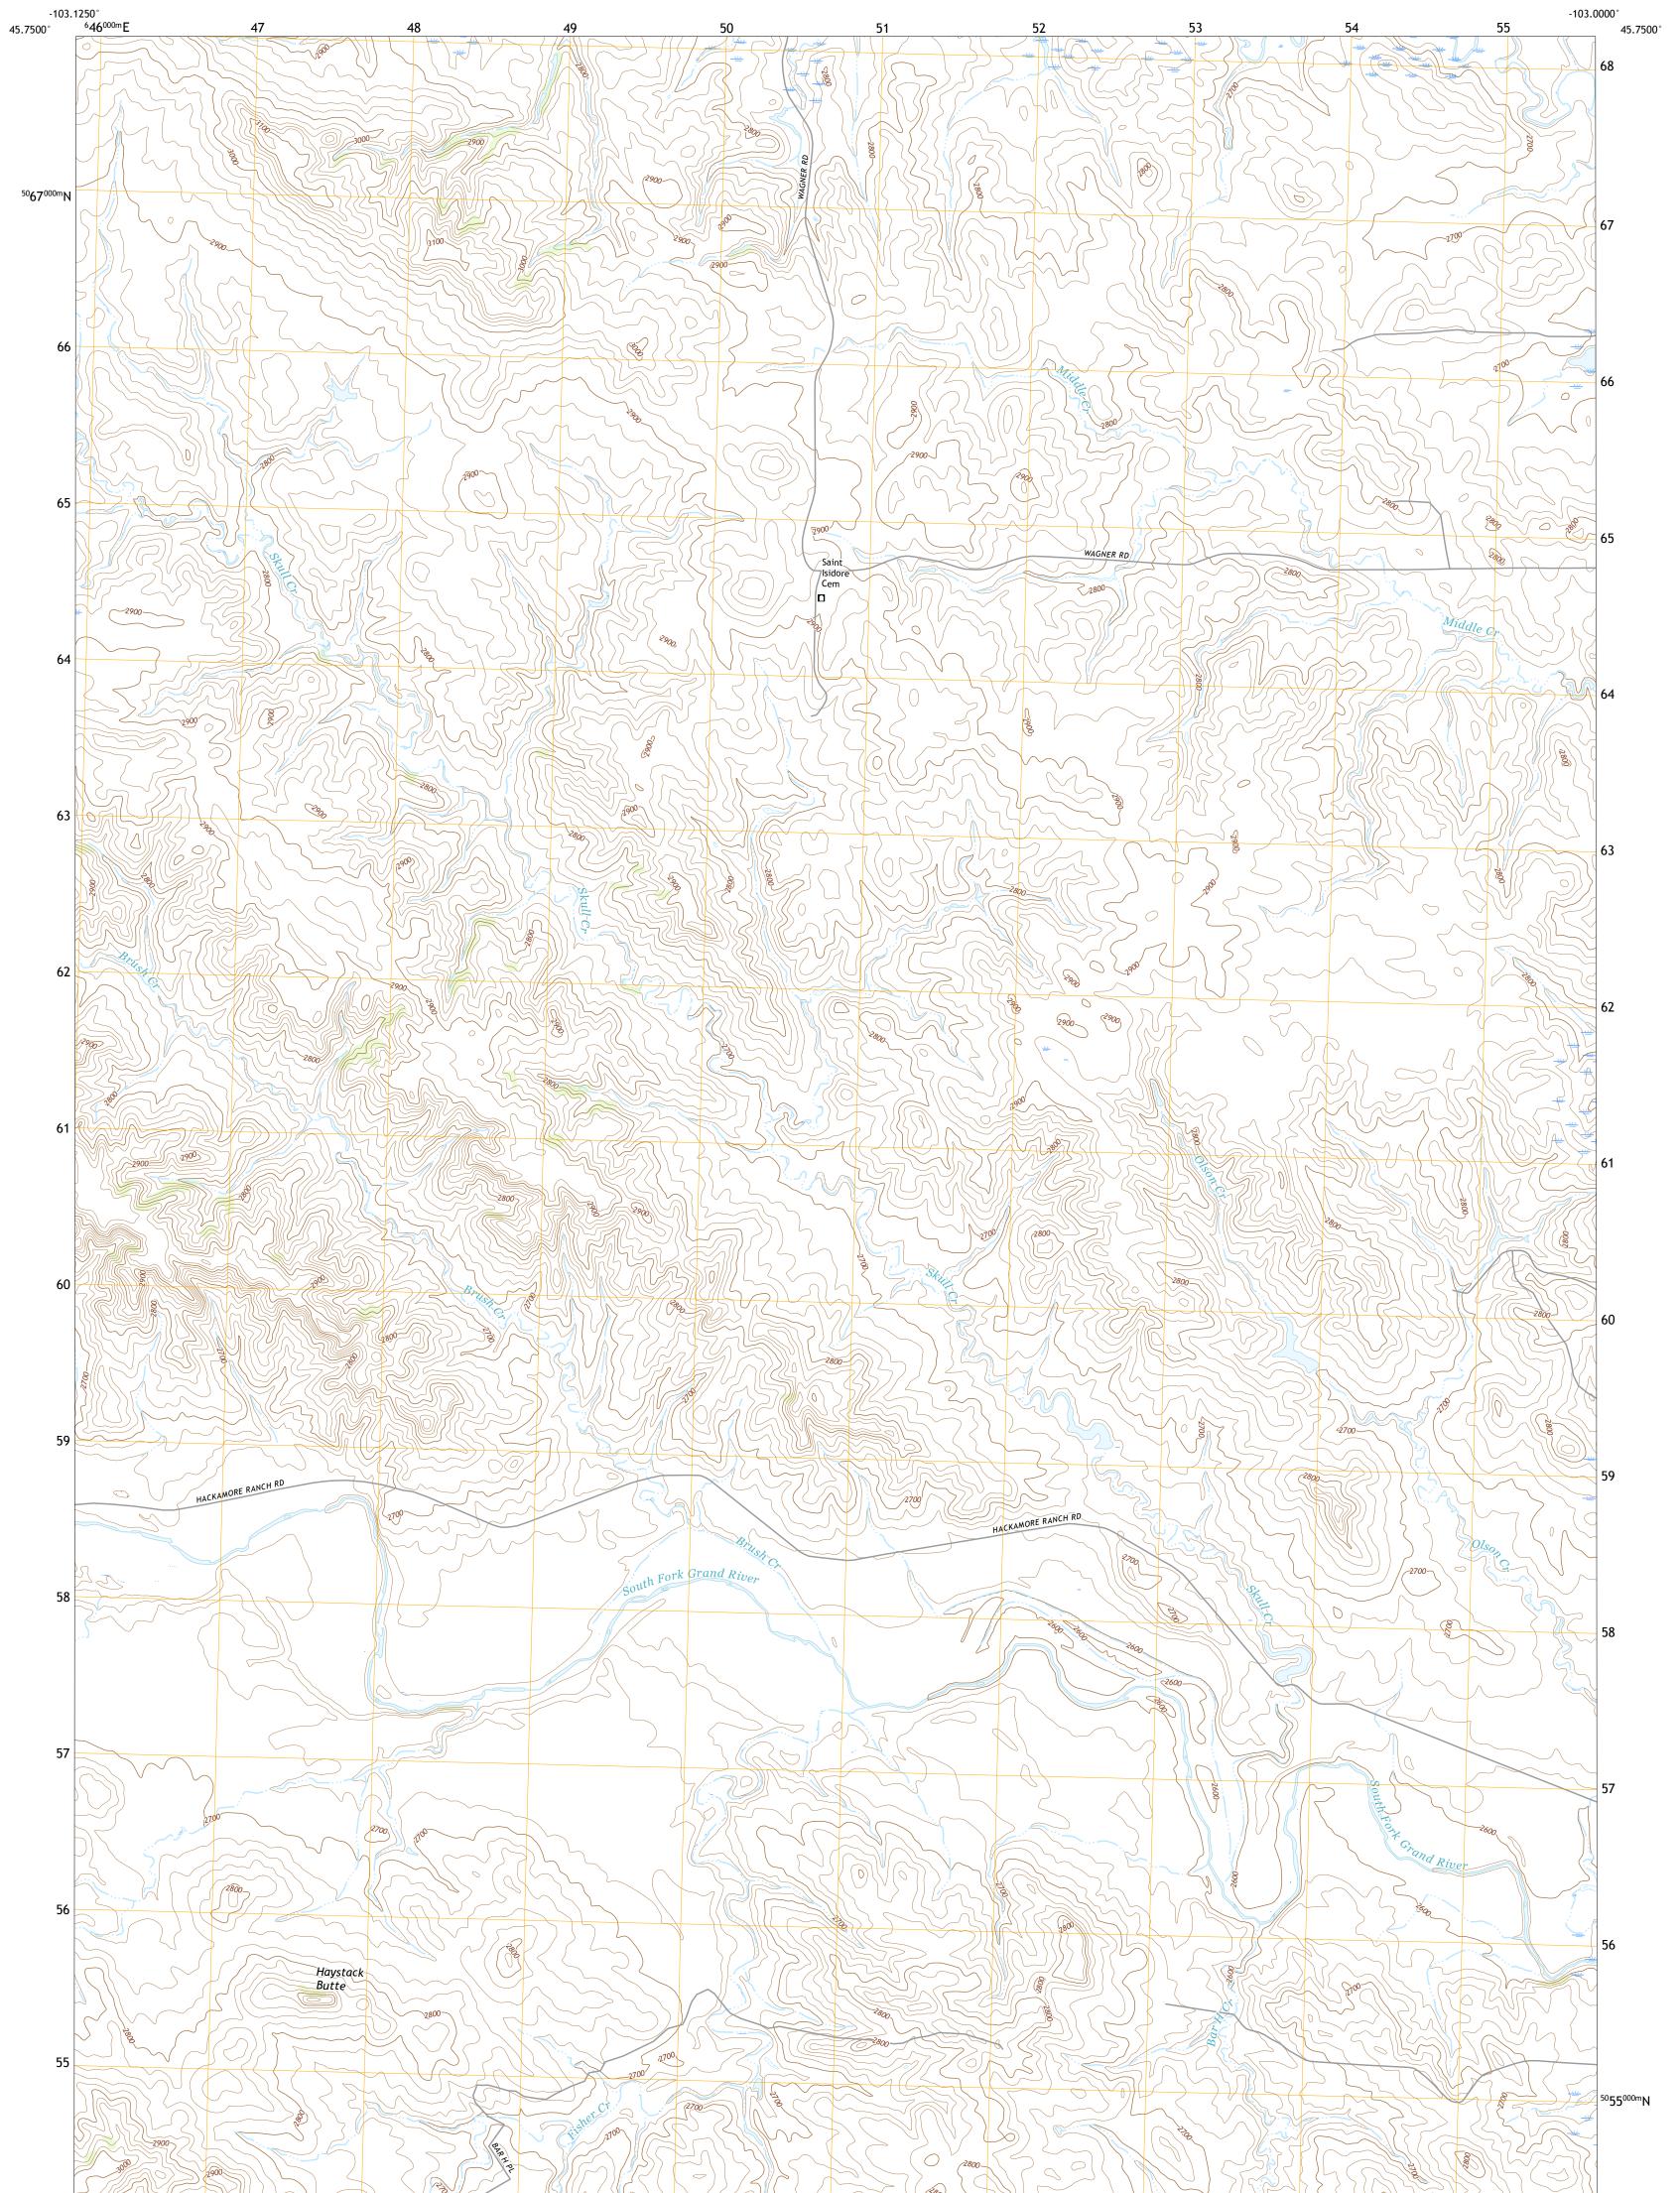

## U.S. DEPARTMENT OF THE INTERIOR U.S. GEOLOGICAL SURVEY

REVA NE QUADRANGLE SOUTH DAKOTA - HARDING COUNTY 7.5-MINUTE SERIES

**Produced by the United States Geological Survey** North American Datum of 1983 (NAD83) World Geodetic System of 1984 (WGS84). Projection and 1 000-meter grid:Universal Transverse Mercator, Zone 13T This map is not a legal document. Boundaries may be generalized for this map scale. Private lands within government reservations may not be shown. Obtain permission before entering private lands.

 Imagery.
 NAIP, September 2016 - October 2016

 Roads.
 U.S.
 Census
 Bureau,
 2017

 Names.
 ...GNIS, 1980 - 2016

 Hydrography.
 National
 Hydrography
 Dataset, 2004 - 2015

 Contours.
 ...National
 Elevation
 Dataset, 2004 - 2012

 Boundaries.
 ...Multiple
 sources; see
 metadata
 file
 2014 - 2016

 Public
 Land
 Survey
 System
 ...BLM, 2017
 Wetlands
 Inventory
 1983

\_\_\_\_

State Route