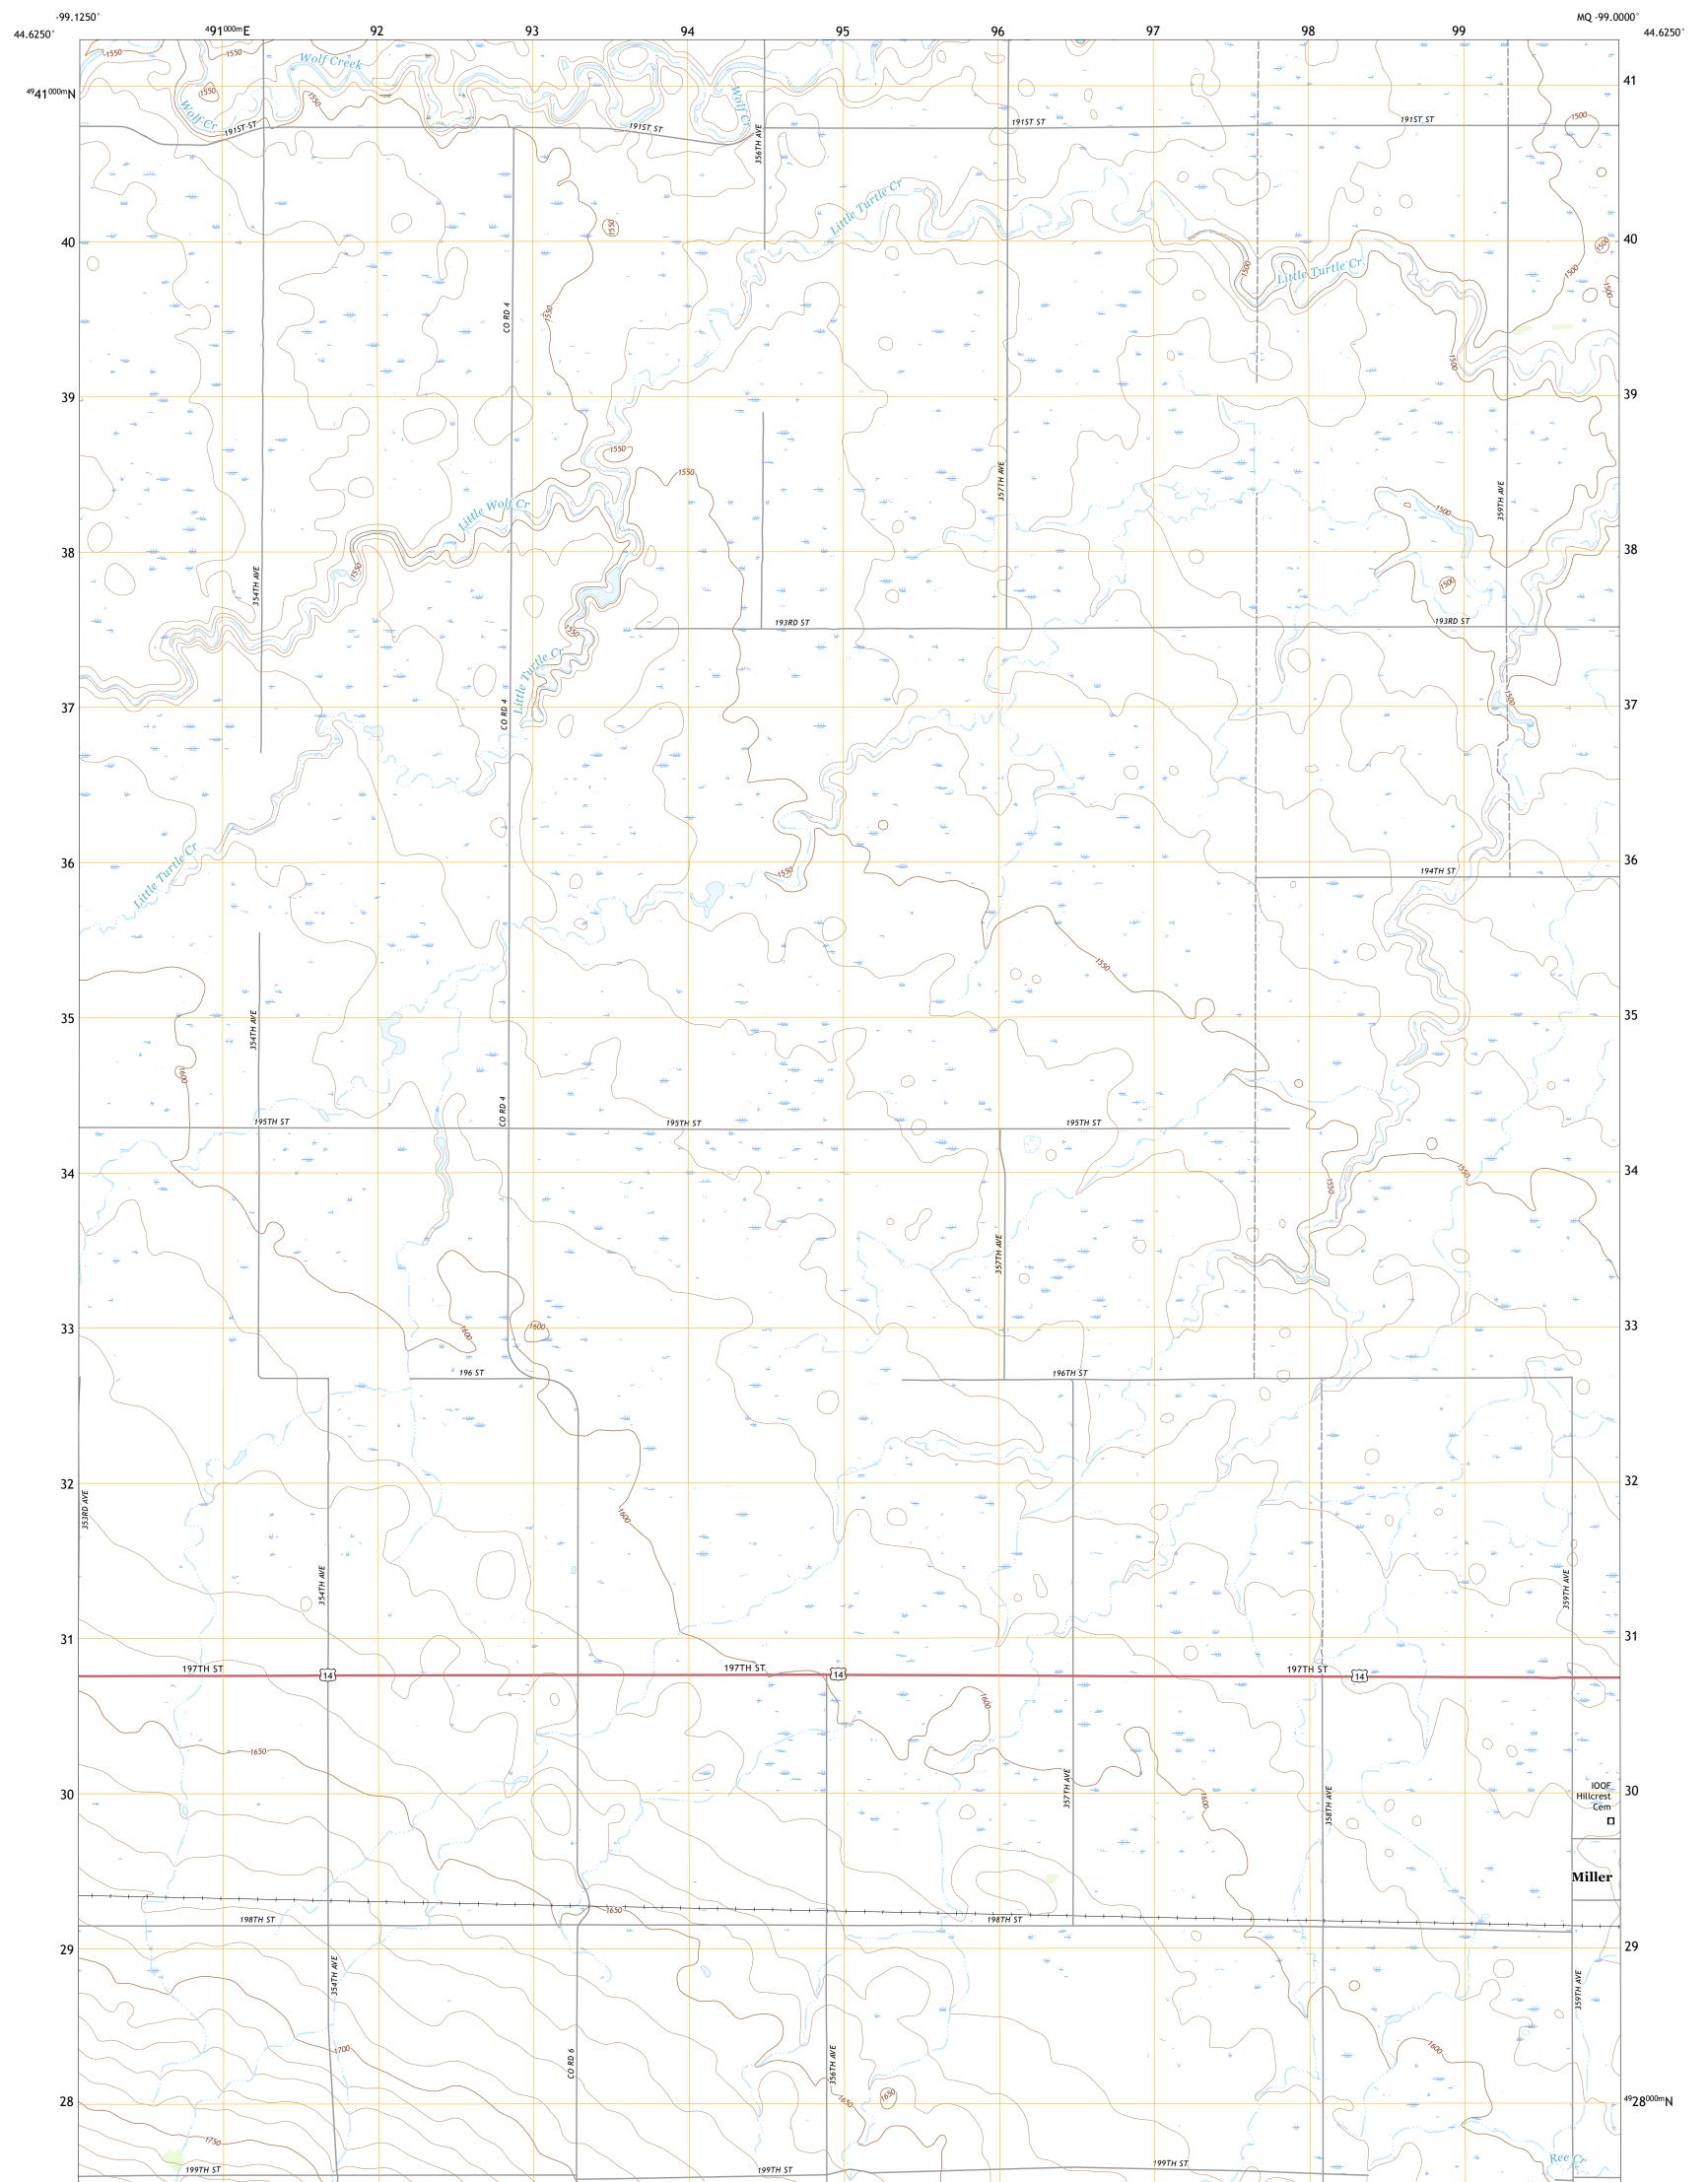

## U.S. DEPARTMENT OF THE INTERIOR U.S. GEOLOGICAL SURVEY

## REE HEIGHTS SE QUADRANGLE SOUTH DAKOTA - HAND COUNTY 7.5-MINUTE SERIES

Produced by the United States Geological Survey North American Datum of 1983 (NAD83) World Geodetic System of 1984 (WGS84). Projection and 1 000-meter grid:Universal Transverse Mercator, Zone 14T This map is not a legal document. Boundaries may be generalized for this map scale. Private lands within government reservations may not be shown. Obtain permission before entering private lands.

Imagery......NAIP, July 2016 - October 2016 Roads......ORIS, 2015 - 2016 Names......GNIS, 2015 - 2016 Hydrography......GNIS, 2015 - 2016 Hydrography Dataset, 2005 - 2011 Contours.....National Hydrography Dataset, 2007 - 2008 Boundaries.....Multiple sources; see metadata file 2014 - 2016 Public Land Survey System......BLM, 2017 Wetlands......BLM, 2017