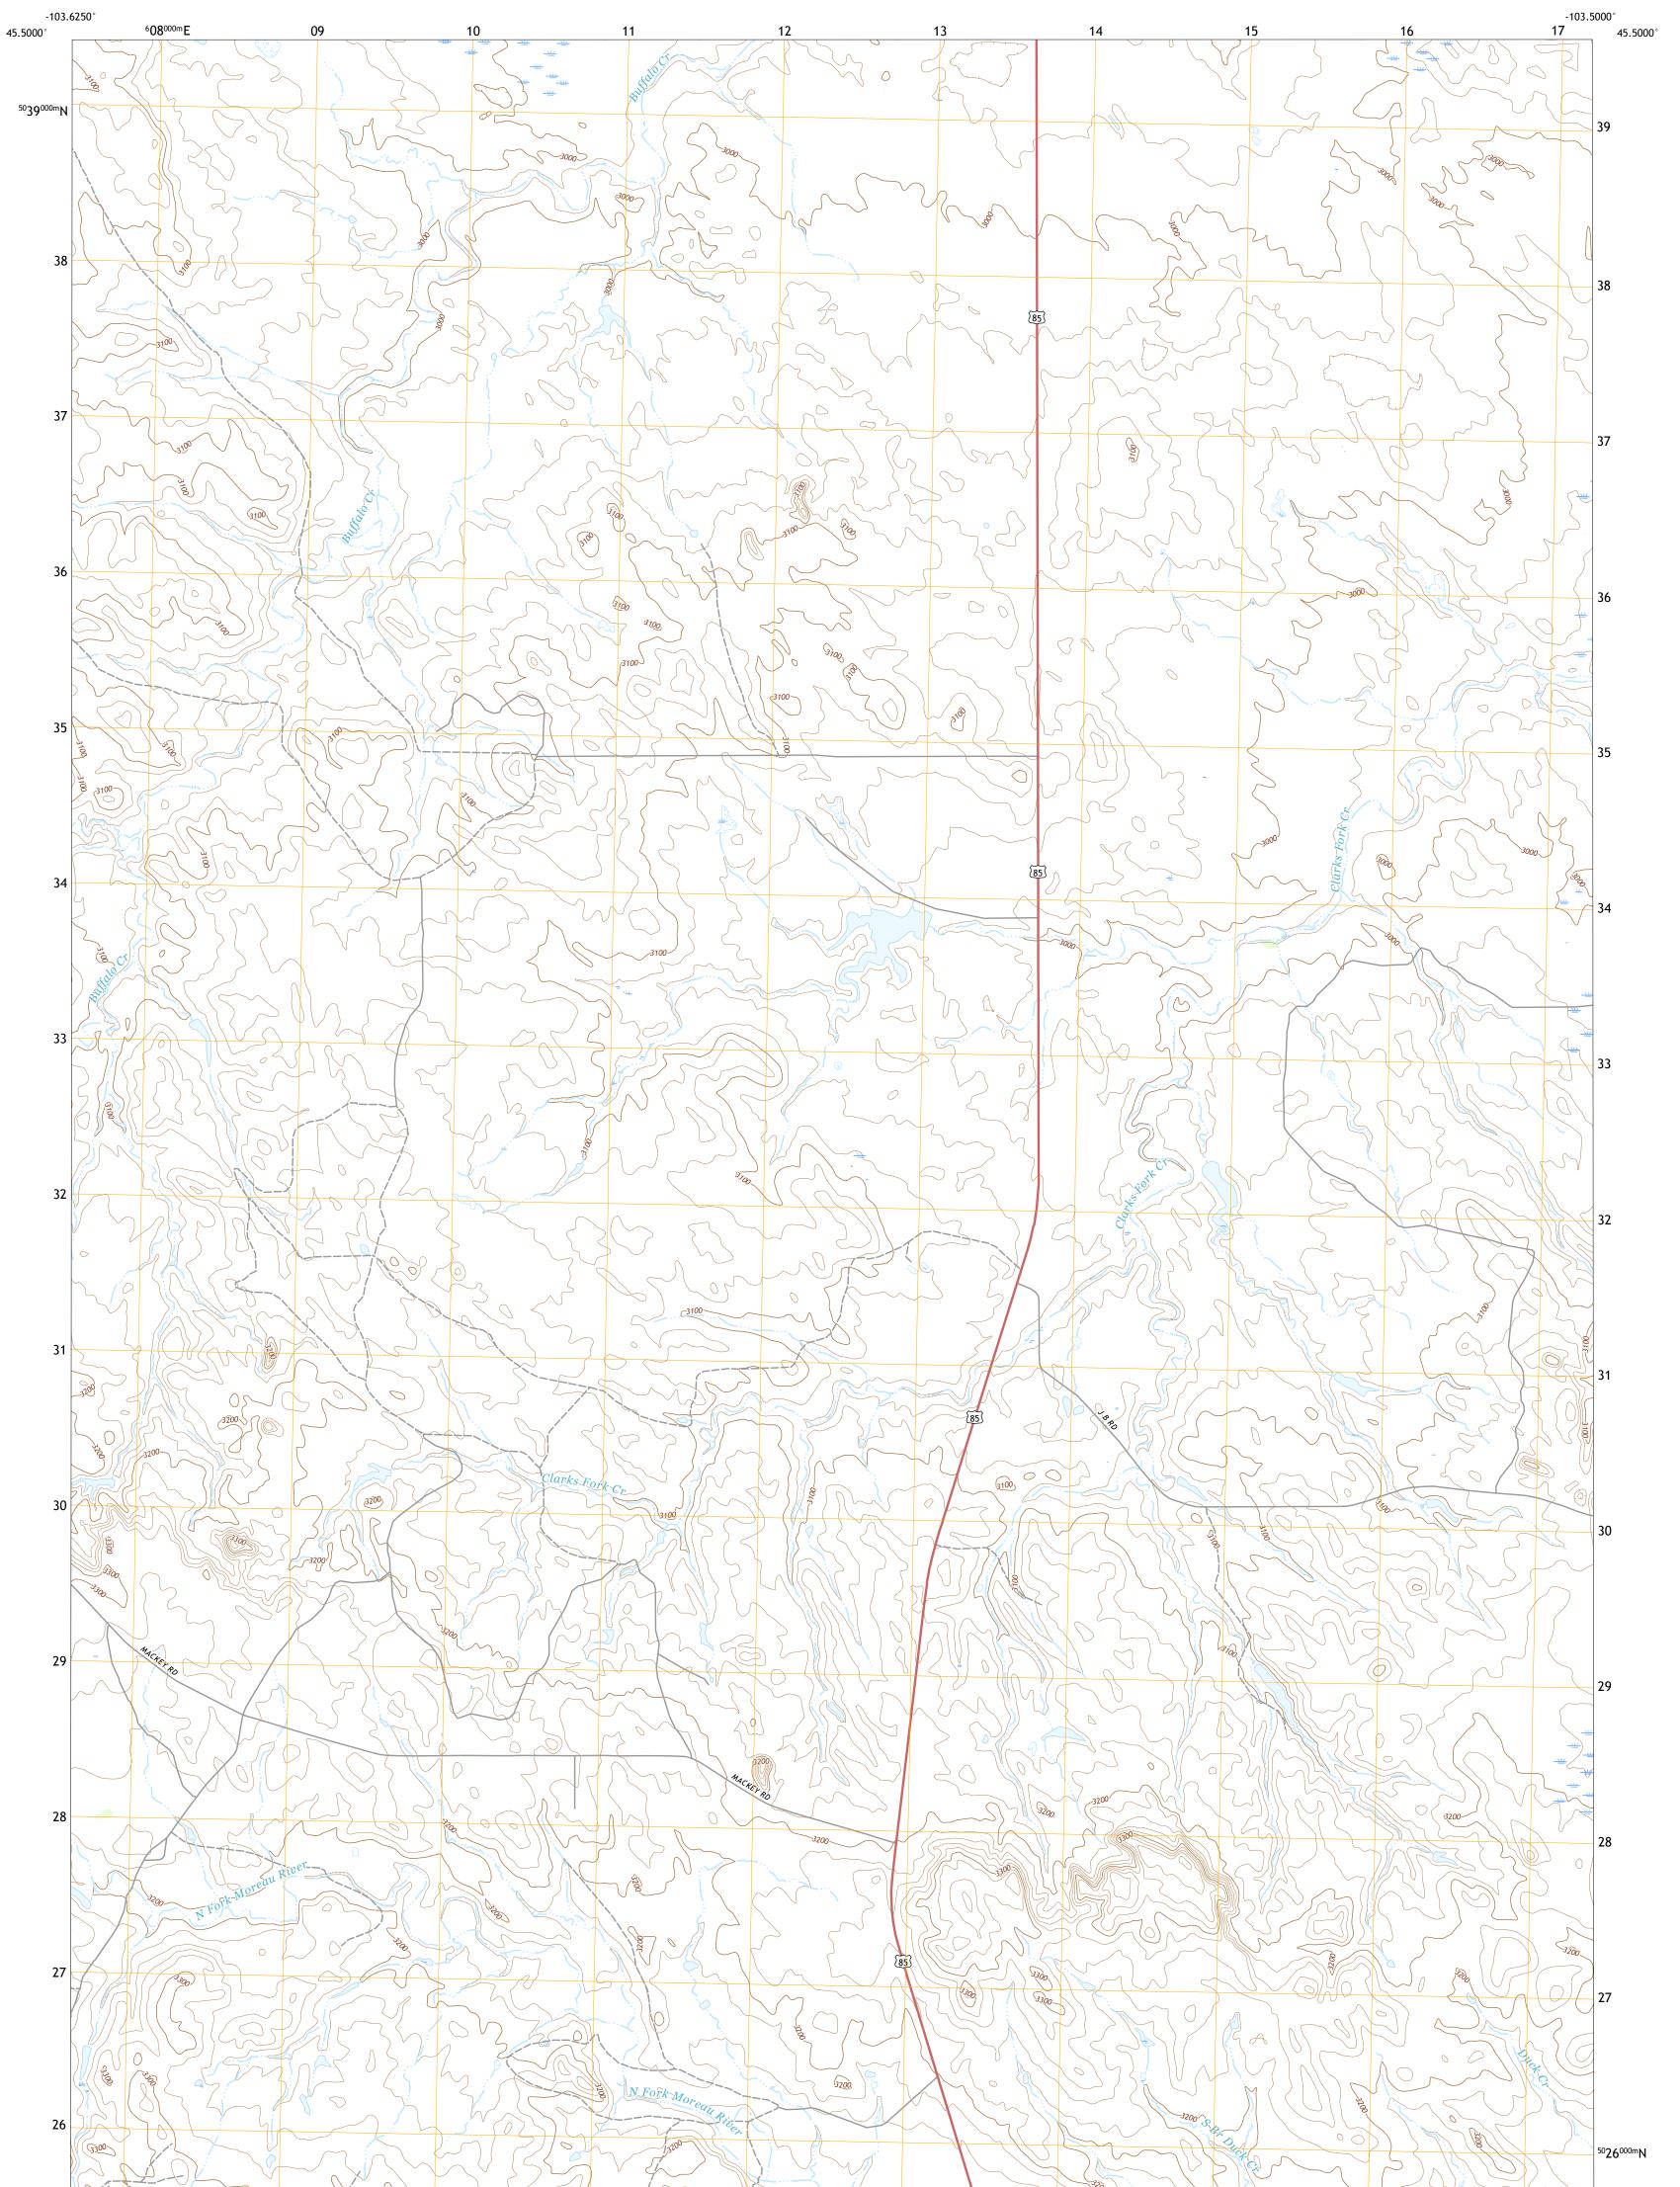

## U.S. DEPARTMENT OF THE INTERIOR U.S. GEOLOGICAL SURVEY

REDIG NE QUADRANGLE SOUTH DAKOTA - HARDING COUNTY 7.5-MINUTE SERIES

Produced by the United States Geological Survey North American Datum of 1983 (NAD83) World Geodetic System of 1984 (WGS84). Projection and 1 000-meter grid:Universal Transverse Mercator, Zone 13T This map is not a legal document. Boundaries may be generalized for this map scale. Private lands within government reservations may not be shown. Obtain permission before entering private lands.