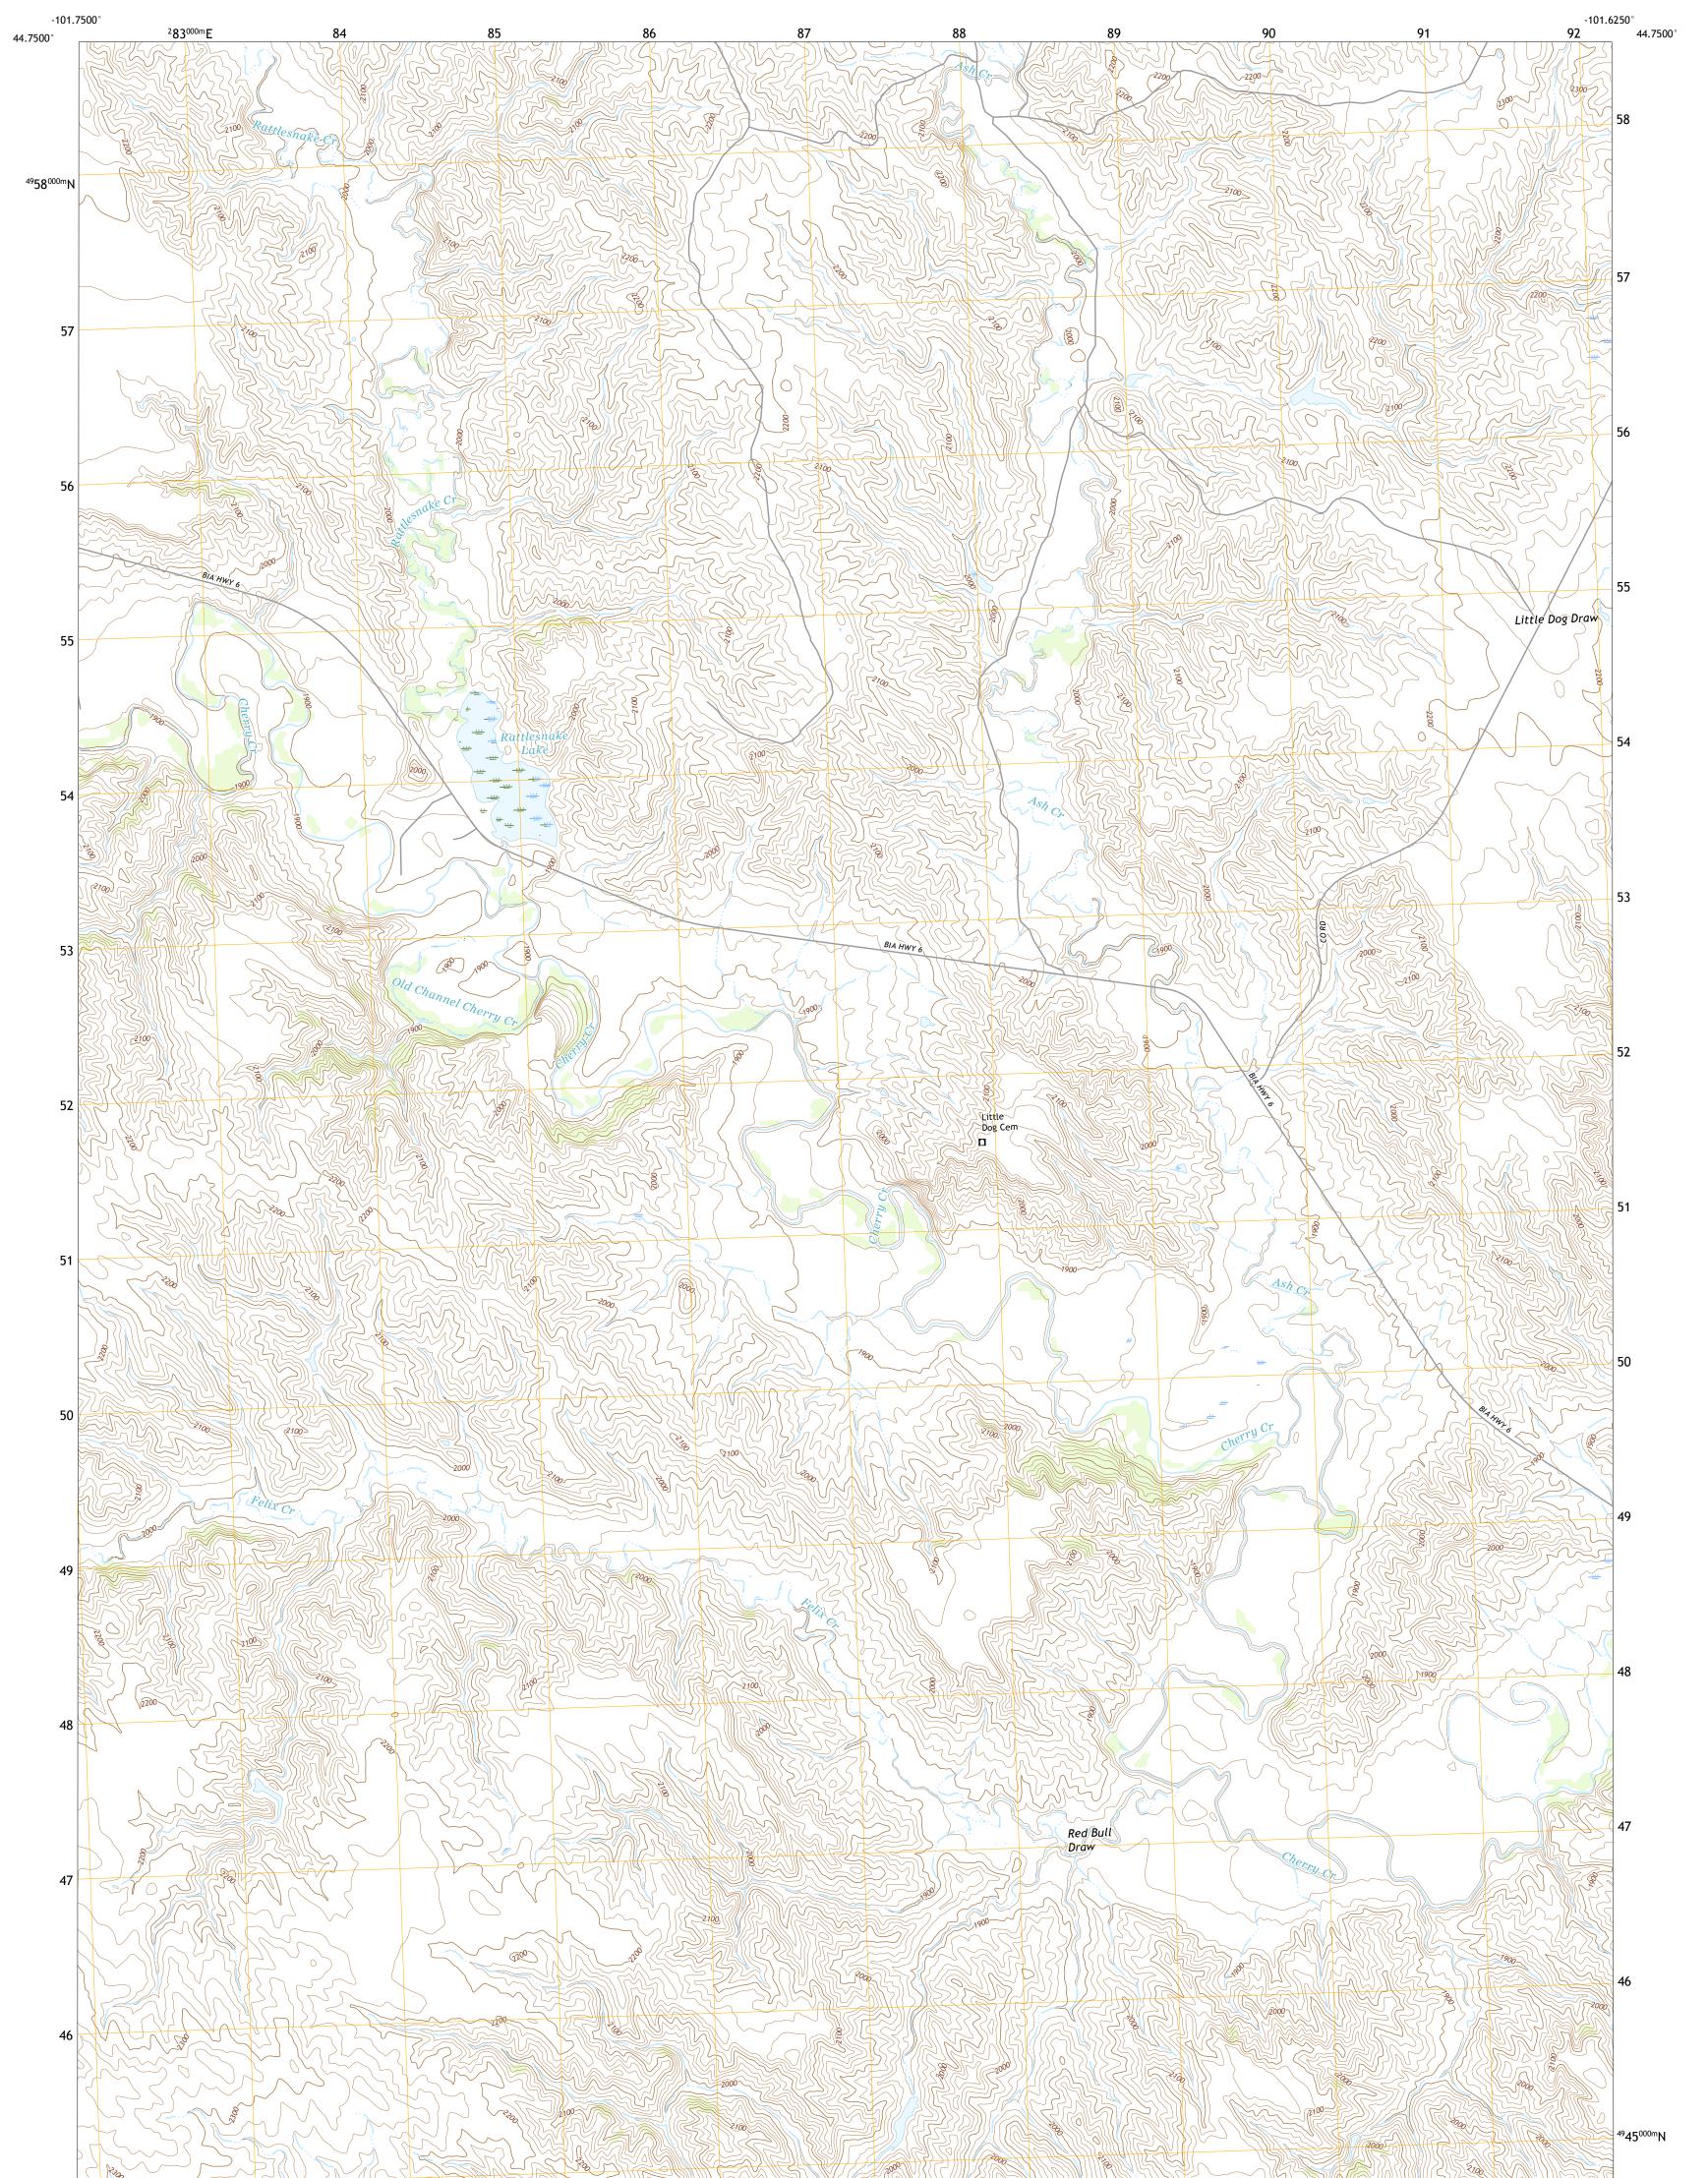

## U.S. DEPARTMENT OF THE INTERIOR U.S. GEOLOGICAL SURVEY

RATTLESNAKE LAKE QUADRANGLE SOUTH DAKOTA - ZIEBACH COUNTY 7.5-MINUTE SERIES

Produced by the United States Geological Survey North American Datum of 1983 (NAD83) World Geodetic System of 1984 (WGS84). Projection and 1 000-meter grid:Universal Transverse Mercator, Zone 14T This map is not a legal document. Boundaries may be generalized for this map scale. Private lands within government reservations may not be shown. Obtain permission before entering private lands.

 Imagery......NAIP, July 2016 - October 2016

 Roads......NaiP, July 2016 - October 2017

 Names.......GNIS, 1980 - 2017

 Hydrography.....National Hydrography Dataset, 2006 - 2015

 Contours.....National Elevation Dataset, 2007 - 2012

 Boundaries.....Nultiple sources; see metadata file 2014 - 2016

 Public Land Survey System......BLM, 2017

 Wetlands.....FWS National Wetlands Inventory 1985