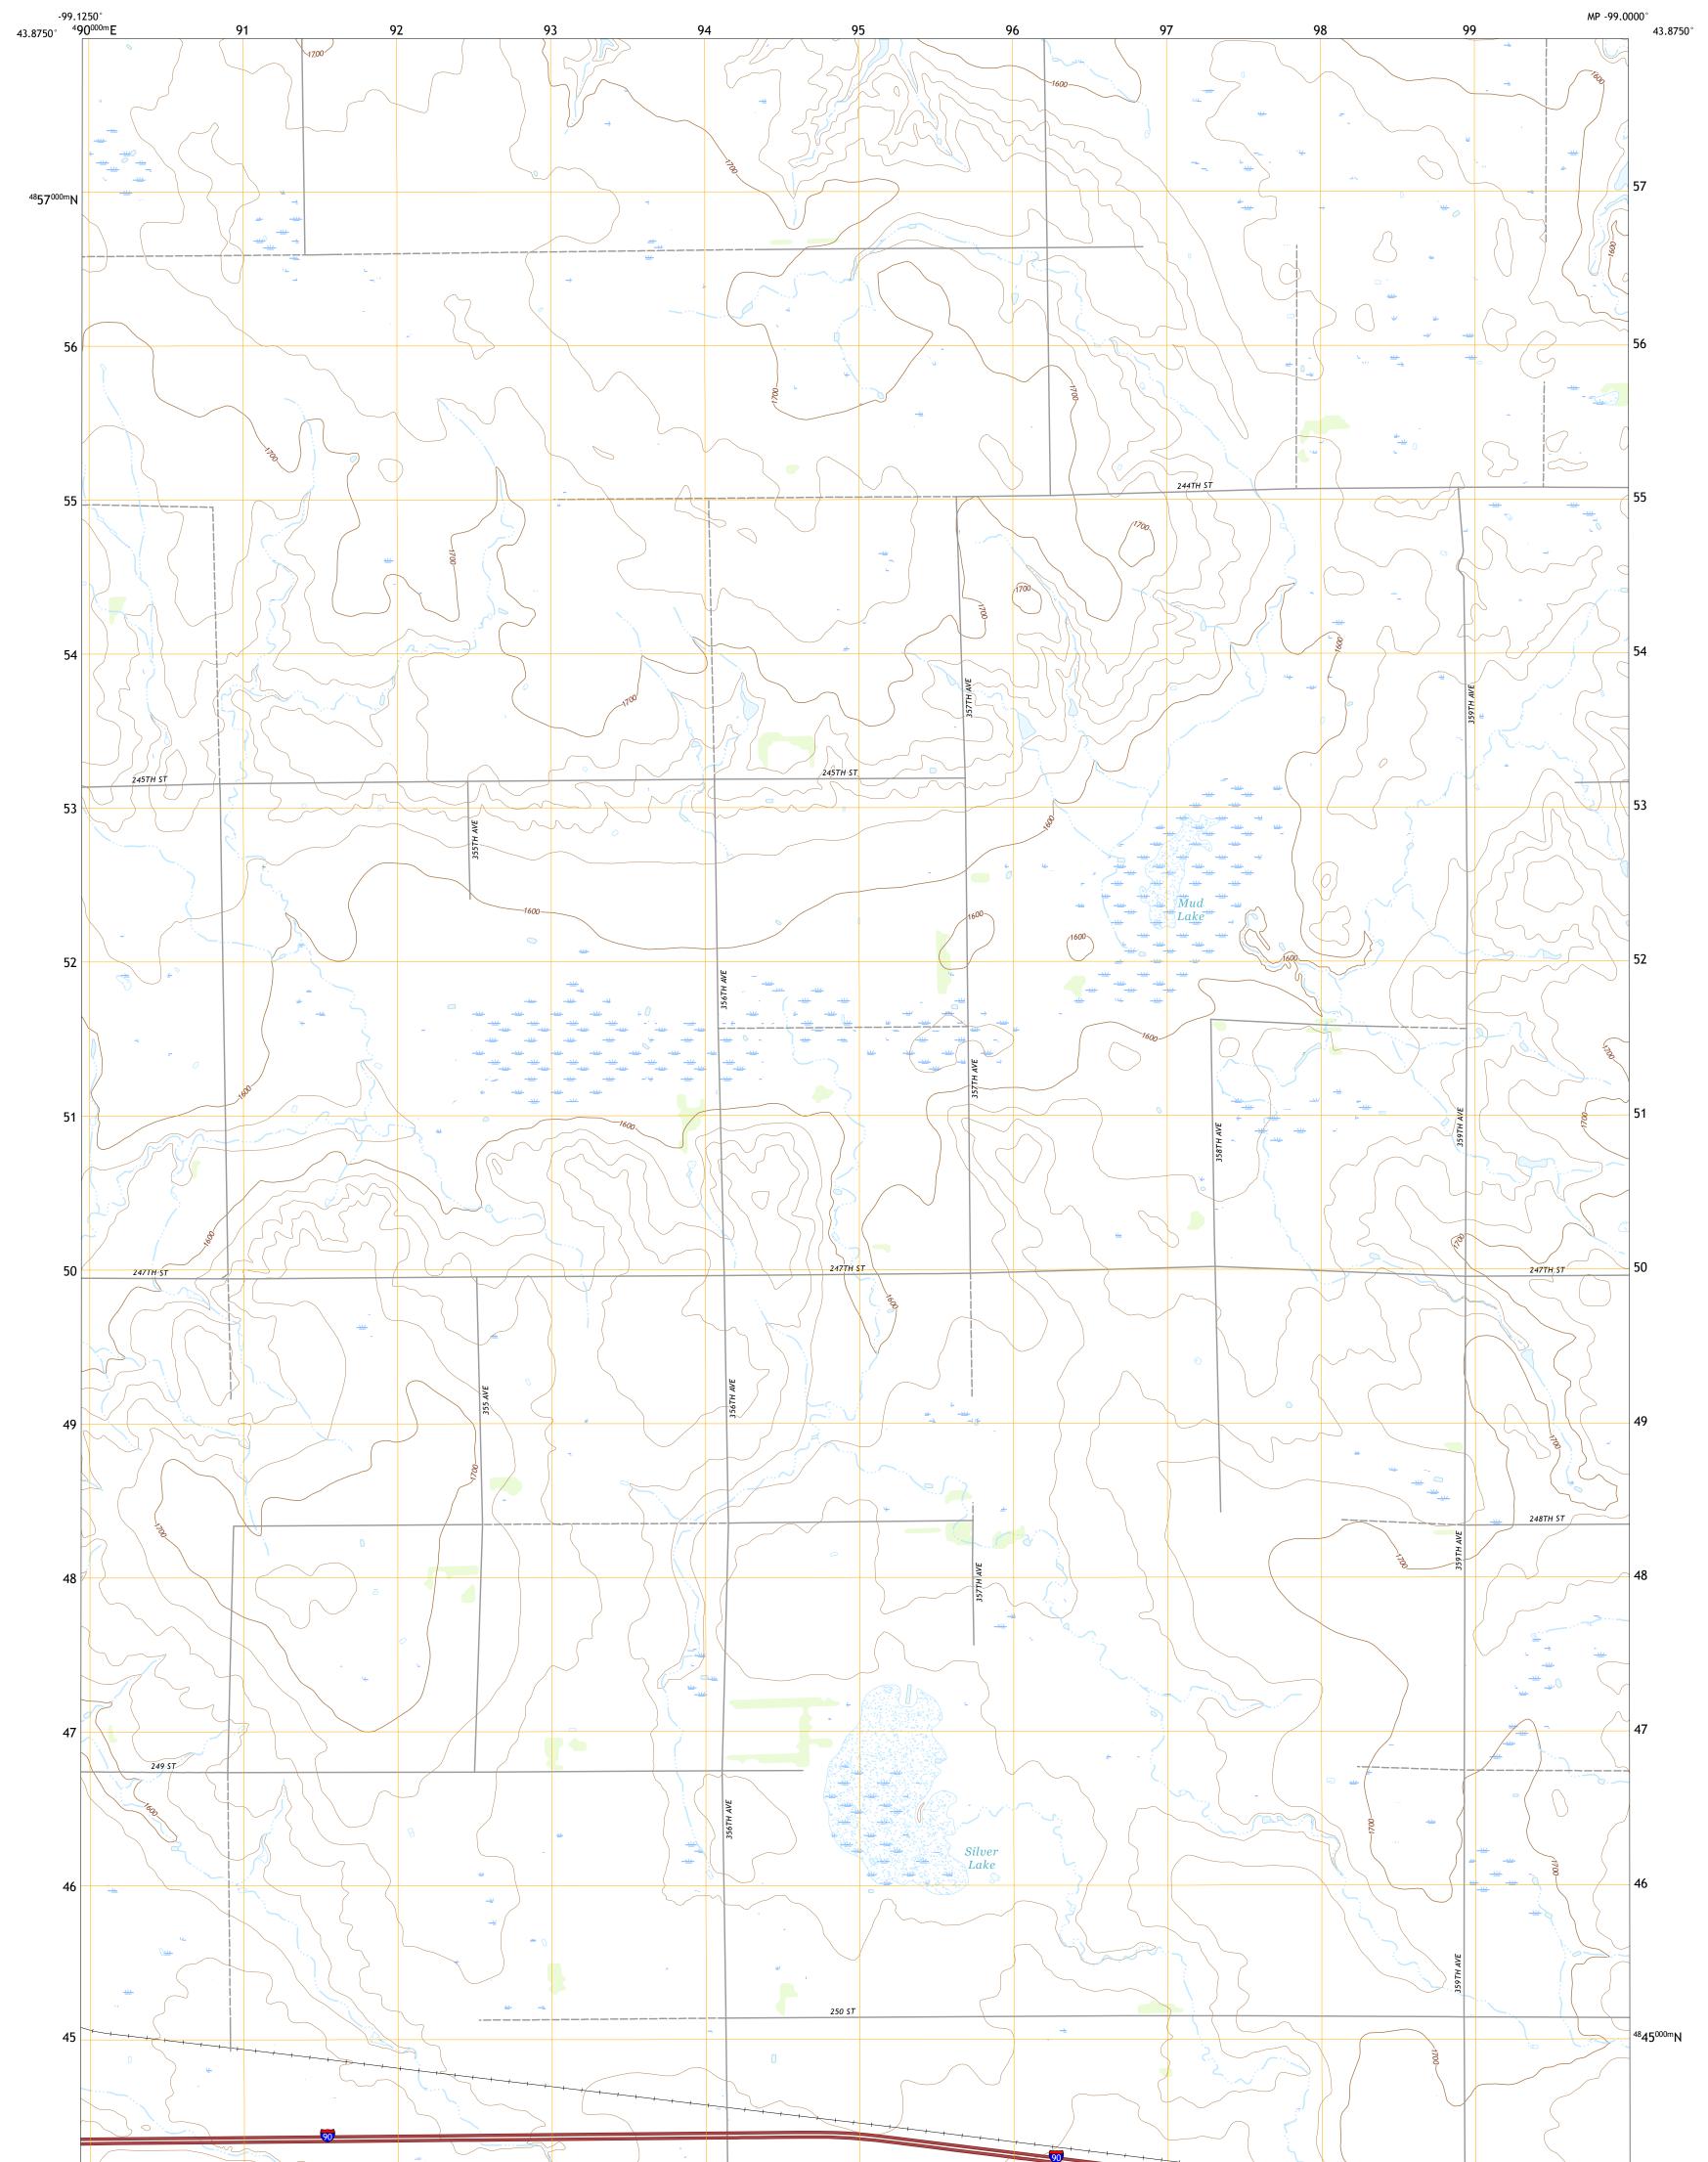

PUKWANA SE QUADRANGLE SOUTH DAKOTA - BRULE COUNTY 7.5-MINUTE SERIES

Produced by the United States Geological Survey North American Datum of 1983 (NAD83) World Geodetic System of 1984 (WGS84). Projection and 1 000-meter grid:Universal Transverse Mercator, Zone 14T This map is not a legal document. Boundaries may be generalized for this map scale. Private lands within government reservations may not be shown. Obtain permission before entering private lands.