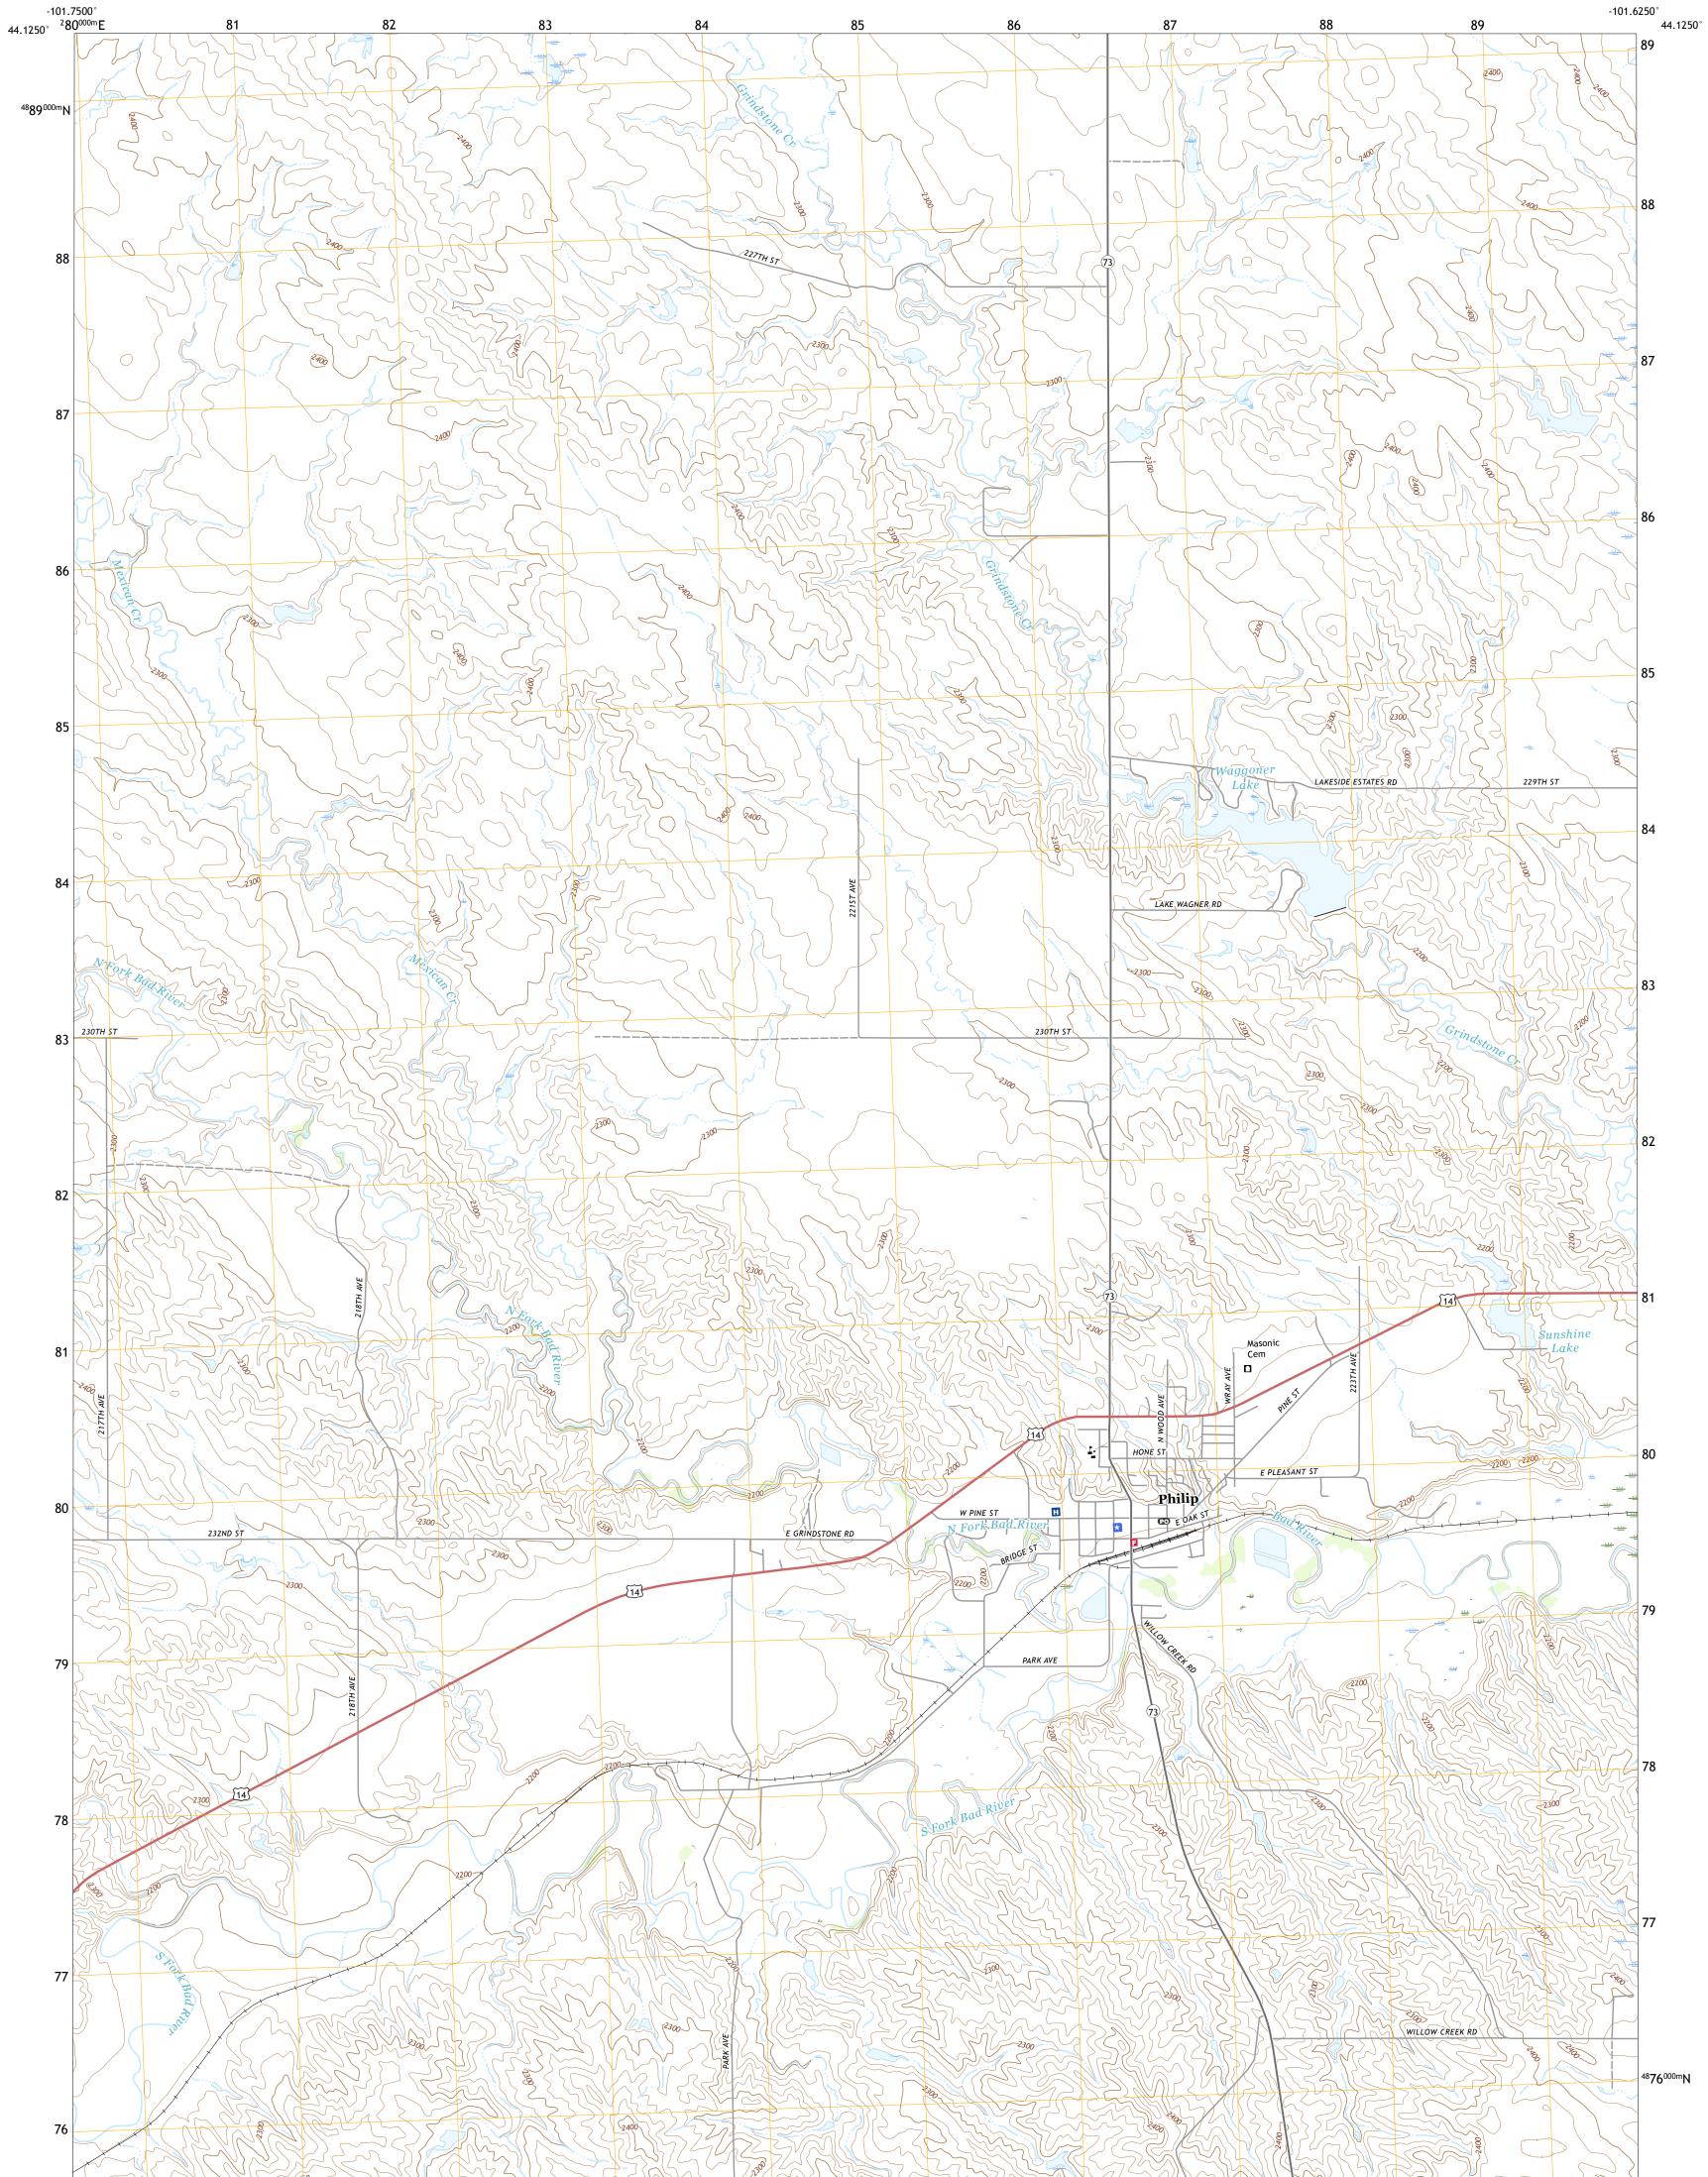

Produced by the United States Geological Survey North American Datum of 1983 (NAD83) World Geodetic System of 1984 (WGS84). Projection and 1 000-meter grid:Universal Transverse Mercator, Zone 14T This map is not a legal document. Boundaries may be generalized for this map scale. Private lands within government reservations may not be shown. Obtain permission before entering private lands.

 Imagery......NAIP, July 2016 - October 2016

 Roads......NaiP, July 2016 - October 2017

 Names.......GNIS, 1986 - 2017

 Hydrography.....National Hydrography Dataset, 2004 - 2015

 Contours.....National Elevation Dataset, 2007

 Boundaries.....Multiple sources; see metadata file 2014 - 2016

 Public Land Survey System......BLM, 2017

 Wetlands.....FWS National Wetlands Inventory 1985

## State Route

\_\_\_\_

NSN. 7643016393604 NGA REF NO. US GS X 24 K 7 1 2 2 4