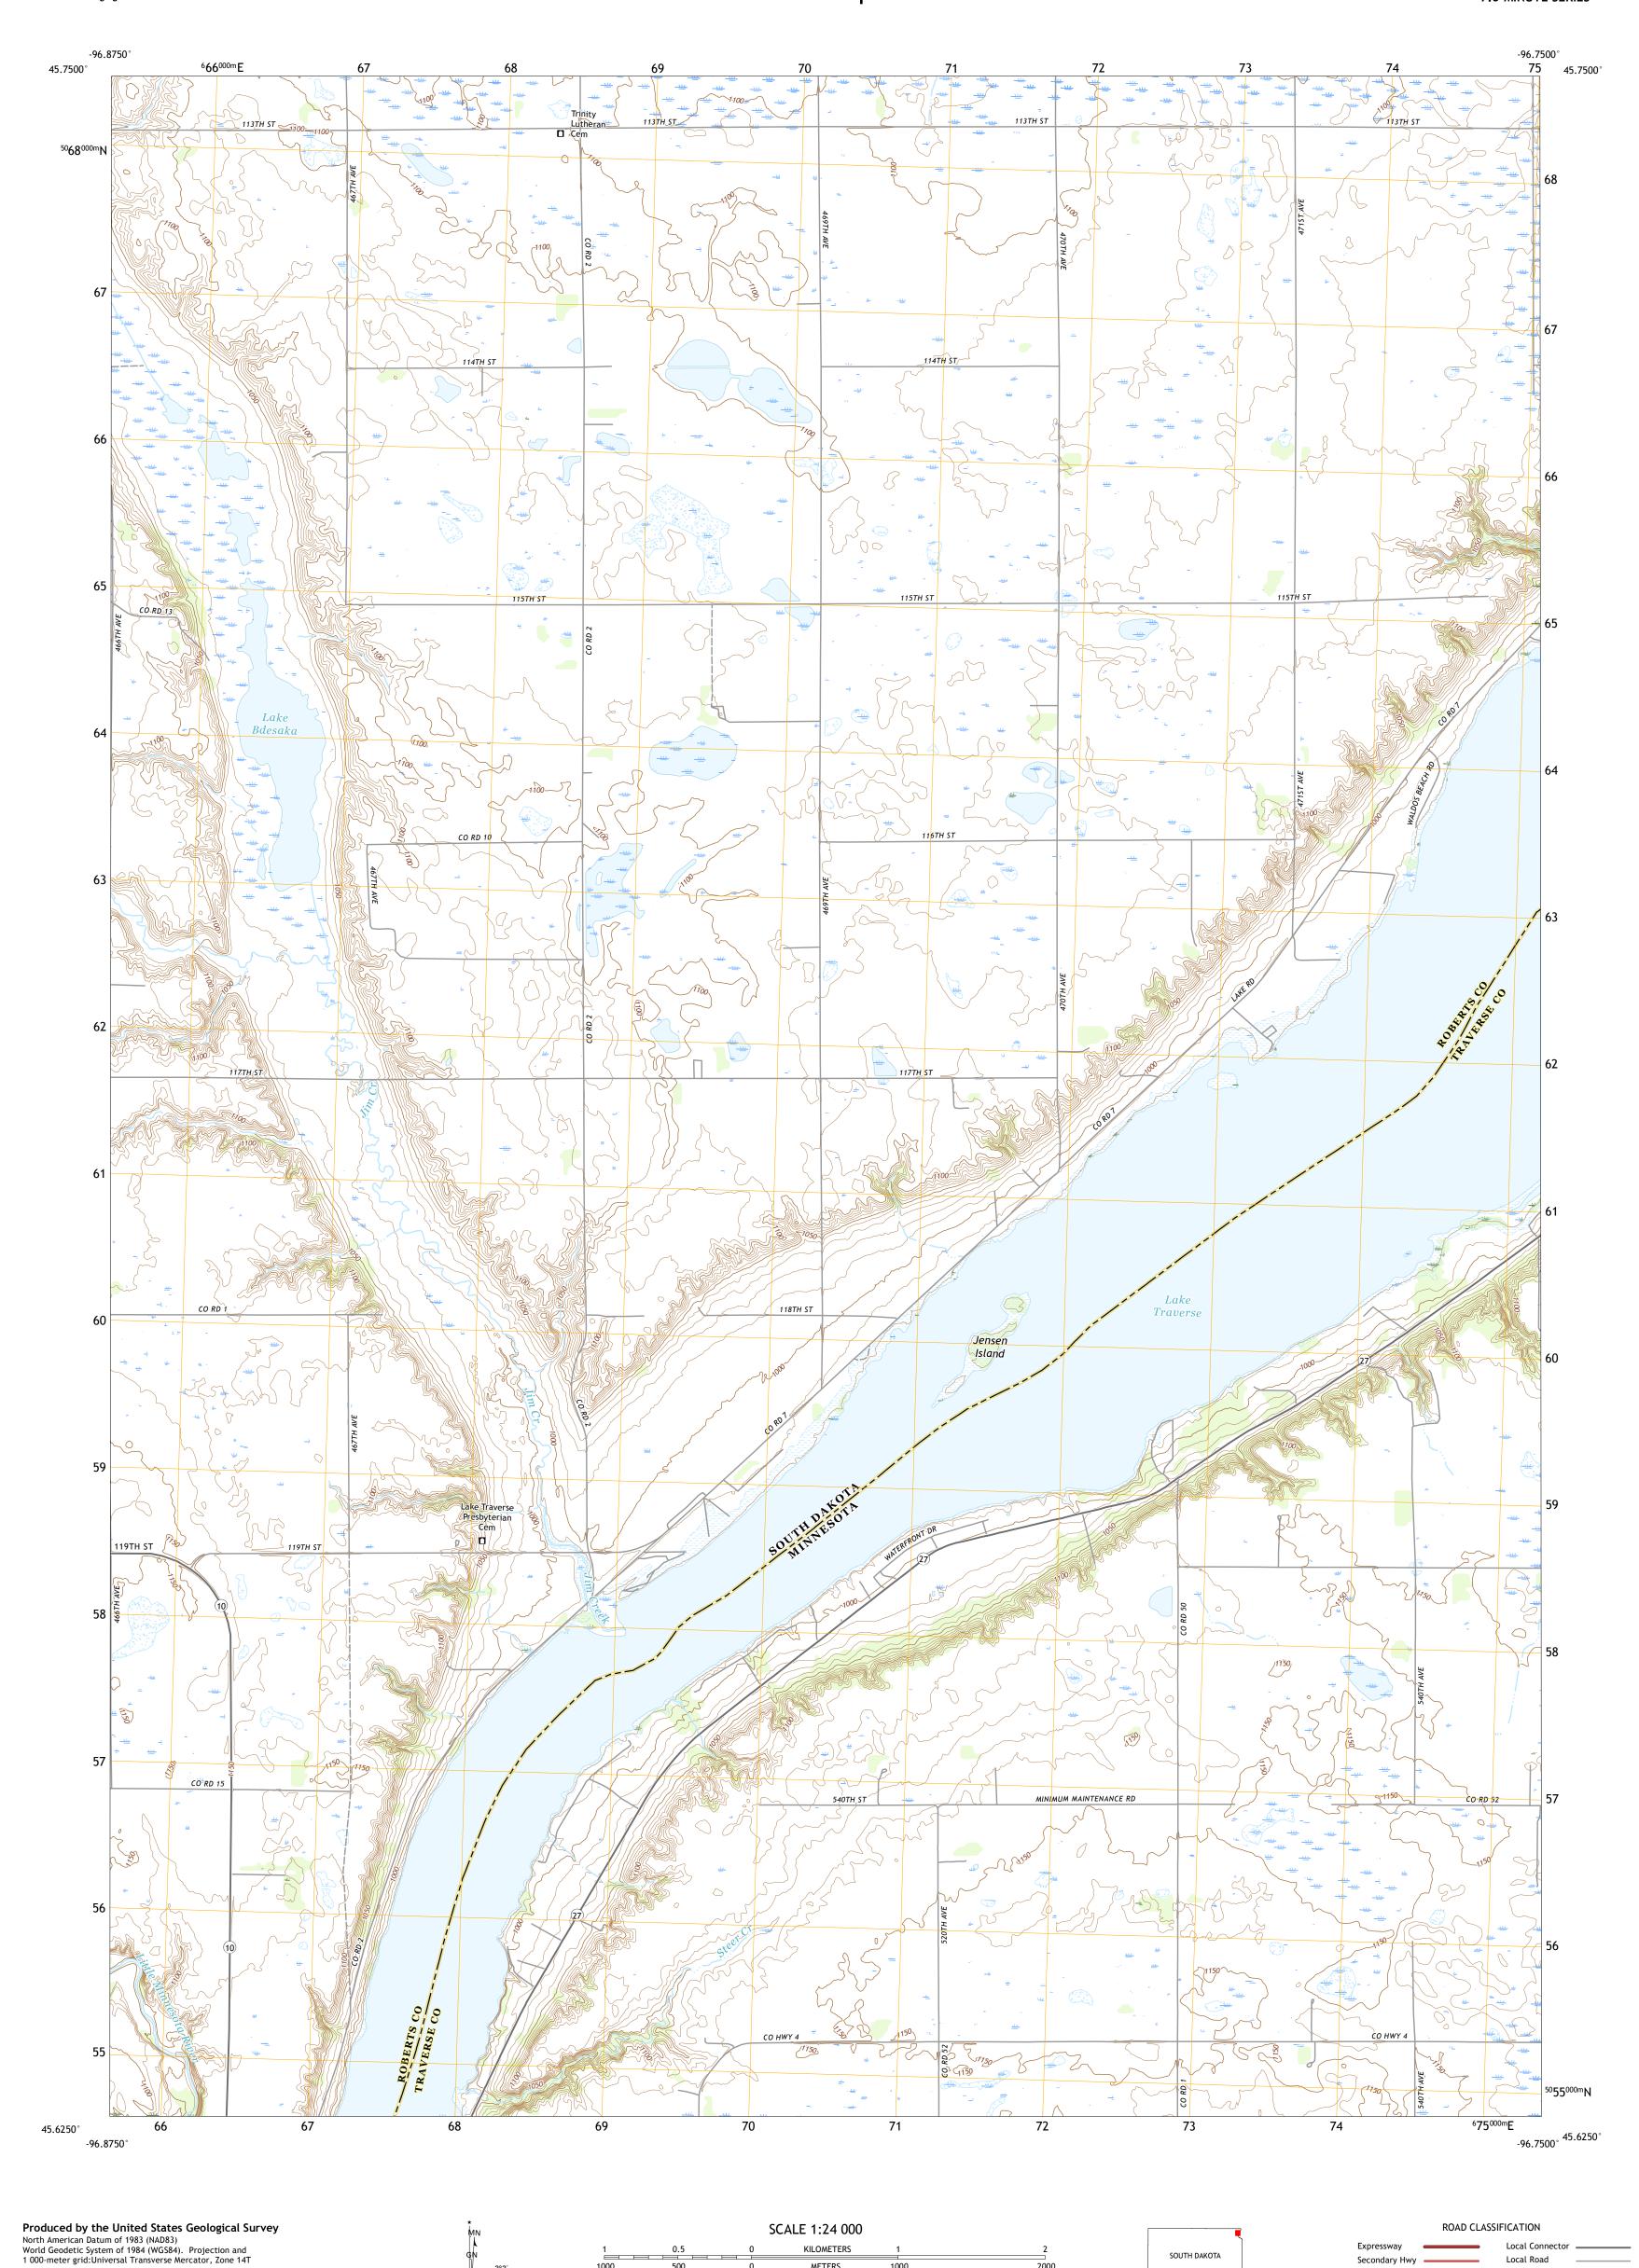

METERS

MILES

4000 5000

FEET

CONTOUR INTERVAL 10 FEET NORTH AMERICAN VERTICAL DATUM OF 1988

This map was produced to conform with the National Geospatial Program US Topo Product Standard, 2011. A metadata file associated with this product is draft version 0.6.18

This map is not a legal document. Boundaries may be

entering private lands.

generalized for this map scale. Private lands within government reservations may not be shown. Obtain permission before

1°34′ 28 MILS

UTM GRID AND 2017 MAGNETIC NORTH DECLINATION AT CENTER OF SHEET

U.S. National Grid 100,000 - m Square ID

Grid Zone Designation

Local Road

State Route

4WD

US Route

Secondary Hwy -

Interstate Route

Ramp

SOUTH DAKOTA

QUADRANGLE LOCATION

ADJOINING QUADRANGLES

1 New Effington 2 Victor

6 Peever 7 Browns Valley

8 Beardsley

3 Rosholt 4 Peever NW 5 Beardsley NW

2000