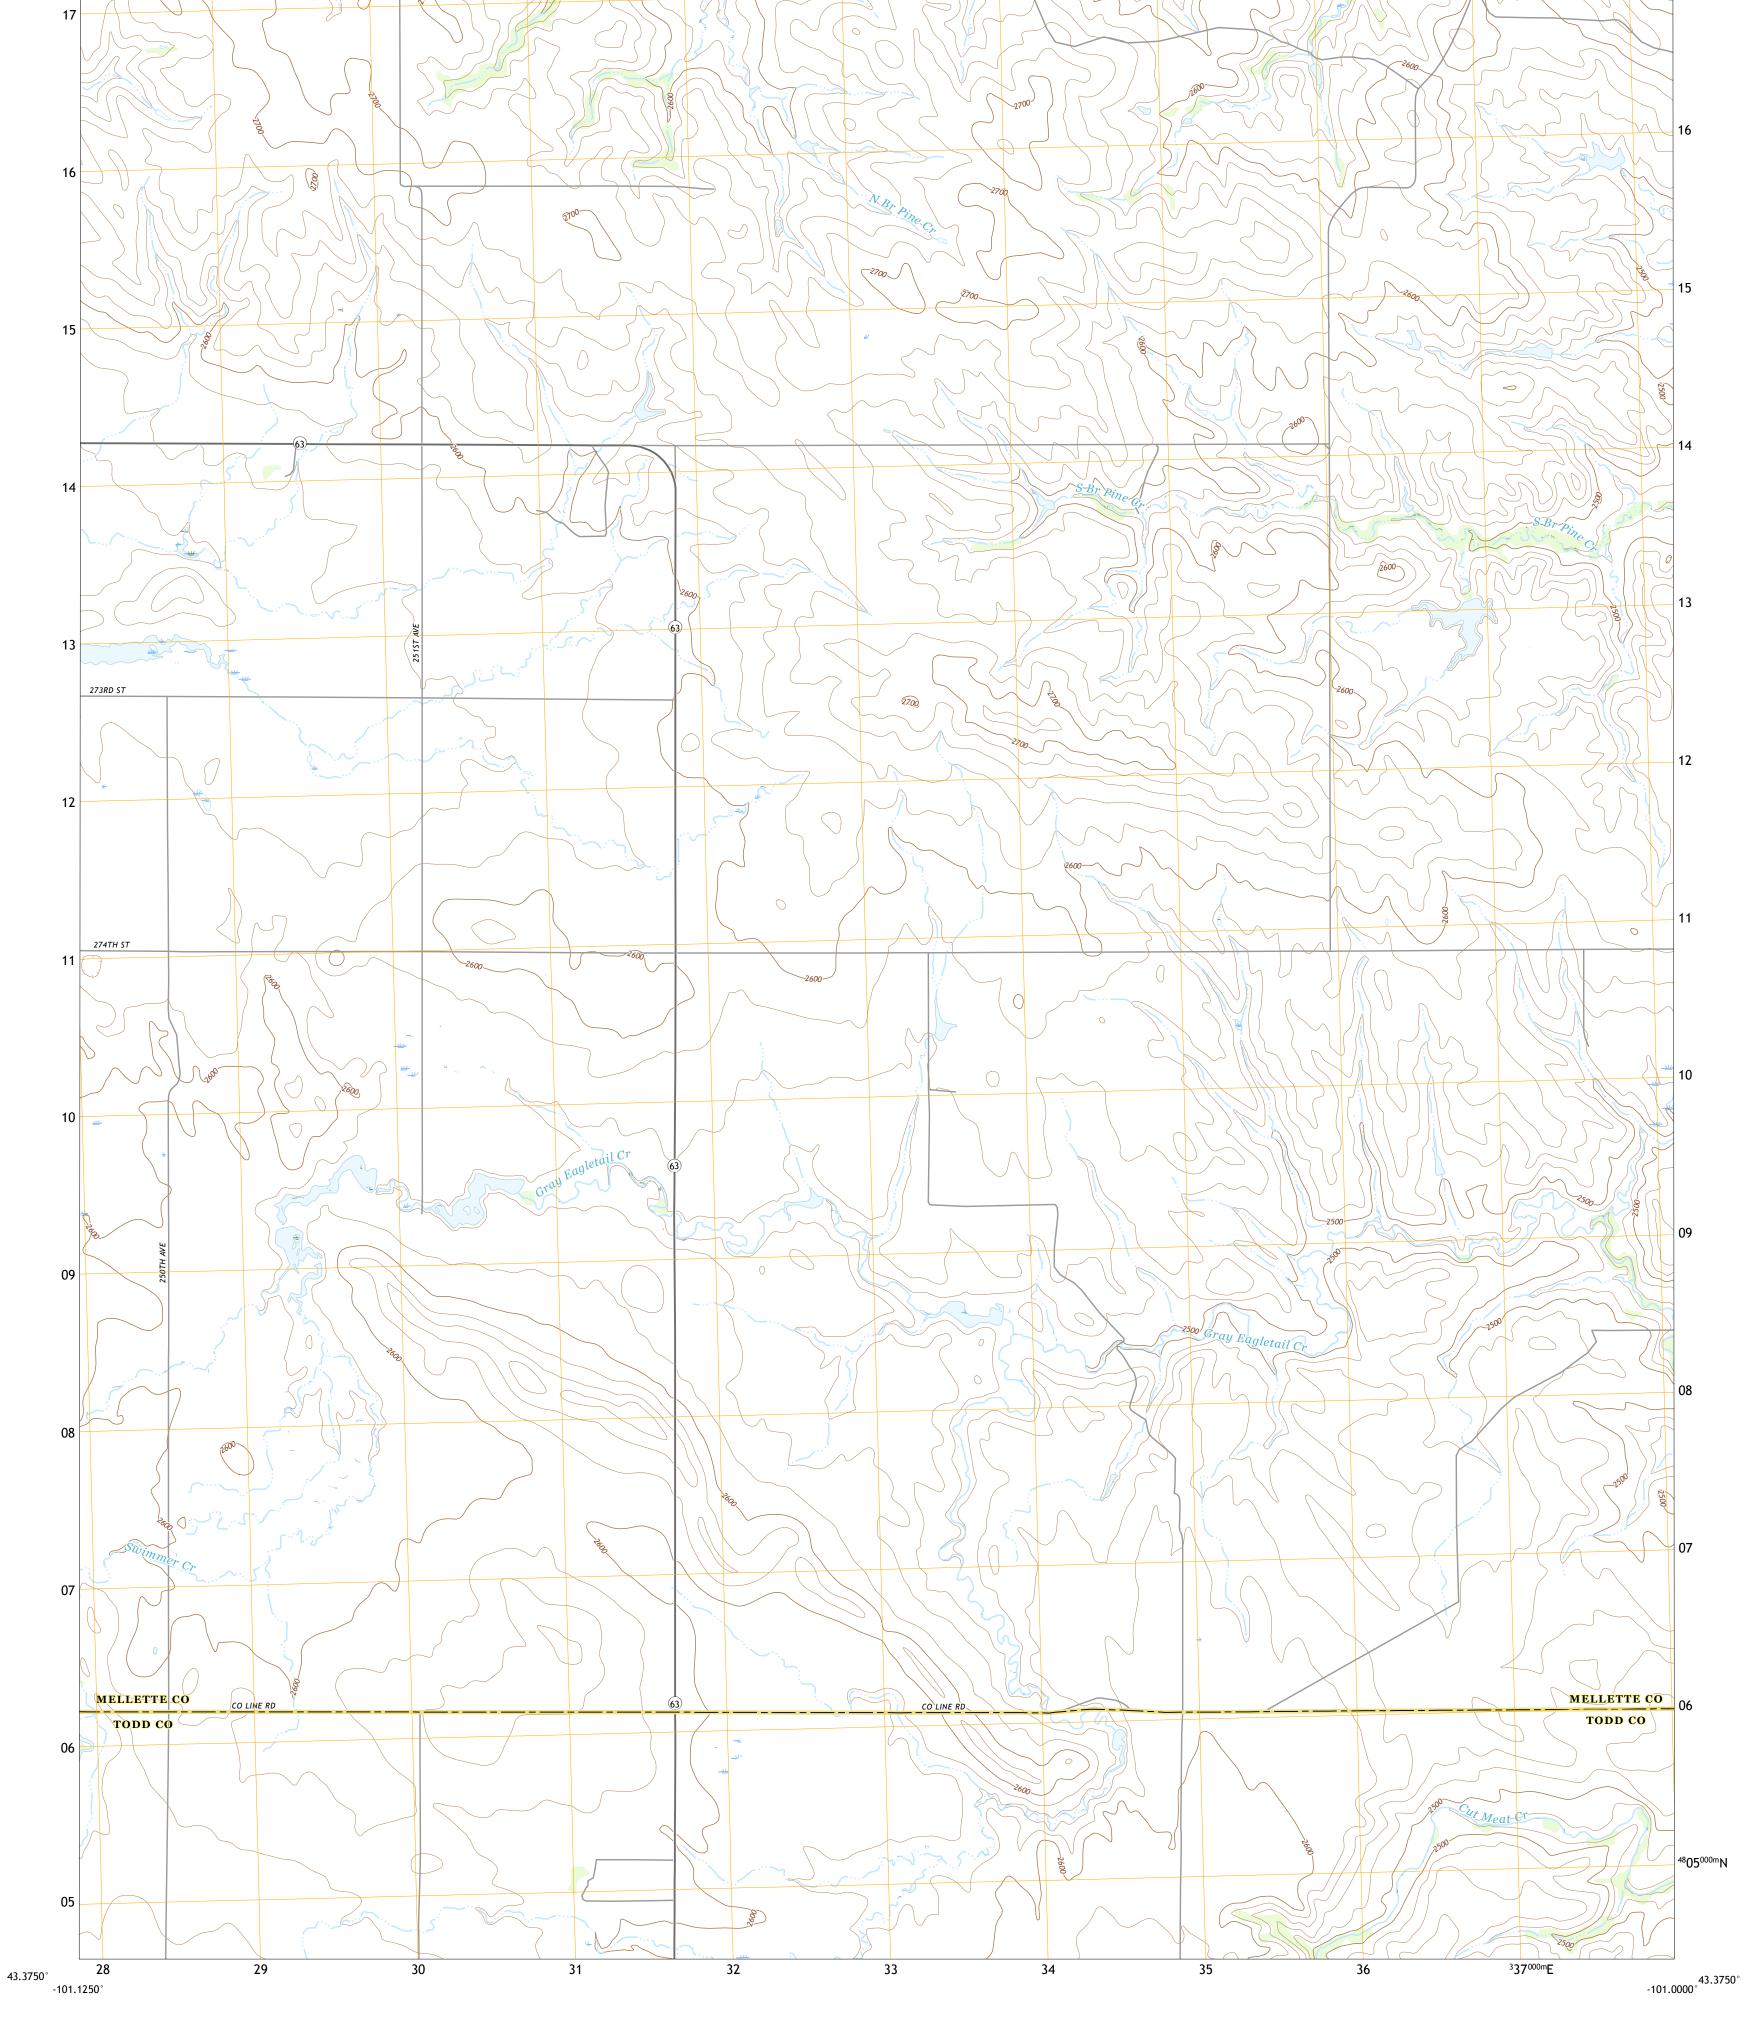

Grid Zone Designation
14T

Produced by the United States Geological Survey

This map is not a legal document. Boundaries may be generalized for this map scale. Private lands within government reservations may not be shown. Obtain permission before

North American Datum of 1983 (NAD83) World Geodetic System of 1984 (WGS84). Projection and 1 000-meter grid:Universal Transverse Mercator, Zone 14T

entering private lands.



This map was produced to conform with the National Geospatial Program US Topo Product Standard, 2011. A metadata file associated with this product is draft version 0.6.18



SOUTH DAKOTA