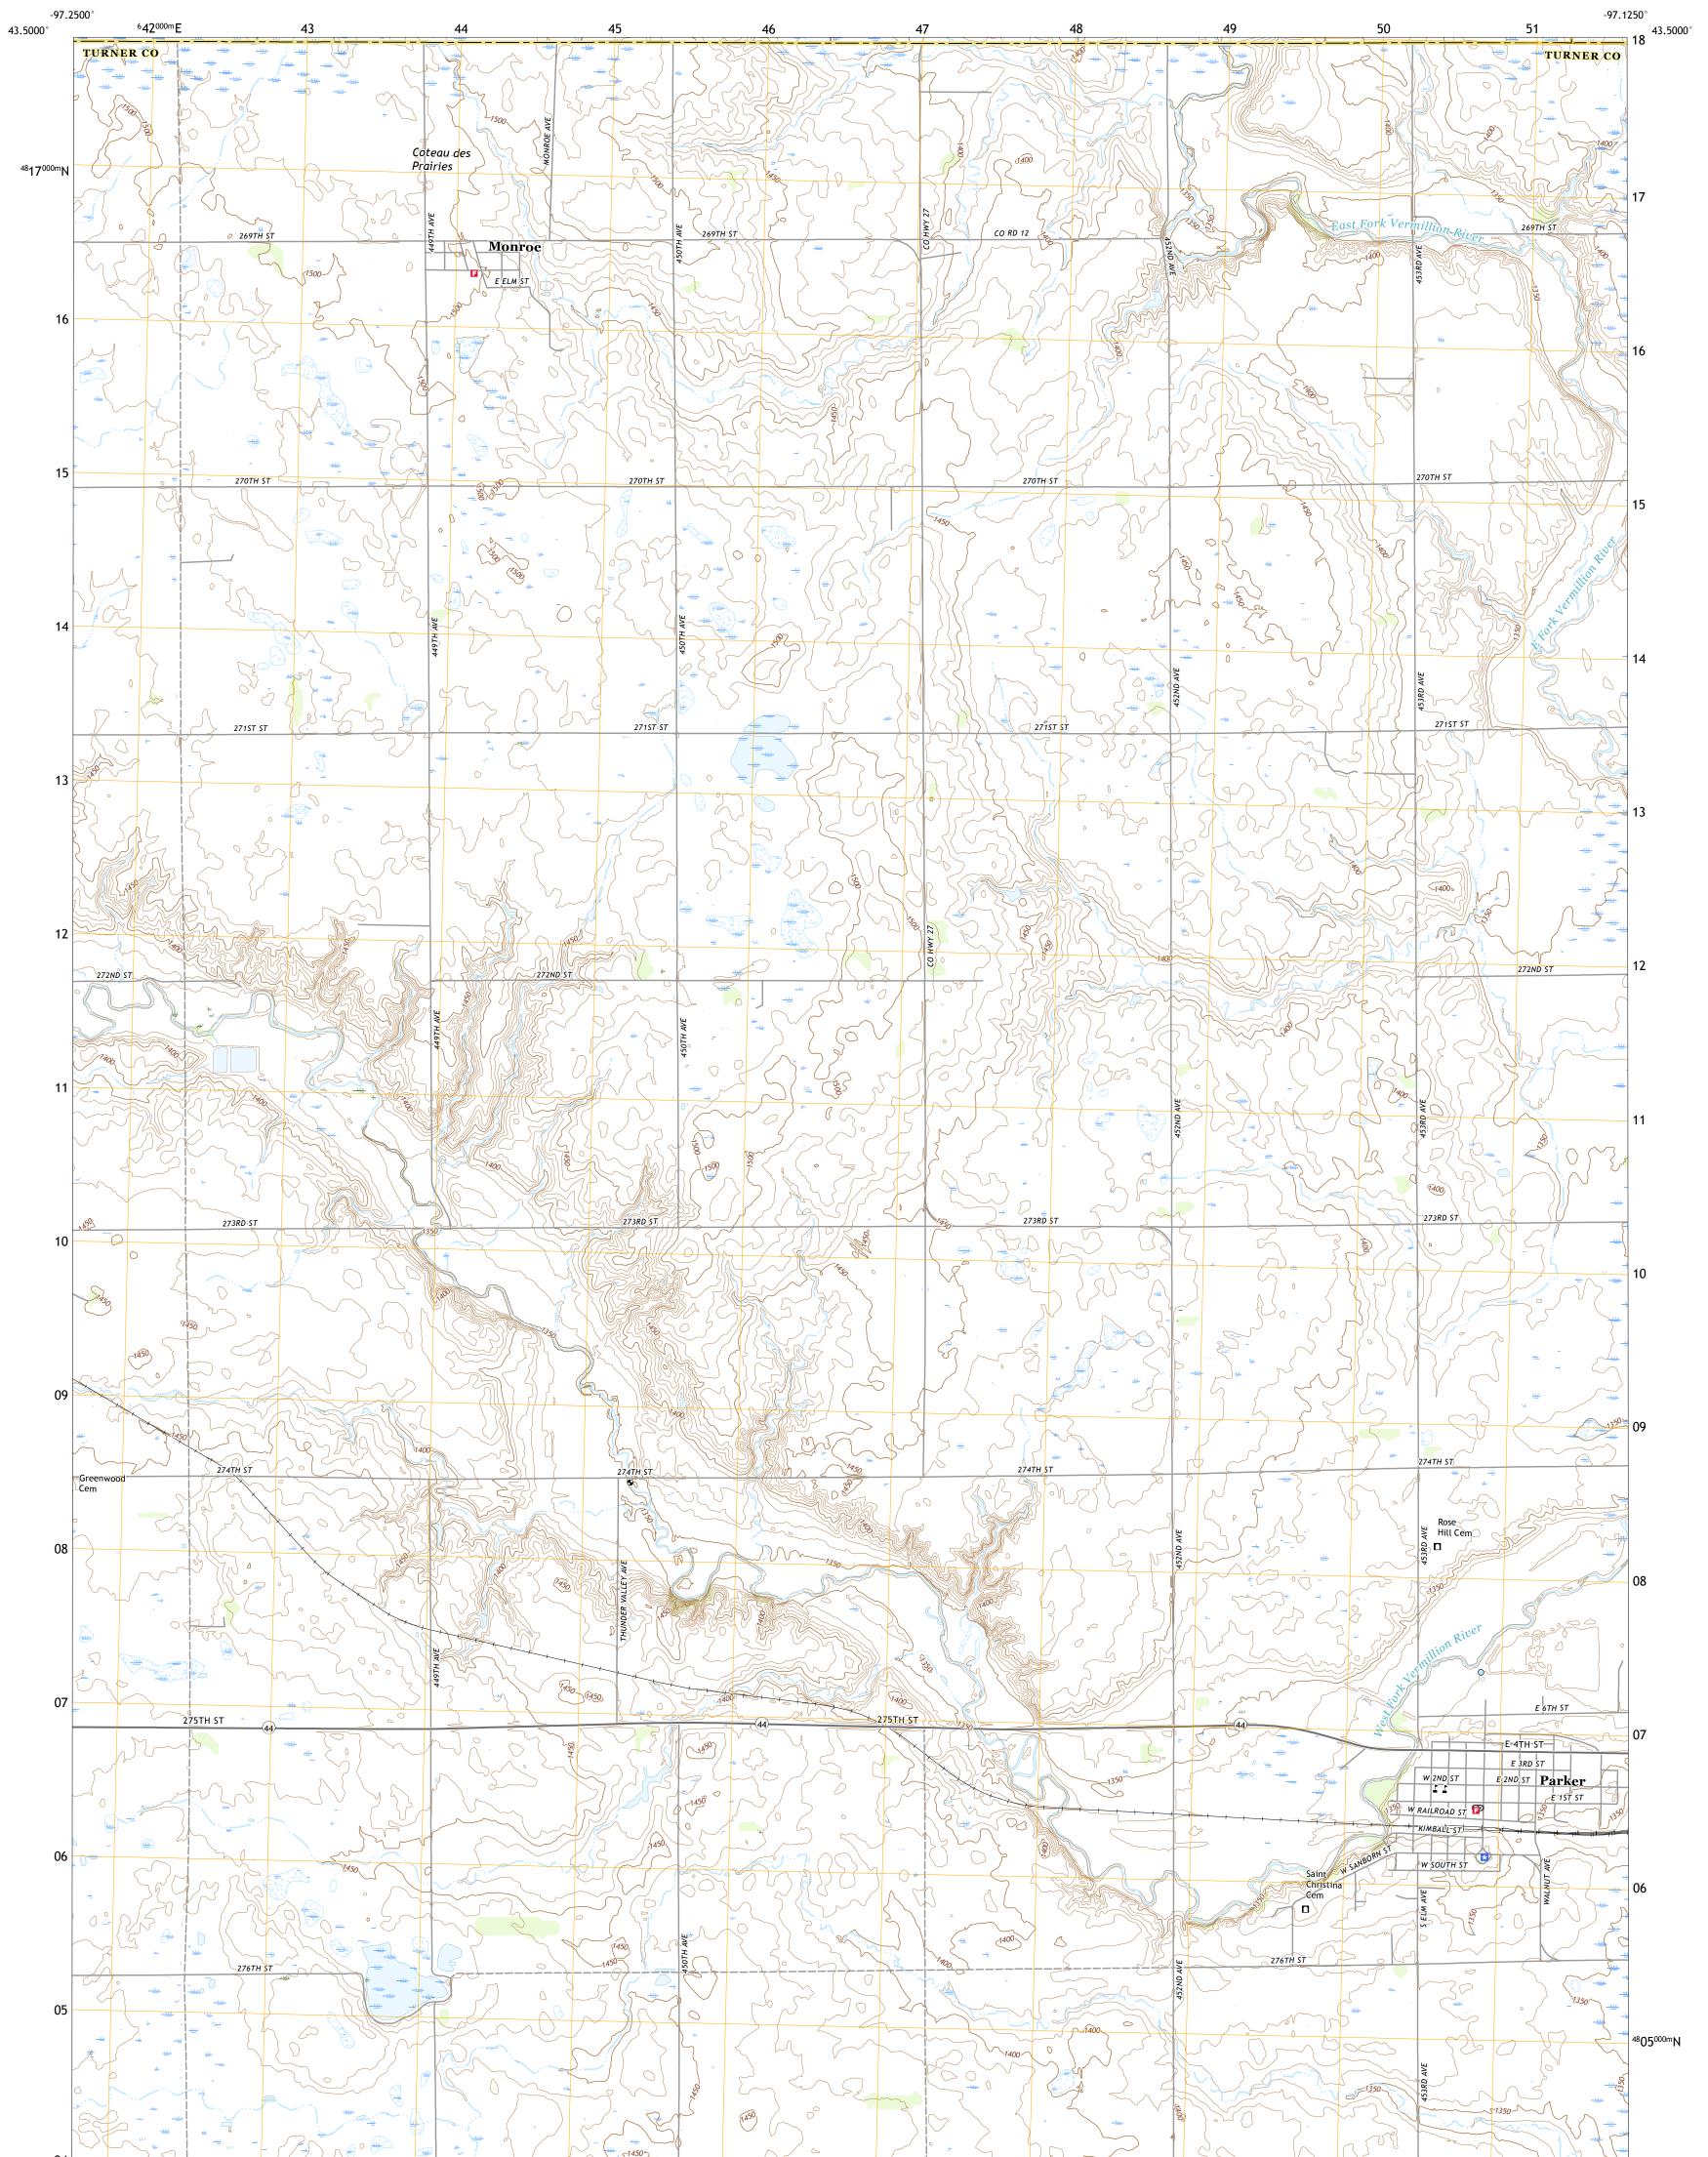

## U.S. DEPARTMENT OF THE INTERIOR U.S. GEOLOGICAL SURVEY

PARKER QUADRANGLE SOUTH DAKOTA 7.5-MINUTE SERIES

Produced by the United States Geological Survey North American Datum of 1983 (NAD83) World Geodetic System of 1984 (WGS84). Projection and 1 000-meter grid:Universal Transverse Mercator, Zone 14T This map is not a legal document. Boundaries may be generalized for this map scale. Private lands within government reservations may not be shown. Obtain permission before entering private lands.

Imagery......NAIP, September 2016 - October 2016Roads......U.S.CensusBureau,2017Names......GNIS, 1980 - 2017Hydrography.....NationalHydrographyDataset,2004Contours.....NationalElevationDataset,2016PublicLandSurveySystem......BLM,Wetlands......FWSNationalWetlandsInventory1984

## NSN. 7 6 4 3 0 1 6 3 9 3 5 8 4 NGA REF NO. US GS X 2 4 K 7 1 1 8 1