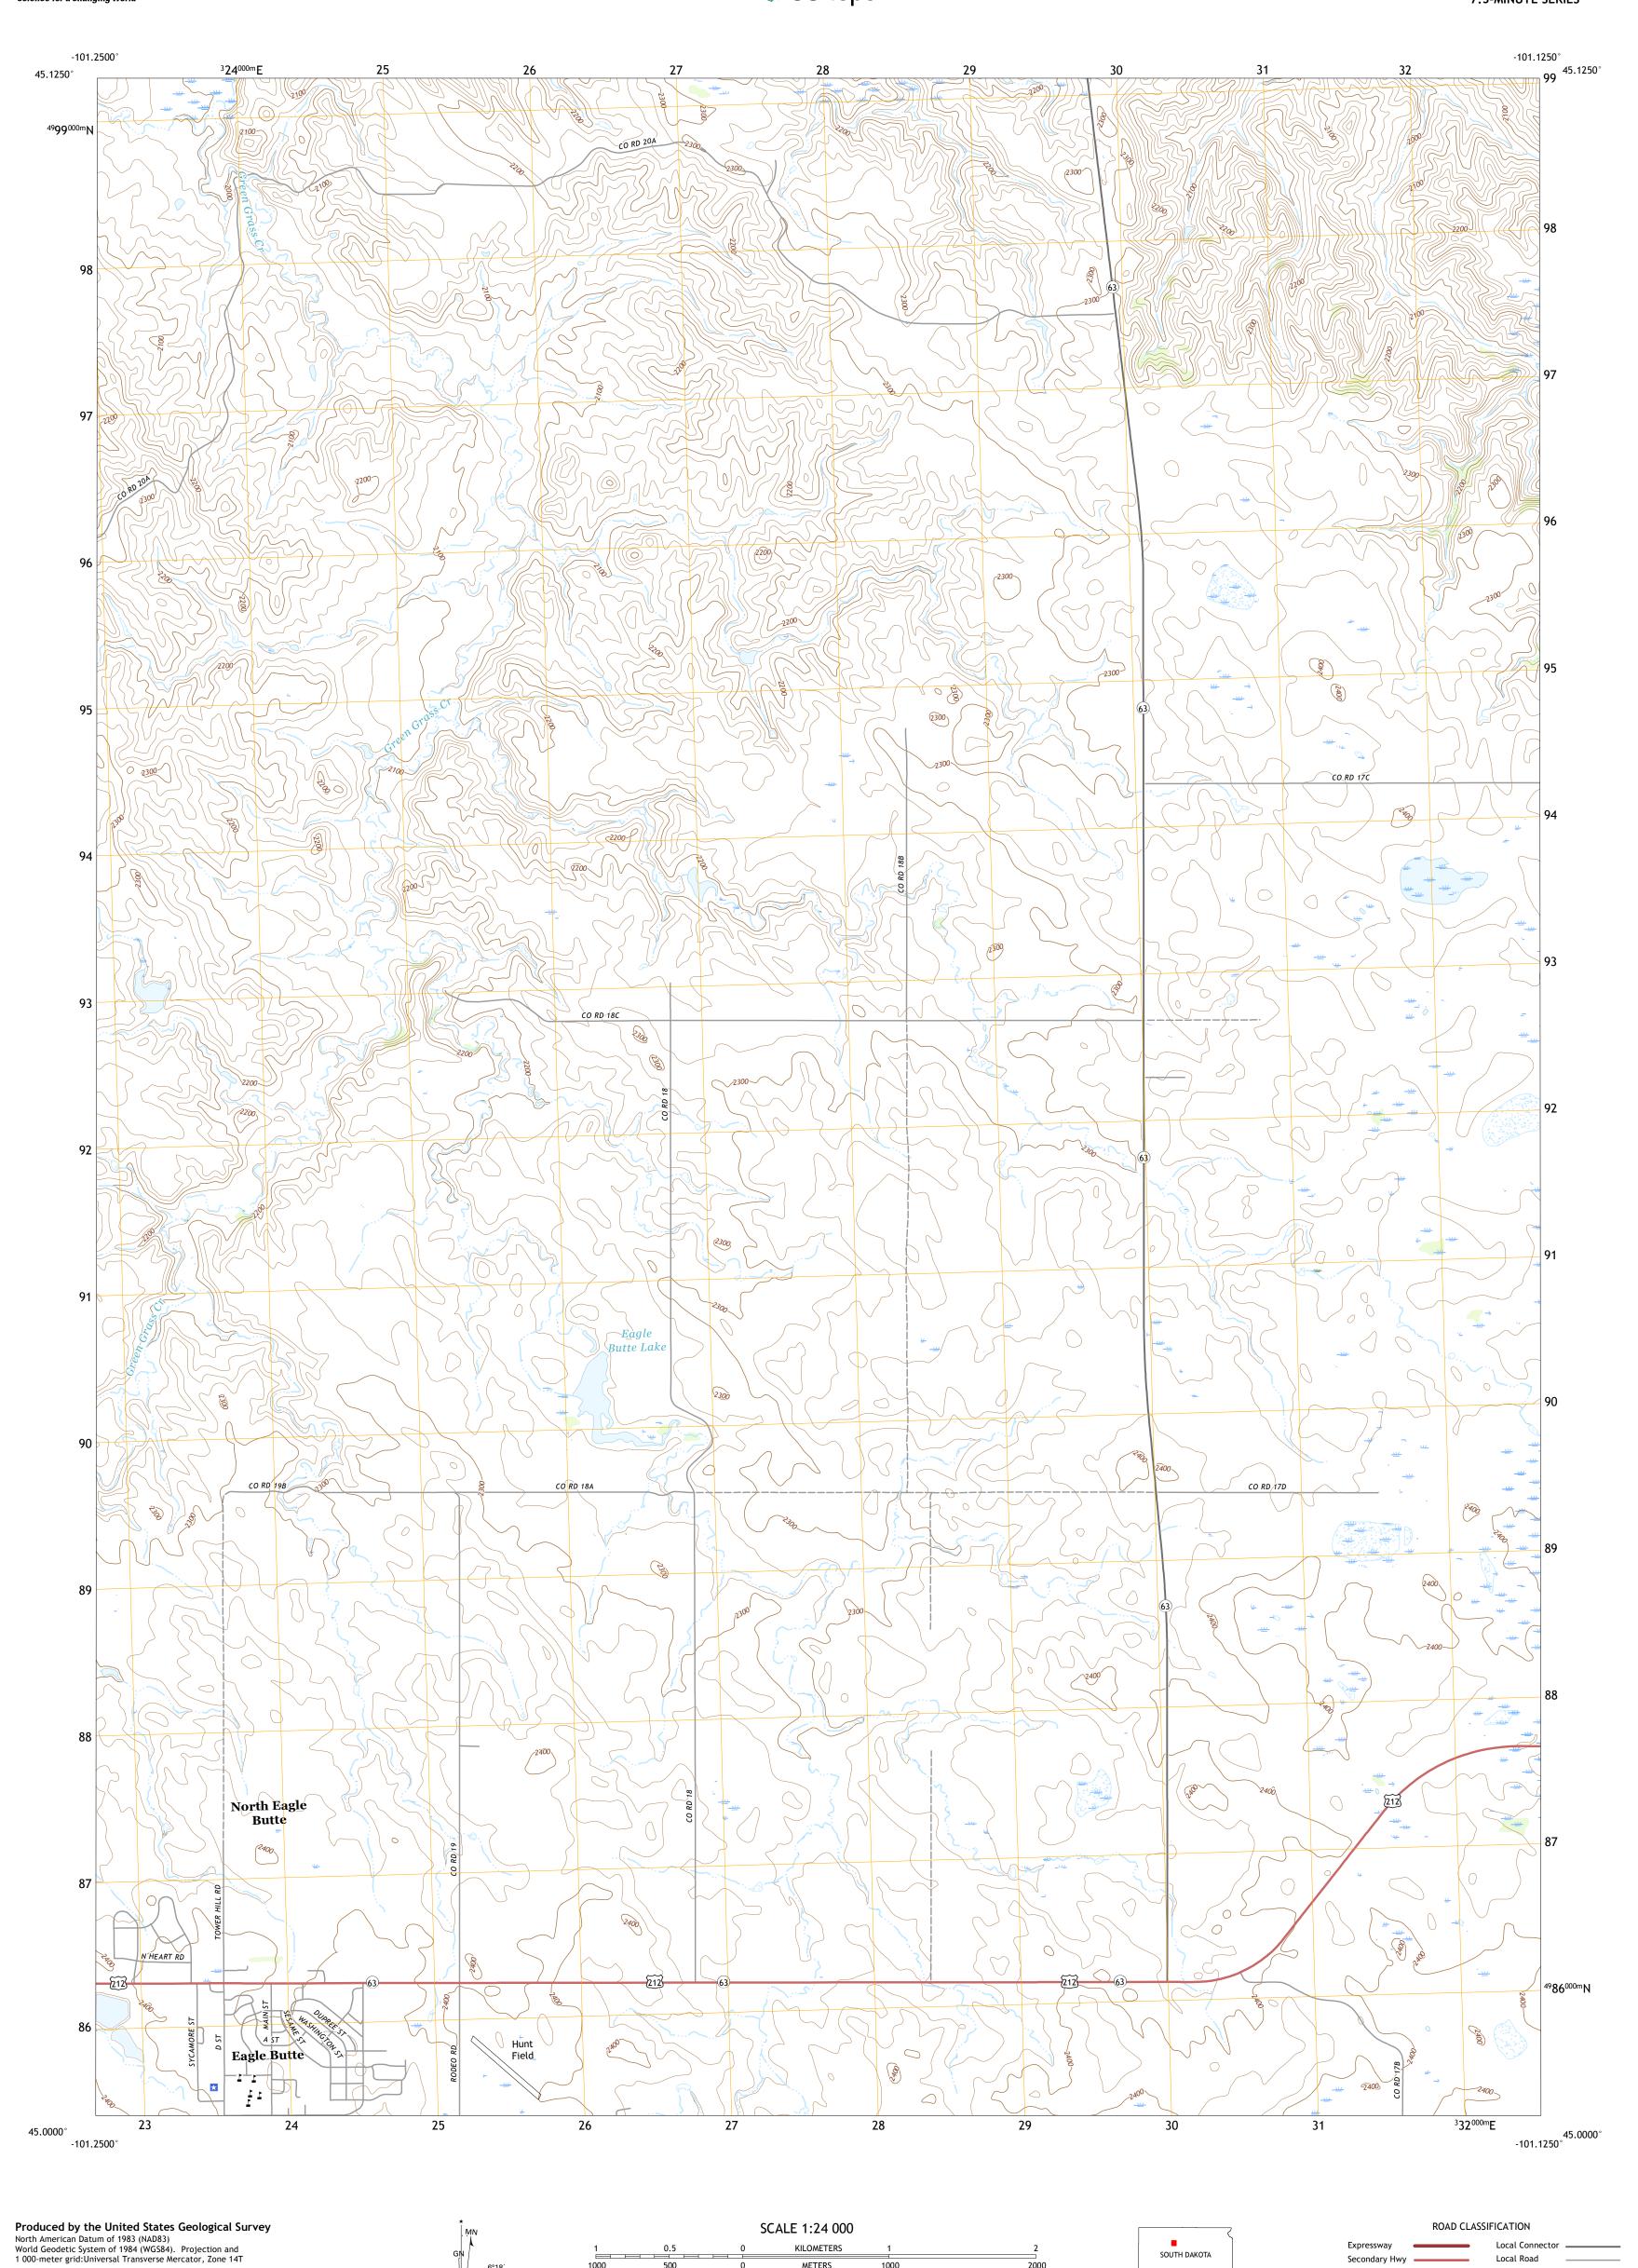

METERS

MILES

4000 5000

FEET

CONTOUR INTERVAL 20 FEET NORTH AMERICAN VERTICAL DATUM OF 1988

This map was produced to conform with the National Geospatial Program US Topo Product Standard, 2011. A metadata file associated with this product is draft version 0.6.18

This map is not a legal document. Boundaries may be generalized for this map scale. Private lands within government reservations may not be shown. Obtain permission before

UTM GRID AND 2017 MAGNETIC NORTH DECLINATION AT CENTER OF SHEET

U.S. National Grid 100,000 - m Square ID

LQ

Grid Zone Designation

entering private lands.

2000

QUADRANGLE LOCATION

ADJOINING QUADRANGLES

1 Lantry NE 2 Parade NW

3 Parade NE 4 Lantry SE 5 Parade

6 High Elk Hill 7 Herbert Creek 8 Herbert Creek NE

Local Road

State Route

4WD

US Route

PARADE SW, SD

2017

Secondary Hwy —

Interstate Route

Ramp