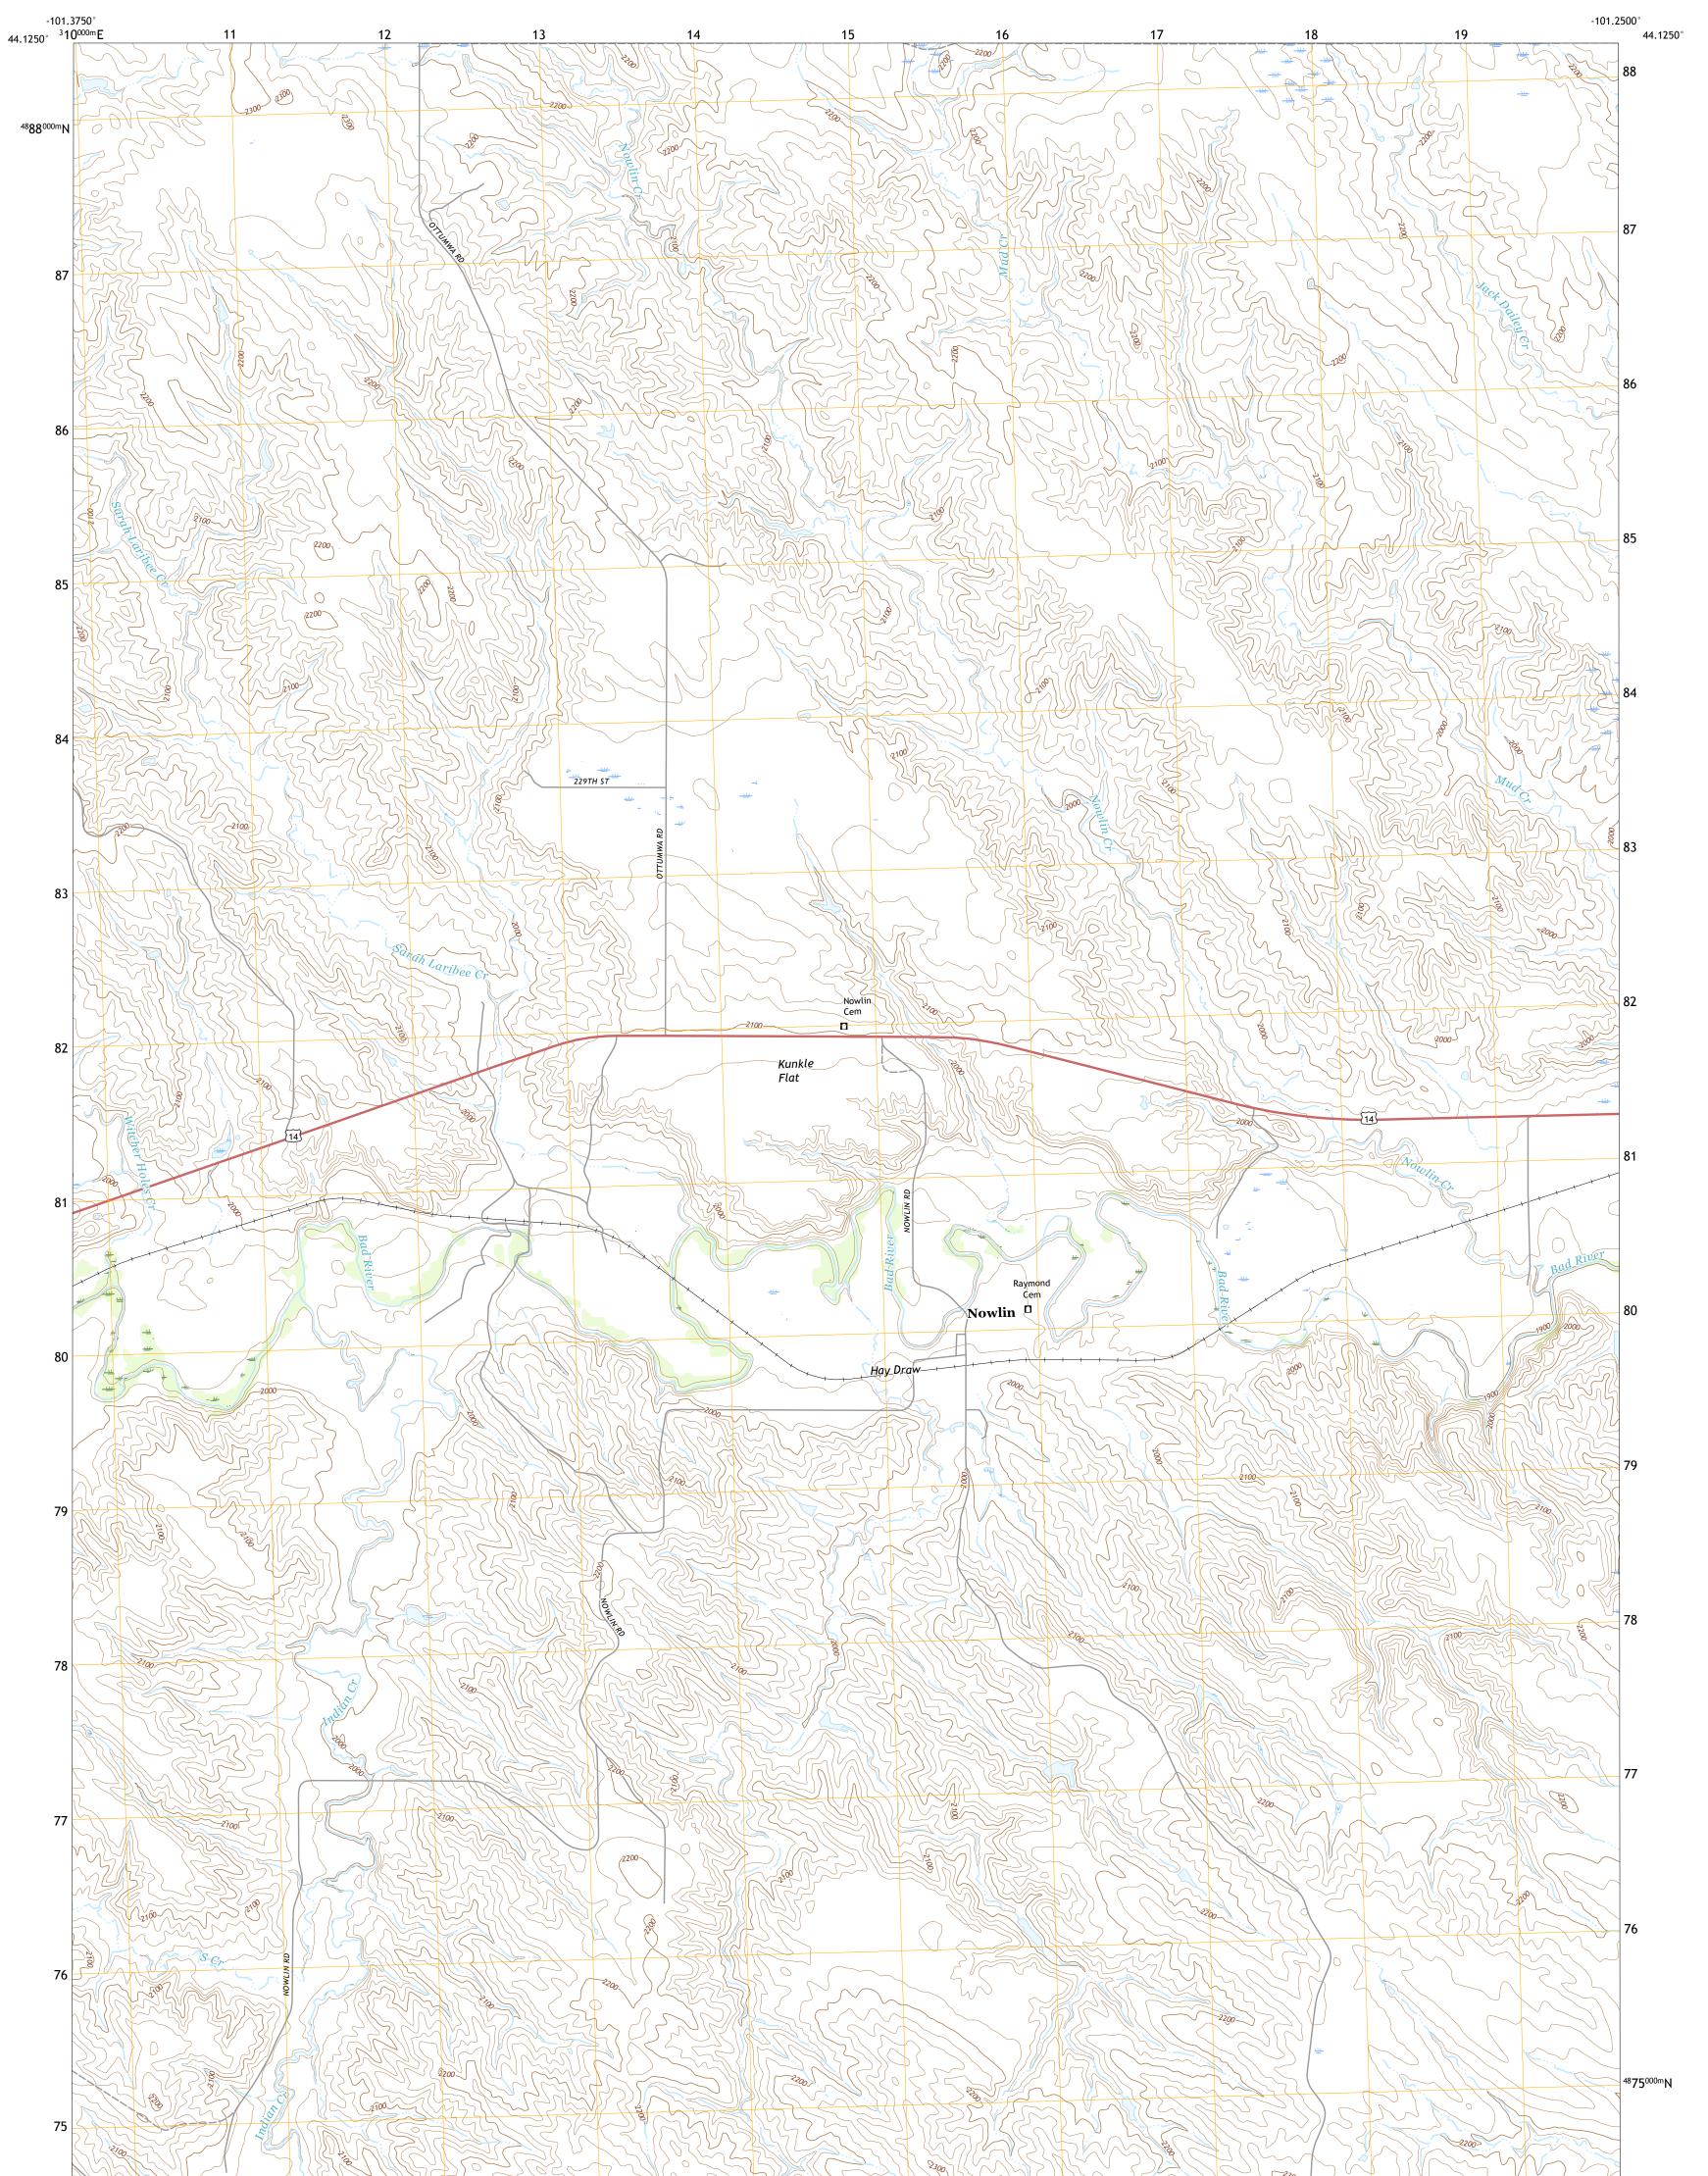

## U.S. DEPARTMENT OF THE INTERIOR U.S. GEOLOGICAL SURVEY

NOWLIN QUADRANGLE SOUTH DAKOTA - HAAKON COUNTY 7.5-MINUTE SERIES

**Produced by the United States Geological Survey** North American Datum of 1983 (NAD83) World Geodetic System of 1984 (WGS84). Projection and 1 000-meter grid:Universal Transverse Mercator, Zone 14T This map is not a legal document. Boundaries may be generalized for this map scale. Private lands within government reservations may not be shown. Obtain permission before entering private lands.