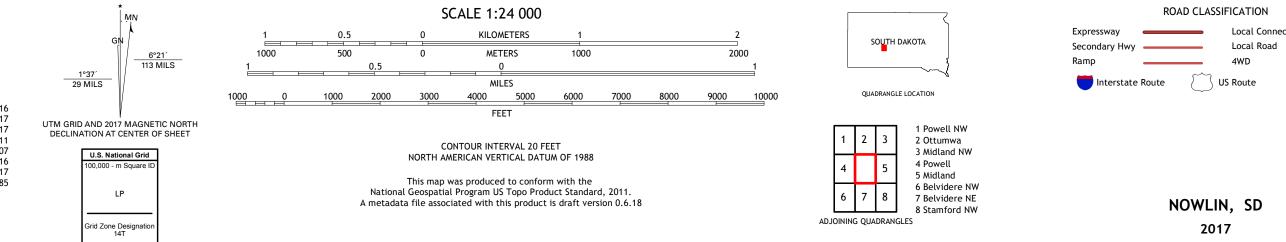

## U.S. DEPARTMENT OF THE INTERIOR U.S. GEOLOGICAL SURVEY

NOWLIN QUADRANGLE SOUTH DAKOTA - HAAKON COUNTY 7.5-MINUTE SERIES

**Produced by the United States Geological Survey** North American Datum of 1983 (NAD83) World Geodetic System of 1984 (WGS84). Projection and 1 000-meter grid:Universal Transverse Mercator, Zone 14T This map is not a legal document. Boundaries may be generalized for this map scale. Private lands within government reservations may not be shown. Obtain permission before entering private lands.

## NSN. 7 6 4 3 0 1 6 3 9 3 5 2 6 NGA REF NO. US GSX24 K 3 2 6 3 4

Local Connector

4WD

\_\_\_\_

State Route