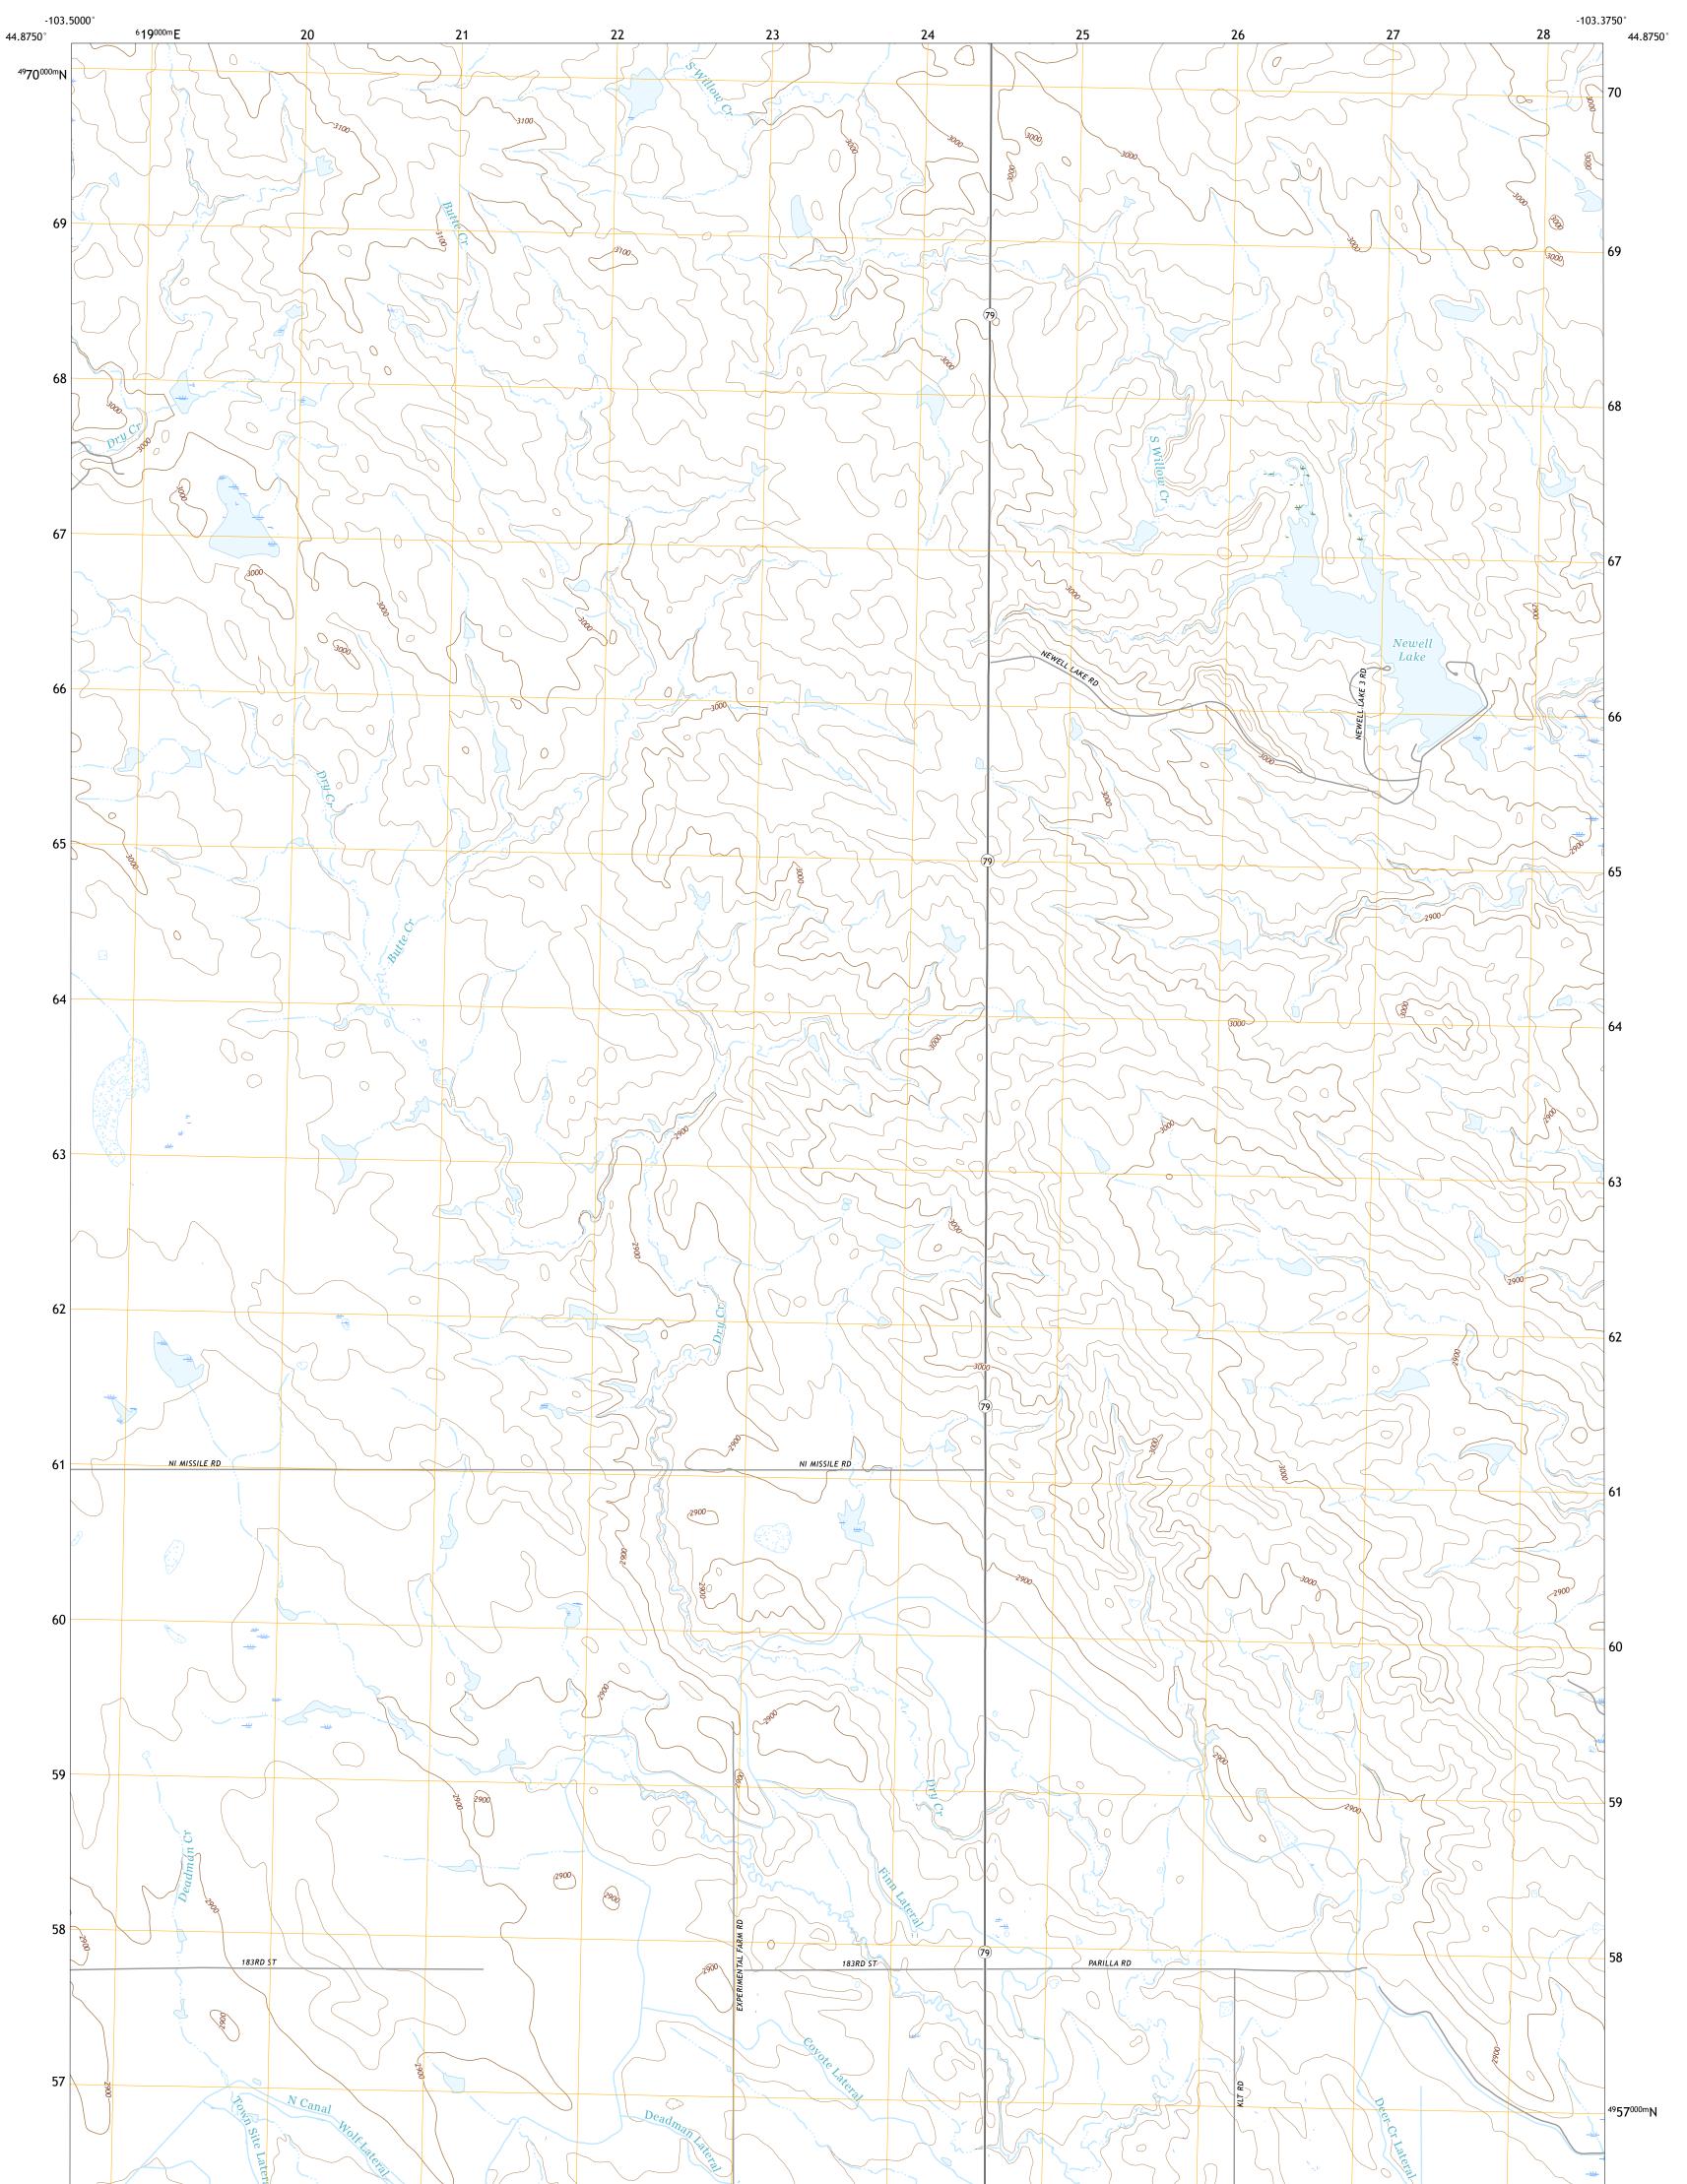

U.S. DEPARTMENT OF THE INTERIOR U.S. GEOLOGICAL SURVEY

NEWELL LAKE QUADRANGLE SOUTH DAKOTA - BUTTE COUNTY 7.5-MINUTE SERIES

Produced by the United States Geological Survey North American Datum of 1983 (NAD83) World Geodetic System of 1984 (WGS84). Projection and 1 000-meter grid:Universal Transverse Mercator, Zone 13T This map is not a legal document. Boundaries may be generalized for this map scale. Private lands within government reservations may not be shown. Obtain permission before entering private lands.

Imagery......NAIP, August 2016 - October 2016 Roads.....GNIS, Not Available Hydrography.....GNIS, Not Available Hydrography.....National Hydrography Dataset, 2006 - 2016 Contours.....National Elevation Dataset, 2008 - 2012 Boundaries.....Multiple sources; see metadata file 2014 - 2016 Public Land Survey System......BLM, 2017 Wetlands.....FWS National Wetlands Inventory 1982